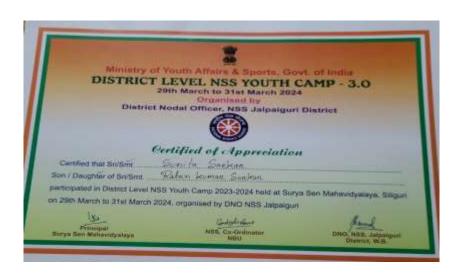

3.4.2 Awards and recognitions received for extension activities from government / government recognized bodies

Principal
Dhupguri Girls\* College
Dhupguri & Jalpaiguri