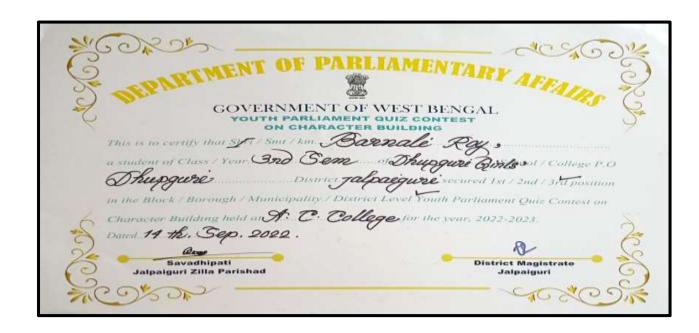

3.4.2 Awards and recognitions received for extension activities from government / government recognized bodies

Principal
Dhupguri Girls\* College
Dhupguri & Jalpaiguri