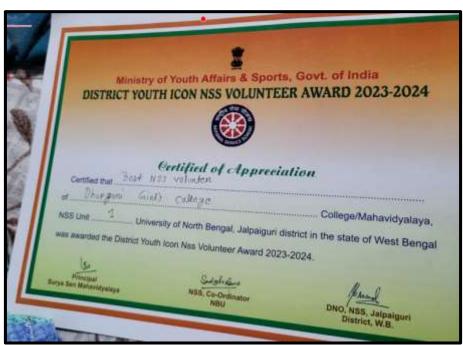

3.4.2 Awards and recognitions received for extension activities from government / government recognized bodies

Principal
Dhupguri Girls\* College
Dhupguri & Jalpaiguri

#### DHUPGURI \* JALPAIGURI \* PIN-735210

| Ministry of Youth Affairs & Sports, Govt. of Inter- DISTRICT YOUTH ICON NSS VOLUNTEER AWARD 2021-2022 |                                |                                                |
|-------------------------------------------------------------------------------------------------------|--------------------------------|------------------------------------------------|
| Certified that Shed                                                                                   | ly Ponvin                      |                                                |
| of Dhupguri                                                                                           | Girls' college                 | e College/Mahavidyaksys.                       |
| NSS Unit L                                                                                            | iniversity of North Bengal, Ja | alpaigurs district in the state of West Bengal |
| was awarded the District Youth Icon Nss Volunteer Award 2021-2022                                     |                                |                                                |
| THE                                                                                                   | 34                             | Asset                                          |
| NSS. Co-Ordinator<br>NSU                                                                              | Duryn Sen Malteridy            | policy District, W.B.                          |
|                                                                                                       |                                |                                                |