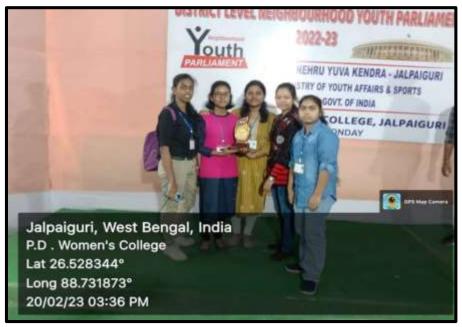

#### DHUPGURI \* JALPAIGURI \* PIN-735210

| 2150x0b                                     |                                                                                                                             |
|---------------------------------------------|-----------------------------------------------------------------------------------------------------------------------------|
| DEPARTMENT OF PAR                           | LIAMENTARY AFFAIRE                                                                                                          |
| GOVERNMENT O                                | F WEST BENGAL DRE SPEECH COMPETITION                                                                                        |
| This is to certify that Sift / Smt / Km The |                                                                                                                             |
| Dhupgure District Jaly                      | Thupqure Girls School / College P.O.  Caigure secured 1st / 2nd / 3rd position  act Level Youth Parliament Extempore Speech |
| Competition held an A. C. College           | for the Year, 2022-2023.                                                                                                    |
| Savadhipati<br>Jalpaiguri Zilla Parishad    | District Magistrate Jalpaiguri                                                                                              |
|                                             |                                                                                                                             |