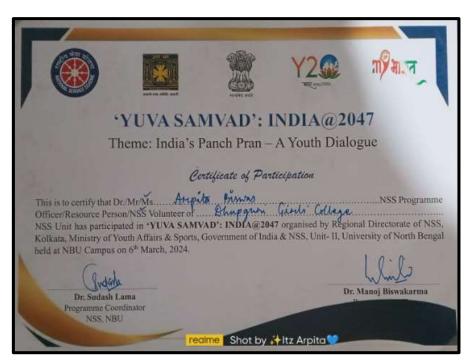

3.4.2 Awards and recognitions received for extension activities from government / government recognized bodies

Principal
Dhupguri Girls\* College
Dhupguri & Jalpaiguri