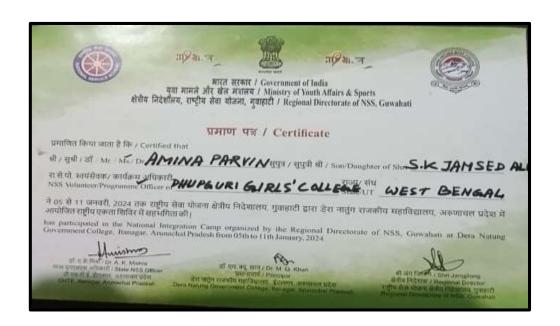

3.4.2 Awards and recognitions received for extension activities from government / government recognized bodies

Principal
Dhupguri Girls\* College
Dhupguri & Jalpaiguri