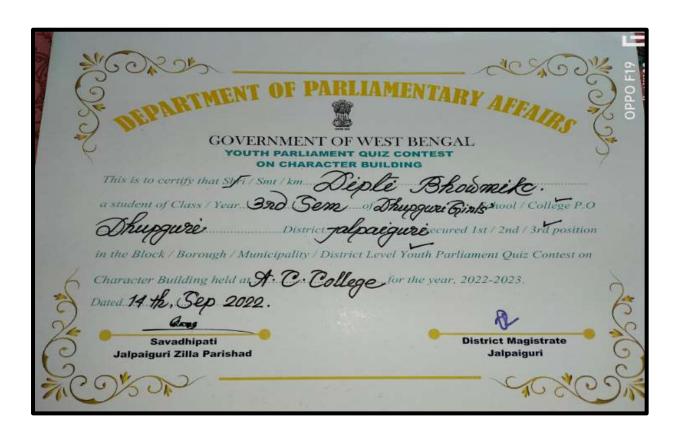

3.4.2 Awards and recognitions received for extension activities from government / government recognized bodies

Principal
Dhupguri Girls\* College
Dhupguri & Jalpaiguri