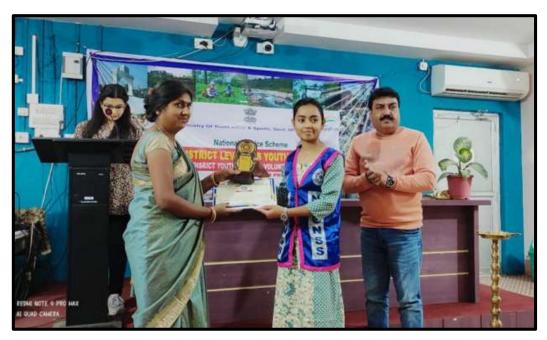

#### DHUPGURI \* JALPAIGURI \* PIN-735210

| Ministry of Youth Affairs & Sports, Govt. of Inter- DISTRICT YOUTH ICON NSS VOLUNTEER AWARD 2021-2022 |                                |                                                |
|-------------------------------------------------------------------------------------------------------|--------------------------------|------------------------------------------------|
| Certified that Shed                                                                                   | ly Ponvin                      |                                                |
| of Dhupguri                                                                                           | Girls' college                 | e College/Mahavidyaksys.                       |
| NSS Unit L                                                                                            | iniversity of North Bengal, Ja | alpaigurs district in the state of West Bengal |
| was awarded the District Youth Icon Nss Volunteer Award 2021-2022                                     |                                |                                                |
| THE                                                                                                   | 34                             | Asset                                          |
| NSS. Co-Ordinator<br>NSU                                                                              | Duryn Sen Malteridy            | policy District, W.B.                          |
|                                                                                                       |                                |                                                |