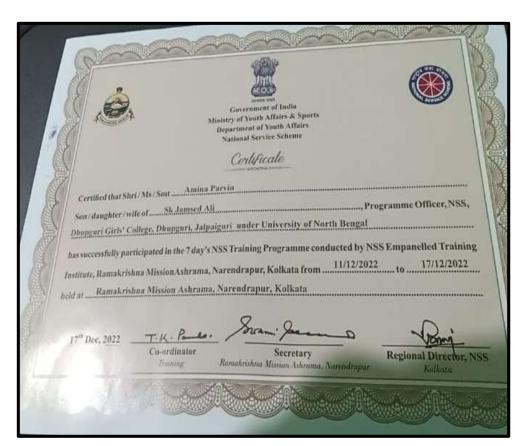

3.4.2 Awards and recognitions received for extension activities from government / government recognized bodies

Principal
Dhupguri Girls\* College
Dhupguri & Jalpaiguri