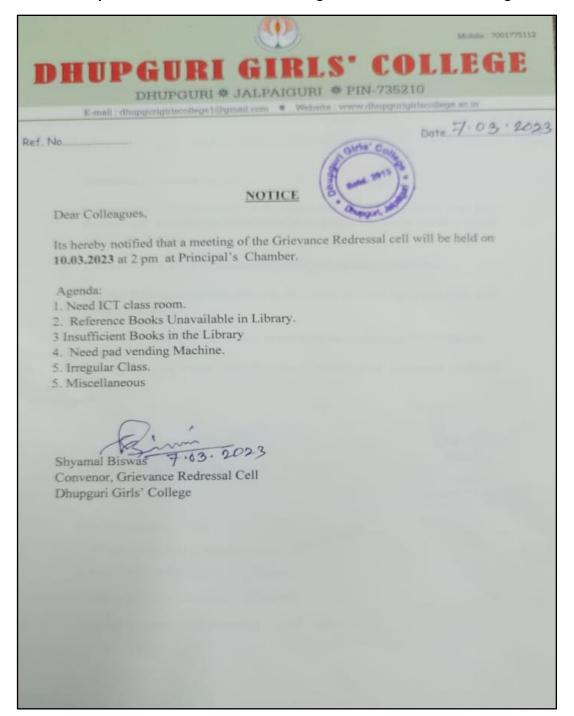

## 5.1.4: ANNUAL REPORT OF THE COMMITTEE MOTIONING THE ACTIVITIES OF STUDENTS GRIEVANCES

Report of the Grievance Redressal Cell (2022-2023 & 2023-2024)

#### Grievance redressal report for the academic session 2022-2023 & 2023-2024

During the 2022-2-23 session, several student grievances were reported across various courses and semesters. These grievances encompassed a wide range of issues, including infrastructure problems, canteen-related concerns, and cleanliness issues. The college administration promptly addressed these grievances, taking necessary actions to ensure the well-being and satisfaction of the students.