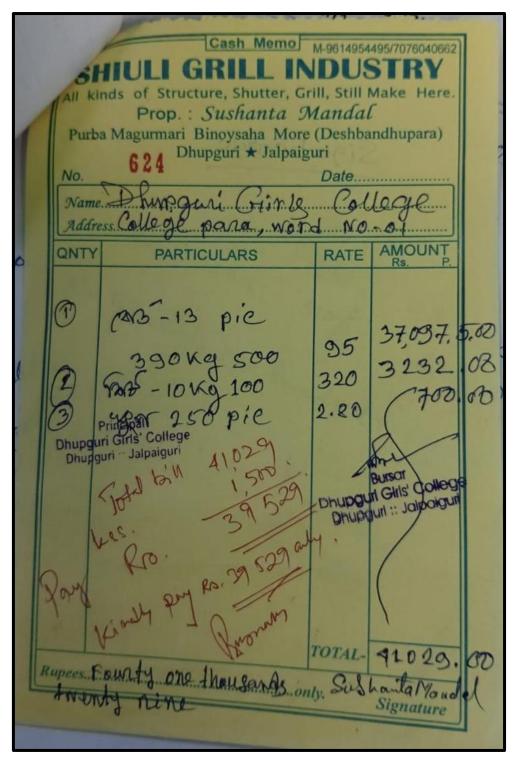

## Bills and Vouchers for Development of a Green and Student-Friendly Campus at Dhupguri Girls' College

| MAT                                                                                                                                                                                                                                                                                                                                                                                                                                                     | RI ENTE                                                | RPR                                                                                                                                                                                                                            | no. 790800                                                                                                                                                                                  | 34621                                                                                                                                                           |
|---------------------------------------------------------------------------------------------------------------------------------------------------------------------------------------------------------------------------------------------------------------------------------------------------------------------------------------------------------------------------------------------------------------------------------------------------------|--------------------------------------------------------|--------------------------------------------------------------------------------------------------------------------------------------------------------------------------------------------------------------------------------|---------------------------------------------------------------------------------------------------------------------------------------------------------------------------------------------|-----------------------------------------------------------------------------------------------------------------------------------------------------------------|
| ション<br>コン<br>イン<br>コン<br>イン<br>フン<br>イン<br>フン<br>イン<br>フン<br>イン<br>フン<br>イン<br>フン<br>イン<br>フン<br>イン<br>フン<br>イン<br>フン<br>イン<br>フン<br>イン<br>フン<br>イン<br>フン<br>イン<br>フン<br>イン<br>フン<br>イン<br>フン<br>イン<br>フン<br>イン<br>フン<br>イン<br>フン<br>イン<br>フン<br>イン<br>フン<br>イン<br>フ<br>ノ<br>フン<br>フ<br>ノ<br>フ<br>ノ<br>フ<br>ノ<br>ノ<br>フ<br>ノ<br>ノ<br>フン<br>ノ<br>ノ<br>フン<br>ノ<br>ノ<br>コン<br>ノ<br>ノ<br>ノ<br>ノ<br>ノ<br>ノ<br>ノ<br>ノ<br>ノ<br>ノ<br>ノ<br>ノ<br>ノ<br>ノ<br>ノ<br>ノ | B.D.O.Road ( )<br>DHUPGURI , JALF<br>Prop. : ANITA CHA | Battala)<br>PAIGURI<br>KRABORTY<br>Phelogenetic G<br>Date: 2<br>Quef. 1<br>2 NOS.<br>4 Pic<br>4 NOS.<br>10 NOS.<br>10 NOS.<br>2 NOS.<br>4 NOS.<br>2 NOS.<br>4 NOS.<br>2 NOS.<br>4 NOS.<br>13 NOS.<br>4 Pic<br>1 NOS.<br>1 NOS. | 11015 Colleg<br>2/2/202<br>280fr<br>30fr<br>30fr<br>10fr<br>160fr<br>160fr<br>210fr<br>250fr<br>130fr<br>60fr<br>250fr<br>130fr<br>60fr<br>250fr<br>130fr<br>60fr<br>250fr<br>130fr<br>60fr | Amaent<br>560= 00<br>120: 00<br>160: 00<br>110= 00<br>80: 00<br>40: 00<br>140: 00<br>360: 00<br>360: 00<br>1470: 00<br>1470: 00<br>520: 00<br>60: 00<br>5910:00 |