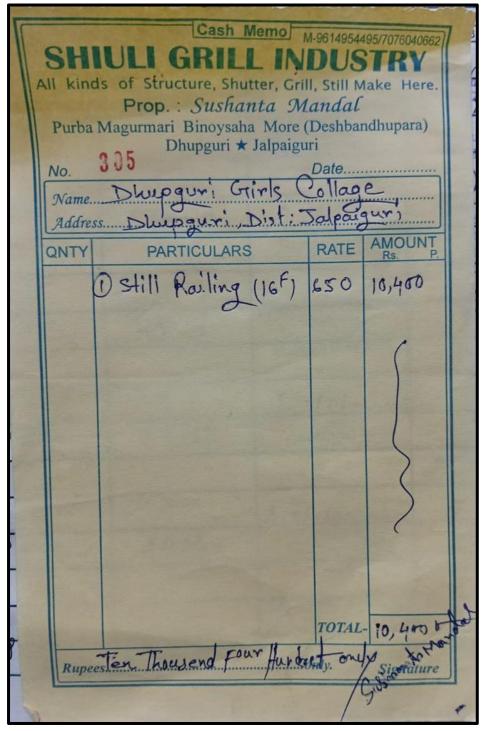

75/96 Mob no. 7908084621 ENTERPRISE B. D. O. Road (Battala) DHUPGURI, JALPAIGURI Prop. : ANITA CHAKRABORTY Jo The Principal Stupguescie Girb College Shupguesci Stenne Brent. Rate Amount 4'x10' Pipe 12 nos, 510 = 6120=00 Slno (Rupess six Thousands one hundred and twenty only) Low Russe altreat coat ite charabarty M/S Matri Enterprise Dhupguri - Jalpaiguri