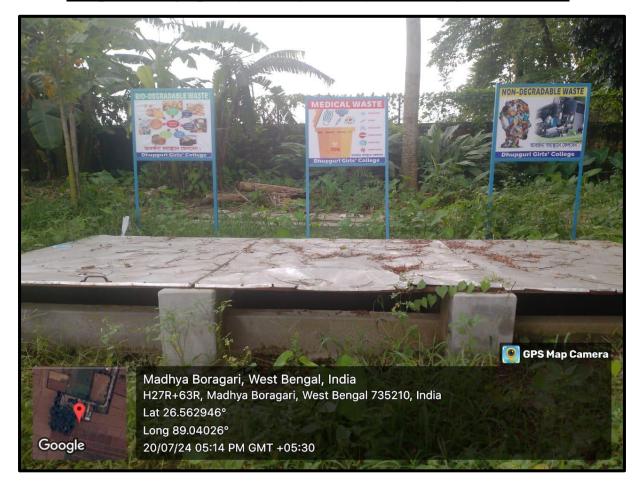

#### Sample Photographs of Management of the bio-degradable waste

DHUPGURI \* JALPAIGURI \* PIN-735210

| E-mail: dhupgurigirlscollege1@gmail.com | - | Website: www.dhupgurigirlscollege.ac.in |
|-----------------------------------------|---|-----------------------------------------|
|-----------------------------------------|---|-----------------------------------------|