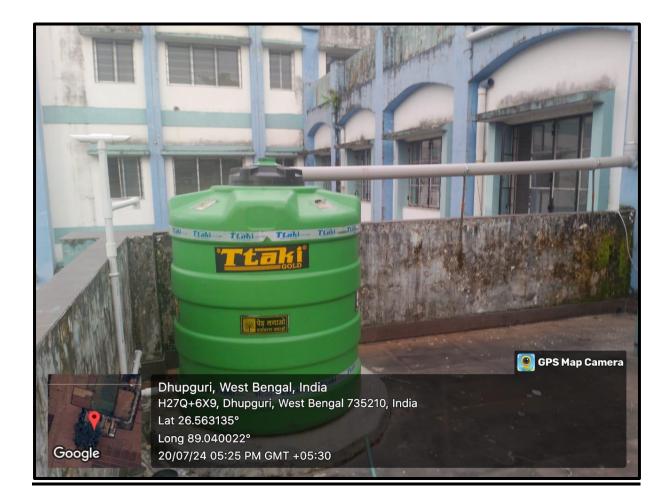

#### Sample Photographs of Water Conservation System

DHUPGURI \* JALPAIGURI \* PIN-735210

DHUPGURI \* JALPAIGURI \* PIN-735210

| E-mail: dhupgurigirlscollege1@gmail.com | 101 | Website: www.dhupgurigirlscollege.ac.in |
|-----------------------------------------|-----|-----------------------------------------|
|-----------------------------------------|-----|-----------------------------------------|