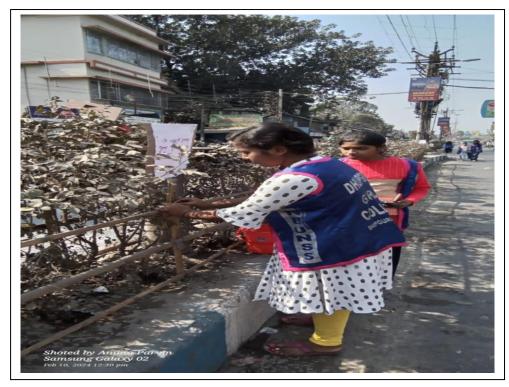

Community Clean-Up Drives: Dhupguri Girls' College has made substantial strides in engaging with the community through organized clean-up drives. These initiatives unite students, faculty, and local residents to cleanse public spaces such as parks, open areas, and streets within Dhupguri and its vicinity. These events not only contribute to immediate environmental improvements but also instill a sense of community responsibility. They raise awareness about crucial issues like waste management and sustainable living practices.

#### PICTURES OF THE DIFFENT EVENTS

Principal
Dhupguri Girls' College
Dhupguri - Jalpaiguri