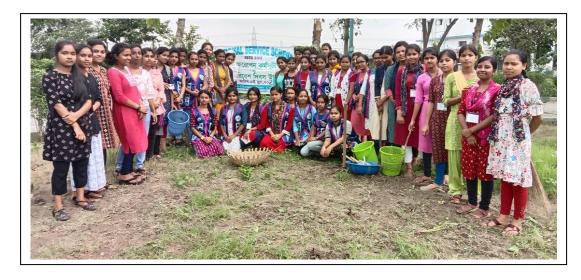

Community Clean-Up Drives: Dhupguri Girls' College has made substantial strides in engaging with the community through organized clean-up drives. These initiatives unite students, faculty, and local residents to cleanse public spaces such as parks, open areas, and streets within Dhupguri and its vicinity. These events not only contribute to immediate environmental improvements but also instill a sense of community responsibility. They raise awareness about crucial issues like waste management and sustainable living practices.

#### PICTURES OF THE DIFFENT EVENTS

Principal
Dhupguri Girls' College
Dhupguri - Jalpaiguri