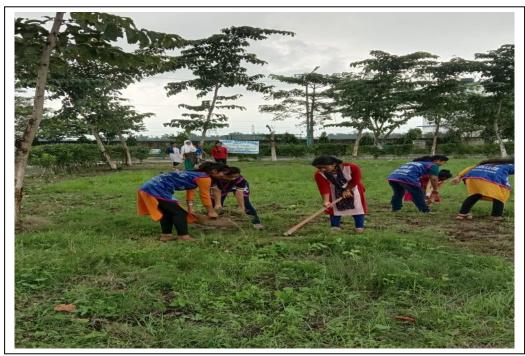

**Tree Plantation Campaigns:** To combat deforestation and enhance green spaces, Dhupguri Girls' College actively participates in tree plantation campaigns. These campaigns extend beyond the college grounds to encompass public areas, vacant lands, and residential neighborhoods. By encouraging community involvement, these efforts not only augment the region's green cover but also foster a deeper commitment to environmental conservation among local residents.

#### PICTURES OF THE DIFFENT EVENTS

Principal
Dhupguri Girls' College
Dhupguri - Jalpaiguri