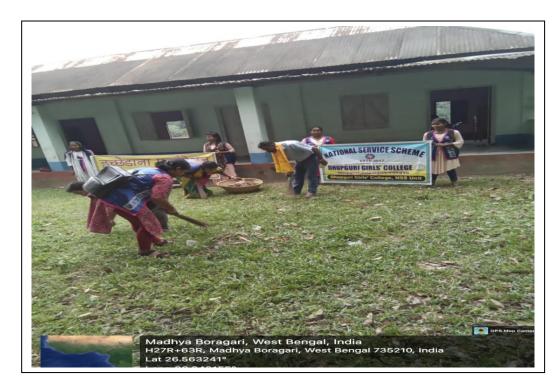

Community Clean-Up Drives: Dhupguri Girls' College has made substantial strides in engaging with the community through organized clean-up drives. These initiatives unite students, faculty, and local residents to cleanse public spaces such as parks, open areas, and streets within Dhupguri and its vicinity. These events not only contribute to immediate environmental improvements but also instill a sense of community responsibility. They raise awareness about crucial issues like waste management and sustainable living practices.

#### PICTURES OF THE DIFFENT EVENTS

Principal
Dhupguri Girls' College
Dhupguri - Jalpaiguri