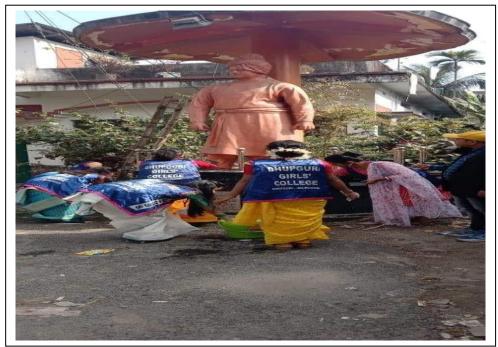

Community Clean-Up Drives: Dhupguri Girls' College has made substantial strides in engaging with the community through organized clean-up drives. These initiatives unite students, faculty, and local residents to cleanse public spaces such as parks, open areas, and streets within Dhupguri and its vicinity. These events not only contribute to immediate environmental improvements but also instill a sense of community responsibility. They raise awareness about crucial issues like waste management and sustainable living practices.

#### PICTURES OF THE DIFFENT EVENTS

Principal
Dhupguri Girls' College
Dhupguri - Jalpaiguri