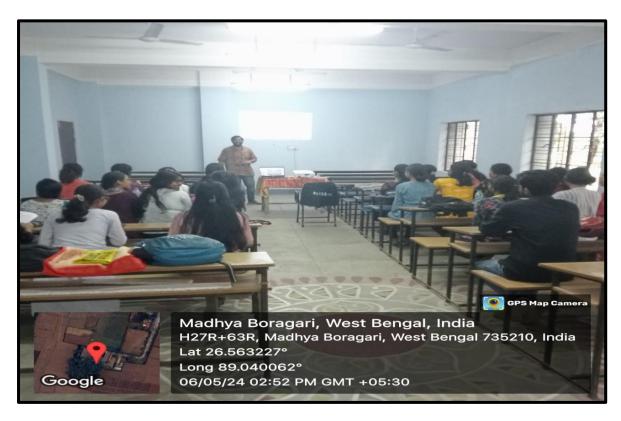

# Photos of the class lecture by Sri Samik Dasgupta on Graphic Novels on 06.05.2024

DHUPGURI \* JALPAIGURI \* PIN-735210

- Sri Samik Dasgupta, Assistant Professor in English, Ananda Chandra College, Jalpaiguri took a special lecture titled, **Understanding the Artaudian Origins of** *Ionesco's Theatre Thinking* for the CBCS Hons students of Dhupguri Girl' College on 24/03/2023.
- Sri Samik Dasgupta, Assistant Professor in English, Ananda Chandra College, Jalpaiguri took a special lecture titled, **Graphic Novels** for the CBCS Hons students of Dhupguri Girl' College on 06/05/2024.
- Sri Suvankar Jana, Assistant Professor in English, Dhupguri Girls' College took a special lecture titled, *Romanticism and Shelley: A Textual Analysis of Ozymandias* for the CBCS Hons students of Ananda Chandra College on 19<sup>th</sup> April, 2023.