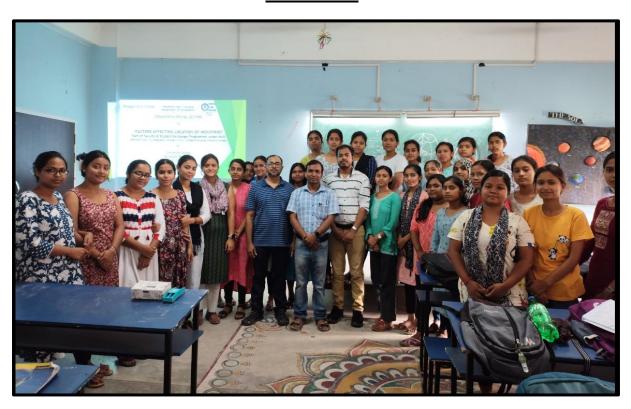

#### **Activities Overview:**

- 1. **Dr. Debarshi Ghosh** from Dhupguri Girls' College delivered an invited lecture on "Essence of Digital Cartography in Geographical Studies" on 6th April 2023.
- 2. **Sri Abdul Momin Hoque** from Dhupguri Girls' College delivered an invited lecture on "Sustainable Development Practices in Geographical Studies" on 6th April 2023.
- 3. **From A.C. College:** Dr. Bipul Ch. Sarkar delivered a lecture on "Essence of Digital Cartography in Geography" on 4th April 2023.
- 4. **From A.C. College:** Sri Chiranjib Sarkar delivered a lecture on "Factors Affecting Location of Industries" on 5th April 2023.
- 5. **From A.C. College:** Dr. Ersad Ali delivered a lecture on "Critical Analysis of Some Theories in Settlement Geography" on 6th May 2024.