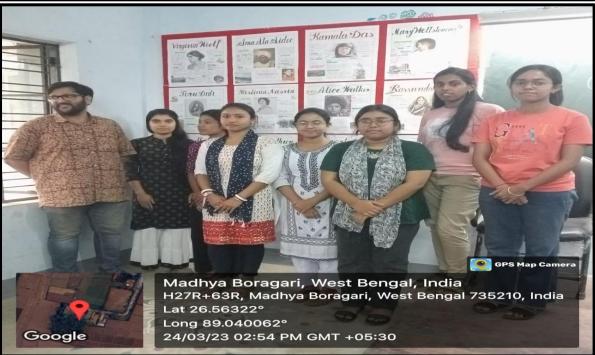

# Photos of the class lecture by Sri Samik Dasgupta on Ionesco's Theatre on 24.03.2023

DHUPGURI \* JALPAIGURI \* PIN-735210

 $\hbox{E-mail: dhupgurigirlscollege1@gmail.com} \quad \clubsuit \quad \hbox{Website: www.dhupgurigirlscollege.ac.in}$ 