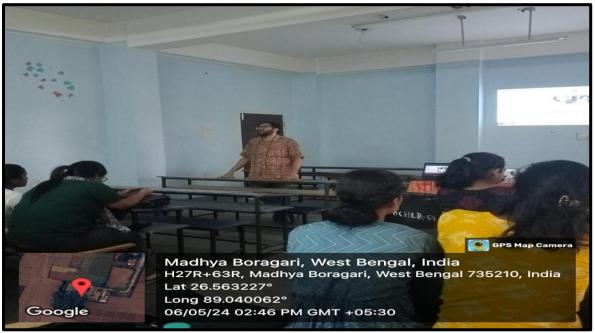

# Photos of the class lecture by Sri Samik Dasgupta on Graphic Novels on 06.05.2024

DHUPGURI \* JALPAIGURI \* PIN-735210

- Sri Samik Dasgupta, Assistant Professor in English, Ananda Chandra College, Jalpaiguri took a special lecture titled, **Understanding the Artaudian Origins of** *Ionesco's Theatre Thinking* for the CBCS Hons students of Dhupguri Girl' College on 24/03/2023.
- Sri Samik Dasgupta, Assistant Professor in English, Ananda Chandra College, Jalpaiguri took a special lecture titled, **Graphic Novels** for the CBCS Hons students of Dhupguri Girl' College on 06/05/2024.
- Sri Suvankar Jana, Assistant Professor in English, Dhupguri Girls' College took a special lecture titled, *Romanticism and Shelley: A Textual Analysis of Ozymandias* for the CBCS Hons students of Ananda Chandra College on 19<sup>th</sup> April, 2023.