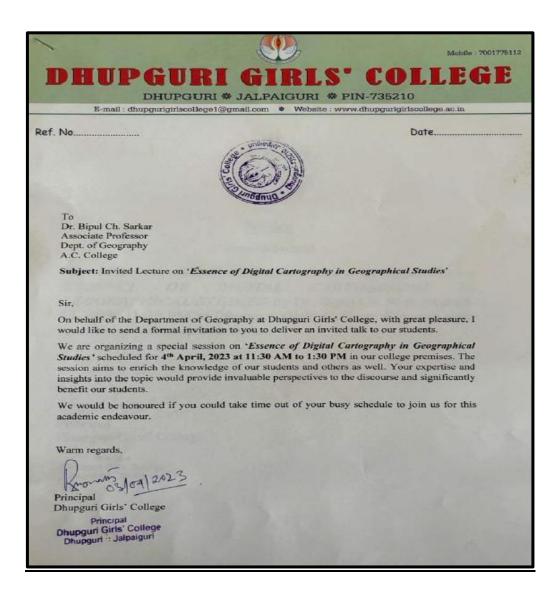

#### **Activities Overview:**

- 1. **Dr. Debarshi Ghosh** from Dhupguri Girls' College delivered an invited lecture on "Essence of Digital Cartography in Geographical Studies" on 6th April 2023.
- 2. **Sri Abdul Momin Hoque** from Dhupguri Girls' College delivered an invited lecture on "Sustainable Development Practices in Geographical Studies" on 6th April 2023.
- 3. **From A.C. College:** Dr. Bipul Ch. Sarkar delivered a lecture on "Essence of Digital Cartography in Geography" on 4th April 2023.
- 4. **From A.C. College:** Sri Chiranjib Sarkar delivered a lecture on "Factors Affecting Location of Industries" on 5th April 2023.
- 5. **From A.C. College:** Dr. Ersad Ali delivered a lecture on "Critical Analysis of Some Theories in Settlement Geography" on 6th May 2024.

#### LIST OF ATTENDANCE

Department of Geography Ananda Chandra College Special Lecture

on

Essence of Digital Cartography in Geographical Studies
Speaker: Dr. Debasrhi Ghosh
Assistant Professor
Dhupguri Girls' College