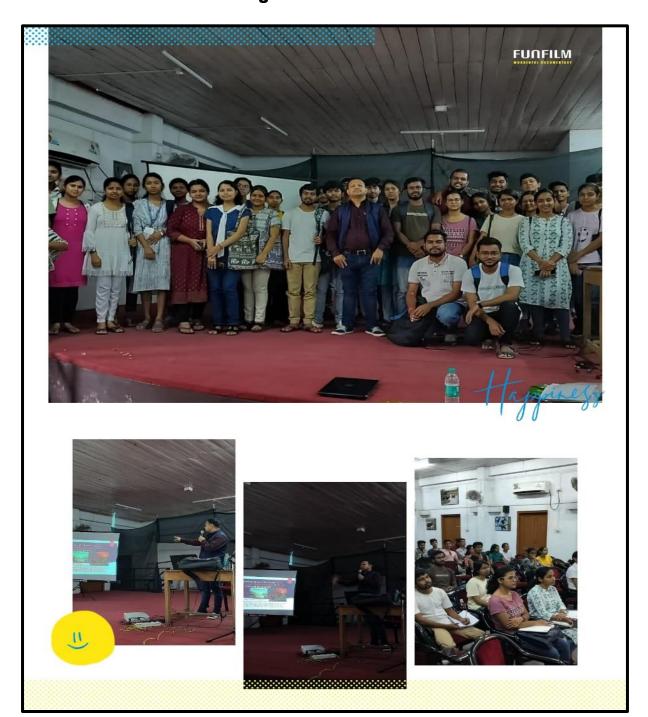

# Photos of the class lecture by Sri Samik Dasgupta on Graphic Novels on 06.05.2024

DHUPGURI \* JALPAIGURI \* PIN-735210

- Sri Samik Dasgupta, Assistant Professor in English, Ananda Chandra College, Jalpaiguri took a special lecture titled, **Understanding the Artaudian Origins of** *Ionesco's Theatre Thinking* for the CBCS Hons students of Dhupguri Girl' College on 24/03/2023.
- Sri Samik Dasgupta, Assistant Professor in English, Ananda Chandra College, Jalpaiguri took a special lecture titled, **Graphic Novels** for the CBCS Hons students of Dhupguri Girl' College on 06/05/2024.
- Sri Suvankar Jana, Assistant Professor in English, Dhupguri Girls' College took a special lecture titled, *Romanticism and Shelley: A Textual Analysis of Ozymandias* for the CBCS Hons students of Ananda Chandra College on 19<sup>th</sup> April, 2023.