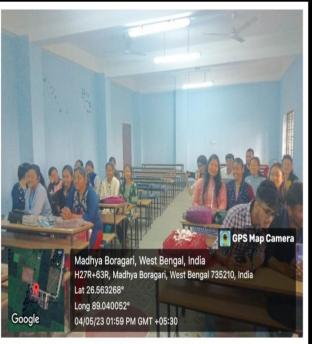

# Photos of the class lecture by Dr. Saptarshi Mallick on Gender Studies on 04.05.2023

DHUPGURI \* JALPAIGURI \* PIN-735210

#### Students List of the Lecture by Dr Saptarshi Mallick on 04/05/2023

DHUPGURI \* JALPAIGURI \* PIN-735210

E-mail : dhupgurigirlscollege1@gmail.com 👙 Website : www.dhupgurigirlscollege.ac.in