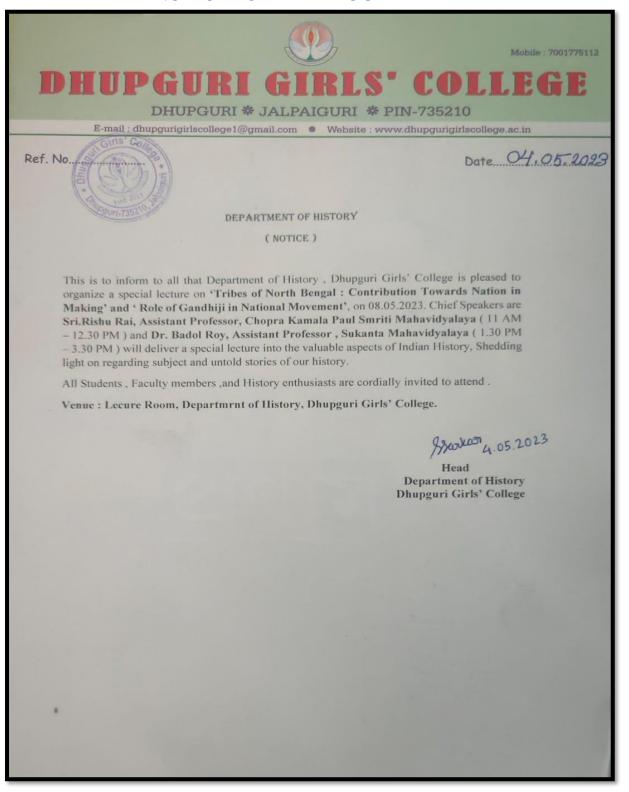

## **Action Taken Report**

On

#### MoU with Sukanta Mahavidyalaya

(Since 2<sup>nd</sup> May, 2023)

As per the Memorandum of Understanding (MoU) with Sukanta Mahavidyalaya, Dhupguri, Jalpaiguri-735210 signed on 2<sup>nd</sup> May, 2023 the following activity was undertaken-

#### Faculty exchange Program and its objectives:

E-mail: dhupgurigirlscollege1@gmail.com

As stated in the MoU signed with Sukanta Mahavidyalaya on 2<sup>nd</sup> May, 2023, Department of English of both the Colleges, initiated their faculty exchange Program with the objective of interacting with students of diverse cultural background and sharing their knowledge resources with them. Since both the Colleges are affiliated with the same University of North Bengal, Dhupguri Girls' College and Sukanta Mahavidyalaya, this exchange program also enabled the Faculty and Students to take part in the same academic syllabi and enhanced their knowledge resource.

- Sri Suvankar Jana, Assistant Professor in English, Dhupguri Girls' College took a special lecture titled, *Divided Loyanty: A Postcolonial Study of Derek Walcott's poem A Far Cry From Africa* for the CBCS Hons students of Sukanta Mahavidyalaya on 7th June, 2023.
- Dr. Md. Masihur Rahaman, Assistant Professor in English, Sukanta Mahavidyalaya took a special lecture titled, *Things Fall Apart: Postcolonial Perspective* for the CBCS Hons students of Dhupguri Girls' College on 6<sup>th</sup> Feb, 2024.
- Dr. Saptarshi Mallick, Assistant Professor in English, Sukanta Mahavidyalaya took a special lecture titled, *Elegy Written in a Country Churchyard* for the CBCS Hons students of Dhupguri Girls' College on 15<sup>th</sup> Feb, 2024