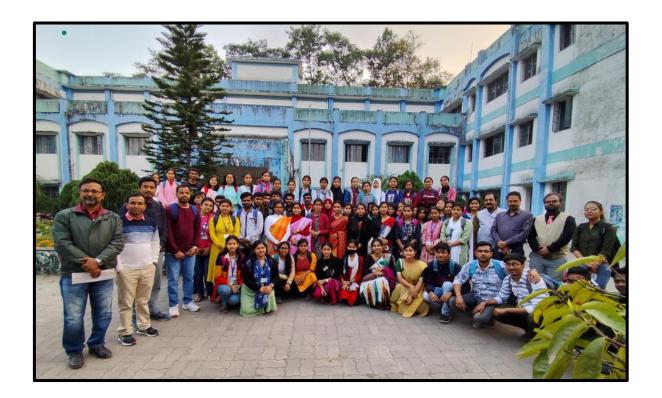

# Photos of the class lecture by Dr. Saptarshi Mallick on Gender Studies on 04.05.2023

DHUPGURI \* JALPAIGURI \* PIN-735210