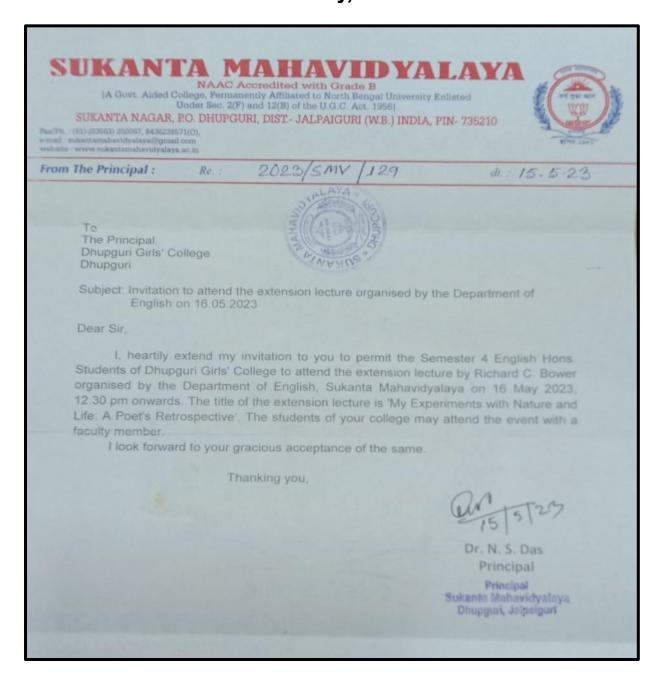

#### **Certificate of Dr Masihur Rahaman**

|                                                                                                                                                                               | <b>(1)</b>                    | Mobile : 7001775112                              |
|-------------------------------------------------------------------------------------------------------------------------------------------------------------------------------|-------------------------------|--------------------------------------------------|
| DHUPGURI                                                                                                                                                                      |                               | COLLEGE                                          |
| DHUPGURI * J                                                                                                                                                                  | JALPAIGURI * PII              | dhungurigirlscollege.ac.in                       |
| E-mail: dhupgurigirlscollege1@gma                                                                                                                                             | all.com w Website. www.       |                                                  |
| Ref. No                                                                                                                                                                       |                               | Date 06.02.24                                    |
| Ohupguri                                                                                                                                                                      | Diege unit                    |                                                  |
| Certific                                                                                                                                                                      | eate of Appreciation          | n                                                |
| This is to certify that Dr. Md Masihur Rahma<br>delivered a special lecture on "Things Fa<br>students at Dhupguri Girls' College on 06.0                                      | ll apart: a postcolonial pe   |                                                  |
| This lecture was immensely beneficial to all literature and the context in which the discoulecture to our students.  Dr Bijoy Debnath                                         | rrse came up. We are highly b | Debarati Dutta 6/2/24                            |
| Principal Dhupguri Girls' College Principal |                               | O, Department of English<br>eguri Girls' College |