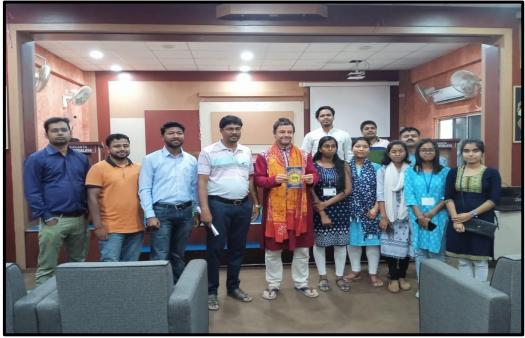

# Photos of the class lecture by Dr. Md Masihur Rahaman on Things Fall Apart on 06.02.2024

DHUPGURI \* JALPAIGURI \* PIN-735210

| E-mail: dhupgurigirlscollege1@gmail.com | 485 | Website: www.dhupgurigirlscollege.ac.in |
|-----------------------------------------|-----|-----------------------------------------|
|                                         |     |                                         |