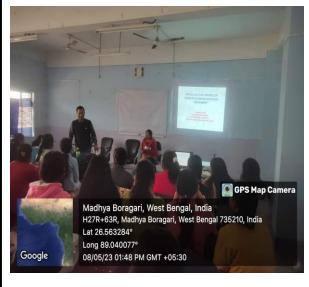

# Photos of the class lecture by Dr. Md Masihur Rahaman on Things Fall Apart on 06.02.2024

DHUPGURI \* JALPAIGURI \* PIN-735210

| E-mail: dhupgurigirlscollege1@gmail.com | 485 | Website: www.dhupgurigirlscollege.ac.in |
|-----------------------------------------|-----|-----------------------------------------|
|                                         |     |                                         |