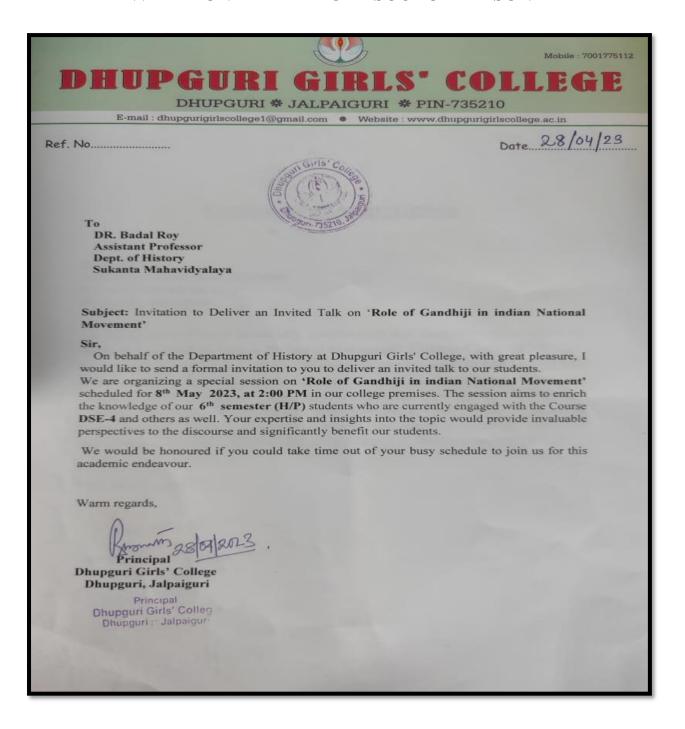

## **Action Taken Report**

On

#### MoU with Sukanta Mahavidyalaya

(Since 2<sup>nd</sup> May, 2023)

As per the Memorandum of Understanding (MoU) with Sukanta Mahavidyalaya, Dhupguri, Jalpaiguri-735210 signed on 2<sup>nd</sup> May, 2023 the following activity was undertaken-

#### Faculty exchange Program and its objectives:

E-mail: dhupgurigirlscollege1@gmail.com

As stated in the MoU signed with Sukanta Mahavidyalaya on 2<sup>nd</sup> May, 2023, Department of English of both the Colleges, initiated their faculty exchange Program with the objective of interacting with students of diverse cultural background and sharing their knowledge resources with them. Since both the Colleges are affiliated with the same University of North Bengal, Dhupguri Girls' College and Sukanta Mahavidyalaya, this exchange program also enabled the Faculty and Students to take part in the same academic syllabi and enhanced their knowledge resource.

- Sri Suvankar Jana, Assistant Professor in English, Dhupguri Girls' College took a special lecture titled, *Divided Loyanty: A Postcolonial Study of Derek Walcott's poem A Far Cry From Africa* for the CBCS Hons students of Sukanta Mahavidyalaya on 7th June, 2023.
- Dr. Md. Masihur Rahaman, Assistant Professor in English, Sukanta Mahavidyalaya took a special lecture titled, *Things Fall Apart: Postcolonial Perspective* for the CBCS Hons students of Dhupguri Girls' College on 6<sup>th</sup> Feb, 2024.
- Dr. Saptarshi Mallick, Assistant Professor in English, Sukanta Mahavidyalaya took a special lecture titled, *Elegy Written in a Country Churchyard* for the CBCS Hons students of Dhupguri Girls' College on 15<sup>th</sup> Feb, 2024