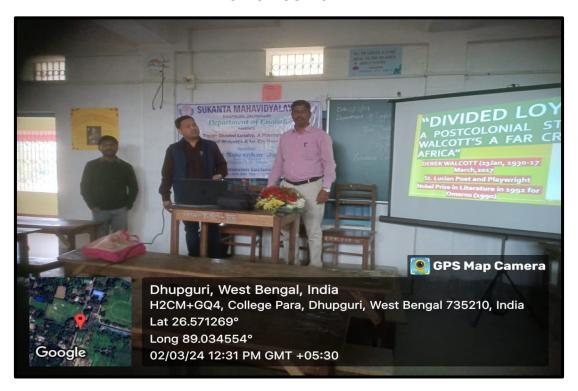

- Sri Suvankar Jana, Assistant Professor in English, Dhupguri Girls' College took a special lecture titled, *Divided Loyanty: A Postcolonial Study of Derek Walcott's poem A Far Cry From Africa* for the CBCS Hons students of Sukanta Mahavidyalaya on 7th June, 2023.
- Dr. Md. Masihur Rahaman, Assistant Professor in English, Sukanta Mahavidyalaya took a special lecture titled, *Things Fall Apart: Postcolonial Perspective* for the CBCS Hons students of Dhupguri Girls' College on 6<sup>th</sup> Feb, 2024.
- Dr. Saptarshi Mallick, Assistant Professor in English, Sukanta Mahavidyalaya took a special lecture titled, *Elegy Written in a Country Churchyard* for the CBCS Hons students of Dhupguri Girls' College on 15<sup>th</sup> Feb, 2024

# Photos of the class lecture by Dr. Md Masihur Rahaman on Things Fall Apart on 06.02.2024

DHUPGURI \* JALPAIGURI \* PIN-735210

| E-mail: dhupgurigirlscollege1@gmail.com | 485 | Website: www.dhupgurigirlscollege.ac.in |
|-----------------------------------------|-----|-----------------------------------------|
|                                         |     |                                         |