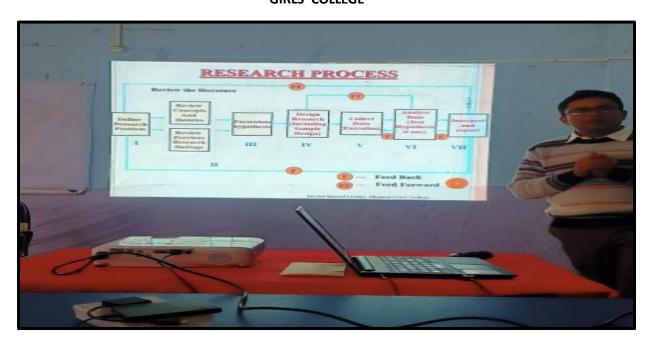

# Photos of the class lecture by Dr. Md Masihur Rahaman on Things Fall Apart on 06.02.2024

DHUPGURI \* JALPAIGURI \* PIN-735210

| E-mail: dhupgurigirlscollege1@gmail.com | 485 | Website: www.dhupgurigirlscollege.ac.in |
|-----------------------------------------|-----|-----------------------------------------|
|                                         |     |                                         |