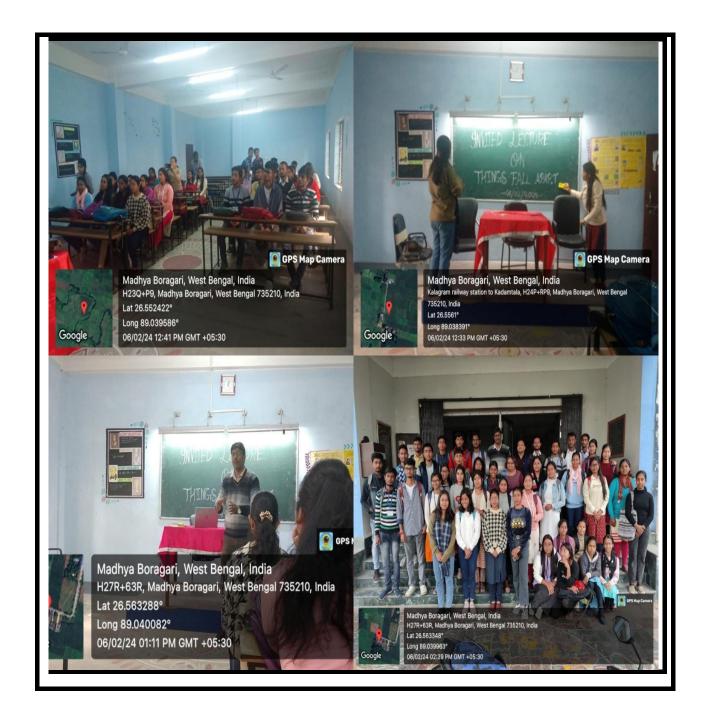

# Photos of the class lecture by Dr. Md Masihur Rahaman on Things Fall Apart on 06.02.2024

DHUPGURI \* JALPAIGURI \* PIN-735210

| E-mail: dhupgurigirlscollege1@gmail.com | 485 | Website: www.dhupgurigirlscollege.ac.in |
|-----------------------------------------|-----|-----------------------------------------|
|                                         |     |                                         |

- Sri Suvankar Jana, Assistant Professor in English, Dhupguri Girls' College took a special lecture titled, *Divided Loyanty: A Postcolonial Study of Derek Walcott's poem A Far Cry From Africa* for the CBCS Hons students of Sukanta Mahavidyalaya on 7th June, 2023.
- Dr. Md. Masihur Rahaman, Assistant Professor in English, Sukanta Mahavidyalaya took a special lecture titled, *Things Fall Apart: Postcolonial Perspective* for the CBCS Hons students of Dhupguri Girls' College on 6<sup>th</sup> Feb, 2024.
- Dr. Saptarshi Mallick, Assistant Professor in English, Sukanta Mahavidyalaya took a special lecture titled, *Elegy Written in a Country Churchyard* for the CBCS Hons students of Dhupguri Girls' College on 15<sup>th</sup> Feb, 2024