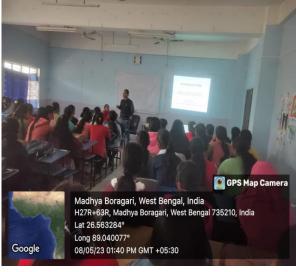

# Photos of the class lecture by Dr. Md Masihur Rahaman on Things Fall Apart on 06.02.2024

DHUPGURI \* JALPAIGURI \* PIN-735210

| E-mail: dhupgurigirlscollege1@gmail.com | 485 | Website: www.dhupgurigirlscollege.ac.in |
|-----------------------------------------|-----|-----------------------------------------|
|                                         |     |                                         |