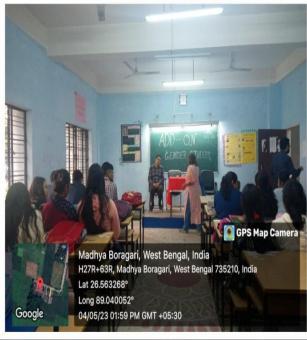

# Photos of the class lecture by Dr. Saptarshi Mallick on Gender Studies on 04.05.2023

DHUPGURI \* JALPAIGURI \* PIN-735210