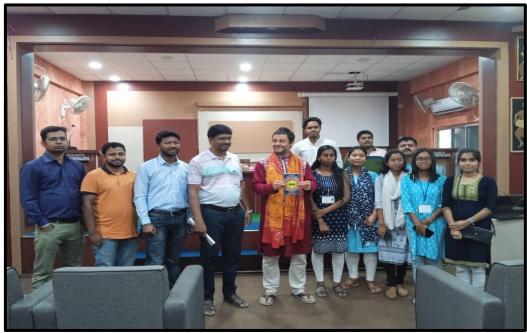

# Photos of the class lecture by Dr. Md Masihur Rahaman on Things Fall Apart on 06.02.2024

DHUPGURI \* JALPAIGURI \* PIN-735210

| E-mail: dhupgurigirlscollege1@gmail.com | 485 | Website: www.dhupgurigirlscollege.ac.in |
|-----------------------------------------|-----|-----------------------------------------|
|                                         |     |                                         |