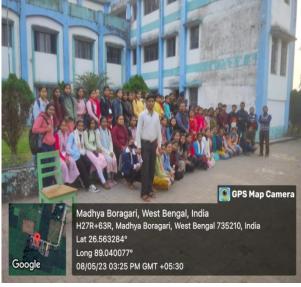

# Photos of the class lecture by Dr. Md Masihur Rahaman on Things Fall Apart on 06.02.2024

DHUPGURI \* JALPAIGURI \* PIN-735210

| E-mail: dhupgurigirlscollege1@gmail.com | 485 | Website: www.dhupgurigirlscollege.ac.in |
|-----------------------------------------|-----|-----------------------------------------|
|                                         |     |                                         |