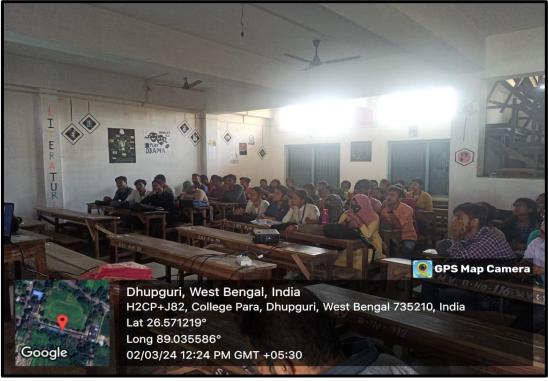

# Photos of the class lecture by Dr. Md Masihur Rahaman on Things Fall Apart on 06.02.2024

DHUPGURI \* JALPAIGURI \* PIN-735210

| E-mail: dhupgurigirlscollege1@gmail.com | 485 | Website: www.dhupgurigirlscollege.ac.in |
|-----------------------------------------|-----|-----------------------------------------|
|                                         |     |                                         |