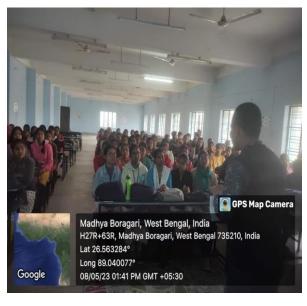

# Photos of the class lecture by Dr. Md Masihur Rahaman on Things Fall Apart on 06.02.2024

DHUPGURI \* JALPAIGURI \* PIN-735210

| E-mail: dhupgurigirlscollege1@gmail.com | 485 | Website: www.dhupgurigirlscollege.ac.in |
|-----------------------------------------|-----|-----------------------------------------|
|                                         |     |                                         |