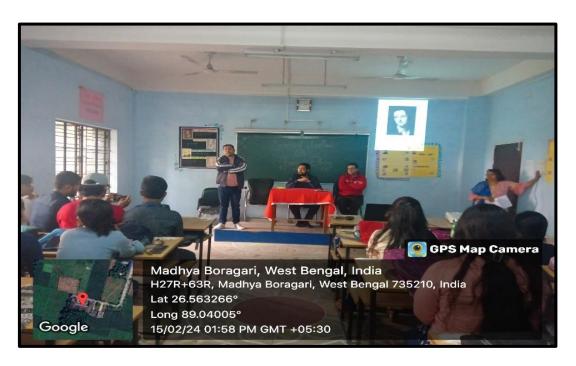

# Photos of the class lecture by Dr. Saptarshi Mallick on Gray's Elegy on 15.02.2024

DHUPGURI \* JALPAIGURI \* PIN-735210