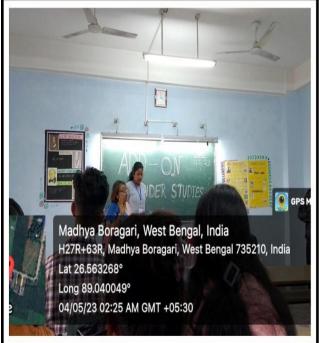

# Photos of the class lecture by Dr. Saptarshi Mallick on Gender Studies on 04.05.2023

DHUPGURI \* JALPAIGURI \* PIN-735210