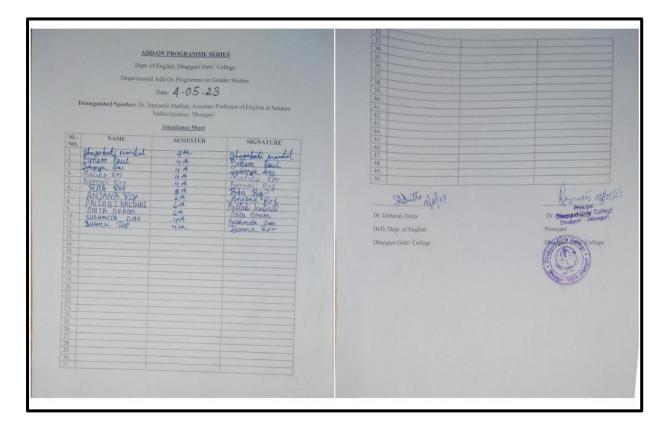

#### Students List of the Lecture by Dr Saptarshi Mallick on 04/05/2023

DHUPGURI \* JALPAIGURI \* PIN-735210

E-mail : dhupgurigirlscollege1@gmail.com 👙 Website : www.dhupgurigirlscollege.ac.in