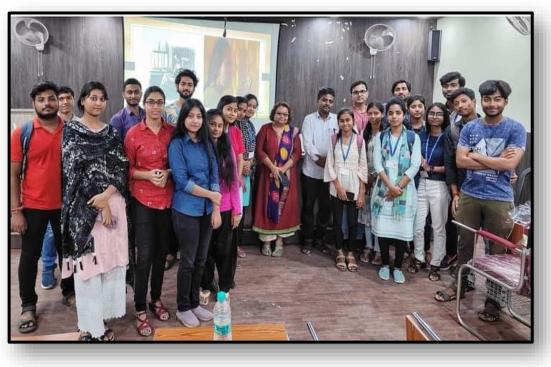

- Sri Samik Dasgupta, Assistant Professor in English, Ananda Chandra College, Jalpaiguri took a special lecture titled, **Understanding the Artaudian Origins of** *Ionesco's Theatre Thinking* for the CBCS Hons students of Dhupguri Girl' College on 24/03/2023.
- Sri Samik Dasgupta, Assistant Professor in English, Ananda Chandra College, Jalpaiguri took a special lecture titled, **Graphic Novels** for the CBCS Hons students of Dhupguri Girl' College on 06/05/2024.
- Sri Suvankar Jana, Assistant Professor in English, Dhupguri Girls' College took a special lecture titled, *Romanticism and Shelley: A Textual Analysis of Ozymandias* for the CBCS Hons students of Ananda Chandra College on 19<sup>th</sup> April, 2023.