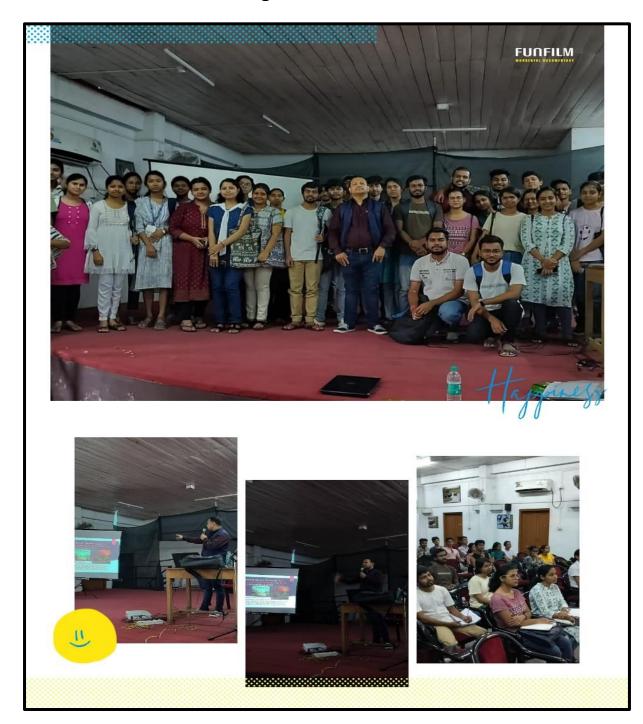

- Sri Samik Dasgupta, Assistant Professor in English, Ananda Chandra College, Jalpaiguri took a special lecture titled, **Understanding the Artaudian Origins of** *Ionesco's Theatre Thinking* for the CBCS Hons students of Dhupguri Girl' College on 24/03/2023.
- Sri Samik Dasgupta, Assistant Professor in English, Ananda Chandra College, Jalpaiguri took a special lecture titled, **Graphic Novels** for the CBCS Hons students of Dhupguri Girl' College on 06/05/2024.
- Sri Suvankar Jana, Assistant Professor in English, Dhupguri Girls' College took a special lecture titled, *Romanticism and Shelley: A Textual Analysis of Ozymandias* for the CBCS Hons students of Ananda Chandra College on 19<sup>th</sup> April, 2023.