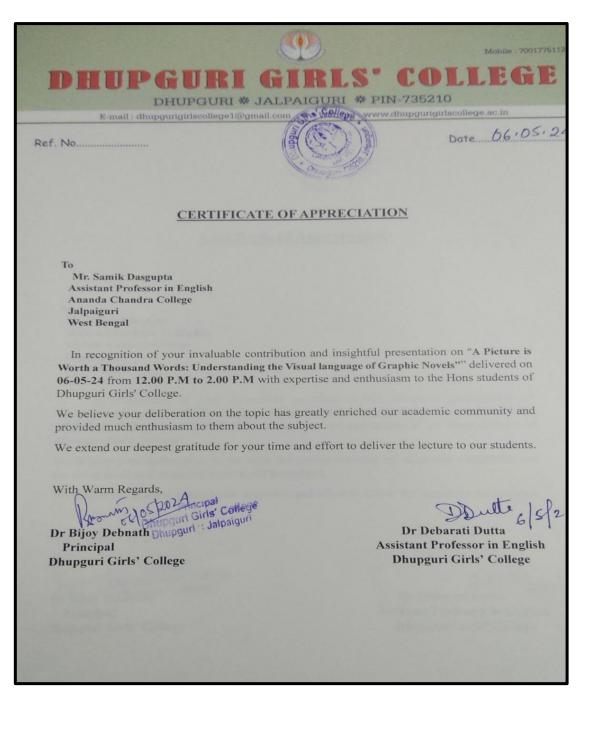

- Sri Samik Dasgupta, Assistant Professor in English, Ananda Chandra College, Jalpaiguri took a special lecture titled, **Understanding the Artaudian Origins of** *Ionesco's Theatre Thinking* for the CBCS Hons students of Dhupguri Girl' College on 24/03/2023.
- Sri Samik Dasgupta, Assistant Professor in English, Ananda Chandra College, Jalpaiguri took a special lecture titled, **Graphic Novels** for the CBCS Hons students of Dhupguri Girl' College on 06/05/2024.
- Sri Suvankar Jana, Assistant Professor in English, Dhupguri Girls' College took a special lecture titled, *Romanticism and Shelley: A Textual Analysis of Ozymandias* for the CBCS Hons students of Ananda Chandra College on 19<sup>th</sup> April, 2023.

# **Certificate of the Lecture by Sri Samik Dasgupta on Ionesco on** 24/03/2023

|                                                                                                                                                                                        | Mobile : 7001775112                                                                                            |
|----------------------------------------------------------------------------------------------------------------------------------------------------------------------------------------|----------------------------------------------------------------------------------------------------------------|
| DHUPGURI GIRI                                                                                                                                                                          | .S' COLLEGE                                                                                                    |
| DHUPGURI # JALPAIGUR                                                                                                                                                                   | the second s |
| K-mail : dhupgurigitiscollege1@gmail.com · Webs                                                                                                                                        |                                                                                                                |
| Ref. No.                                                                                                                                                                               | Date 24.03.23                                                                                                  |
| Certificate of Appres                                                                                                                                                                  | ciation                                                                                                        |
| To<br>Mr. Samik Dasgupta<br>Assistant Professor in English<br>Ananda Chandra College<br>Jalpaiguri<br>West Bengal                                                                      |                                                                                                                |
| In recognition of your invaluable contributi<br>"Understanding the Artaudian origins of Ionesco's th<br>2023 from 12.00 P.M to 2.00 P.M with expertise and<br>Dhupguri Girls' College. | heatre thinking" delivered on 24-03-<br>l enthusiasm to the Hons students of                                   |
| We believe your deliberation on the topic has greatly en<br>provided much enthusiasm to them about the subject.                                                                        | nriched our academic community and                                                                             |
| We extend our deepest gratitude for your time and effor                                                                                                                                | t to deliver the lecture to our students.                                                                      |
| With Warm Regards,<br>Principal<br>Dr Bijoy Debhari<br>Principal<br>Dhupguri Girls' College                                                                                            | Dr Debarati Dutta 24/3/23<br>Assistant Professor in English<br>Dhupguri Girls' College                         |