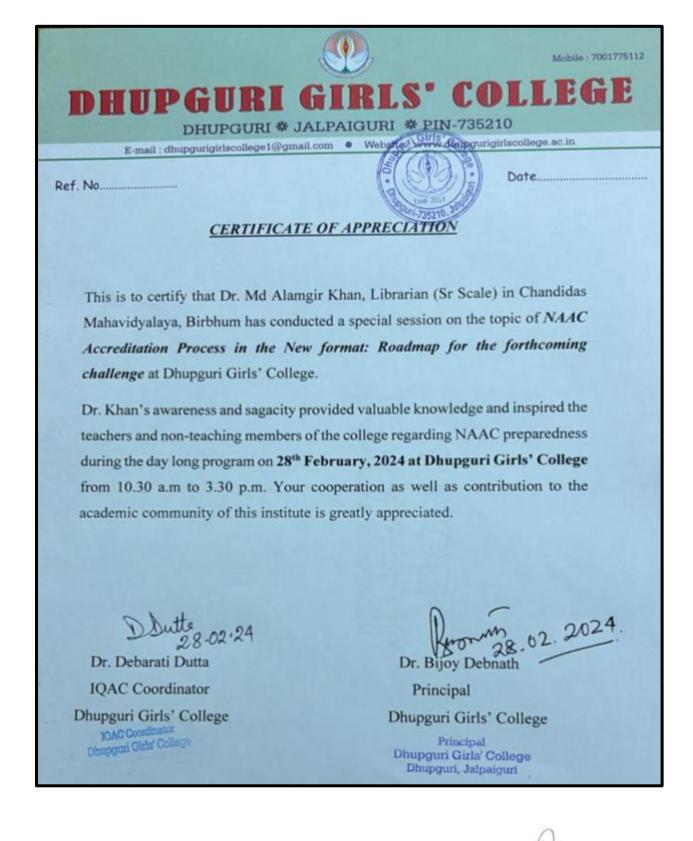

|
| With Warm Regards,                                                                                                                                                                                                                                                                                                                                                           | Principal<br>Chandidas Mahavidyalaya<br>Birbhum, West Bengal<br>Principal<br>CHANDIDAS MAHAVIDYALAYA<br>P.OKhujutipara<br>Dist-Birbhum             |

m Principal Dhupguri Girts' College Dhupguri & Jalpaiguri



# **DHUPGURI GIRLS' COLLEGE**

DHUPGURI \* JALPAIGURI \* PIN-735210

E-mail: dhupgurigirls college 1 @gmail.com & Website: www.dhupgurigirls college.ac.in

Ref. No.....

### **CERTIFICATE**



Principal Dhupgurl Girls' College Dhupgurl & Jalpaigurl



DHUPGURI \* JALPAIGURI \* PIN-735210

E-mail : dhupgurigirlscollege1@gmail.com 🛛 🕸 Website : www.dhupgurigirlscollege.ac.in

Ref. No.....

### **CERTIFICATE**









DHUPGURI \* JALPAIGURI \* PIN-735210

E-mail : dhupgurigirlscollege1@gmail.com # Website

om 🏶 Website : www.dhupgurigirlscollege.ac.in

Ref. No.....

Date.....



# **Dhupguri Girls' College**



MOU

# with

Chopra Kamala Paul Smriti Mahavidyalaya



Signed On 3<sup>rd</sup> May 2023



**HUPGURI GIRLS' COLLEG** 

DHUPGURI \* JALPAIGURI \* PIN-735210

E-mail : dhupgurigirlscollege1@gmail.com 🏾 🏶 Website : www.dhupgurigirlscollege.ac.in

Ref. No.....

Date.....

### Report on MOU for the Session Dhupguri Girls' College in Collaboration with Chopra Kamala Paul Smri