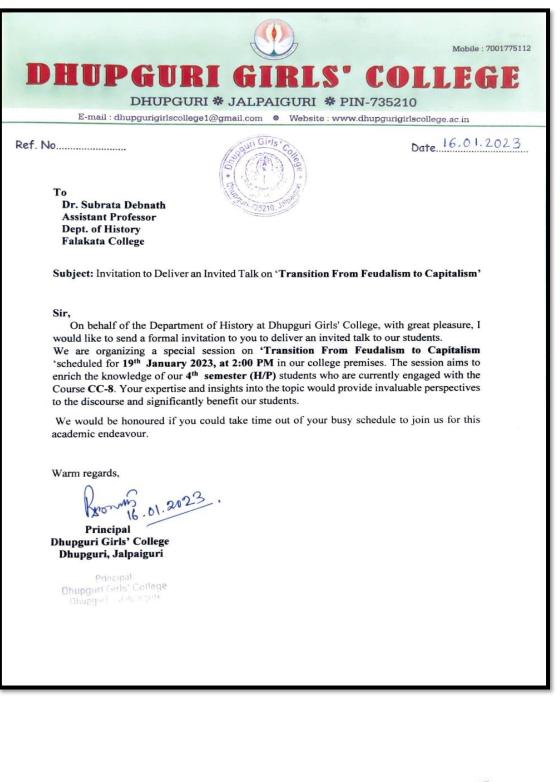

# **Action Taken Report**

On

MoU with A. C College

(Since 15<sup>th</sup> March, 2023)

As per the Memorandum of Understanding (MoU) with A. C College, Jalpaiguri-735210 signed on 15th March, 2023 the following activity was undertaken-

## Faculty exchange Program and its objectives:

As stated in the MoU signed with A. C College on 15th March, 2023, Department of English of both the Colleges, initiated their faculty exchange Program with the objective of interacting with students of diverse cultural background and sharing their knowledge resources with them. Since both the Colleges are affiliated with the same University of North Bengal, Dhupguri Girls' College and A. C College, this exchange program also enabled the Faculty and Students to take part in the same academic syllabi and enhanced their knowledge resource.