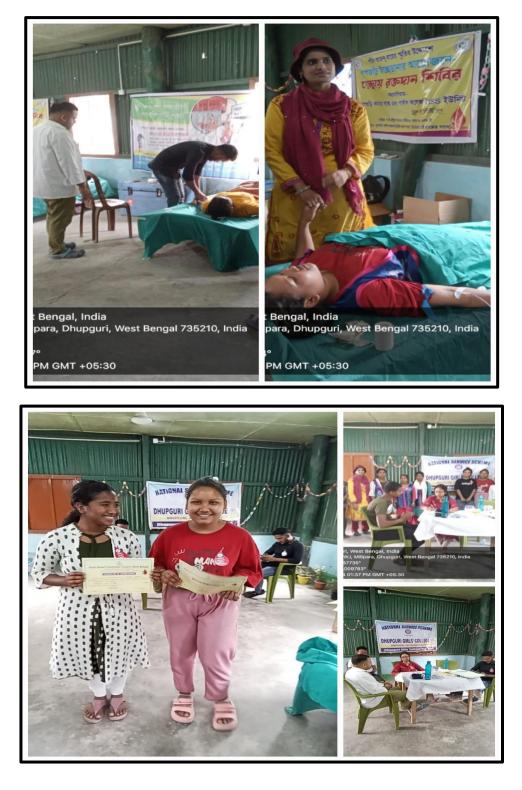

ins' College Jalpaigur

DHUPGURI GIRLS' COLLEGI

DHUPGURI \* JALPAIGURI \* PIN-735210

E-mail : dhupgurigirlscollege1@gmail.com 🛛 🗳 Website : www.dhupgurigirlscollege.ac.in

Ref. No.....

Date.....

Photos of the class lecture by Sri Samik Dasgupta on Ionesco's Theatre on 24.03.2023

# Students' List of the class by Sri Samik Dasgupta on Ionesco on 24/03/2023

|                            | DEPARTMENT OF EN<br>INVITED LECTURE- SAMI |                                               |
|----------------------------|-------------------------------------------|-----------------------------------------------|
|                            | INVITED LECTURE- SAM                      | DATE - 23.03.                                 |
| SL                         | NAME                                      | SEMESTER                                      |
| 1.                         | Shope Sankar                              | 4th Sem.                                      |
| 2:                         | Sushmita Das                              | 2nd sem                                       |
| 3.                         | Madhumita Roy                             | uth sem                                       |
| 4.                         | Naziopa akter                             | 4th Sen                                       |
| 6.                         | Rebolina Por                              | 2nd Dem                                       |
| 7.                         | Kita Rof                                  | 6th Semester                                  |
|                            | Sauna Rey                                 | and sem                                       |
| 8.                         | Ananika Adhibary                          | 4th Sem                                       |
| 9.                         | Hapati Roy                                | 2nd sem                                       |
| 10.                        |                                           | 2nd sem                                       |
| 11-                        | Malina Roy                                | 2003 sem                                      |
|                            | Punam Paul                                | 2nd Sem<br>2nd Sem                            |
| 13.                        | Rakhi Las                                 |                                               |
| 14.                        | Anamika Borman,                           | 2. 11 Cartin                                  |
| 16.                        | Deepshikha larafdoor                      | 4th sem                                       |
| 17.                        | Panchami Bowman                           | 2nd Som                                       |
| 18.                        | Piga Glosh                                | uth ser<br>2nd Sen                            |
| 19.                        | Bhagabati marsal<br>Barnali Roy           | 2nd Sem.                                      |
|                            | Ogrand 10-1                               | and serve,                                    |
|                            |                                           |                                               |
|                            |                                           |                                               |
|                            |                                           |                                               |
|                            |                                           |                                               |
|                            |                                           |                                               |
|                            |                                           |                                               |
|                            |                                           |                                               |
|                            |                                           |                                               |
|                            |                                           |                                               |
|                            |                                           |                                               |
|                            |                                           |                                               |
| ~ /                        | 7                                         |                                               |
| () in                      | 120250                                    | Dulle                                         |
| Know 20                    | Slost ande the sope                       | y - V                                         |
| Principal                  | 23/3/2                                    | 3 IQAC Coordinator<br>Dhupguri Girls' College |
| guri Girls' C<br>Principal | onege 1 23/1-                             | Duapguri Giris Collegi                        |

# **Certificate of the Lecture by Sri Samik Dasgupta on Ionesco on** 24/03/2023

|                                                                                                                                                                                        | Mobile : 7001775112                                                                                            |
|----------------------------------------------------------------------------------------------------------------------------------------------------------------------------------------|----------------------------------------------------------------------------------------------------------------|
| DHUPGURI GIRI                                                                                                                                                                          | .S' COLLEGE                                                                                                    |
| DHUPGURI # JALPAIGUR                                                                                                                                                                   | the second s |
| K-mail : dhupgurigitiscollege1@gmail.com · Webs                                                                                                                                        |                                                                                                                |
| Ref. No.                                                                                                                                                                               | Date 24.03.23                                                                                                  |
| Certificate of Appres                                                                                                                                                                  | ciation                                                                                                        |
| To<br>Mr. Samik Dasgupta<br>Assistant Professor in English<br>Ananda Chandra College<br>Jalpaiguri<br>West Bengal                                                                      |                                                                                                                |
| In recognition of your invaluable contributi<br>"Understanding the Artaudian origins of Ionesco's th<br>2023 from 12.00 P.M to 2.00 P.M with expertise and<br>Dhupguri Girls' College. | heatre thinking" delivered on 24-03-<br>l enthusiasm to the Hons students of                                   |
| We believe your deliberation on the topic has greatly en<br>provided much enthusiasm to them about the subject.                                                                        | nriched our academic community and                                                                             |
| We extend our deepest gratitude for your time and effor                                                                                                                                | t to deliver the lecture to our students.                                                                      |
| With Warm Regards,<br>Principal<br>Dr Bijoy Debhari<br>Principal<br>Dhupguri Girls' College                                                                                            | Dr Debarati Dutta 24/3/23<br>Assistant Professor in English<br>Dhupguri Girls' College                         |