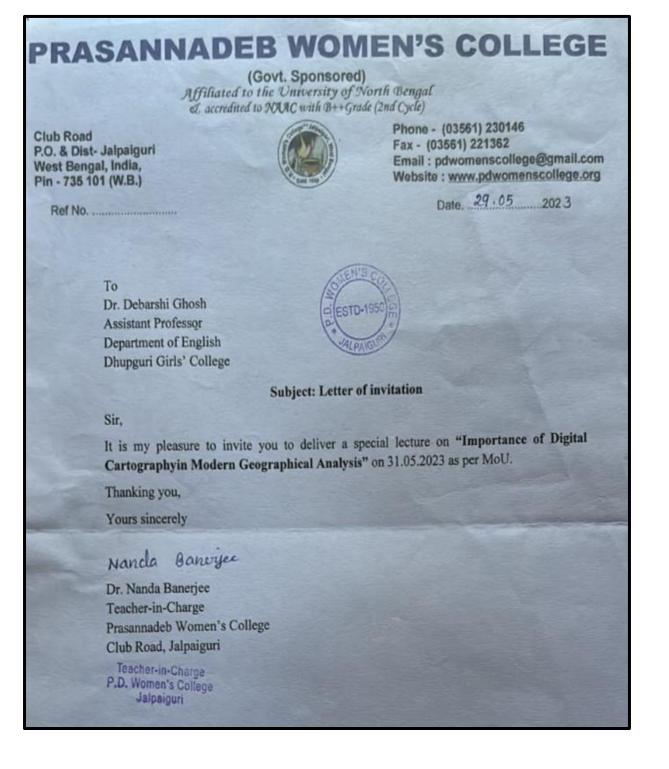

| THEODOLITE TRAVERSING."  |                               |

## 6. Outcome:

- The Faculty Exchange Programme, conducted under an MOU, has enabled the college to provide students with quality academic exposure and the opportunity to interact with faculty members specializing in various fields of study.
- The faculty members also had the opportunity to interact with each other and share their views on the teaching and learning process.
- The practice of academic exchange has proven to be very helpful in developing a healthy mutual relationship leading to the holistic development of both institutions.

Jalpaigur

DHUPGURI \* JALPAIGURI \* PIN-735210

E-mail : dhupgurigirlscollege1@gmail.com 🏾 🏶 Website : www.dhupgurigirlscollege.ac.in

Ref. No.....

Date.....

# **CERTIFICATES**



rincipal Dhupgurl Girls' College Dhupgurl & Jalpaigurl

#### DHUPGURI \* JALPAIGURI \* PIN-735210

E-mail : dhupgurigirlscollege1@gmail.com 🛛 🗳 Website : www.dhupgurigirlscollege.ac.in

Ref. No.....

Date.....

# **CERTIFICATES**



m Principal Dhupgurl Girls' College Dhupgurl & Jalpaigurl

### DHUPGURI \* JALPAIGURI \* PIN-735210

E-mail : dhupgurigirlscollege1@gmail.com 🗳 Website : www.dhupgurigirlscollege.ac.in

Ref. No.....





rincipal Dhupgurl Girls' College Dhupgurt + Jaipaiguri

### DHUPGURI \* JALPAIGURI \* PIN-735210

E-mail : dhupgurigirlscollege1@gmail.com 🗳 Website : www.dhupgurigirlscollege.ac.in

#### Ref. No.....

### Date.....

ONLINE CLASS CONDUCTED BY DEPT. OF GEOGRAPHY, DHUPGURI GRISL' COLLEGE



why Principal Dhupguri Girts' College Dhupguri & Jaipaiguri



**DHUPGU