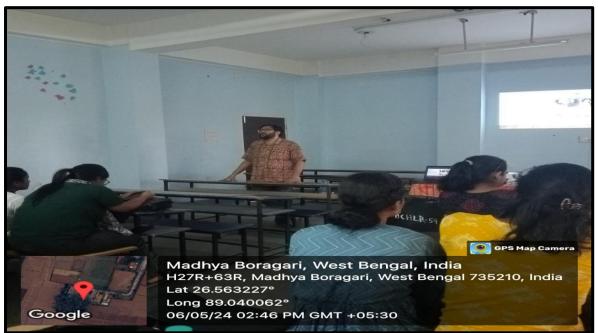

- Sri Samik Dasgupta, Assistant Professor in English, Ananda Chandra College, Jalpaiguri took a special lecture titled, **Understanding the Artaudian Origins of** *Ionesco's Theatre Thinking* for the CBCS Hons students of Dhupguri Girl' College on 24/03/2023.
- Sri Samik Dasgupta, Assistant Professor in English, Ananda Chandra College, Jalpaiguri took a special lecture titled, **Graphic Novels** for the CBCS Hons students of Dhupguri Girl' College on 06/05/2024.
- Sri Suvankar Jana, Assistant Professor in English, Dhupguri Girls' College took a special lecture titled, *Romanticism and Shelley: A Textual Analysis of Ozymandias* for the CBCS Hons students of Ananda Chandra College on 19<sup>th</sup> April, 2023.