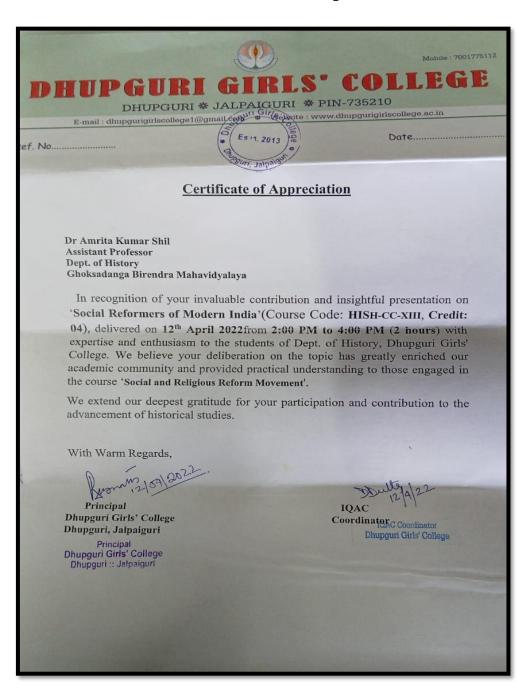

# **Certificate of the Lecture by Sri Samik Dasgupta on Ionesco on** 24/03/2023

|                                                                                                                                                                                        | Mobile : 7001775112                                                                                            |
|----------------------------------------------------------------------------------------------------------------------------------------------------------------------------------------|----------------------------------------------------------------------------------------------------------------|
| DHUPGURI GIRI                                                                                                                                                                          | .S' COLLEGE                                                                                                    |
| DHUPGURI # JALPAIGUR                                                                                                                                                                   | the second s |
| K-mail : dhupgurigitiscollege1@gmail.com · Webs                                                                                                                                        |                                                                                                                |
| Ref. No.                                                                                                                                                                               | Date 24.03.23                                                                                                  |
| Certificate of Appres                                                                                                                                                                  | ciation                                                                                                        |
| To<br>Mr. Samik Dasgupta<br>Assistant Professor in English<br>Ananda Chandra College<br>Jalpaiguri<br>West Bengal                                                                      |                                                                                                                |
| In recognition of your invaluable contributi<br>"Understanding the Artaudian origins of Ionesco's th<br>2023 from 12.00 P.M to 2.00 P.M with expertise and<br>Dhupguri Girls' College. | heatre thinking" delivered on 24-03-<br>l enthusiasm to the Hons students of                                   |
| We believe your deliberation on the topic has greatly en<br>provided much enthusiasm to them about the subject.                                                                        | nriched our academic community and                                                                             |
| We extend our deepest gratitude for your time and effor                                                                                                                                | t to deliver the lecture to our students.                                                                      |
| With Warm Regards,<br>Principal<br>Dr Bijoy Debhari<br>Principal<br>Dhupguri Girls' College                                                                                            | Dr Debarati Dutta 24/3/23<br>Assistant Professor in English<br>Dhupguri Girls' College                         |