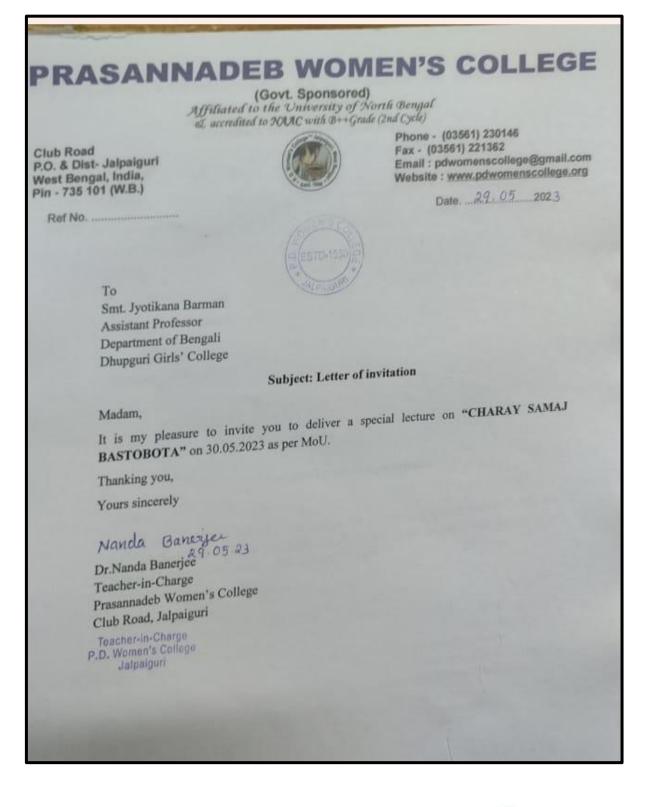

|                                                         | IDAC Coordinator<br>Dhupguri Ghile' Colleget                                                                                                                                                                                                                                                 |

in Principal Dhupgurl Girls' College Dhupgurl & Jalpaigurl

#### DHUPGURI \* JALPAIGURI \* PIN-735210

E-mail : dhupgurigirlscollege1@gmail.com 🛛 🏶 Website : www.dhupgurigirlscollege.ac.in

Ref. No.....

Date.....

**CERTIFICATE** 



M Principal Dhupgurl Girls' College Dhupgurl & Jalpaigurl

#### DHUPGURI \* JALPAIGURI \* PIN-735210

E-mail : dhupgurigirlscollege1@gmail.com 🛛 🗳 Website : www.dhupgurigirlscollege.ac.in

Ref. No.....

Date.....

### **CERTIFICATE**



un Principal Dhupguri Girts' College Dhupguri & Jaipaiguri

Ē



DHUPGURI GIRLS' COLLE

DHUPGURI \* JALPAIGURI \* PIN-735210

E-mail : dhupgurigirlscollege1@gmail.com 🛛 🕏 Website : www.dhupgurigirlscollege.ac.in

Ref. No.....

Date.....

### **Program objective:**

The lecture on the folk culture of North Bengal aims to provide an indepth understanding of the region's rich and diverse cultural heritage. It seeks to explore the traditional practices, music, dance, folklore, and festivals that define the cultural identify of North Bengal. The program will a