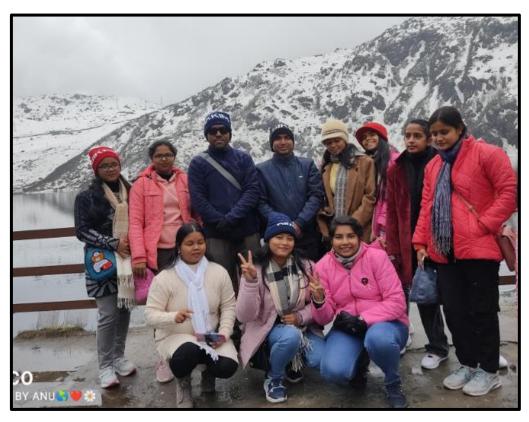

## Photos of the Class on Shelley's Ozymandias on 19/04/2023 by Sri Suvankar Jana at A C College

Principal Dhupguri Girts' College Dhupguri & Jaipaiguri

DHUPGURI GIRLS' COLLEG

DHUPGURI \* JALPAIGURI \* PIN-735210