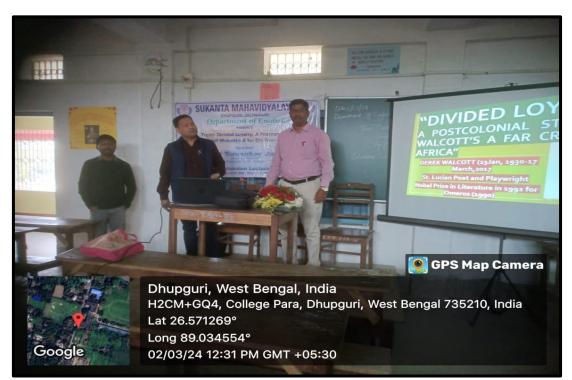

ins' College Jalpaigur

DHUPGURI GIRLS' COLLEGI

DHUPGURI \* JALPAIGURI \* PIN-735210

E-mail : dhupgurigirlscollege1@gmail.com 🛛 🗳 Website : www.dhupgurigirlscollege.ac.in

Ref. No.....

Date.....

Photos of the class lecture by Sri Samik Dasgupta on Ionesco's Theatre on 24.03.2023