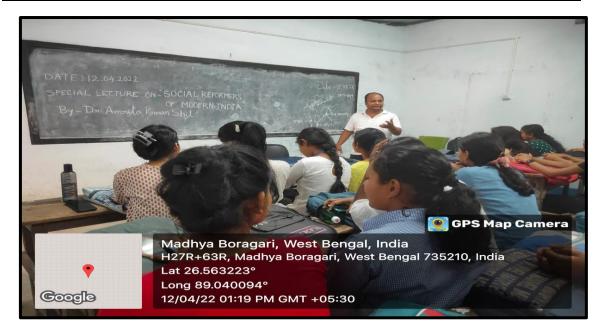

on to all, and protect the rights of the people. He also points out that the Some reformers eradicate the social evils from society. He briefly discussed many social reformers like Raja Ram Mohan Roy, Jyotiba Phule, Swami Vivekananda, Dayananda Saraswati, and other social reformers who tried to reform the caste system in India by promoting education among the Sudras and Dalits.

#### 5. Engagement and Interaction:

This interactive session facilitated an interactive Q&A session, where participants engaged with Dr. Amrita Kumar Shil on various topics related to Social Reformers and its significant role in that time.

ts' College Jalpaigur





E-mail : dhupgurigirlscollege1@gmail.com 🛛 🖨 Website : www.dhupgurigirlscollege.ac.in

#### Ref. No.....

## STUDENTS ATTENDANCE SHEET

Date.....





Photo of the Lecture by Dr. Amrita Kumar Shil on 12.04.2022 **Certificate to Resource person** 

onth Principal Dhupguri Girts' College Dhupguri & Jalpaiguri



HUPGURI GIRLS' COLLEG

DHUPGURI \* JALPAIGURI \* PIN-735210

E-mail : dhupgurigirlscollege1@gmail.com 🛛 🗢 Website : www.dhupgurigirlscollege.ac.in

Ref. No.....

## **Certificate to Resource person**

Date.....



M Principal Dhupgurl Girls' College Dhupgurt + Jaipaiguri



E-mail : dhupgurigirlscollege1@gmail.com 🏾 🟶 Website : www.dhupgurigirlscollege.ac.in

Ref. No.....

Date.....

Special Lecture delivered by Satarupa Sarkar STUDENTS' NOTICE from Ghoksadanga College

Mob. 8617619858 E-mail : ghoksadangacollege@gmail.com Website : gkdbm.in **RENDRA MAR** (Affiliated under Cooch Behar Panchanan Barma University) ESTD: 2010 P.O.