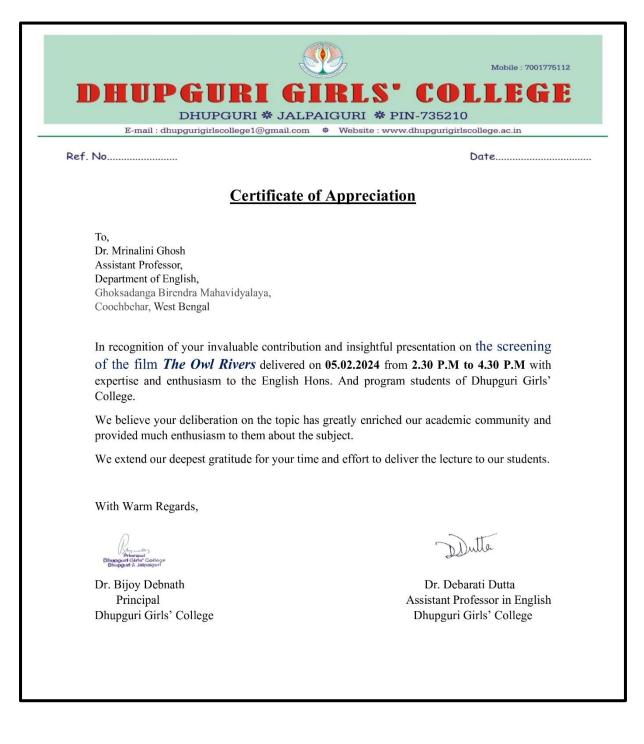

| Delutte                                                                                                                                                                 |



E



**DHUPGURI GIRLS' COLLEG** 

DHUPGURI \* JALPAIGURI \* PIN-735210

E-mail : dhupgurigirlscollege1@gmail.com 🔹 Website : www.dhupgurigirlscollege.ac.in

Ref. No.....

Date.....

Sample images from the Inauguration programme of Dhupguri Girls' College Film Club, 05.02.24



in Principal Dhupgurl Girls' College Dhupgurl & Jaipaigurl





DHUPGURI \* JALPAIGURI \* PIN-735210

E-mail : dhupgurigirlscollege1@gmail.com 🌞 Website : www.dhupgurigirlscollege.ac.in

Ref. No.....

Date.....

# Certificate of the lecture by Dr Mrinalini Ghosh on 05/02/2024



Girls' College Dhupgun Jalpaigur Dhupgurt



E



HUPGURI GIRLS' COLLEG

DHUPGURI **\*** JALPAIGURI **\*** PIN-735210

E-mail : dhupgurigirlscollege1@gmail.com 🗳 Website : www.dhupgurigirlscollege.ac.in

Ref. No.....

Date.....

#### Students list of the class by Dr Mrinalini Ghosh on 05/02/2024

|                                                                | DHUPGURI GII<br>FILM<br>DATE OF INAUGU<br>SCREENING OF 1                                                                | CLUB<br>RATION- 05.0                                                          | 02.2024                                                                                                                       | 40.<br>41.<br>42.<br>43.<br>44.<br>45.<br>46.<br>47.<br>45.<br>46.<br>47.<br>48.<br>40.<br>40.<br>40.<b