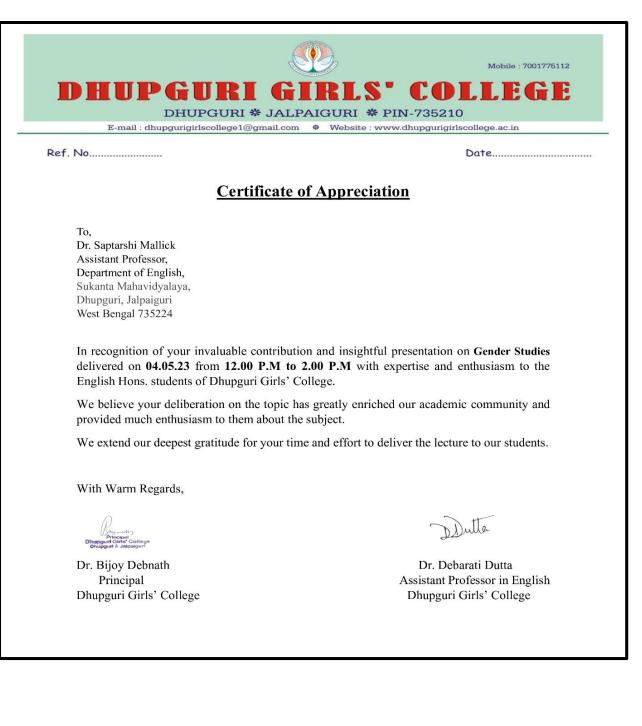

# **Certificate of the Lecture by Sri Samik Dasgupta on Ionesco on** 24/03/2023

|                                                                                                                                                                                        | Mobile : 7001775112                                                                                            |
|----------------------------------------------------------------------------------------------------------------------------------------------------------------------------------------|----------------------------------------------------------------------------------------------------------------|
| DHUPGURI GIRI                                                                                                                                                                          | .S' COLLEGE                                                                                                    |
| DHUPGURI # JALPAIGUR                                                                                                                                                                   | the second s |
| K-mail : dhupgurigitiscollege1@gmail.com · Webs                                                                                                                                        |                                                                                                                |
| Ref. No.                                                                                                                                                                               | Date 24.03.23                                                                                                  |
| Certificate of Appres                                                                                                                                                                  | ciation                                                                                                        |
| To<br>Mr. Samik Dasgupta<br>Assistant Professor in English<br>Ananda Chandra College<br>Jalpaiguri<br>West Bengal                                                                      |                                                                                                                |
| In recognition of your invaluable contributi<br>"Understanding the Artaudian origins of Ionesco's th<br>2023 from 12.00 P.M to 2.00 P.M with expertise and<br>Dhupguri Girls' College. | heatre thinking" delivered on 24-03-<br>l enthusiasm to the Hons students of                                   |
| We believe your deliberation on the topic has greatly en<br>provided much enthusiasm to them about the subject.                                                                        | nriched our academic community and                                                                             |
| We extend our deepest gratitude for your time and effor                                                                                                                                | t to deliver the lecture to our students.                                                                      |
| With Warm Regards,<br>Principal<br>Dr Bijoy Debhari<br>Principal<br>Dhupguri Girls' College                                                                                            | Dr Debarati Dutta 24/3/23<br>Assistant Professor in English<br>Dhupguri Girls' College                         |