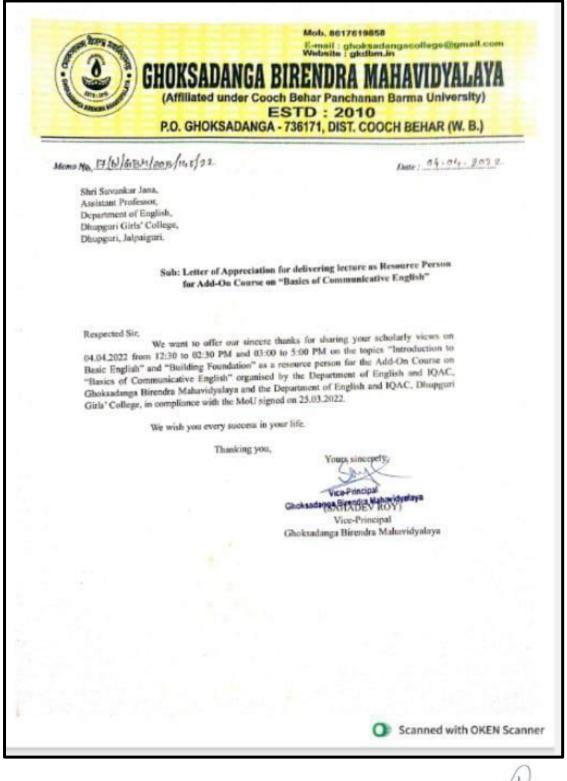

# **Certificate of the Lecture by Sri Samik Dasgupta on Ionesco on** 24/03/2023

|                                                                                                                                                                                        | Mobile : 7001775112                                                                                            |
|----------------------------------------------------------------------------------------------------------------------------------------------------------------------------------------|----------------------------------------------------------------------------------------------------------------|
| DHUPGURI GIRI                                                                                                                                                                          | .S' COLLEGE                                                                                                    |
| DHUPGURI # JALPAIGUR                                                                                                                                                                   | the second s |
| K-mail : dhupgurigitiscollege1@gmail.com · Webs                                                                                                                                        |                                                                                                                |
| Ref. No.                                                                                                                                                                               | Date 24.03.23                                                                                                  |
| Certificate of Appres                                                                                                                                                                  | ciation                                                                                                        |
| To<br>Mr. Samik Dasgupta<br>Assistant Professor in English<br>Ananda Chandra College<br>Jalpaiguri<br>West Bengal                                                                      |                                                                                                                |
| In recognition of your invaluable contributi<br>"Understanding the Artaudian origins of Ionesco's th<br>2023 from 12.00 P.M to 2.00 P.M with expertise and<br>Dhupguri Girls' College. | heatre thinking" delivered on 24-03-<br>l enthusiasm to the Hons students of                                   |
| We believe your deliberation on the topic has greatly en<br>provided much enthusiasm to them about the subject.                                                                        | nriched our academic community and                                                                             |
| We extend our deepest gratitude for your time and effor                                                                                                                                | t to deliver the lecture to our students.                                                                      |
| With Warm Regards,<br>Principal<br>Dr Bijoy Debhari<br>Principal<br>Dhupguri Girls' College                                                                                            | Dr Debarati Dutta 24/3/23<br>Assistant Professor in English<br>Dhupguri Girls' College                         |