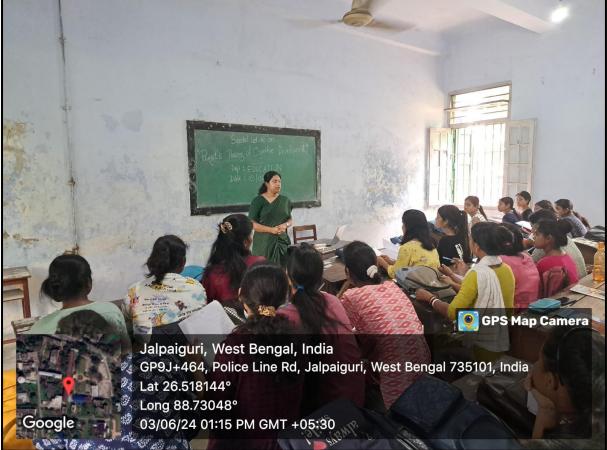

ins' College Jalpaigur

DHUPGURI GIRLS' COLLEGI

DHUPGURI \* JALPAIGURI \* PIN-735210

E-mail : dhupgurigirlscollege1@gmail.com 🛛 🗳 Website : www.dhupgurigirlscollege.ac.in

Ref. No.....

Date.....

Photos of the class lecture by Sri Samik Dasgupta on Ionesco's Theatre on 24.03.2023