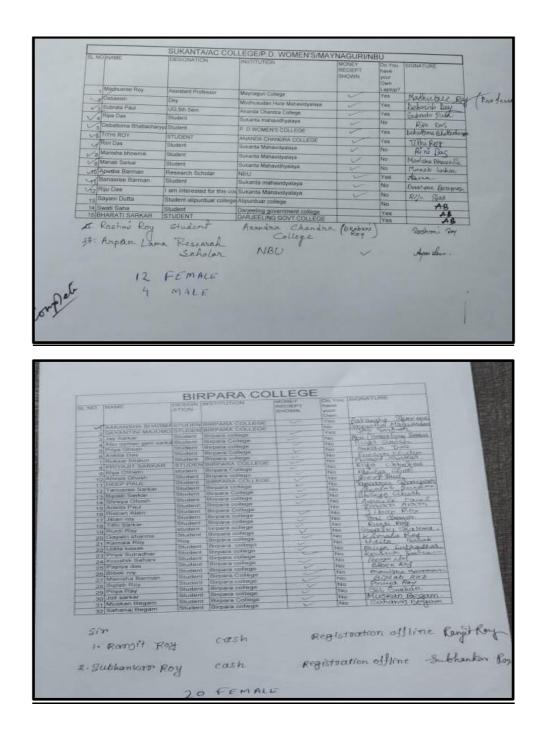

# Students' List of the class by Sri Samik Dasgupta on Ionesco on 24/03/2023

|                            | DEPARTMENT OF EN<br>INVITED LECTURE- SAMI |                                               |
|----------------------------|-------------------------------------------|-----------------------------------------------|
|                            | INVITED LECTURE- SAM                      | DATE - 23.03.                                 |
| SL                         | NAME                                      | SEMESTER                                      |
| 1.                         | Shope Sankar                              | 4th Sem.                                      |
| 2:                         | Sushmita Das                              | 2nd sem                                       |
| 3.                         | Madhumita Roy                             | uth sem                                       |
| 4.                         | Naziopa akter                             | 4th Sen                                       |
| 6.                         | Rebolina Por                              | 2nd Dem                                       |
| 7.                         | Kita Rof                                  | 6th Semester                                  |
|                            | Sauna Rey                                 | and sem                                       |
| 8.                         | Ananika Adhibary                          | 4th Sem                                       |
| 9.                         | Hapati Roy                                | 2nd sem                                       |
| 10.                        |                                           | 2nd sem                                       |
| 11-                        | Malina Roy                                | 2003 sem                                      |
|                            | Punam Paul                                | 2nd Sem<br>2nd Sem                            |
| 13.                        | Rakhi Las                                 |                                               |
| 14.                        | Anamika Borman,                           | 2. 11 Cartin                                  |
| 16.                        | Deepshikha larafdoor                      | 4th sem                                       |
| 17.                        | Panchami Bowman                           | 2nd Som                                       |
| 18.                        | Piga Glosh                                | uth ser<br>2nd Sen                            |
| 19.                        | Bhagabati marsal<br>Barnali Roy           | 2nd Sem.                                      |
|                            | Ogrand 10-1                               | and serve,                                    |
|                            |                                           |                                               |
|                            |                                           |                                               |
|                            |                                           |                                               |
|                            |                                           |                                               |
|                            |                                           |                                               |
|                            |                                           |                                               |
|                            |                                           |                                               |
|                            |                                           |                                               |
|                            |                                           |                                               |
|                            |                                           |                                               |
|                            |                                           |                                               |
| ~ /                        | 7                                         |                                               |
| () in                      | 120250                                    | Dulle                                         |
| Know 20                    | Slost ande the sope                       | y - V                                         |
| Principal                  | 23/3/2                                    | 3 IQAC Coordinator<br>Dhupguri Girls' College |
| guri Girls' C<br>Principal | onege 1 23/1-                             | Duapguri Giris Collegi                        |