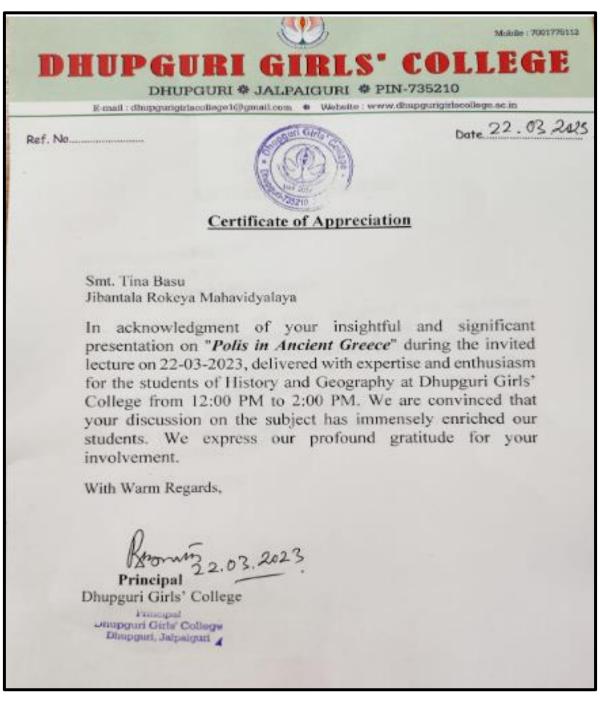

# **Certificate of the Lecture by Sri Samik Dasgupta on Ionesco on** 24/03/2023

|                                                                                                                                                                                        | Mobile : 7001775112                                                                                            |
|----------------------------------------------------------------------------------------------------------------------------------------------------------------------------------------|----------------------------------------------------------------------------------------------------------------|
| DHUPGURI GIRI                                                                                                                                                                          | .S' COLLEGE                                                                                                    |
| DHUPGURI # JALPAIGUR                                                                                                                                                                   | the second s |
| K-mail : dhupgurigitiscollege1@gmail.com · Webs                                                                                                                                        |                                                                                                                |
| Ref. No.                                                                                                                                                                               | Date 24.03.23                                                                                                  |
| Certificate of Appres                                                                                                                                                                  | ciation                                                                                                        |
| To<br>Mr. Samik Dasgupta<br>Assistant Professor in English<br>Ananda Chandra College<br>Jalpaiguri<br>West Bengal                                                                      |                                                                                                                |
| In recognition of your invaluable contributi<br>"Understanding the Artaudian origins of Ionesco's th<br>2023 from 12.00 P.M to 2.00 P.M with expertise and<br>Dhupguri Girls' College. | heatre thinking" delivered on 24-03-<br>l enthusiasm to the Hons students of                                   |
| We believe your deliberation on the topic has greatly en<br>provided much enthusiasm to them about the subject.                                                                        | nriched our academic community and                                                                             |
| We extend our deepest gratitude for your time and effor                                                                                                                                | t to deliver the lecture to our students.                                                                      |
| With Warm Regards,<br>Principal<br>Dr Bijoy Debhari<br>Principal<br>Dhupguri Girls' College                                                                                            | Dr Debarati Dutta 24/3/23<br>Assistant Professor in English<br>Dhupguri Girls' College                         |