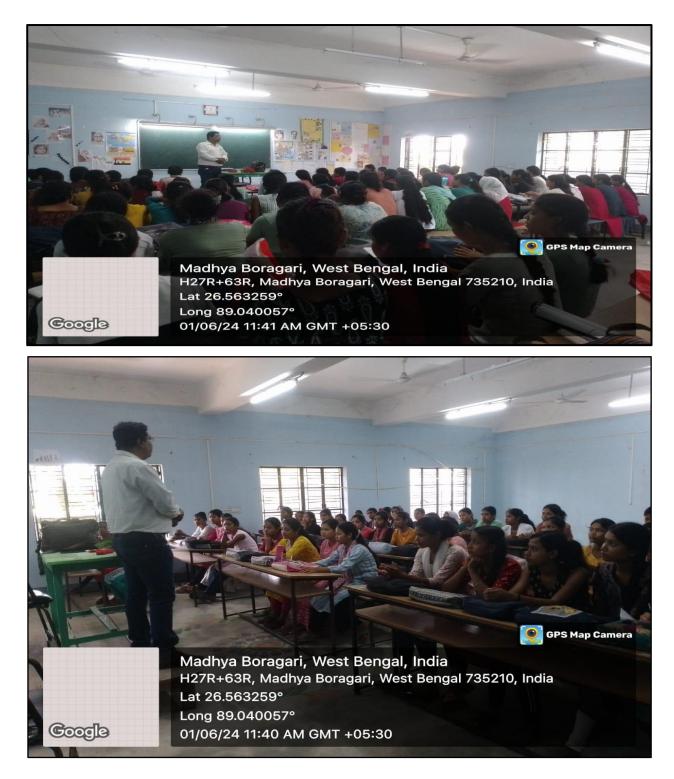

## Photos of the Class on Shelley's Ozymandias on 19/04/2023 by Sri Suvankar Jana at A C College

Principal Dhupguri Girts' College Dhupguri & Jaipaiguri

DHUPGURI GIRLS' COLLEG

DHUPGURI \* JALPAIGURI \* PIN-735210