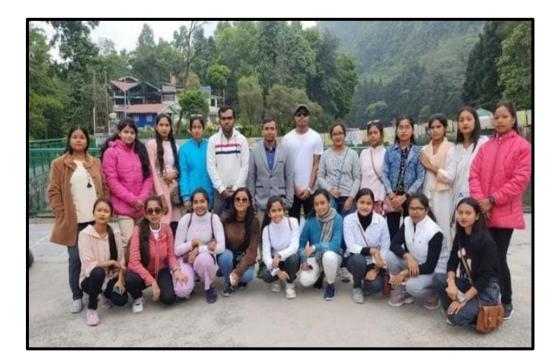

## Photos of the Class on Shelley's Ozymandias on 19/04/2023 by Sri Suvankar Jana at A C College

Principal Dhupguri Girts' College Dhupguri & Jaipaiguri

DHUPGURI GIRLS' COLLEG

DHUPGURI \* JALPAIGURI \* PIN-735210