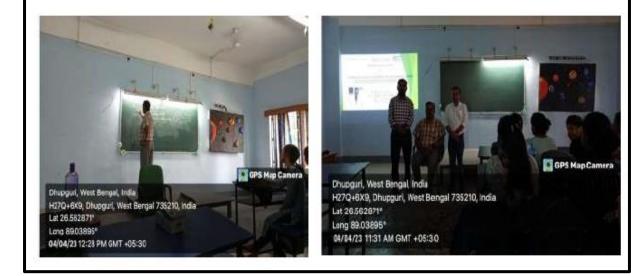

ins' College Jalpaigur

DHUPGURI GIRLS' COLLEGI

DHUPGURI \* JALPAIGURI \* PIN-735210

E-mail : dhupgurigirlscollege1@gmail.com 🛛 🗳 Website : www.dhupgurigirlscollege.ac.in

Ref. No.....

Date.....

Photos of the class lecture by Sri Samik Dasgupta on Ionesco's Theatre on 24.03.2023