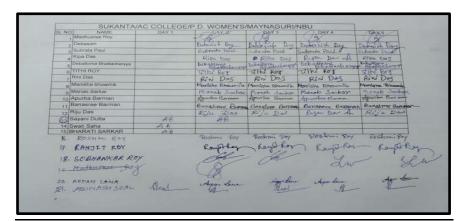

# Students' List of the class by Sri Samik Dasgupta on Ionesco on 24/03/2023

|                            | DEPARTMENT OF EN<br>INVITED LECTURE- SAMI |                                               |
|----------------------------|-------------------------------------------|-----------------------------------------------|
|                            | INVITED LECTURE- SAM                      | DATE - 23.03.                                 |
| SL                         | NAME                                      | SEMESTER                                      |
| 1.                         | Shope Sankar                              | 4th Sem.                                      |
| 2:                         | Sushmita Das                              | 2nd sem                                       |
| 3.                         | Madhumita Roy                             | uth sem                                       |
| 4.                         | Naziopa akter                             | 4th Sen                                       |
| 6.                         | Rebolina Por                              | 2nd Dem                                       |
| 7.                         | Kita Rof                                  | 6th Semester                                  |
|                            | Sauna Rey                                 | and sem                                       |
| 8.                         | Ananika Adhibary                          | 4th Sem                                       |
| 9.                         | Hapati Roy                                | 2nd sem                                       |
| 10.                        |                                           | 2nd sem                                       |
| 11-                        | Malina Roy                                | 2003 sem                                      |
|                            | Punam Paul                                | 2nd Sem<br>2nd Sem                            |
| 13.                        | Rakhi Las                                 |                                               |
| 14.                        | Anamika Borman,                           | 2. 11 Cartin                                  |
| 16.                        | Deepshikha larafdoor                      | 4th sem                                       |
| 17.                        | Panchami Bowman                           | 2nd Som                                       |
| 18.                        | Piga Glosh                                | uth ser<br>2nd Sen                            |
| 19.                        | Bhagabati marsal<br>Barnali Roy           | 2nd Sem.                                      |
|                            | Ogrand 10-1                               | and serve,                                    |
|                            |                                           |                                               |
|                            |                                           |                                               |
|                            |                                           |                                               |
|                            |                                           |                                               |
|                            |                                           |                                               |
|                            |                                           |                                               |
|                            |                                           |                                               |
|                            |                                           |                                               |
|                            |                                           |                                               |
|                            |                                           |                                               |
|                            |                                           |                                               |
| ~ /                        | 7                                         |                                               |
| () in                      | 120250                                    | Dulle                                         |
| Know 20                    | Slost ande the sope                       | y - V                                         |
| Principal                  | 23/3/2                                    | 3 IQAC Coordinator<br>Dhupguri Girls' College |
| guri Girls' C<br>Principal | onege 1 23/1-                             | Duapguri Giris Collegi                        |