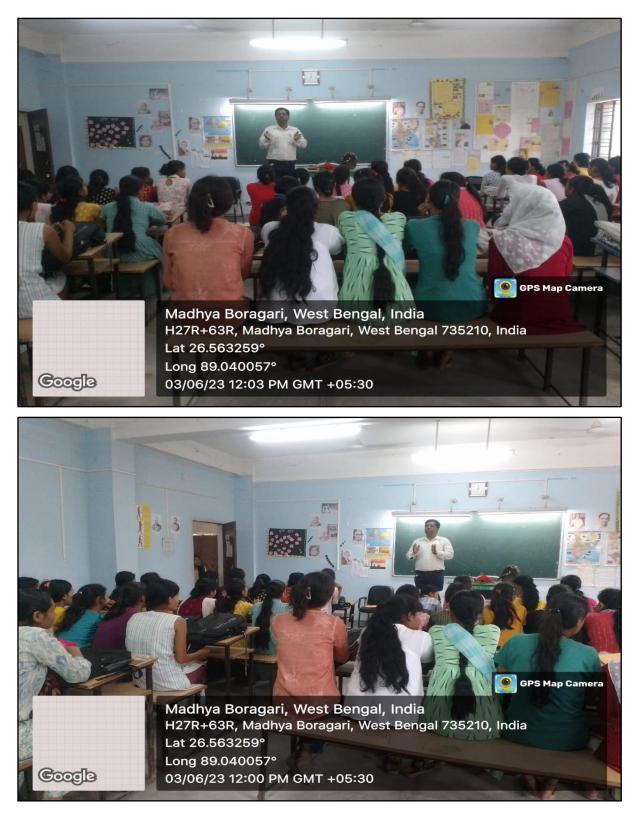

## Photos of the Class on Shelley's Ozymandias on 19/04/2023 by Sri Suvankar Jana at A C College

Principal Dhupguri Girts' College Dhupguri & Jaipaiguri

DHUPGURI GIRLS' COLLEG

DHUPGURI \* JALPAIGURI \* PIN-735210