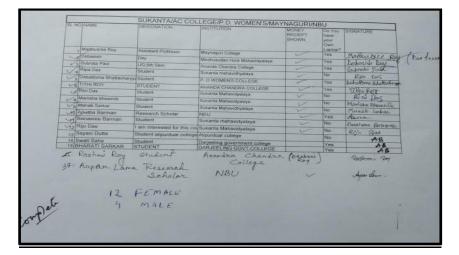

# Students' List of the class by Sri Samik Dasgupta on Ionesco on 24/03/2023

|                            | DEPARTMENT OF EN<br>INVITED LECTURE- SAMI |                                               |
|----------------------------|-------------------------------------------|-----------------------------------------------|
|                            | INVITED LECTURE- SAM                      | DATE - 23.03.                                 |
| SL                         | NAME                                      | SEMESTER                                      |
| 1.                         | Shope Sankar                              | 4th Sem.                                      |
| 2:                         | Sushmita Das                              | 2nd sem                                       |
| 3.                         | Madhumita Roy                             | uth sem                                       |
| 4.                         | Naziopa akter                             | 4th Sen                                       |
| 6.                         | Rebolina Por                              | 2nd Dem                                       |
| 7.                         | Kita Rof                                  | 6th Semester                                  |
|                            | Sauna Rey                                 | and sem                                       |
| 8.                         | Ananika Adhibary                          | 4th Sem                                       |
| 9.                         | Hapati Roy                                | 2nd sem                                       |
| 10.                        |                                           | 2nd sem                                       |
| 11-                        | Malina Roy                                | 2003 sem                                      |
|                            | Punam Paul                                | 2nd Sem<br>2nd Sem                            |
| 13.                        | Rakhi Las                                 |                                               |
| 14.                        | Anamika Borman,                           | 2. 11 Cartin                                  |
| 16.                        | Deepshikha larafdoor                      | 4th sem                                       |
| 17.                        | Panchami Bowman                           | 2nd Som                                       |
| 18.                        | Piga Glosh                                | uth ser<br>2nd Sen                            |
| 19.                        | Bhagabati marsal<br>Barnali Roy           | 2nd Sem.                                      |
|                            | Ogrand 10-1                               | and serve,                                    |
|                            |                                           |                                               |
|                            |                                           |                                               |
|                            |                                           |                                               |
|                            |                                           |                                               |
|                            |                                           |                                               |
|                            |                                           |                                               |
|                            |                                           |                                               |
|                            |                                           |                                               |
|                            |                                           |                                               |
|                            |                                           |                                               |
|                            |                                           |                                               |
| ~ /                        | 7                                         |                                               |
| () in                      | 120250                                    | Dulle                                         |
| Know 20                    | Slost ande the sope                       | y - V                                         |
| Principal                  | 23/3/2                                    | 3 IQAC Coordinator<br>Dhupguri Girls' College |
| guri Girls' C<br>Principal | onege 1 23/1-                             | Duapguri Giris Collegi                        |