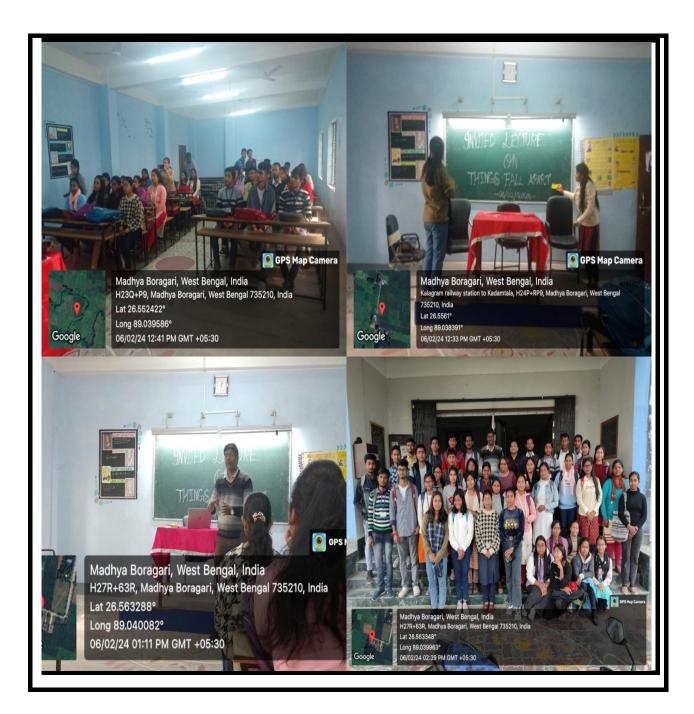

- Sri Samik Dasgupta, Assistant Professor in English, Ananda Chandra College, Jalpaiguri took a special lecture titled, **Understanding the Artaudian Origins of** *Ionesco's Theatre Thinking* for the CBCS Hons students of Dhupguri Girl' College on 24/03/2023.
- Sri Samik Dasgupta, Assistant Professor in English, Ananda Chandra College, Jalpaiguri took a special lecture titled, **Graphic Novels** for the CBCS Hons students of Dhupguri Girl' College on 06/05/2024.
- Sri Suvankar Jana, Assistant Professor in English, Dhupguri Girls' College took a special lecture titled, *Romanticism and Shelley: A Textual Analysis of Ozymandias* for the CBCS Hons students of Ananda Chandra College on 19<sup>th</sup> April, 2023.

ins' College Jalpaigur

DHUPGURI GIRLS' COLLEGI

DHUPGURI \* JALPAIGURI \* PIN-735210

E-mail : dhupgurigirlscollege1@gmail.com 🛛 🗳 Website : www.dhupgurigirlscollege.ac.in

Ref. No.....

Date.....

Photos of the class lecture by Sri Samik Dasgupta on Ionesco's Theatre on 24.03.2023