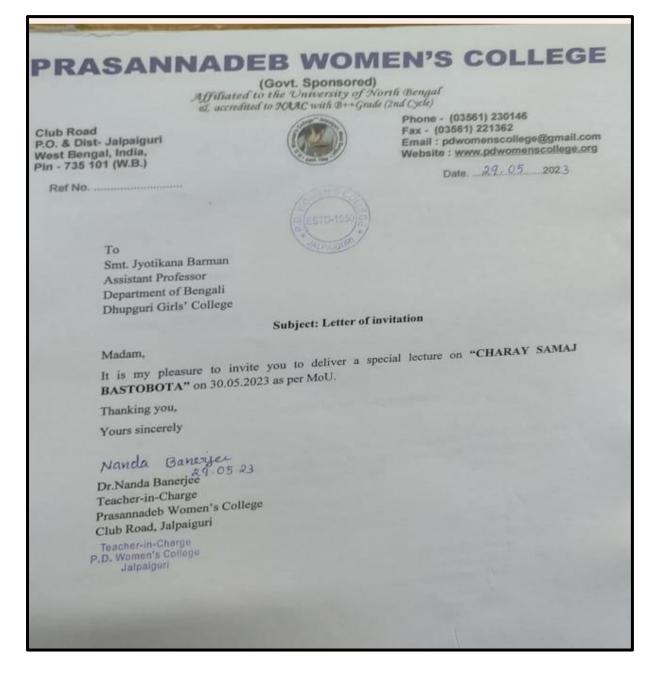

|                        | Dhupguri Girlis' College*     |  |  |  |  |
| and the second second |                           | Principal<br>College                                                                                           | and the second s | the straight the state | a second second second        |  |  |  |  |

in Principal Dhupguri Girts' College Dhupguri & Jalpaiguri

#### DHUPGURI \* JALPAIGURI \* PIN-735210

E-mail : dhupgurigirlscollege1@gmail.com 🛛 🗳 Website : www.dhupgurigirlscollege.ac.in

Ref. No.....

Date.....

# **CERTIFICATES**



math Principal Dhupguri Girts' College Dhupguri & Jaipaiguri

DHUPGURI \* JALPAIGURI \* PIN-735210

E-mail : dhupgurigirlscollege1@gmail.com 🔹 Website : www.dhupgurigirlscollege.ac.in

Ref. No.....

Date.....

# **CERTIFICATES**



onth Principal Dhupguri Girts' College Dhupguri & Jaipaiguri

GF



DHUPGURI GIRLS' COLLE

DHUPGURI \* JALPAIGURI \* PIN-735210

 $E\text{-mail}: dhupgurigirlscollege1@gmail.com \quad \textcircled{}{\bullet} \quad Website: www.dhupgurigirlscollege.ac.in$ 

Ref. No.....

Date.....

## Program objective:

The lecture on the folk culture of North Bengal aims to provide an in-depth understanding of the region's rich and diverse cultural heritage. It seeks to explore the traditional practices, music, dance, folklore, and festivals that define the cultural identify