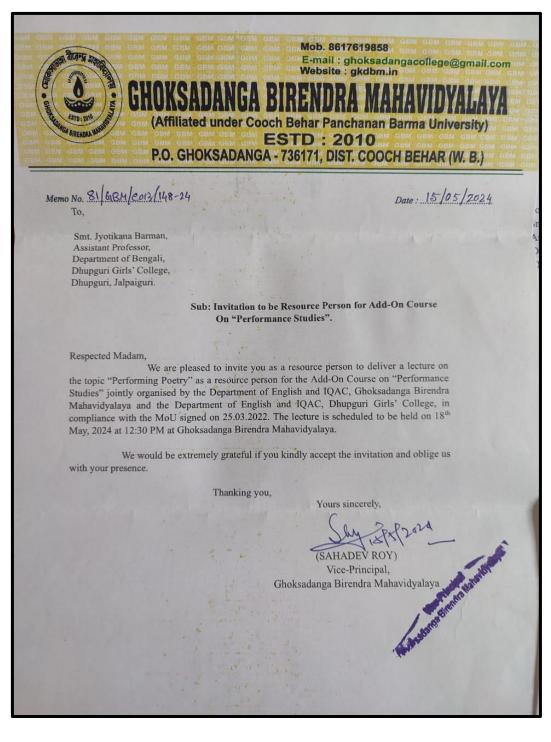

# **Action Taken Report**

On

MoU with A. C College

(Since 15<sup>th</sup> March, 2023)

As per the Memorandum of Understanding (MoU) with A. C College, Jalpaiguri-735210 signed on 15th March, 2023 the following activity was undertaken-

## Faculty exchange Program and its objectives:

As stated in the MoU signed with A. C College on 15th March, 2023, Department of English of both the Colleges, initiated their faculty exchange Program with the objective of interacting with students of diverse cultural background and sharing their knowledge resources with them. Since both the Colleges are affiliated with the same University of North Bengal, Dhupguri Girls' College and A. C College, this exchange program also enabled the Faculty and Students to take part in the same academic syllabi and enhanced their knowledge resource.