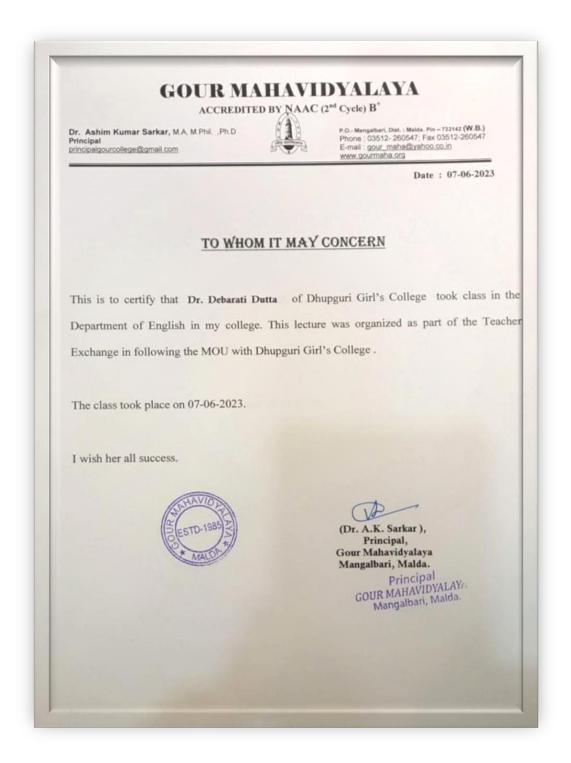

## Faculty exchange Program and its objectives:

As stated in the MoU signed with A. C College on 15th March, 2023, Department of English of both the Colleges, initiated their faculty exchange Program with the objective of interacting with students of diverse cultural background and sharing their knowledge resources with them. Since both the Colleges are affiliated with the same University of North Bengal, Dhupguri Girls' College and A. C College, this exchange program also enabled the Faculty and Students to take part in the same academic syllabi and enhanced their knowledge resource.