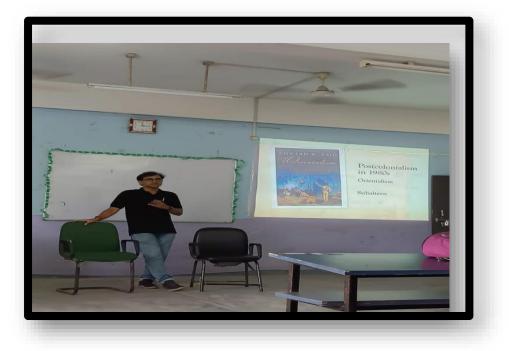

## Photos of the Class on Shelley's Ozymandias on 19/04/2023 by Sri Suvankar Jana at A C College

Principal Dhupguri Girts' College Dhupguri & Jaipaiguri

DHUPGURI GIRLS' COLLEG

DHUPGURI \* JALPAIGURI \* PIN-735210