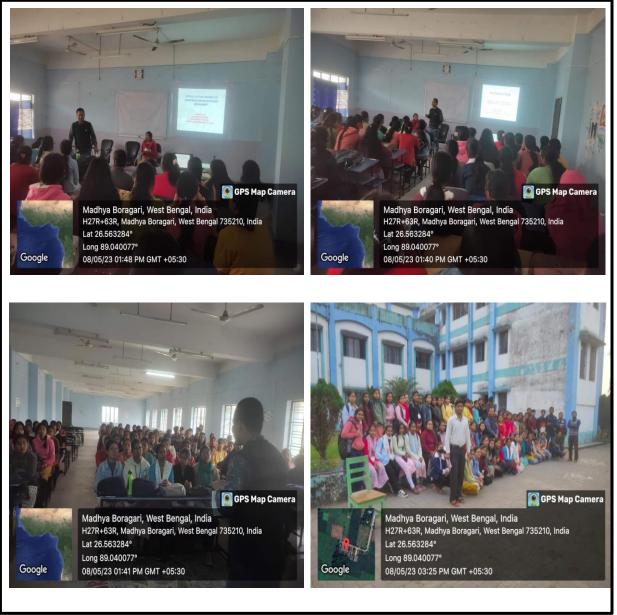

ins' College Jalpaigur

DHUPGURI GIRLS' COLLEGI

DHUPGURI \* JALPAIGURI \* PIN-735210

E-mail : dhupgurigirlscollege1@gmail.com 🛛 🗳 Website : www.dhupgurigirlscollege.ac.in

Ref. No.....

Date.....

Photos of the class lecture by Sri Samik Dasgupta on Ionesco's Theatre on 24.03.2023