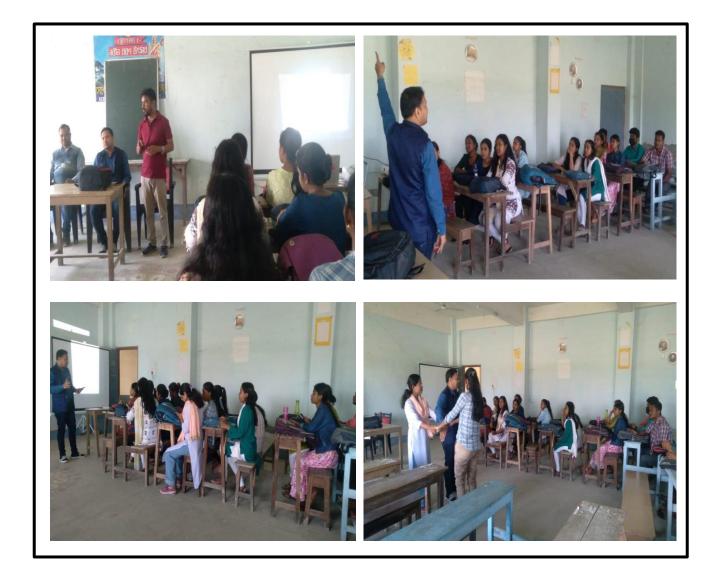

## Photos of the Class on Shelley's Ozymandias on 19/04/2023 by Sri Suvankar Jana at A C College

Principal Dhupguri Girts' College Dhupguri & Jaipaiguri

DHUPGURI GIRLS' COLLEG

DHUPGURI \* JALPAIGURI \* PIN-735210