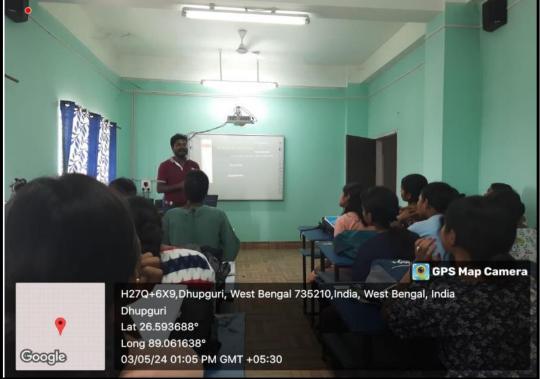

- Sri Samik Dasgupta, Assistant Professor in English, Ananda Chandra College, Jalpaiguri took a special lecture titled, **Understanding the Artaudian Origins of** *Ionesco's Theatre Thinking* for the CBCS Hons students of Dhupguri Girl' College on 24/03/2023.
- Sri Samik Dasgupta, Assistant Professor in English, Ananda Chandra College, Jalpaiguri took a special lecture titled, **Graphic Novels** for the CBCS Hons students of Dhupguri Girl' College on 06/05/2024.
- Sri Suvankar Jana, Assistant Professor in English, Dhupguri Girls' College took a special lecture titled, *Romanticism and Shelley: A Textual Analysis of Ozymandias* for the CBCS Hons students of Ananda Chandra College on 19<sup>th</sup> April, 2023.