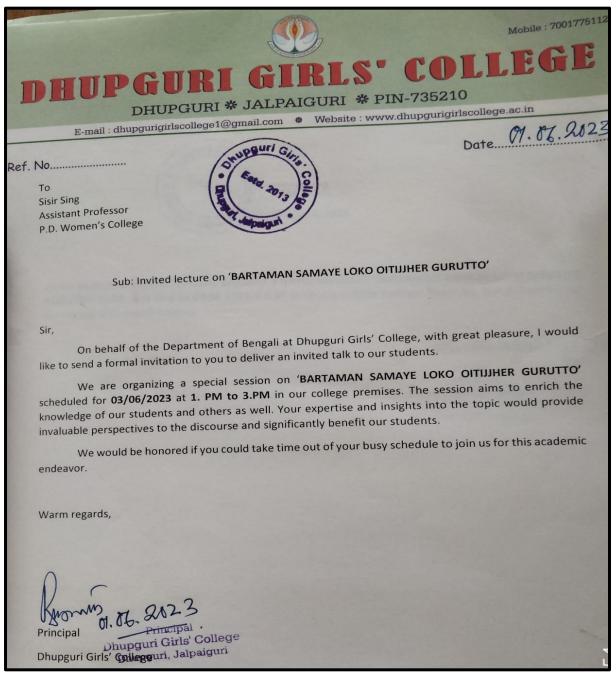

Ē

DHUPGURI GIRLS' COLLEG

DHUPGURI \* JALPAIGURI \* PIN-735210

E-mail : dhupgurigirlscollege1@gmail.com 🛛 🏶 Website : www.dhupgurigirlscollege.ac.in

Ref. No.....

Date.....