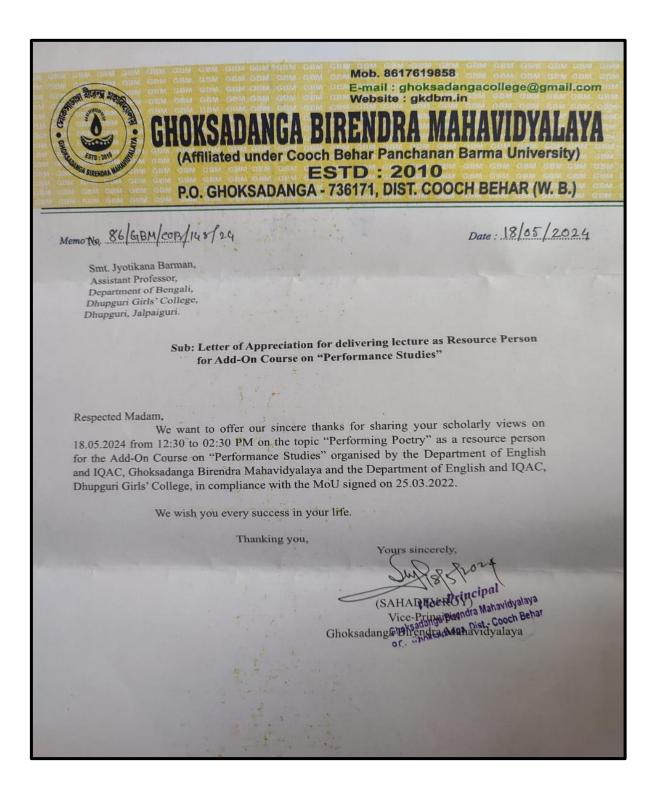

# **Action Taken Report**

On

MoU with A. C College

(Since 15<sup>th</sup> March, 2023)

As per the Memorandum of Understanding (MoU) with A. C College, Jalpaiguri-735210 signed on 15th March, 2023 the following activity was undertaken-

## Faculty exchange Program and its objectives:

As stated in the MoU signed with A. C College on 15th March, 2023, Department of English of both the Colleges, initiated their faculty exchange Program with the objective of interacting with students of diverse cultural background and sharing their knowledge resources with them. Since both the Colleges are affiliated with the same University of North Bengal, Dhupguri Girls' College and A. C College, this exchange program also enabled the Faculty and Students to take part in the same academic syllabi and enhanced their knowledge resource.