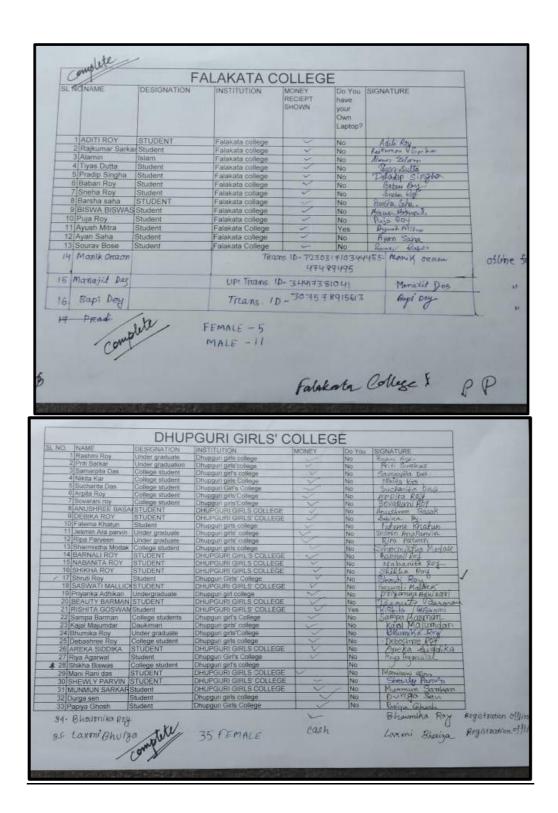

# Students' List of the class by Sri Samik Dasgupta on Ionesco on 24/03/2023

|                            | DEPARTMENT OF EN<br>INVITED LECTURE- SAMI |                                               |
|----------------------------|-------------------------------------------|-----------------------------------------------|
|                            | INVITED LECTURE- SAM                      | DATE - 23.03.                                 |
| SL                         | NAME                                      | SEMESTER                                      |
| 1.                         | Shope Sankar                              | 4th Sem.                                      |
| 2:                         | Sushmita Das                              | 2nd sem                                       |
| 3.                         | Madhumita Roy                             | uth sem                                       |
| 4.                         | Naziopa akter                             | 4th Sen                                       |
| 6.                         | Rebolina Por                              | 2nd Dem                                       |
| 7.                         | Kita Rof                                  | 6th Semester                                  |
|                            | Sauna Rey                                 | and sem                                       |
| 8.                         | Ananika Adhibary                          | 4th Sem                                       |
| 9.                         | Hapati Roy                                | 2nd sem                                       |
| 10.                        |                                           | 2nd sem                                       |
| 11-                        | Malina Roy                                | 2003 sem                                      |
|                            | Punam Paul                                | 2nd Sem<br>2nd Sem                            |
| 13.                        | Rakhi Las                                 |                                               |
| 14.                        | Anamika Borman,                           | 2. 11 Cartin                                  |
| 16.                        | Deepshikha larafdoor                      | 4th sem                                       |
| 17.                        | Panchami Bowman                           | 2nd Som                                       |
| 18.                        | Piga Glosh                                | uth ser<br>2nd Sen                            |
| 19.                        | Bhagabati marsal<br>Barnali Roy           | 2nd Sem.                                      |
|                            | Ogrand 10-1                               | and serve,                                    |
|                            |                                           |                                               |
|                            |                                           |                                               |
|                            |                                           |                                               |
|                            |                                           |                                               |
|                            |                                           |                                               |
|                            |                                           |                                               |
|                            |                                           |                                               |
|                            |                                           |                                               |
|                            |                                           |                                               |
|                            |                                           |                                               |
|                            |                                           |                                               |
| ~ /                        | 7                                         |                                               |
| () in                      | 120250                                    | Dulle                                         |
| Know 20                    | Slost ande the sope                       | y - V                                         |
| Principal                  | 23/3/2                                    | 3 IQAC Coordinator<br>Dhupguri Girls' College |
| guri Girls' C<br>Principal | onege 1 23/1-                             | Duapguri Giris Collegi                        |