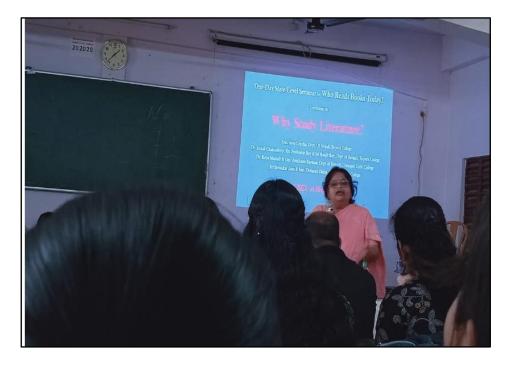

## Photos of the Class on Shelley's Ozymandias on 19/04/2023 by Sri Suvankar Jana at A C College

Principal Dhupguri Girts' College Dhupguri & Jaipaiguri

DHUPGURI GIRLS' COLLEG

DHUPGURI \* JALPAIGURI \* PIN-735210