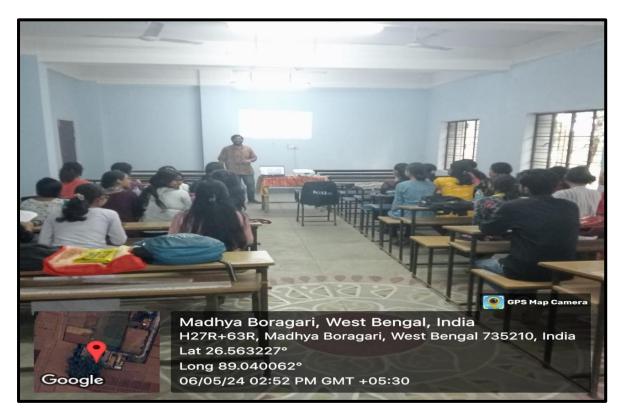

- Sri Samik Dasgupta, Assistant Professor in English, Ananda Chandra College, Jalpaiguri took a special lecture titled, **Understanding the Artaudian Origins of** *Ionesco's Theatre Thinking* for the CBCS Hons students of Dhupguri Girl' College on 24/03/2023.
- Sri Samik Dasgupta, Assistant Professor in English, Ananda Chandra College, Jalpaiguri took a special lecture titled, **Graphic Novels** for the CBCS Hons students of Dhupguri Girl' College on 06/05/2024.
- Sri Suvankar Jana, Assistant Professor in English, Dhupguri Girls' College took a special lecture titled, *Romanticism and Shelley: A Textual Analysis of Ozymandias* for the CBCS Hons students of Ananda Chandra College on 19<sup>th</sup> April, 2023.