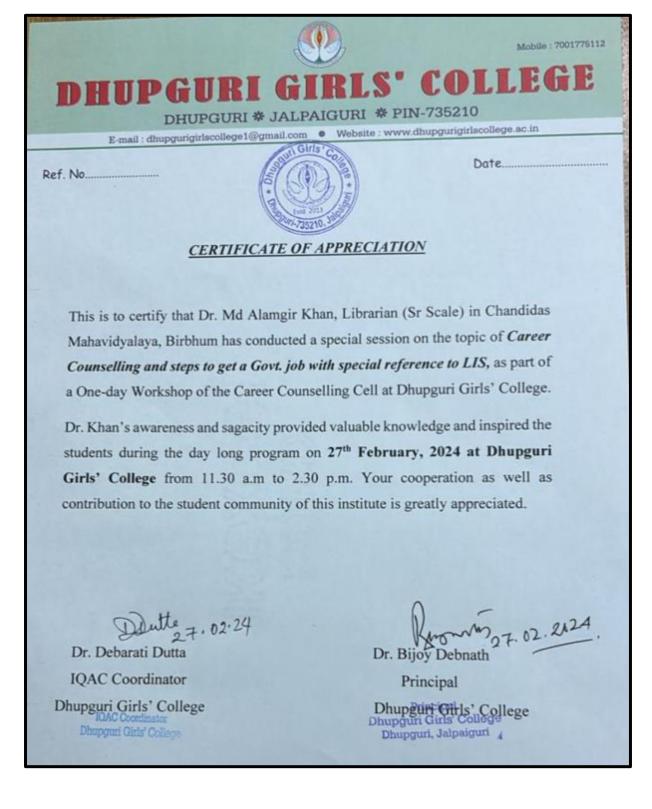

# **Certificate of the Lecture by Sri Samik Dasgupta on Ionesco on** 24/03/2023

|                                                                                                                                                                                        | Mobile : 7001775112                                                                                            |
|----------------------------------------------------------------------------------------------------------------------------------------------------------------------------------------|----------------------------------------------------------------------------------------------------------------|
| DHUPGURI GIRI                                                                                                                                                                          | .S' COLLEGE                                                                                                    |
| DHUPGURI # JALPAIGUR                                                                                                                                                                   | the second s |
| K-mail : dhupgurigitiscollege1@gmail.com · Webs                                                                                                                                        |                                                                                                                |
| Ref. No.                                                                                                                                                                               | Date 24.03.23                                                                                                  |
| Certificate of Appres                                                                                                                                                                  | ciation                                                                                                        |
| To<br>Mr. Samik Dasgupta<br>Assistant Professor in English<br>Ananda Chandra College<br>Jalpaiguri<br>West Bengal                                                                      |                                                                                                                |
| In recognition of your invaluable contributi<br>"Understanding the Artaudian origins of Ionesco's th<br>2023 from 12.00 P.M to 2.00 P.M with expertise and<br>Dhupguri Girls' College. | heatre thinking" delivered on 24-03-<br>l enthusiasm to the Hons students of                                   |
| We believe your deliberation on the topic has greatly en<br>provided much enthusiasm to them about the subject.                                                                        | nriched our academic community and                                                                             |
| We extend our deepest gratitude for your time and effor                                                                                                                                | t to deliver the lecture to our students.                                                                      |
| With Warm Regards,<br>Principal<br>Dr Bijoy Debhari<br>Principal<br>Dhupguri Girls' College                                                                                            | Dr Debarati Dutta 24/3/23<br>Assistant Professor in English<br>Dhupguri Girls' College                         |