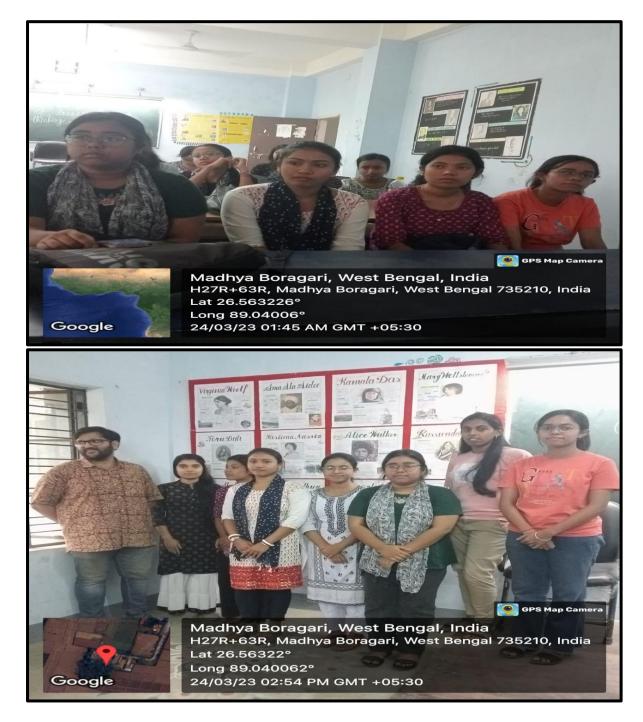

ins' College Jalpaigur

DHUPGURI GIRLS' COLLEGI

DHUPGURI \* JALPAIGURI \* PIN-735210

E-mail : dhupgurigirlscollege1@gmail.com 🛛 🗳 Website : www.dhupgurigirlscollege.ac.in

Ref. No.....

Date.....

Photos of the class lecture by Sri Samik Dasgupta on Ionesco's Theatre on 24.03.2023