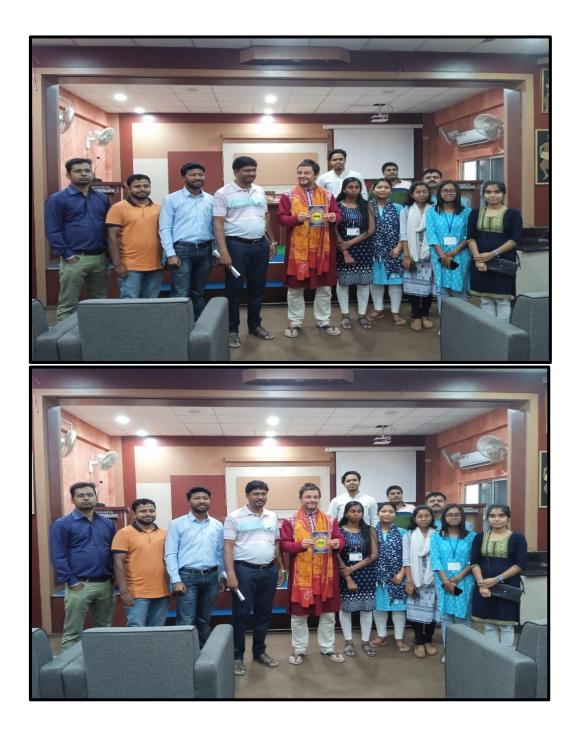

## Photos of the Class on Shelley's Ozymandias on 19/04/2023 by Sri Suvankar Jana at A C College

Principal Dhupguri Girts' College Dhupguri & Jaipaiguri

DHUPGURI GIRLS' COLLEG

DHUPGURI \* JALPAIGURI \* PIN-735210