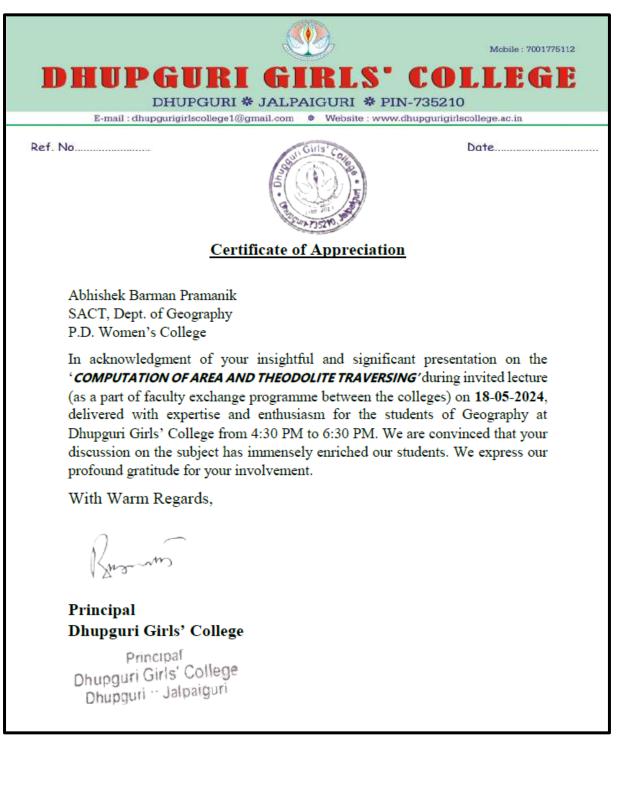

- Sri Samik Dasgupta, Assistant Professor in English, Ananda Chandra College, Jalpaiguri took a special lecture titled, **Understanding the Artaudian Origins of** *Ionesco's Theatre Thinking* for the CBCS Hons students of Dhupguri Girl' College on 24/03/2023.
- Sri Samik Dasgupta, Assistant Professor in English, Ananda Chandra College, Jalpaiguri took a special lecture titled, **Graphic Novels** for the CBCS Hons students of Dhupguri Girl' College on 06/05/2024.
- Sri Suvankar Jana, Assistant Professor in English, Dhupguri Girls' College took a special lecture titled, *Romanticism and Shelley: A Textual Analysis of Ozymandias* for the CBCS Hons students of Ananda Chandra College on 19<sup>th</sup> April, 2023.