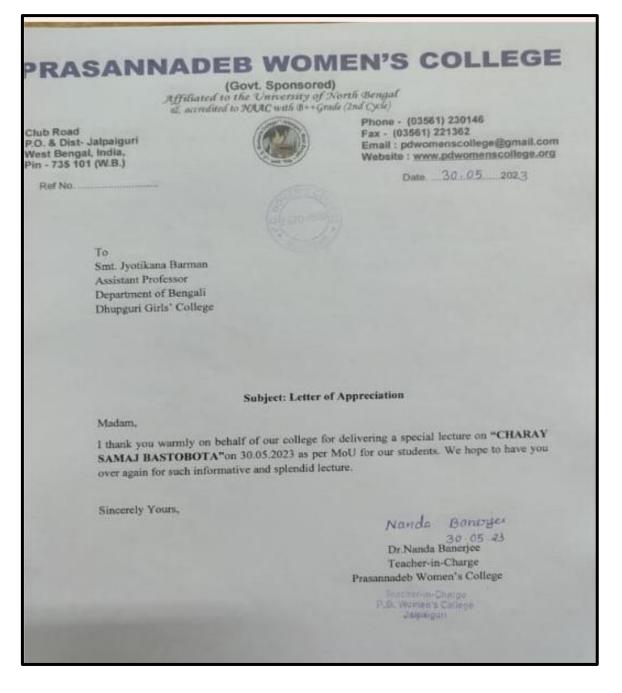

|                        | Dhupguri Girlis' College*     |  |  |  |  |
| and the second second |                           | Principal<br>College                                                                                           | and the second s | the straight the state | a second second second        |  |  |  |  |

in Principal Dhupguri Girts' College Dhupguri & Jalpaiguri

#### DHUPGURI \* JALPAIGURI \* PIN-735210

E-mail : dhupgurigirlscollege1@gmail.com 🛛 🗳 Website : www.dhupgurigirlscollege.ac.in

Ref. No.....

Date.....

# **CERTIFICATES**



math Principal Dhupguri Girts' College Dhupguri & Jaipaiguri

DHUPGURI \* JALPAIGURI \* PIN-735210

E-mail : dhupgurigirlscollege1@gmail.com 🔹 Website : www.dhupgurigirlscollege.ac.in

Ref. No.....

Date.....

# **CERTIFICATES**



onth Principal Dhupguri Girts' College Dhupguri & Jaipaiguri

GF



DHUPGURI GIRLS' COLLE

DHUPGURI \* JALPAIGURI \* PIN-735210

 $E\text{-mail}: dhupgurigirlscollege1@gmail.com \quad \textcircled{}{\bullet} \quad Website: www.dhupgurigirlscollege.ac.in$ 

Ref. No.....

Date.....

## Program objective:

The lecture on the folk culture of North Bengal aims to provide an in-depth understanding of the region's rich and diverse cultural heritage. It seeks to explore the traditional practices, music, dance, folklore, and festivals that define the cultural identify of North Bengal. The program will also examine the sociocultural influence and historical context that have shaped these folk traditions.

fiscer Girls' College Dhupgun Dhupgurt + Jalpaiguri

DHUPGURI \* JALPAIGURI \* PIN-735210

E-