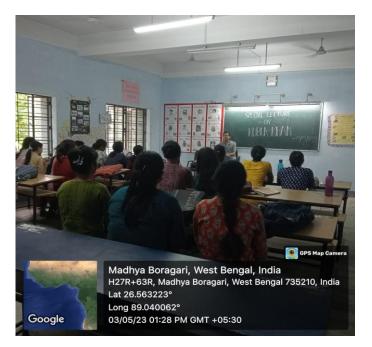

ins' College Jalpaigur

DHUPGURI GIRLS' COLLEGI

DHUPGURI \* JALPAIGURI \* PIN-735210

E-mail : dhupgurigirlscollege1@gmail.com 🛛 🗳 Website : www.dhupgurigirlscollege.ac.in

Ref. No.....

Date.....

Photos of the class lecture by Sri Samik Dasgupta on Ionesco's Theatre on 24.03.2023