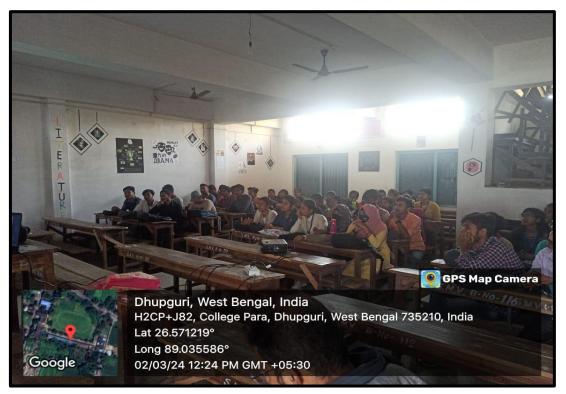

ins' College Jalpaigur

DHUPGURI GIRLS' COLLEGI

DHUPGURI \* JALPAIGURI \* PIN-735210

E-mail : dhupgurigirlscollege1@gmail.com 🛛 🗳 Website : www.dhupgurigirlscollege.ac.in

Ref. No.....

Date.....

Photos of the class lecture by Sri Samik Dasgupta on Ionesco's Theatre on 24.03.2023