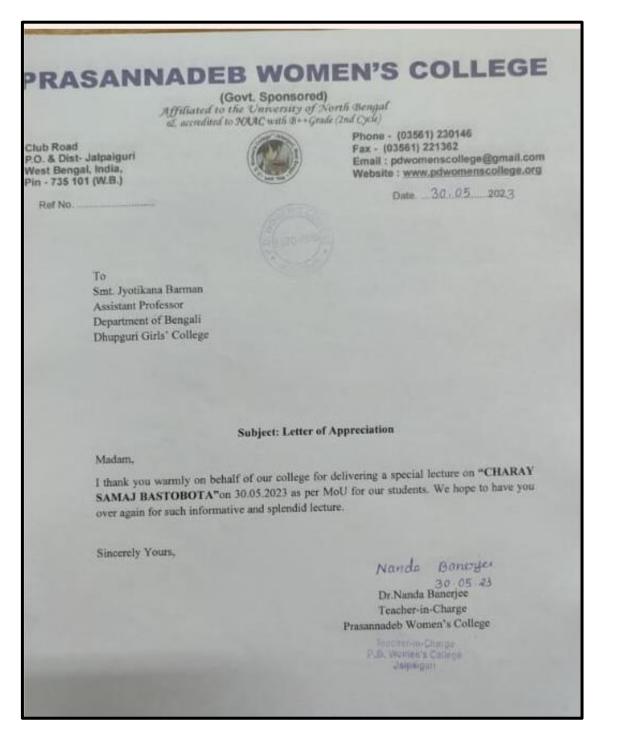

| IDAC Coordinator<br>Dhupguri Ghile' Colleget                                                                                                                                                                                                                                                 |

in Principal Dhupgurl Girls' College Dhupgurl & Jalpaigurl

#### DHUPGURI \* JALPAIGURI \* PIN-735210

E-mail : dhupgurigirlscollege1@gmail.com 🛛 🏶 Website : www.dhupgurigirlscollege.ac.in

Ref. No.....

Date.....

**CERTIFICATE** 



M Principal Dhupgurl Girls' College Dhupgurl & Jalpaigurl

#### DHUPGURI \* JALPAIGURI \* PIN-735210

E-mail : dhupgurigirlscollege1@gmail.com 🛛 🗳 Website : www.dhupgurigirlscollege.ac.in

Ref. No.....

Date.....

### **CERTIFICATE**



un Principal Dhupguri Girts' College Dhupguri & Jaipaiguri

Ē



DHUPGURI GIRLS' COLLE

DHUPGURI \* JALPAIGURI \* PIN-735210

E-mail : dhupgurigirlscollege1@gmail.com 🛛 🕏 Website : www.dhupgurigirlscollege.ac.in

Ref. No.....

Date.....

### **Program objective:**

The lecture on the folk culture of North Bengal aims to provide an indepth understanding of the region's rich and diverse cultural heritage. It seeks to explore the traditional practices, music, dance, folklore, and festivals that define the cultural identify of North Bengal. The program will also examine the socio-cultural influence and historical context that have shaped these folk traditions.

Girls' College Dhupgurt + Jalpaiguri



DHUPGURI \* JALPAIGURI \* PIN-735210

E-mail : dhupgurigirlscollege1@gmail.com 🛛 🕸 Website :