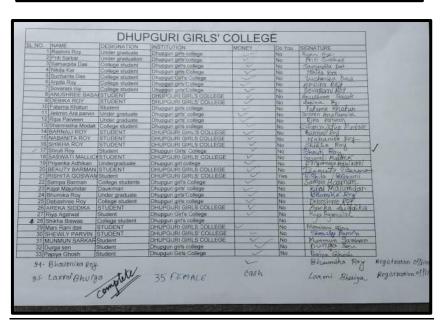

## Attendance list of the lecture by Sri Suvankar Jana on 02.03.2024

| Date- 19/04/2023<br>Title of the Lecture- Romanficism P 8<br>Reading of 02 | shellery                        | 29 Bit Name<br>30 Suradin Baral                            | and consten<br>att Someoten      |
|----------------------------------------------------------------------------|---------------------------------|------------------------------------------------------------|----------------------------------|
| Tarret student group                                                       | ymanoine.                       | 31 Albinash Kamu                                           | and Apprested                    |
|                                                                            |                                 | 32. Anhush Kormakan<br>33. Ayan Ballsin                    | 2 rul Semester                   |
| Objective of the Lecture- Imparting Kn                                     | convedge to the core of likeach | 33. Ayan Ballsin                                           | 6th somestin                     |
| Lecture delivered by gri Suvankar                                          | Tava                            | 34. Turney Saka<br>35. Rift Sarkar                         | 6th Sematen                      |
|                                                                            |                                 | 36 Kaustar Talukdar                                        | 4th semaster                     |
| S.No. Name                                                                 | Semester                        | BY Aphisit Rey sharma                                      | Alto some of or<br>alto somewher |
| 1. Rechana Paul                                                            | 2nd                             | 36 Kaustar Taukdar<br>27 Abbisit Piy Sharma<br>38 Liya Tha | Ath Semester                     |
| 2. Tamashree Thakun                                                        | 2 nd                            | 9% Powel Roy                                               | Ara semennon                     |
| 3. Painnun Rhawmick                                                        | 2nd                             | 90. Alter Carlar                                           | 6 H Semeter                      |
| 9. Enguit Moharta                                                          | 6th                             | 41. Vanamer Sontan                                         | 6 der Germerten                  |
| 5. Prole carkar                                                            | Dec(1)/20                       | 42. Jackwinkilcho Roy                                      | and Sempster                     |
| C. Problash Saiba                                                          | 41h                             | 43 Kniph Roy                                               | 2nd Semester                     |
| 7. Tiya Kazinaty                                                           | 4th                             | 44. Puja Roy                                               | 2nd Bemester                     |
| 8 Milarani Sarkar                                                          | oth                             | 45 Nisha Roy                                               | 2nd Semester                     |
| 9. Liza Ball                                                               | Gth                             | 46. Rioj Islam                                             | Ath Semesker                     |
| 10. Repain Jysti Dar<br>11. Srieti Brahman                                 | 4th                             | 47. Nordita Bay                                            | 2nd Sem                          |
| 11. Srieti Brahman                                                         | yth                             | 4 Cubba Sarakan                                            | Gilh sem.                        |
| 12 Suboni Akton Banu.                                                      | lith                            | 40. Nifish Kuman Koj                                       |                                  |
| 13. Pannali Dhan.                                                          | uth                             | 50. Ankila Sarkan                                          | 6th Sem<br>6th Sem               |
| 14. Snijeda chaknahonty                                                    | 4th                             | 51. Anish Bas brupta                                       |                                  |
| 15. Sweety par chaudhany.                                                  | 4th                             | 52 Shataneek Gangely                                       | 8th Jun                          |
| 16. Protishruti Dasgupta                                                   | 1th                             | 0 4                                                        |                                  |
| 17. antonionsen                                                            | 4th                             |                                                            |                                  |
| 18. Sight yort Ry<br>19. Houday Ry                                         | 6th                             |                                                            |                                  |
| 19. Abuday Roy                                                             | 6-th                            |                                                            |                                  |
| 20 Parkaj Claksebarty                                                      | 5th                             |                                                            |                                  |
| 21. Sperman Ray                                                            | 61%                             |                                                            |                                  |
| 22. Promeet Bhatthebarice                                                  | 6th                             |                                                            |                                  |
| 3 Saptaparene Kour                                                         | 4 <sup>4</sup> h                |                                                            |                                  |
| A. Ankita Sankab                                                           | 4th                             | 1                                                          |                                  |
| 5. Manari Roy Ramarile                                                     |                                 | (CO)ho                                                     | Ør                               |
| 16) Augustus Do                                                            | 44                              |                                                            | In Stand                         |
| 7. Soyan Dey Kabiviaj.                                                     | 6%                              | Rivind Hand of Department                                  | 123 19.04                        |
| 7. Soyan Dey Kabivia.                                                      | 6-1h_                           | Principal Head of Departme                                 | ent Lecturer                     |
| 8. Mala Chakrahonty                                                        | 6th                             | Principal<br>Ananda Chandra College                        |                                  |