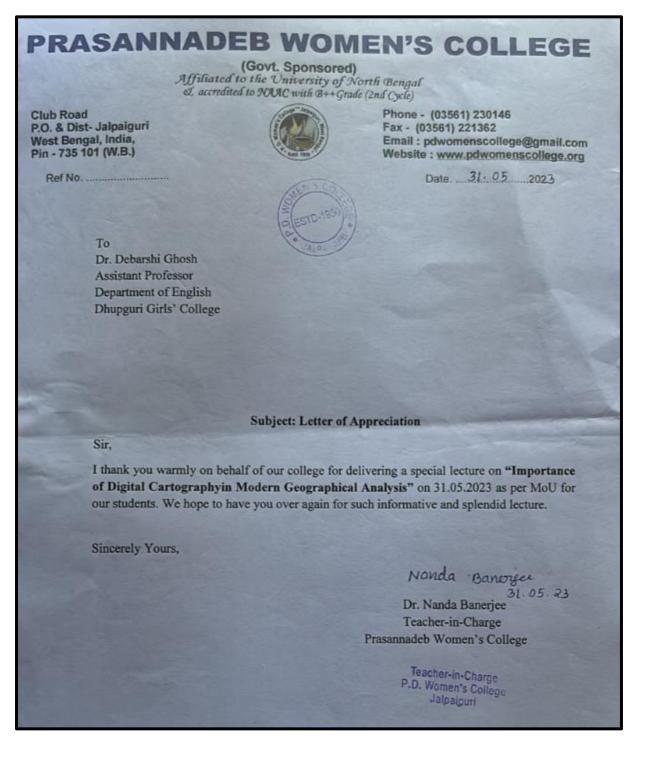

# **Action Taken Report**

On

MoU with A. C College

(Since 15<sup>th</sup> March, 2023)

As per the Memorandum of Understanding (MoU) with A. C College, Jalpaiguri-735210 signed on 15th March, 2023 the following activity was undertaken-

## Faculty exchange Program and its objectives:

As stated in the MoU signed with A. C College on 15th March, 2023, Department of English of both the Colleges, initiated their faculty exchange Program with the objective of interacting with students of diverse cultural background and sharing their knowledge resources with them. Since both the Colleges are affiliated with the same University of North Bengal, Dhupguri Girls' College and A. C College, this exchange program also enabled the Faculty and Students to take part in the same academic syllabi and enhanced their knowledge resource.