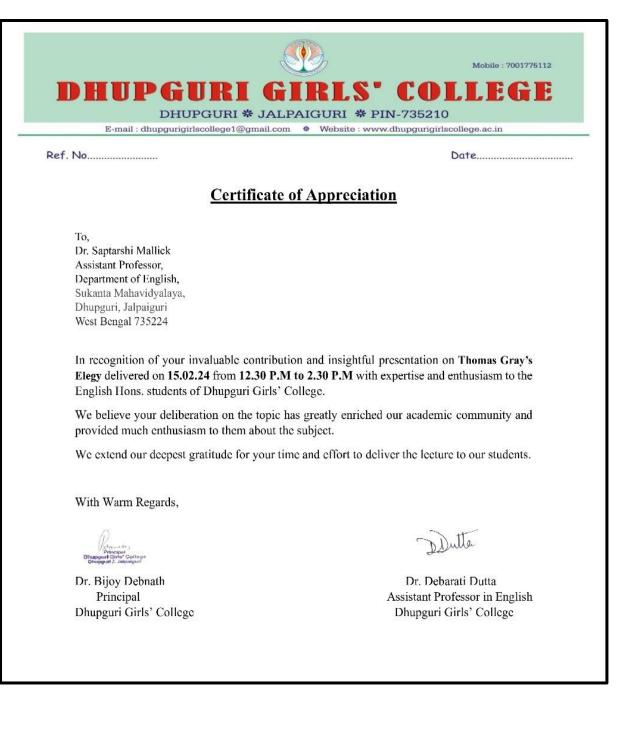

35210

E-mail : dhupgurigirlscollege1@gmail.com 🛛 🖶 Website : www.dhupgurigirlscollege.ac.in

Ref. No.....

Date.....

### Certificate of the Lecture by Dr Saptarshi Mallick on Gender Studies on 04/05/2023



capal Dhupgurl Girls' College Dhupgurt + Jalpaigur



DHUPGURI \* JALPAIGURI \* PIN-735210

E-mail : dhupgurigirlscollege1@gmail.com 🔹 Website : www.dhupgurigirlscollege.ac.in

Ref. No.....

Date.....

### Photos of the class lecture by Dr. Saptarshi Mallick on Gray's Elegy on 15.02.2024





m Principal Dhupgurl Girls' College Dhupgurl & Jaipaigurl





DHUPGURI \* JALPAIGURI \* PIN-735210

E-mail : dhupgurigirlscollege1@gmail.com 🛛 🖶 Website : www.dhupgurigirlscollege.ac.in

Ref. No.....

Date.....

# Certificate of the Lecture by Dr Saptarshi Mallick on Gray's Elegy on 15/02/2024



capal Dhupgurl Girls' College Dhupgurt + Jalpaigur



E

DHUPGURI GIRLS' COLLE

DHUPGURI \* JALPAIGURI \* PIN-735210

E-mail : dhupgurigirlscollege1@gmail.com 🏾 🟶 Website : www.dhupgurigirlscollege.ac.in

Ref. No.....

Date.....

### Students List of the Lecture by Dr Saptarshi Mallick on Gray's Elegy on 15/02/2024

|