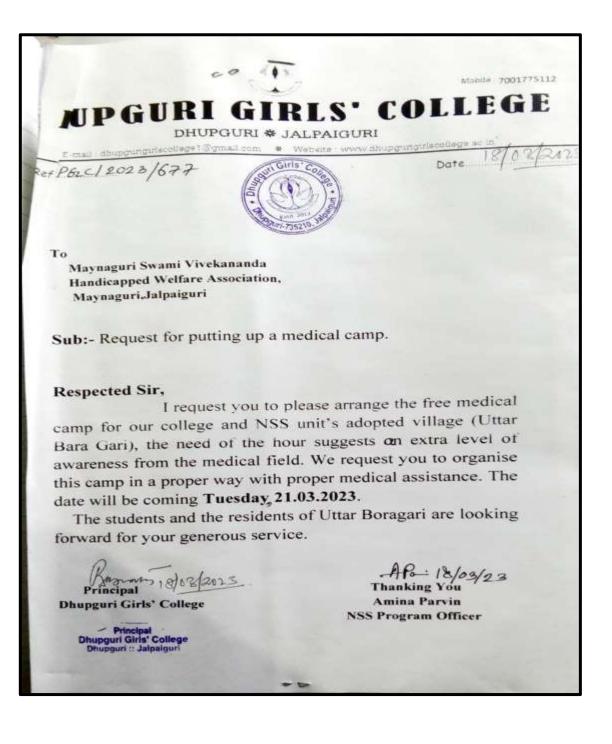

arma conducted medical examinations for approximately 85 girls from the college, including general health check-ups and consultations regarding gynaecological issues.

• **Dental Check-up:** A dental doctor attended to the dental health of the attendees. A total of 37 patients received dental check-ups, including examinations for oral hygiene and treatment recommendations.

• **Thalassemia Testing Program:** A dedicated team from Dhupguri Hospital conducted free thalassemia testing, with 17 teenagers from the nearby adopted village College Para undergoing thalassemia screening.

Dhupgurl Girls' College ourt à Jaloaigur



# **DHUPGURI GIRLS' COLLEGE**

DHUPGURI \* JALPAIGURI \* PIN-735210

E-mail : dhupgurigirlscollege1@gmail.com 🏾 🟶 Website : www.dhupgurigirlscollege.ac.in

Ref. No.....



Principal Dhupguri Girls' College Dhupguri & Jalpaiguri



DHUPGURI **\*** JALPAIGURI **\*** PIN-735210

 $E\text{-mail}: dhupgurigirlscollege1@gmail.com \quad \textcircled{} \quad Website: www.dhupgurigirlscollege.ac.in$ 

Ref. No.....

Date.....

# Report on Medical Check-up Camp and Free Thalassemia Testing Program

Date: 21-03-2023

Venue: Dhupguri Girls' College

Organized by: NSS Unit, Dhupguri Girls' College

The NSS Unit of Dhupguri Girls' College organized a comprehensive medical check-up camp along with a free thalassemia testing program on [date]. The event aimed to provide essential healthcare services to the students and nearby villagers, particularly focusing on thalassemia testing.

## **Activities and Participants:**

- Medical Check-up for Girls: Renowned gynecologist Dr