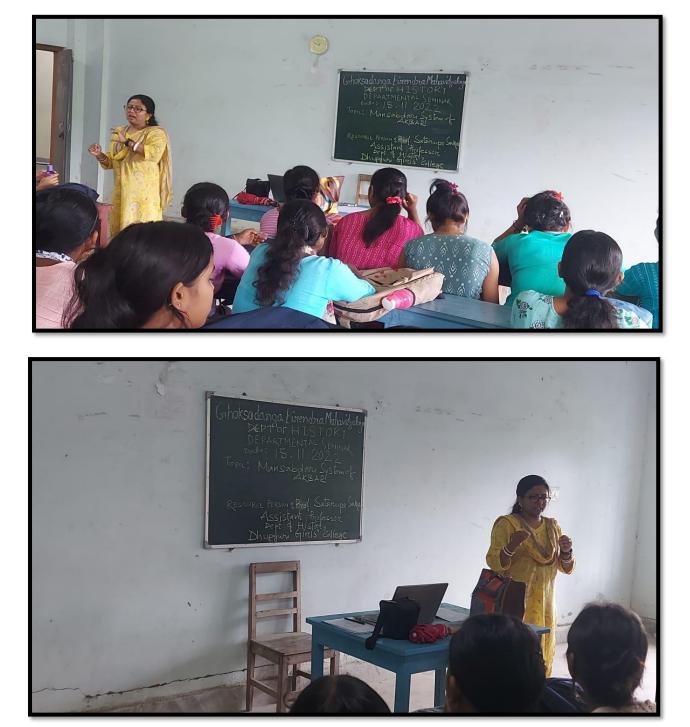

- Smt. Satarupa Sarkar, HOD and Assistant Prof in History, Dhupguri Girls' College took a special lecture titled, "*Mansabdari system of Akbar*" for the CBCS Hons students of Ghoksadanga Birendra Mahavidyalaya on 15<sup>th</sup> November, 2022.
- Dr Amrita Kumar Shil, Assistant Professor in History, Ghoksadanga Birendra Mahavidyalaya took a special lecture titled, "Social Reformers of Modern India" for the CBCS Hons students of Dhupguri Girls' College on 12<sup>th</sup> April 2022.

# Photos of Class Lecture by Satarupa Sarkar on 15.11.2022

m Principal Dhupgurl Girts' College Dhupgurl & Jalpaigurl

E-mail : dhupgurigirlscollege1@gmail.com 🔹 Website : www.dhu

Website : www.dhupgurigirlscollege.ac.in