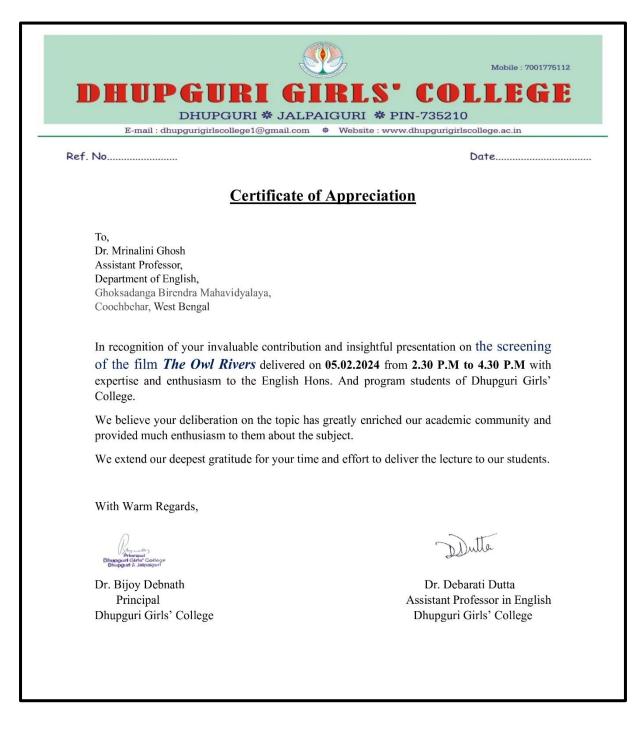

- Sri Suvankar Jana, Assistant Professor in English, Dhupguri Girls' College, took a special lecture titled, *Basics of Communicative English* for the CBCS Hons and Program students of Ghoksadanga Birendra Mahavidyalaya on 4<sup>th</sup> April, 2022.
- •
- Dr Mrinalini Ghosh, Assistant Professor in English, Ghoksadanga Birendra Mahavidyalaya took a special lecture titled, *Writing Skill: Forming Paragraphs and Composition of Official letters* for the CBCS Hons students of Dhupguri Girls' College on 11<sup>th</sup> April, 2022.
- Dr Mrinalini Ghosh, Assistant Professor in English, Ghoksadanga Birendra Mahavidyalaya took a special screening of the film titled, *The Owl River* for the CBCS Hons students of Dhupguri Girls' College on 5<sup>th</sup> Feb, 2024.

Jalpaigur

Ē

DHUPGURI GIRLS' COLLEG

DHUPGURI \* JALPAIGURI \* PIN-735210

E-mail: dhupgurigirls college 1 @gmail.com & Website: www.dhupgurigirls college.ac.in

Ref. No.....

Date.....

• Dr Mrinalini Ghosh, Assistant Professor in English, Ghoksadanga Birendra Mahavidyalaya took a special lecture titled, *Communication in English: Course Skills* for the CBCS Hons students of Dhupguri Girls' College on 5<sup>th</sup> March, 2024.