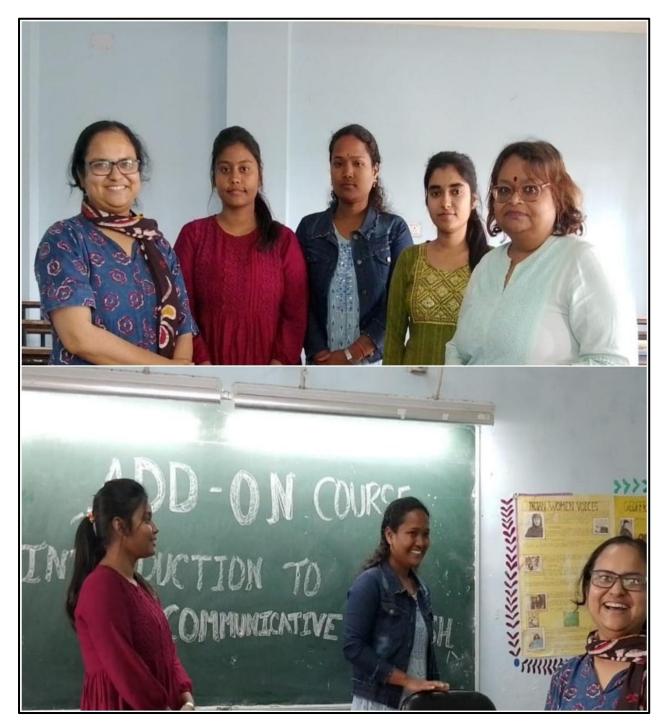

# Photos of the class taken by Sri Suvankar Jana on Basics of Communicative English on 04/04/2022

ts' College Dhupourl Gir Dhupgurt + Jalpaigur

E-mail : dhupgurigirlscollege1@gmail.com 🏾 🏶 Website : www.dhupgurigirlscollege.ac.in