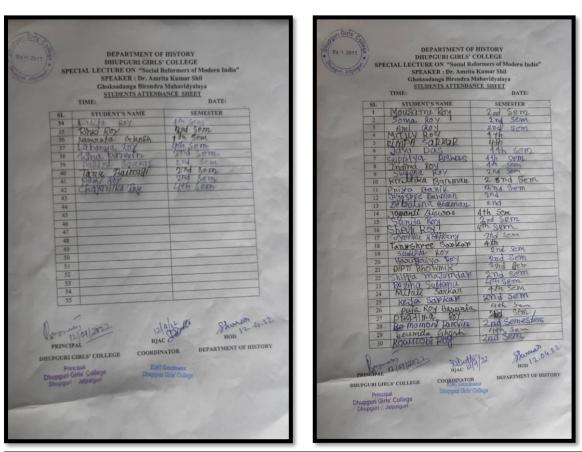

## STUDENTS ATTENDANCE SHEET

Date.....

Photo of the Lecture by Dr. Amrita Kumar Shil on 12.04.2022 **Certificate to Resource person** 

onth Principal Dhupguri Girts' College Dhupguri & Jalpaiguri

Mobile : 7001775112

### 3. Participation:

The lecture witnessed participation from Dhupguri Girls' College with a total of 42 participants. Participants included students and faculty members from Dhupguri Girls' College.