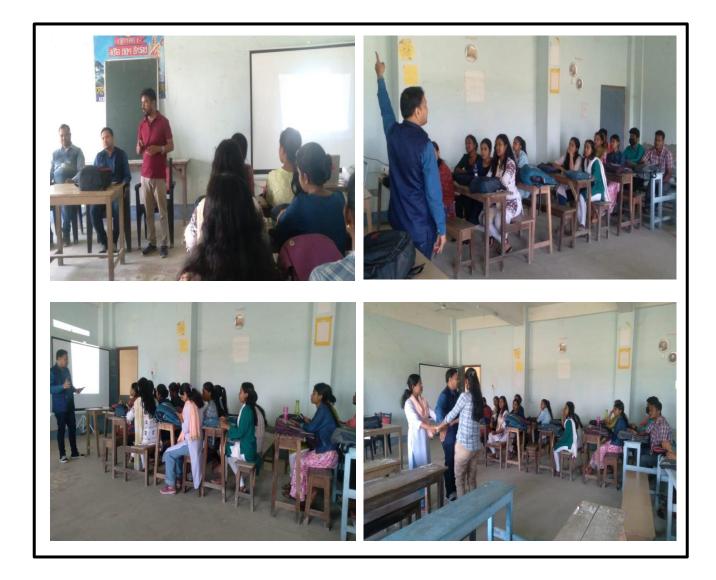

- Sri Suvankar Jana, Assistant Professor in English, Dhupguri Girls' College, took a special lecture titled, *Basics of Communicative English* for the CBCS Hons and Program students of Ghoksadanga Birendra Mahavidyalaya on 4<sup>th</sup> April, 2022.
- •
- Dr Mrinalini Ghosh, Assistant Professor in English, Ghoksadanga Birendra Mahavidyalaya took a special lecture titled, *Writing Skill: Forming Paragraphs and Composition of Official letters* for the CBCS Hons students of Dhupguri Girls' College on 11<sup>th</sup> April, 2022.
- Dr Mrinalini Ghosh, Assistant Professor in English, Ghoksadanga Birendra Mahavidyalaya took a special screening of the film titled, *The Owl River* for the CBCS Hons students of Dhupguri Girls' College on 5<sup>th</sup> Feb, 2024.

# Photos of the class taken by Sri Suvankar Jana on Basics of Communicative English on 04/04/2022

ts' College Dhupourl Gir Dhupgurt + Jalpaigur

E-mail : dhupgurigirlscollege1@gmail.com 🏾 🏶 Website : www.dhupgurigirlscollege.ac.in