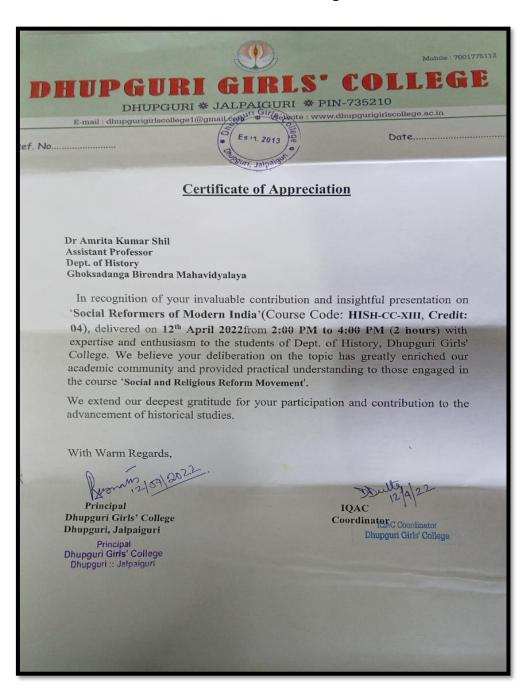

## **Certificate to Resource person**

Date.....

M Principal Dhupgurl Girls' College Dhupgurt + Jaipaiguri

E-mail : dhupgurigirlscollege1@gmail.com 🏾 🟶 Website : www.dhupgurigirlscollege.ac.in

Ref. No.....

#### 1. Event Overview:

Title: "Social Reformers of Modern India"

Organized by: Department of History & IQAC, Dhupguri Girls' College under MoU.

Date and Time: 12.04.2022 from 1:30 PM to 3:30 PM

### 2. Speaker Introduction:

Dr Amrita Kumar Shil, from the Department of History, Ghoksadanga Birendra Mahavidyalaya was the

Distinguished speaker of the day.