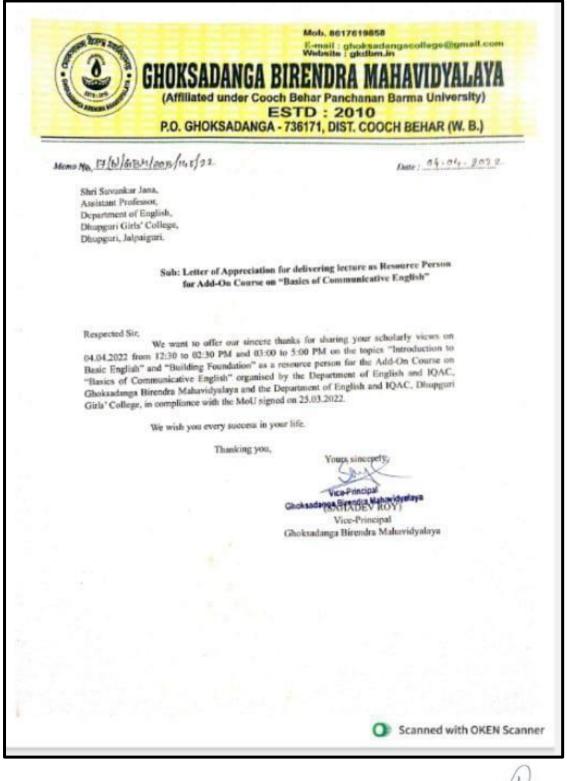

- Sri Suvankar Jana, Assistant Professor in English, Dhupguri Girls' College, took a special lecture titled, *Basics of Communicative English* for the CBCS Hons and Program students of Ghoksadanga Birendra Mahavidyalaya on 4<sup>th</sup> April, 2022.
- •
- Dr Mrinalini Ghosh, Assistant Professor in English, Ghoksadanga Birendra Mahavidyalaya took a special lecture titled, *Writing Skill: Forming Paragraphs and Composition of Official letters* for the CBCS Hons students of Dhupguri Girls' College on 11<sup>th</sup> April, 2022.
- Dr Mrinalini Ghosh, Assistant Professor in English, Ghoksadanga Birendra Mahavidyalaya took a special screening of the film titled, *The Owl River* for the CBCS Hons students of Dhupguri Girls' College on 5<sup>th</sup> Feb, 2024.

# Photos of the class taken by Sri Suvankar Jana on Basics of Communicative English on 04/04/2022

ts' College Dhupourl Gir Dhupgurt + Jalpaigur

E-mail : dhupgurigirlscollege1@gmail.com 🏾 🏶 Website : www.dhupgurigirlscollege.ac.in

# **CERTIFICATE** of the class taken by Sri Suvankar Jana on Basics of Communicative English on 04/04/2022

onth Principal Dhupgurl Girls' College Dhupgurt + Jalpaigur

E

**DHUPGURI GIRLS' COLLEG** 

DHUPGURI \* JALPAIGURI \* PIN-735210