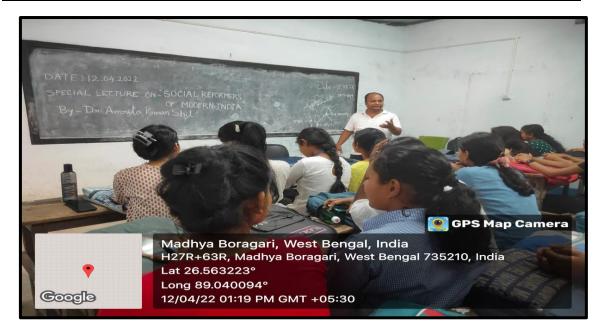

## STUDENTS ATTENDANCE SHEET

Date.....

Photo of the Lecture by Dr. Amrita Kumar Shil on 12.04.2022 **Certificate to Resource person** 

onth Principal Dhupguri Girts' College Dhupguri & Jalpaiguri

Mobile : 7001775112

### 4. Content Delivery:

Dr. Amirita's lecture provided insights into the reformers who took up the challenges to eradicate the caste system, introduce the girl's education, promote widow remarriage, eradicate child marriage, provide education to all, and protect the rights of the people. He also points out that the Some reformers eradicate the social evils from society. He briefly discussed many social reformers like Raja Ram Mohan Roy, Jyotiba Phule, Swami Vivekananda, Dayananda Saraswati, and other social reformers who tried to reform the caste system in India by promoting education among the Sudras and Dalits.