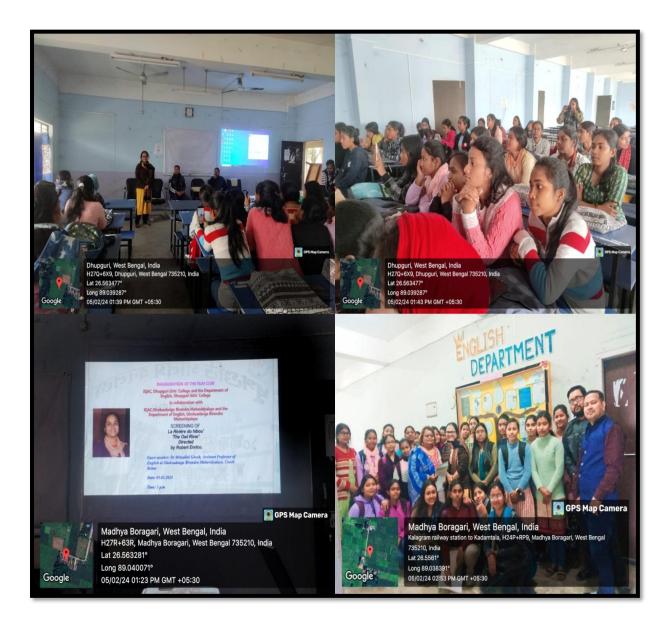

- Sri Suvankar Jana, Assistant Professor in English, Dhupguri Girls' College, took a special lecture titled, *Basics of Communicative English* for the CBCS Hons and Program students of Ghoksadanga Birendra Mahavidyalaya on 4<sup>th</sup> April, 2022.
- •
- Dr Mrinalini Ghosh, Assistant Professor in English, Ghoksadanga Birendra Mahavidyalaya took a special lecture titled, *Writing Skill: Forming Paragraphs and Composition of Official letters* for the CBCS Hons students of Dhupguri Girls' College on 11<sup>th</sup> April, 2022.
- Dr Mrinalini Ghosh, Assistant Professor in English, Ghoksadanga Birendra Mahavidyalaya took a special screening of the film titled, *The Owl River* for the CBCS Hons students of Dhupguri Girls' College on 5<sup>th</sup> Feb, 2024.

Jalpaigur

Ē

DHUPGURI GIRLS' COLLEG

DHUPGURI \* JALPAIGURI \* PIN-735210

E-mail: dhupgurigirls college 1 @gmail.com & Website: www.dhupgurigirls college.ac.in

Ref. No.....

Date.....

• Dr Mrinalini Ghosh, Assistant Professor in English, Ghoksadanga Birendra Mahavidyalaya took a special lecture titled, *Communication in English: Course Skills* for the CBCS Hons students of Dhupguri Girls' College on 5<sup>th</sup> March, 2024.