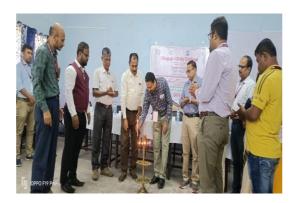

DHUPGURI \* JALPAIGURI \* PIN-735210

Website: www.dhupgurigirlscollege.ac.in

☐ Inaugural Ceremony:

☐ Inaugural Ceremony (10th April 2023):

E-mail: dhupgurigirlscollege1@gmail.com

The workshop commenced with a grand inaugural ceremony held in Room No. 5. The ceremony began with a gathering and the lighting of the lamp, followed by a soulful opening song performed by students. The guests were felicitated during the ceremony. The conveners, Dr. Debarshi Ghosh (HOD, Dept. of Geography, DGC) and Mr. Pranoy Dey (HOD, Dept. o Geography, Birpara College), delivered the welcome address. A mesmerizing dance performance by Sharmistha Modak, a 6th semester student of Geography, added color to the event. The inaugural addresses were delivered by Dr. Debnath (Principal, Dhupguri Girls' College), Dr. Jyotirmov Roy (TIC, Birpara College), Professor Subir Sarkar (Ex-HOD, Senior Professor, Dept. of Geography & Applied Geography, NBU), Anil Chakraborty (Governing Body President, DGC), and Rajesh Kumar Singh (Vice-Chairman, Dhupguri Municipality). The ceremony also included addresses by other esteemed guests and dignitaries, such as Professor Deepak Kumar Mandal (HOD, Dept. of Geography & Applied Geography, NBU), Dr. Nilangshu Sekhar Das (Principal, Sukanta Mahavidyalaya), Professor Piyal Basu Roy (Dept. of Geography, Coochbehar Panchanan Barma University), Dr. A. Basak (Associate Professor, Dept. of Geography & Applied Geography, NBU), and Dr. B.C. Sarkar (Associate Professor, AC College). The inaugural ceremony concluded with a vote of thanks by Mr. Abdul Momin Hoque (Assistant Professor, Dept. of Geography, DGC), the organizing secretary, followed by the National Anthem.