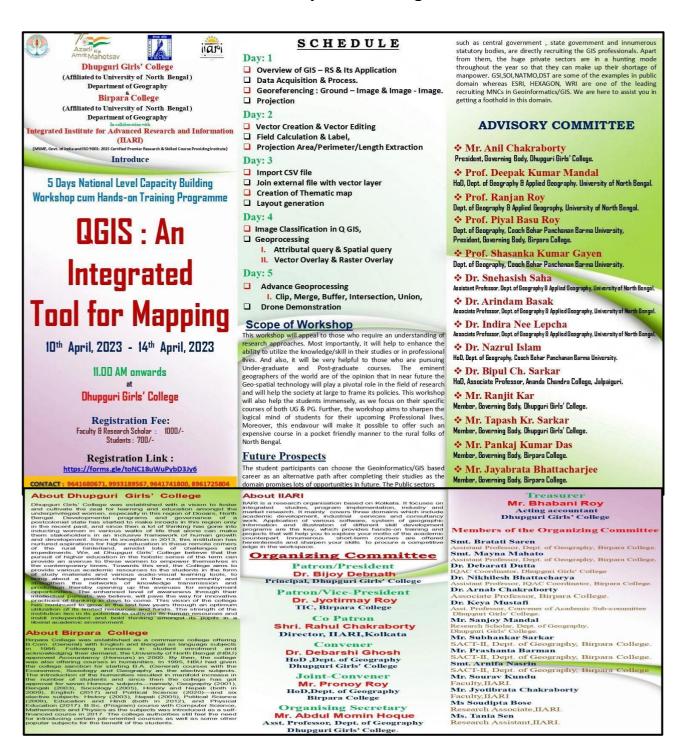

# Program Report: 5-day Capacity Building Programme on QGI

The 5-day Capacity Building Programme on QGIS was organized in collaboration with Birpara College and IIARI, Kolkata. The workshop aimed to provide participants with basic knowledge and skills in using QGIS, a popular open-source Geographic Information System (GIS) software. The program was conducted from 10th April to 14th April, 2023, at Dhupguri Girls' College.

DHUPGURI \* JALPAIGURI \* PIN-735210

Website: www.dhupgurigirlscollege.ac.in

☐ Inaugural Ceremony:

☐ Inaugural Ceremony (10th April 2023):

E-mail: dhupgurigirlscollege1@gmail.com

The workshop commenced with a grand inaugural ceremony held in Room No. 5. The ceremony began with a gathering and the lighting of the lamp, followed by a soulful opening song performed by students. The guests were felicitated during the ceremony. The conveners, Dr. Debarshi Ghosh (HOD, Dept. of Geography, DGC) and Mr. Pranoy Dey (HOD, Dept. o Geography, Birpara College), delivered the welcome address. A mesmerizing dance performance by Sharmistha Modak, a 6th semester student of Geography, added color to the event. The inaugural addresses were delivered by Dr. Debnath (Principal, Dhupguri Girls' College), Dr. Jyotirmov Roy (TIC, Birpara College), Professor Subir Sarkar (Ex-HOD, Senior Professor, Dept. of Geography & Applied Geography, NBU), Anil Chakraborty (Governing Body President, DGC), and Rajesh Kumar Singh (Vice-Chairman, Dhupguri Municipality). The ceremony also included addresses by other esteemed guests and dignitaries, such as Professor Deepak Kumar Mandal (HOD, Dept. of Geography & Applied Geography, NBU), Dr. Nilangshu Sekhar Das (Principal, Sukanta Mahavidyalaya), Professor Piyal Basu Roy (Dept. of Geography, Coochbehar Panchanan Barma University), Dr. A. Basak (Associate Professor, Dept. of Geography & Applied Geography, NBU), and Dr. B.C. Sarkar (Associate Professor, AC College). The inaugural ceremony concluded with a vote of thanks by Mr. Abdul Momin Hoque (Assistant Professor, Dept. of Geography, DGC), the organizing secretary, followed by the National Anthem.