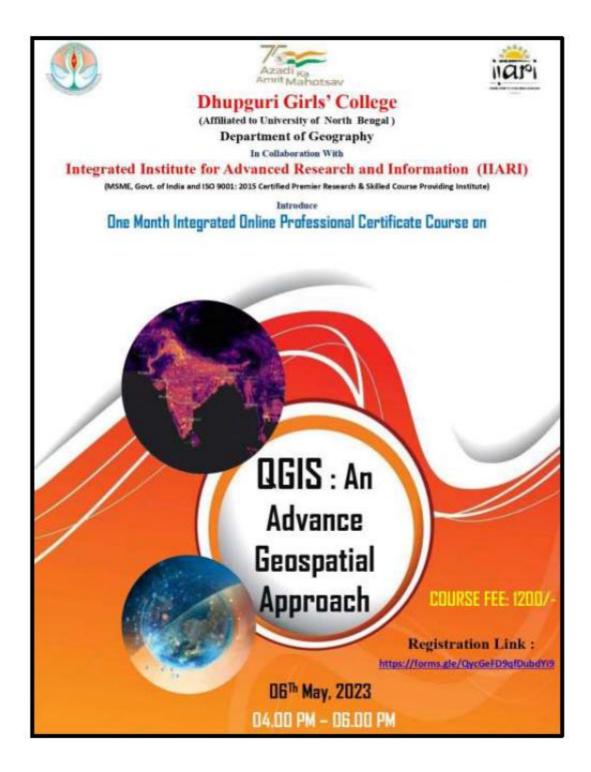

#### FLYER OF THE PROGRAMME

Principal
Dhupguri Girls\* College
Dhupguri A Jalpaiguri

DHUPGURI \* JALPAIGURI \* PIN-735210

Website: www.dhupgurigirlscollege.ac.in