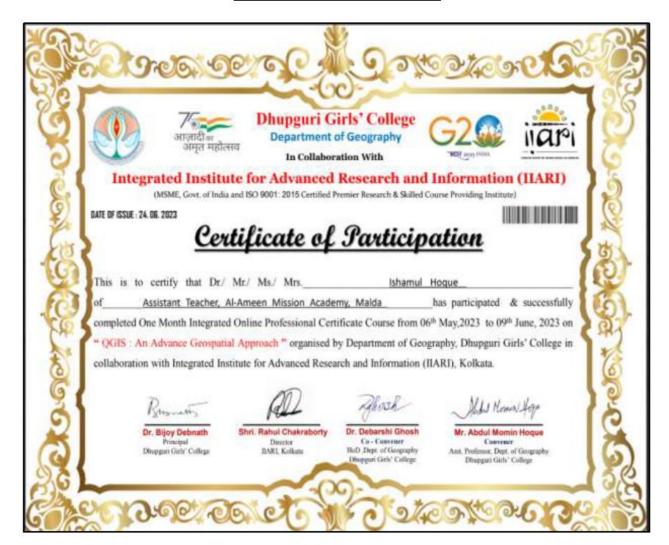

### **EXAMPLE CERTIFICATE**

Principal
Dhupguri Girls College
Dhupguri A Jalpaiguri

DHUPGURI \* JALPAIGURI \* PIN-735210