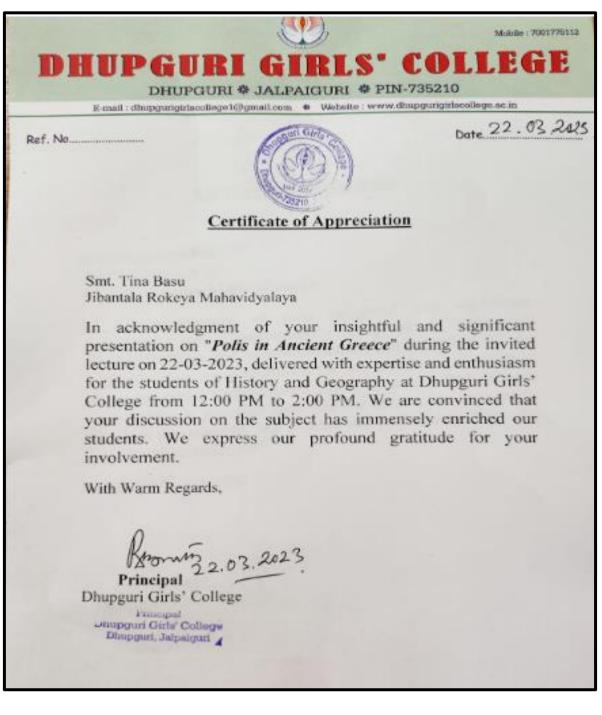

#### 5. Activities by Jibantala Rokeya Mahavidyalaya:

| Date of<br>Activity | Nature of<br>Activity | Resource Person                      | Topic Discussed            | No. of Students<br>Benefitted |
|---------------------|-----------------------|--------------------------------------|----------------------------|-------------------------------|
| 22/03/2023          | Invited               | Smt. Shukanya Pal, Dept. of History, | "Shakespeare's Tragedy; Is | 14                            |
|                     | Lecture               | Jibantala Rokeya Mahavidyalaya       | Character Destiny?"        |                               |
| 22/03/2023          | Invited               | Smt. Tina Basu, Jibantala Rokeya     | "Polis in Ancient Greece"  | 18                            |
|                     | Lecture               | Mahavidyalaya                        |                            |                               |

# **DHUPGURI GIRLS' COLLEGE**

DHUPGURI \* JALPAIGURI \* PIN-735210

E-mail: dhupgurigirlscollege1@gmail.com & Website: www.dhupgurigirlscollege.ac.in

| E-mail : dhupgurigirlscollege1@gmail.com • Webatte : ww                                                                                                                                                                                                                                                                              | Date 22.03.20                                                                          |
|--------------------------------------------------------------------------------------------------------------------------------------------------------------------------------------------------------------------------------------------------------------------------------------------------------------------------------------|----------------------------------------------------------------------------------------|
| Certificate of Appreciatio                                                                                                                                                                                                                                                                                                           | <u>n</u>                                                                               |
| Smt. Shukanya Pal<br>Dept. of English<br>Jibantala Rokeya Mahavidyalaya                                                                                                                                                                                                                                                              |                                                                                        |
| In acknowledgment of your insightful<br>presentation on "Shakespeare's Traged<br>Destiny?" during the invited lecture on 22-<br>with expertise and enthusiasm for the stu<br>Dhupguri Girls' College from 1:00 PM to<br>convinced that your discussion on the sub<br>enriched our students. We express our pro-<br>your involvement. | -03-2023, delivered<br>dents of English at<br>0 3:00 PM. We are<br>piect has immensely |
| With Warm Regards,                                                                                                                                                                                                                                                                                                                   |                                                                                        |
| Principal<br>Dhupguri Girls' College                                                                                                                                                                                                                                                                                                 |                                                                                        |