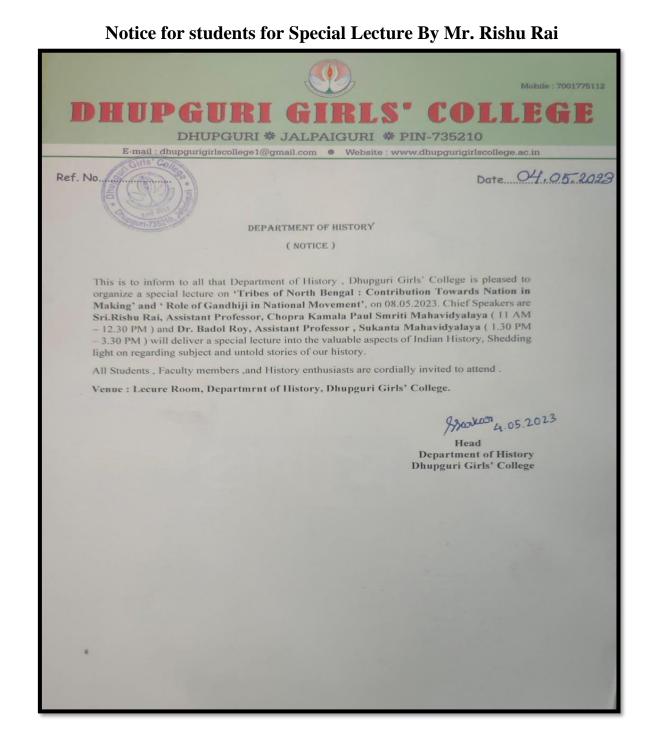

## 5. Activities by Chopra Kamala Paul Smriti Mahavidyalaya:

| Date of<br>Activity | Nature of<br>Activity | Resource Person            | Topic Discussed          | No. of<br>Students<br>Benefitted |
|---------------------|-----------------------|----------------------------|--------------------------|----------------------------------|
| 08/05/2023          | Invited               | Sri Rishu Rai, Chopra      | "Tribes of North Bengal; | 18                               |
|                     | Lecture               | Kamala Paul Smriti         | Contribution Towards     |                                  |
|                     |                       | Mahavidyalaya              | Nation in Making"        |                                  |
| 07/06/2023          | Invited               | Smt. Karabi Biswas, Chopra | "Women and Their Social  | 12                               |
|                     | Lecture               | Kamala Paul Smriti         | Security in Pride &      |                                  |
|                     |                       | Mahavidyalaya              | Prejudice"               |                                  |