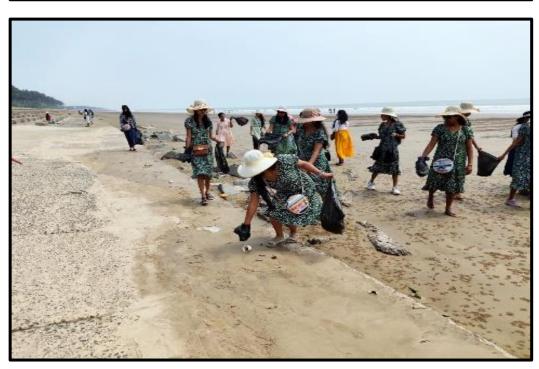

### **DIGHA FIELD TRIP (DEPT. OF GEOGRAPHY), 2024**

DHUPGURI \* JALPAIGURI \* PIN-735210

E-mail: dhupgurigirlscollege 1@gmail.com & Website: www.dhupgurigirlscollege.ac.in

| Ref. No | Date |
|---------|------|
|---------|------|

### FRONT PAGE OF THE FIELD REPORT

A study on cyclone impact (Socio Economic) assessment in Gabindabasan costal village of Ramnagan – I CD Block,
Purba Medinipur

THE FIELD REPORT SUBMITED FOR PARTIAL FULFILLMENT OF U.G CAURSE OF STUDY (6<sup>TH</sup> SEMESTER) 2024 PAPER CODE: GEO-H-CC-14-PR IN GEOGRAPHY, UNIVERSITY OF NORTH BENGAL