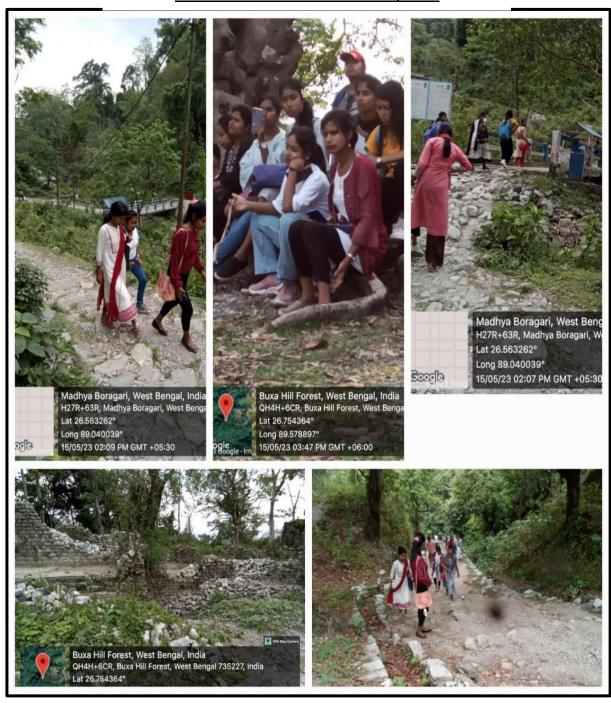

### **BUXA TIGER RESERVE VISIT**

### **DEPT. OF POLITICAL SCIENCE, 2023**

DHUPGURI \* JALPAIGURI \* PIN-735210

E-mail: dhupgurigirlscollege1@gmail.com & Website: www.dhupgurigirlscollege.ac.in