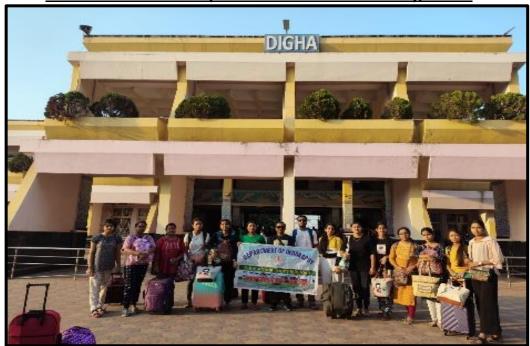

### **DIGHA FIELD TRIP (DEPT. OF GEOGRAPHY), 2024**

DHUPGURI \* JALPAIGURI \* PIN-735210

E-mail: dhupgurigirlscollege 1@gmail.com & Website: www.dhupgurigirlscollege.ac.in

| Ref. No | Date |
|---------|------|
|---------|------|

### FRONT PAGE OF THE FIELD REPORT

A study on cyclone impact (Socio Economic) assessment in Gabindabasan costal village of Ramnagan – I CD Block,
Purba Medinipur

THE FIELD REPORT SUBMITED FOR PARTIAL FULFILLMENT OF U.G CAURSE OF STUDY (6<sup>TH</sup> SEMESTER) 2024 PAPER CODE: GEO-H-CC-14-PR IN GEOGRAPHY, UNIVERSITY OF NORTH BENGAL