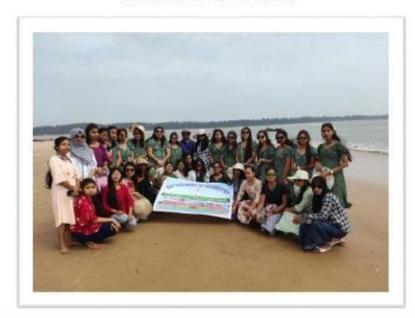

### **DIGHA FIELD TRIP (DEPT. OF GEOGRAPHY), 2024**

DHUPGURI \* JALPAIGURI \* PIN-735210

E-mail: dhupgurigirlscollege 1@gmail.com & Website: www.dhupgurigirlscollege.ac.in

| Ref. No | Date |
|---------|------|
|---------|------|

### FRONT PAGE OF THE FIELD REPORT

A study on cyclone impact (Socio Economic) assessment in Gabindabasan costal village of Ramnagan – I CD Block,
Purba Medinipur

THE FIELD REPORT SUBMITED FOR PARTIAL FULFILLMENT OF U.G CAURSE OF STUDY (6<sup>TH</sup> SEMESTER) 2024 PAPER CODE: GEO-H-CC-14-PR IN GEOGRAPHY, UNIVERSITY OF NORTH BENGAL