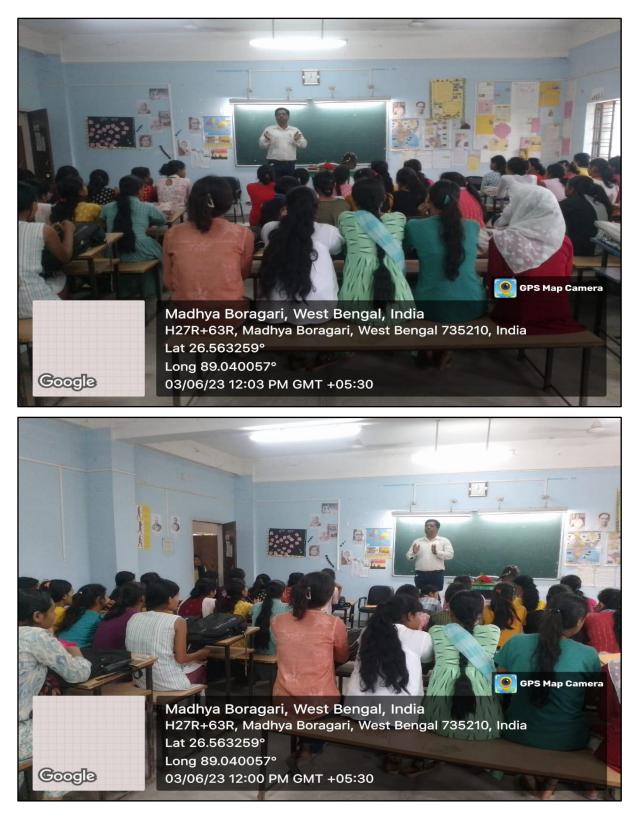

## Photos of the Special Lecture by Rudrali Rudra on 03.06.2024 and 31.05.2023

focial Dhupgurl Girls' College Dhupgurt + Jaipaiguri