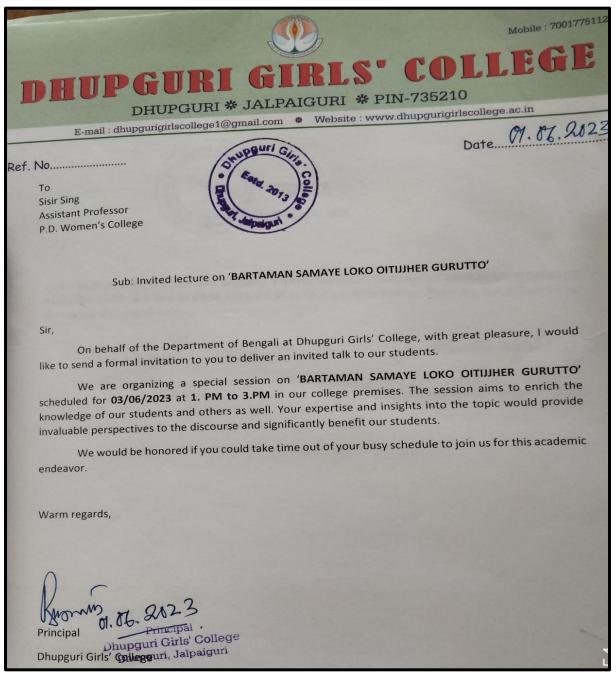

### **Learning Outcomes:**

By the end of this lecture, participants will be able to: Identify and describe key elements of North Bengal's folk culture. Analyse the historical and socio-cultural factors influencing these traditions. Appreciate the diversity and significance of North Bengal's folk practices. Compare and contrast these traditions with other regional cultures in India.

### Program objective:

The lecture on the folk culture of North Bengal aims to provide an in-depth understanding of the region's rich and diverse cultural heritage. It seeks to explore the traditional practices, music, dance, folklore, and festivals that define the cultural identify of North Bengal. The program will also examine the sociocultural influence and historical context that have shaped these folk traditions.