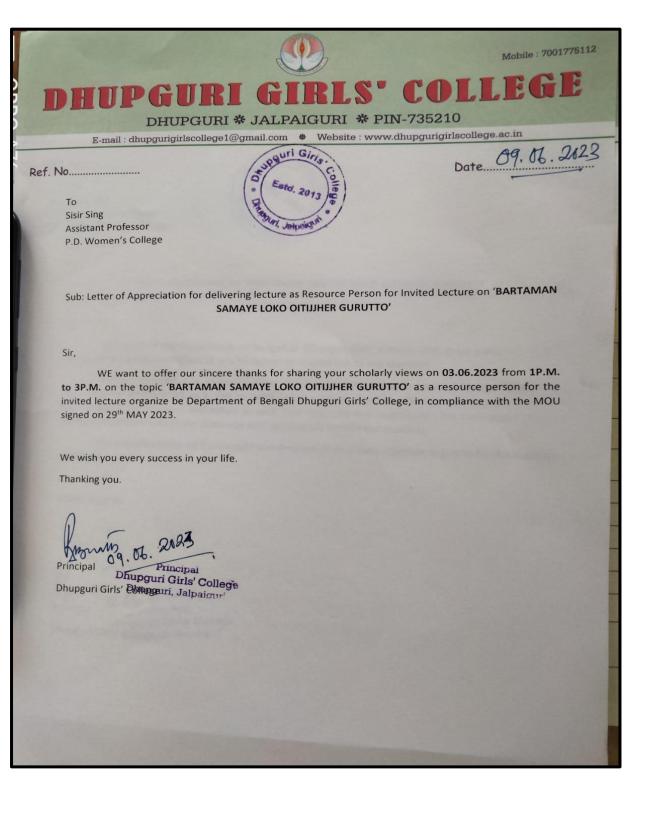

### Report on MOU for the Session 2022 - 2023

Dhupguri Girls' College in Collaboration with P.D. Women's College

- 1. Date of Execution of MOU: 29/05/2023
- 2. Tenure of the MOU: 5 years (Ends on 28/05/2028)
- 3. Purpose/Objectives of MOU:
  - To promote academic excellence and innovation in education.
  - To facilitate the sharing of academic resources between the institutions.
  - To collaborate in the development of new educational programs and initiatives in accordance with the directives of NEP 2020.
  - To share information and expertise in areas of mutual interest.

### 6. Outcome:

- The Faculty Exchange Programme, conducted under an MOU, has enabled the college to provide students with quality academic exposure and the opportunity to interact with faculty members specializing in various fields of study.
- The faculty members also had the opportunity to interact with each other and share their views on the teaching and learning process.
- The practice of academic exchange has proven to be very helpful in developing a healthy mutual relationship leading to the holistic development of both institutions.