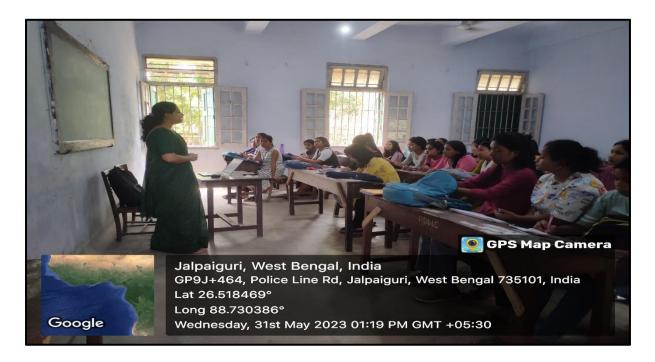

## Photos of the Special Lecture by Rudrali Rudra on 03.06.2024 and 31.05.2023

focial Dhupgurl Girls' College Dhupgurt + Jaipaiguri