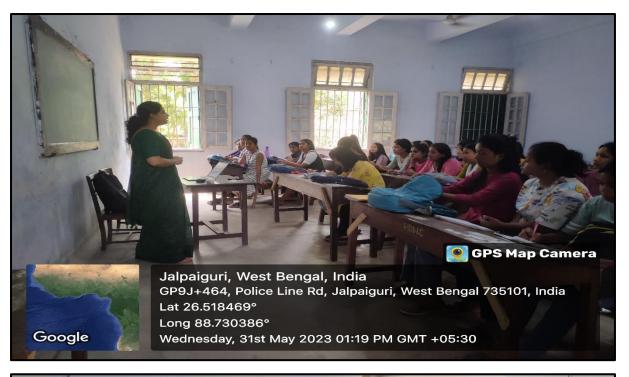

## Photos of the Special Lecture by Rudrali Rudra on 03.06.2024 and 31.05.2023

focial Dhupgurl Girls' College Dhupgurt + Jaipaiguri