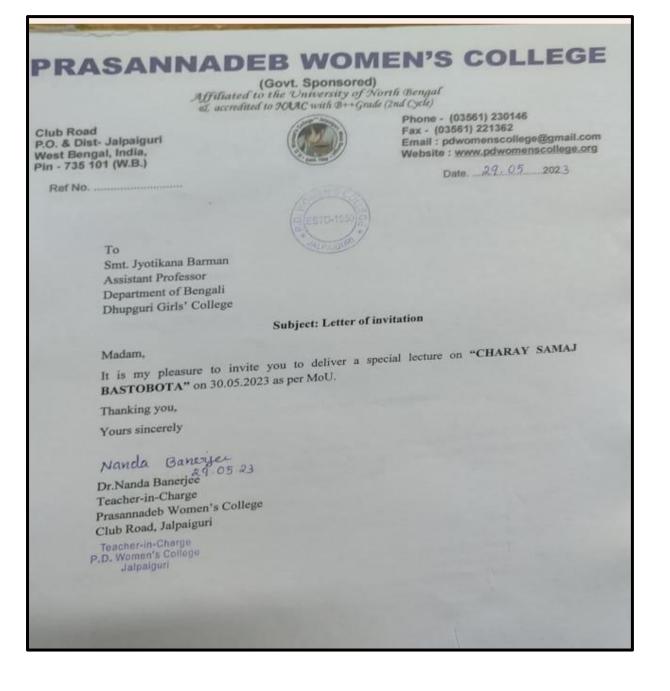

### Report on MOU for the Session 2022 - 2023

Dhupguri Girls' College in Collaboration with P.D. Women's College

- 1. Date of Execution of MOU: 29/05/2023
- 2. Tenure of the MOU: 5 years (Ends on 28/05/2028)
- 3. Purpose/Objectives of MOU:
  - To promote academic excellence and innovation in education.
  - To facilitate the sharing of academic resources between the institutions.
  - To collaborate in the development of new educational programs and initiatives in accordance with the directives of NEP 2020.
  - To share information and expertise in areas of mutual interest.