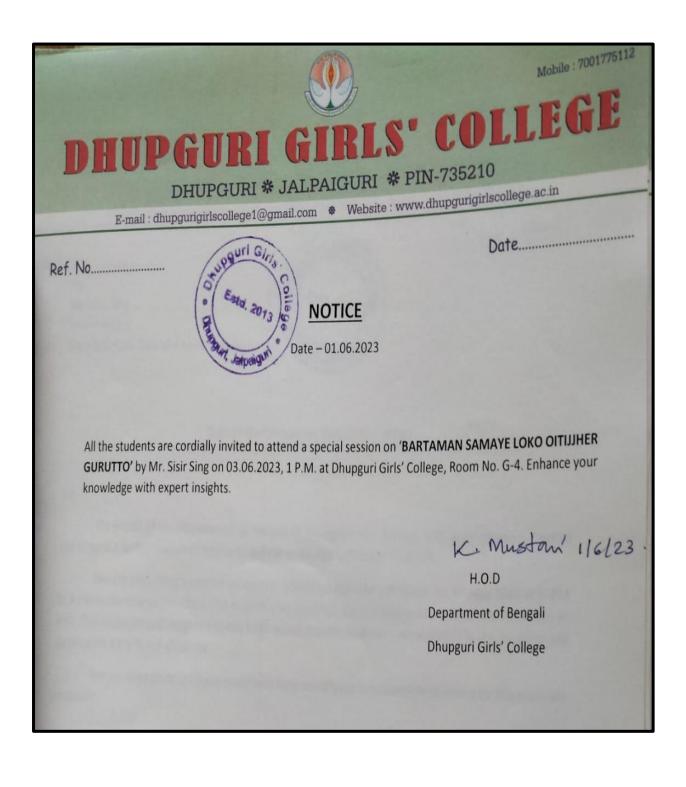

### **Learning Outcomes:**

By the end of this lecture, participants will be able to: Identify and describe key elements of North Bengal's folk culture. Analyse the historical and socio-cultural factors influencing these traditions. Appreciate the diversity and significance of North Bengal's folk practices. Compare and contrast these traditions with other regional cultures in India.

### Program objective:

The lecture on the folk culture of North Bengal aims to provide an in-depth understanding of the region's rich and diverse cultural heritage. It seeks to explore the traditional practices, music, dance, folklore, and festivals that define the cultural identify of North Bengal. The program will also examine the sociocultural influence and historical context that have shaped these folk traditions.