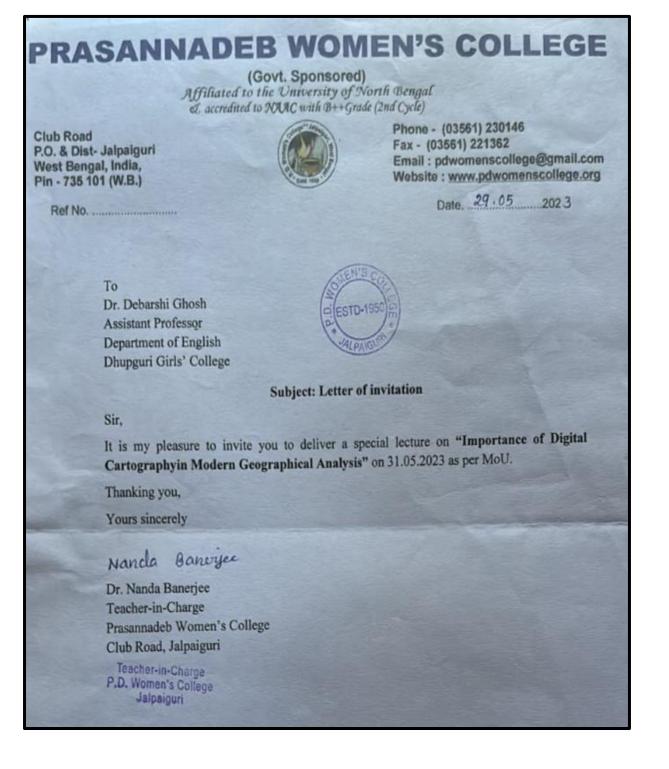

### Report on MOU for the Session 2022 - 2023

Dhupguri Girls' College in Collaboration with P.D. Women's College

- 1. Date of Execution of MOU: 29/05/2023
- 2. Tenure of the MOU: 5 years (Ends on 28/05/2028)
- 3. Purpose/Objectives of MOU:
  - To promote academic excellence and innovation in education.
  - To facilitate the sharing of academic resources between the institutions.
  - To collaborate in the development of new educational programs and initiatives in accordance with the directives of NEP 2020.
  - To share information and expertise in areas of mutual interest.