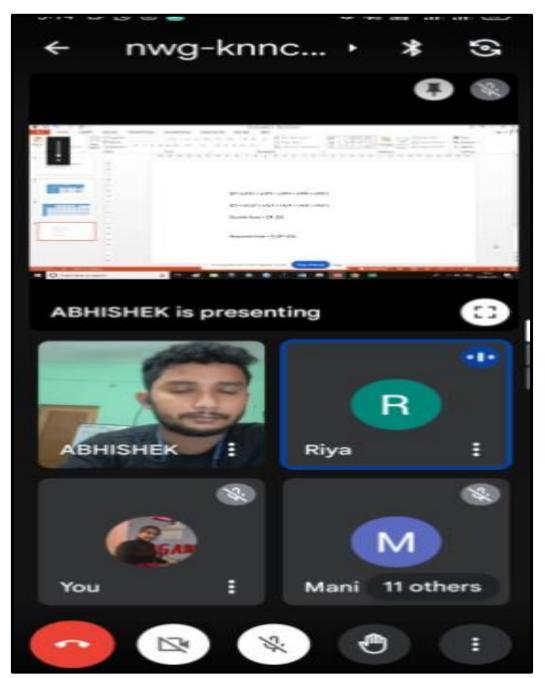

#### Date.....

ONLINE CLASS CONDUCTED BY DEPT. OF GEOGRAPHY, DHUPGURI GRISL' COLLEGE

un Principal Dhupguri Girts' College Dhupguri & Jaipaiguri

Mobile : 7001775112

**DHUPGURI GIRLS' COLLEGE** 

DHUPGURI \* JALPAIGURI \* PIN-735210