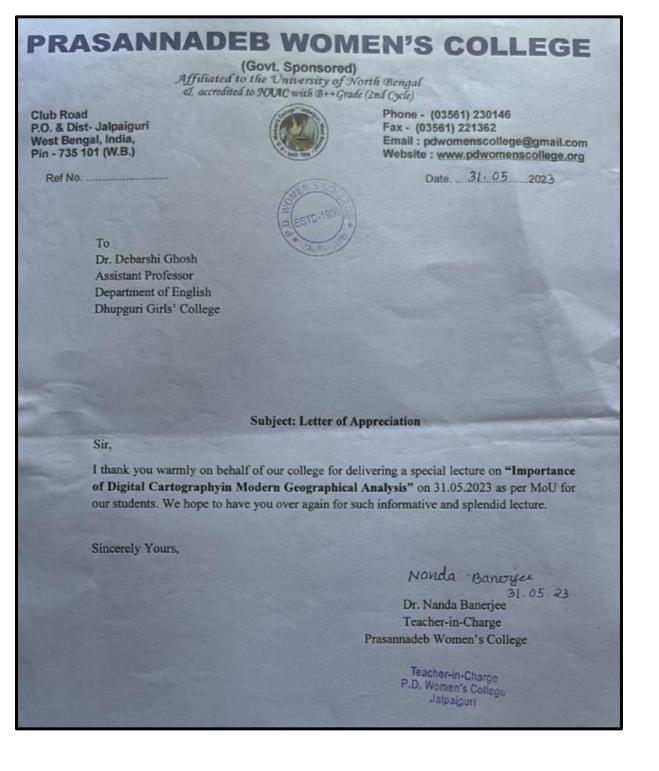

### Report on MOU for the Session 2022 - 2023

Dhupguri Girls' College in Collaboration with P.D. Women's College

- 1. Date of Execution of MOU: 29/05/2023
- 2. Tenure of the MOU: 5 years (Ends on 28/05/2028)
- 3. Purpose/Objectives of MOU:
  - To promote academic excellence and innovation in education.
  - To facilitate the sharing of academic resources between the institutions.
  - To collaborate in the development of new educational programs and initiatives in accordance with the directives of NEP 2020.
  - To share information and expertise in areas of mutual interest.