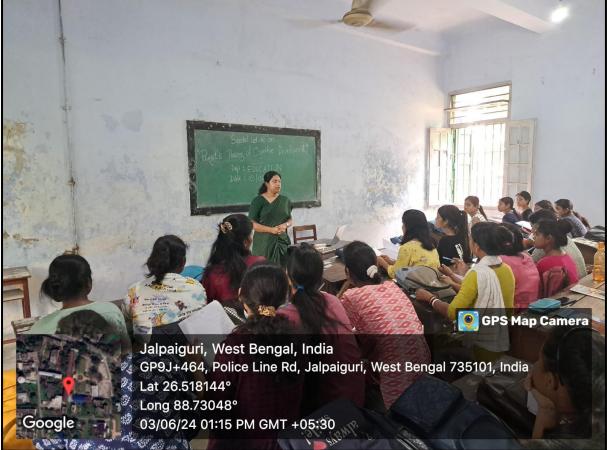

## Photos of the Special Lecture by Paritosh Kumar Paul on 01.06.2024

## <u>& and 03.06.2023</u>

Principal Dhupgurl Girls' College Dhupgurl & Jalpaigurl