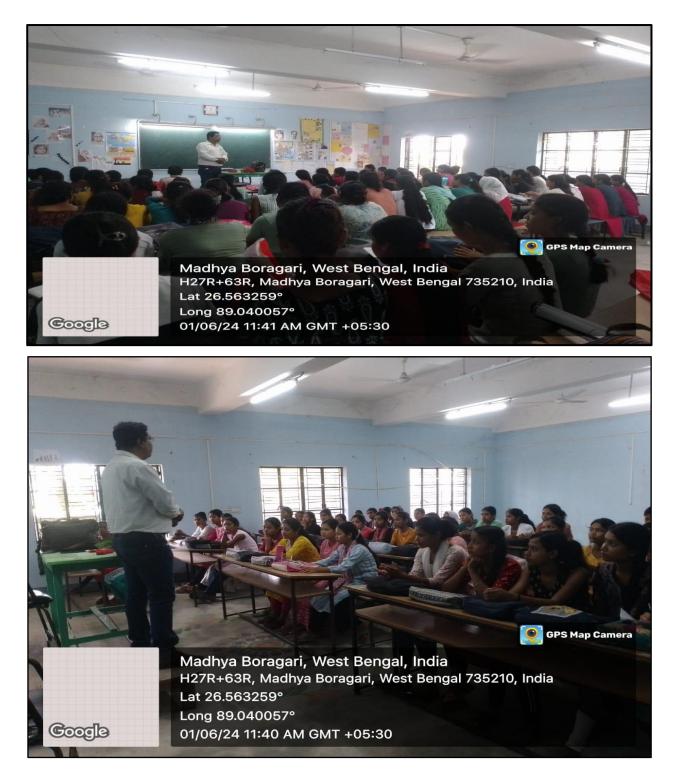

## Photos of the Special Lecture by Paritosh Kumar Paul on 01.06.2024

## <u>& and 03.06.2023</u>

Principal Dhupgurl Girls' College Dhupgurl & Jalpaigurl