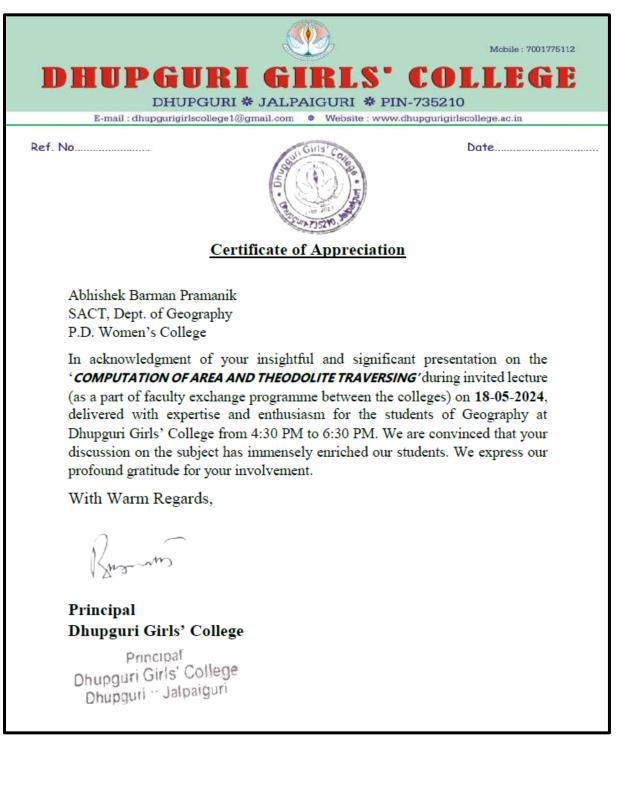

### 5. Activities by P.D. Women's College:

| Date of<br>Activity | Nature of<br>Activity | <b>Resource Person</b> | Topic Discussed          | No. of Students<br>Benefitted |
|---------------------|-----------------------|------------------------|--------------------------|-------------------------------|
|                     | Invited               | Abhisek Barman         | "COMPUTATION OF AREA AND |                               |
|                     | Lecture               | Pramanik               | THEODOLITE TRAVERSING."  |                               |