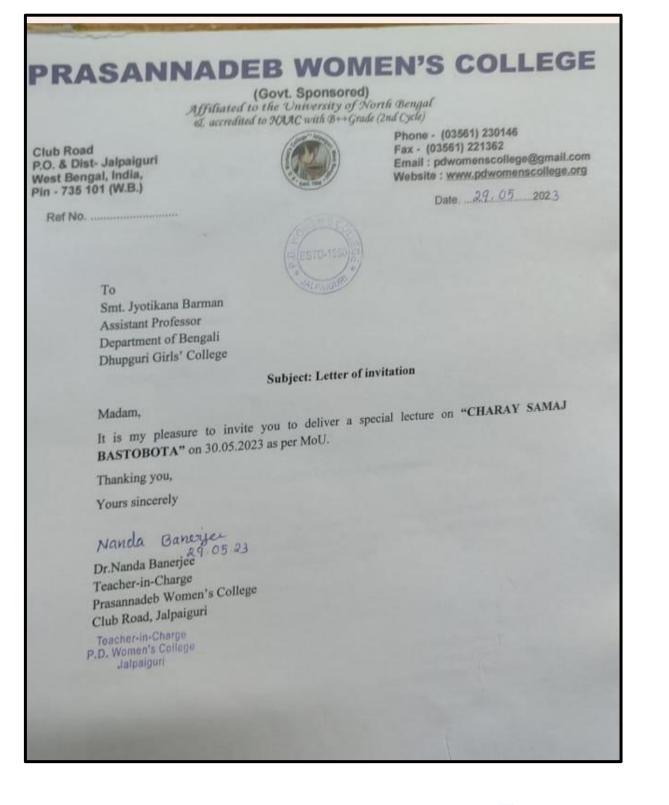

### Report on MOU for the Session 2022 - 2023

Dhupguri Girls' College in Collaboration with P.D. Women's College

- 1. Date of Execution of MOU: 29/05/2023
- 2. Tenure of the MOU: 5 years (Ends on 28/05/2028)
- 3. Purpose/Objectives of MOU:
  - To promote academic excellence and innovation in education.
  - To facilitate the sharing of academic resources between the institutions.
  - To collaborate in the development of new educational programs and initiatives in accordance with the directives of NEP 2020.
  - To share information and expertise in areas of mutual interest.