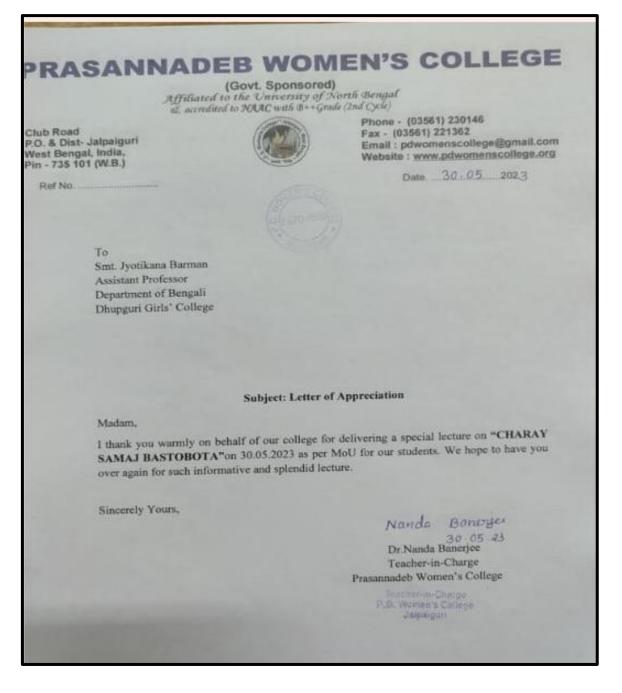

### Program objective:

The lecture on the folk culture of North Bengal aims to provide an in-depth understanding of the region's rich and diverse cultural heritage. It seeks to explore the traditional practices, music, dance, folklore, and festivals that define the cultural identify of North Bengal. The program will also examine the sociocultural influence and historical context that have shaped these folk traditions.

### **Learning Outcomes:**

By the end of this lecture, participants will be able to: Identify and describe key elements of North Bengal's folk culture. Analyse the historical and socio-cultural factors influencing these traditions. Appreciate the diversity and significance of North Bengal's folk practices. Compare and contrast these traditions with other regional cultures in India.