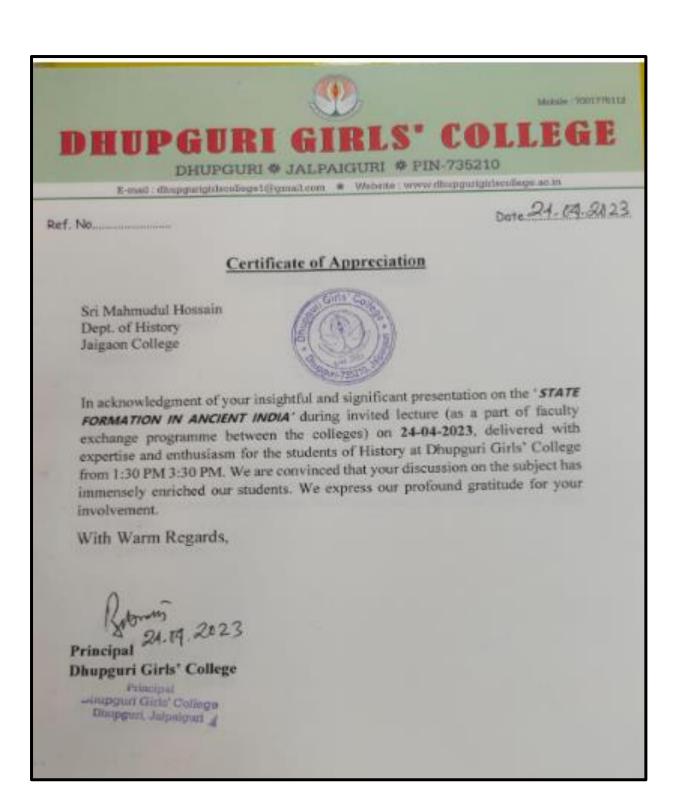

#### **Details of Events and Actions Taken:**

- 1. Faculty Member: Sri Mahmudul Hossain
  - **Department:** History, Jaigaon College
  - **Event Date:** 24-04-2023

E-mail: dhupgurigirlscollege1@gmail.com

- **Topic:** "STATE FORMATION IN ANCIENT INDIA"
- Venue: Dhupguri Girls' College
- Time: 1:30 PM 3:30 PM
- Outcome: The lecture provided students of History with enriched insights into ancient Indian state formation, enhancing their academic understanding and appreciation of historical processes.
- 2. Faculty Member: Sri Sujit Kumar Sahoo
  - Department: Bengali, Jaigaon College
  - **Event Date:** 18-01-2023
  - Topic: "Rabindra Kabita; Adhunik Angike"
  - Venue: Dhupguri Girls' College
  - Time: 12:30 PM 2:30 PM
  - Outcome: The session offered students of Bengali a profound understanding of Rabindranath Tagore's poetry in a modern context, significantly contributing to their literary studies.
- 3. Faculty Member: Dr. Debarati Dutta
  - **Department:** English, Dhupguri Girls' College
  - **Event Date: 20-12-2021**
  - **Topic:** "Nature & Wordsworth"
  - Venue: Nani Bhattacharya Smarak Mahavidyalaya
  - **Time:** 12:30 PM 2:30 PM
  - **Outcome:** The presentation engaged English students in exploring the thematic interplay between nature and the works of Wordsworth, fostering a deeper literary appreciation and analytical skills.