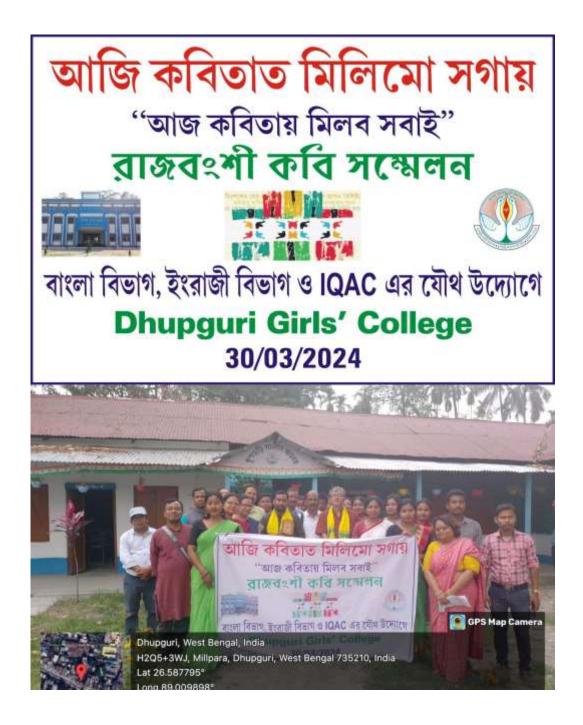

## NSS TRAINING PROGRAMS BEYOND THE CAMPUS FOR YOGA TRAINING OF ADOPTED SCHOOL

m rincipal Dhupgurt Girls\* College Dhupgurt & Jalpaigurt

Date.....

"Promoting Cultural Heritage and Language Skills through a Local Language Recitation Conference"

m rincipal Dhupguri Girls' College Dhupgurt - Jalpaiguri

Date.....