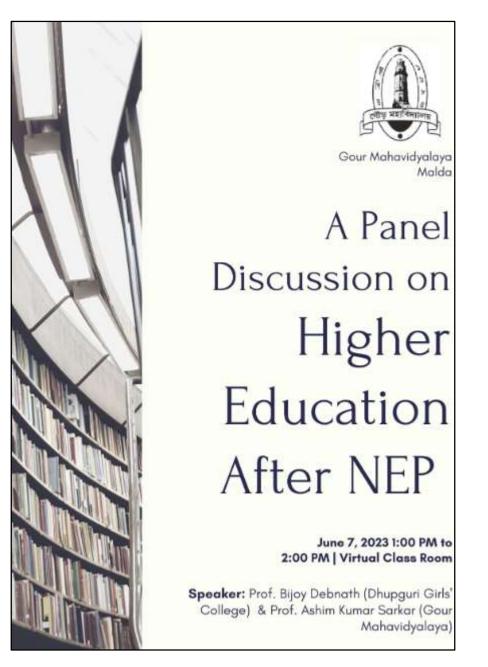

in Principal Dhupgurl Girls" College Dhupgurl & Jalpaigurl

E-mail : dhupgurigirlscollege1@gmail.com 🌼 Website : www.dhupgurigirlscollege.ac.in

Date.....

Ref. No.....

"Promoting Knowledge Transfer through a Panel Discussion on Higher Education Reforms Post-NEP Implementation"