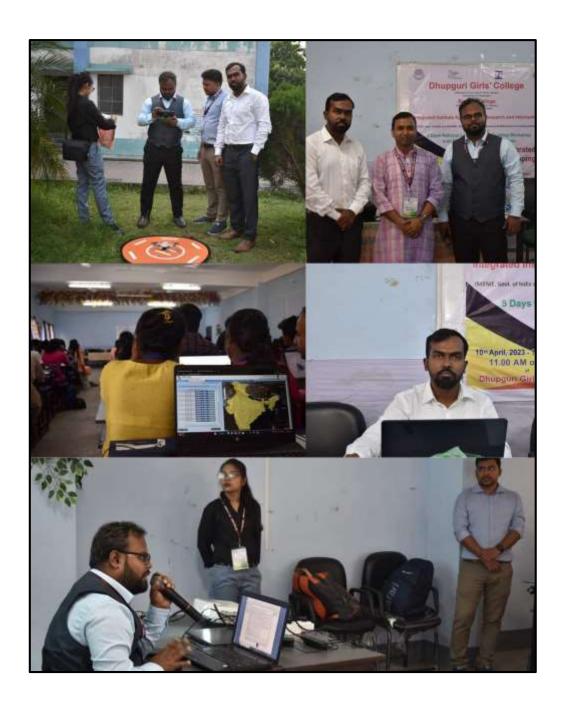

### **Other Initiatives for the Creation and Transfer of** Knowledge/Technology

USE OF GIS TECHNOLOGY AND MAKING OF THE WALL-MAGAZINE AT GEOGRAPHY DEPARTMENT AT THE S.N. BOSE LABE OF THE COLLEGE

rincipal Dhupgurt Girls\* College Dhupgurt & Jalpaigurt

#### SPECIAL LECTURE ON 'HISTORY OF MAPS' BY DR. PRIYANK PATEL FROM PRESIDENCY UNIVERSITY

m Principal

Dhupgurl Girls' College Dhupgurl & Jalpaigurl

Date.....

"Empowering Students with Practical Skills through GIS Orientation, Hands-On Training, Drone Demonstration, and Career Counselling"