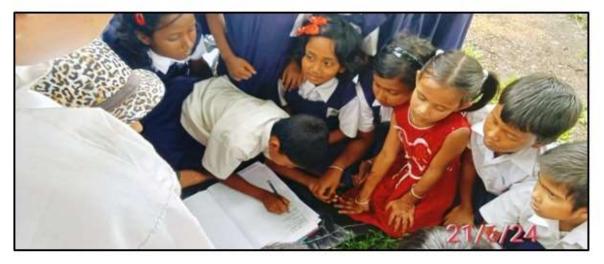

#### "Transfer of Knowledge and Skills on Yoga and Fitness through NSS Training **Programs for Adopted Schools''**

## NSS TRAINING PROGRAMS BEYOND THE CAMPUS FOR YOGA TRAINING OF ADOPTED SCHOOL

m rincipal Dhupgurt Girls\* College Dhupgurt & Jalpaigurt

Date.....

"Promoting Cultural Heritage and Language Skills through a Local Language Recitation Conference"