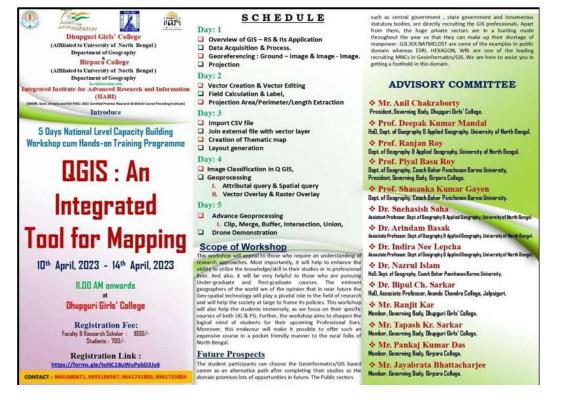

## DHUPGURI GIRLS' COLLE

DHUPGURI \* JALPAIGURI \* PIN-735210

Ref. No.....

Date.....

5 DAYS CAPACITY BUILDING PROGRAMME ON QGIS IN COLLBORATION WITH BIRPARA COLLEGE & IIARI, KOLKATA

in Principal

Dhupgurl Girls\* College Dhupgurl & Jalpaigurl