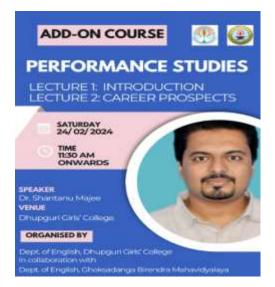

"Introduction of Add-On Course on Performance Studies by the Department of English to Enhance Career Prospects"

in Principal Dhupgurl Girls\* College Dhupgurl & Jalpaigurl

Date.....