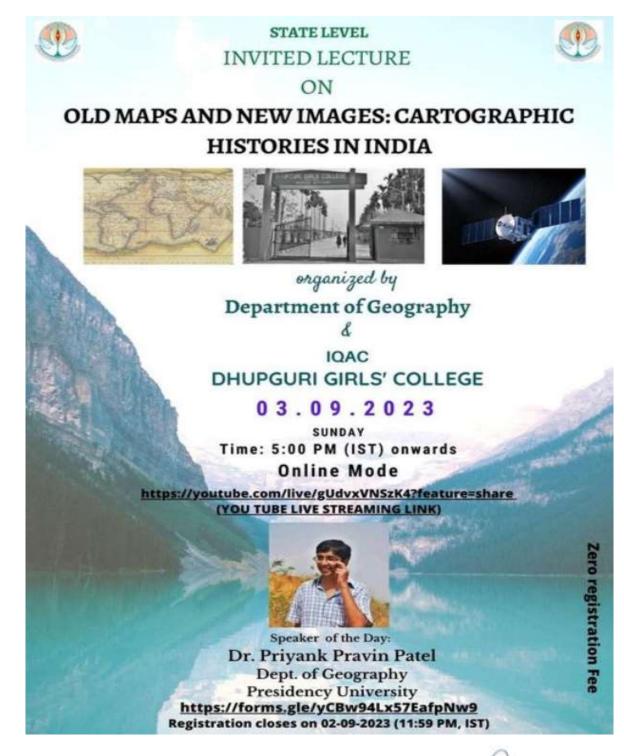

#### SPECIAL LECTURE ON 'HISTORY OF MAPS' BY DR. PRIYANK PATEL FROM PRESIDENCY UNIVERSITY

m Principal

Dhupgurl Girls' College Dhupgurl & Jalpaigurl

Date.....

"Empowering Students with Practical Skills through GIS Orientation, Hands-On Training, Drone Demonstration, and Career Counselling"