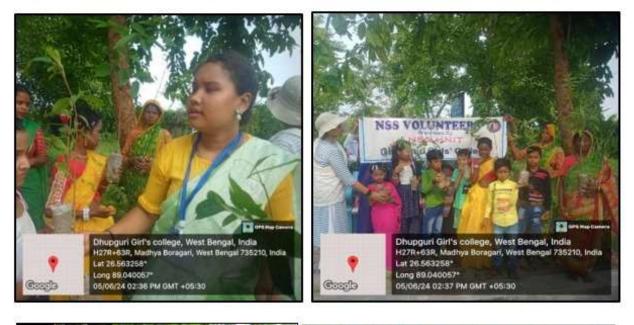

#### "Community Engagement and Environmental Sustainability through Tree Plantation and Distribution Initiatives by NSS''

## TREE PLANTATION AND DISTRIBUTION TO NEIGHBOURHOOD AND ADOPTED VILLAGE

in Principal Dhupgurt Girts College Dhupgurt - Jalpaigurt

Date.....