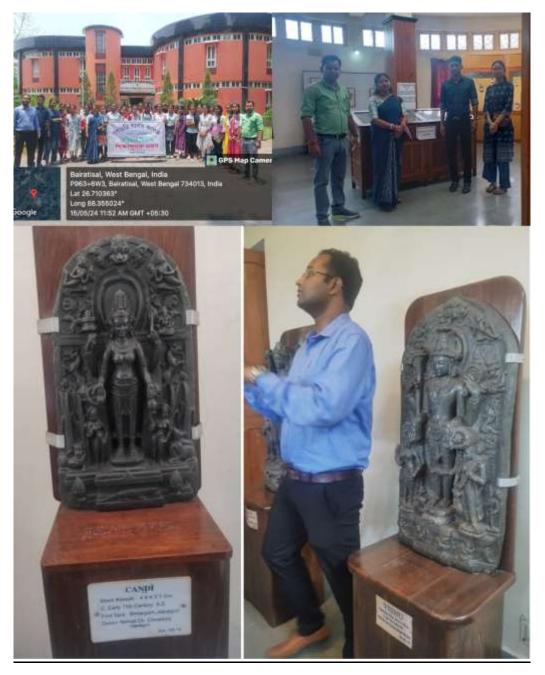

# "Enriching Historical Knowledge through Museum Visits by the Department of History Students"

m Principal Dhupgurt Girts College Dhupgurt - Jalpaigurt

Date.....