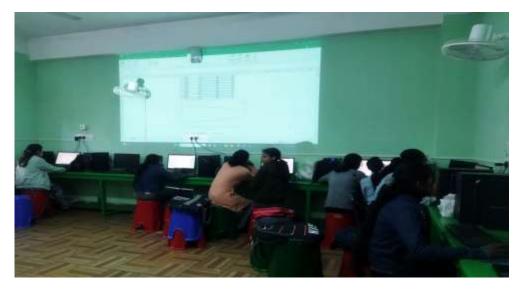

# DHUPGURI GIRLS' COL

DHUPGURI & JALPAIGURI & PIN-735210

Ref. No.....

Date.....

GLIMPSES OF BASIC COMPUTER OPERATION CLASS AT S.N. BOSE LAB

**ONLINE Q-GIS ADVANCE COURSE WITH IIARI** 

in Principal Dhupgurt Girls\* College Dhupgurt & Jalpaigurt