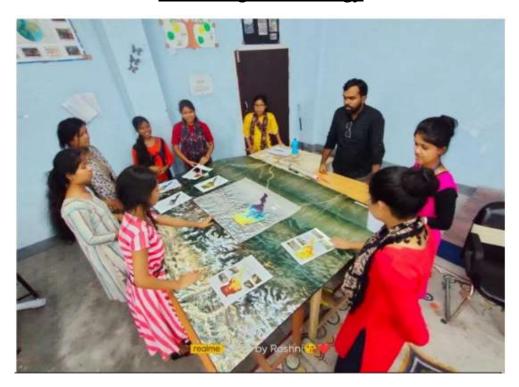

### **Other Initiatives for the Creation and Transfer of** Knowledge/Technology

USE OF GIS TECHNOLOGY AND MAKING OF THE WALL-MAGAZINE AT GEOGRAPHY DEPARTMENT AT THE S.N. BOSE LABE OF THE COLLEGE

rincipal Dhupgurt Girls\* College Dhupgurt & Jalpaigurt