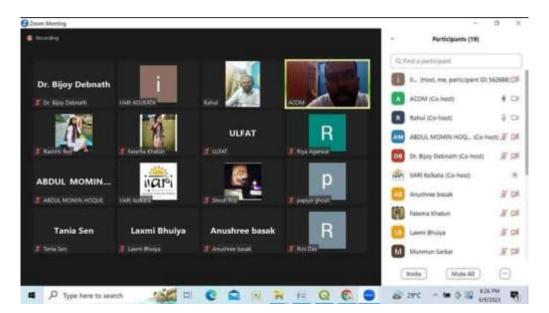

# DHUPGURI GIRLS' COL

DHUPGURI & JALPAIGURI & PIN-735210

Ref. No.....

Date.....

GLIMPSES OF BASIC COMPUTER OPERATION CLASS AT S.N. BOSE LAB

**ONLINE Q-GIS ADVANCE COURSE WITH IIARI** 

in Principal Dhupgurt Girls\* College Dhupgurt & Jalpaigurt