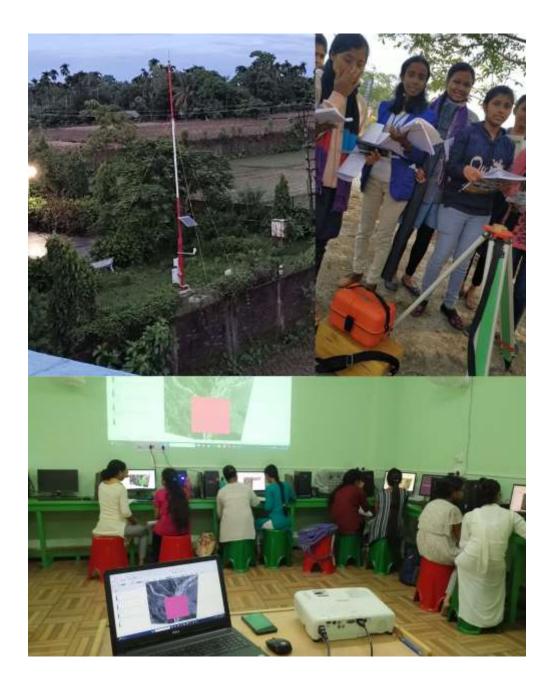

### **Other Initiatives for the Creation and Transfer of** Knowledge/Technology

USE OF GIS TECHNOLOGY AND MAKING OF THE WALL-MAGAZINE AT GEOGRAPHY DEPARTMENT AT THE S.N. BOSE LABE OF THE COLLEGE

rincipal Dhupgurt Girls\* College Dhupgurt & Jalpaigurt