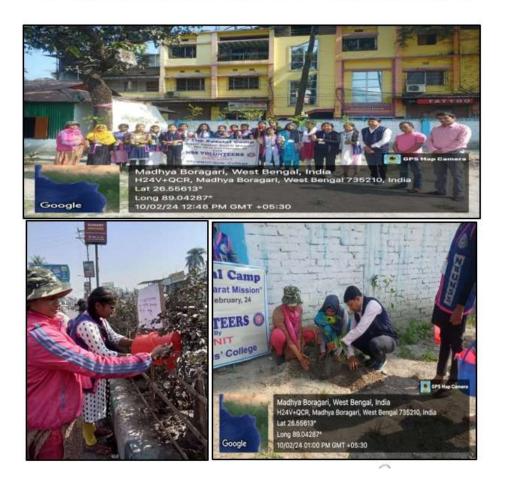

#### "Innovation in Community Hygiene and Cleanliness through NSS Special Camps under **Swachh Bharat Mission''**

#### NSS ORGANISES SPECIAL CAMPS FOR CLEANING CAMPUS AND NEIGHBOURHOOD AS PART OF SWACHHA BHARAT

in Principal

Dhupgurt Girts College Dhupgurt - Jalpaigurt

Date.....