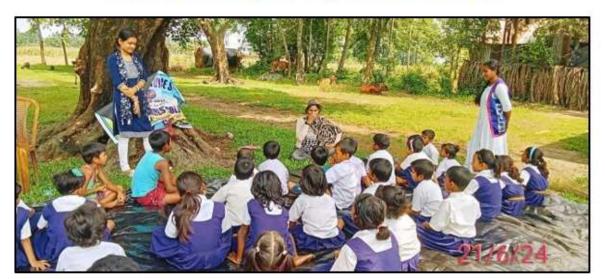

#### "Transfer of Knowledge and Skills on Yoga and Fitness through NSS Training **Programs for Adopted Schools''**

## NSS TRAINING PROGRAMS BEYOND THE CAMPUS FOR YOGA TRAINING OF ADOPTED SCHOOL

m rincipal Dhupgurt Girls\* College Dhupgurt & Jalpaigurt

Date.....

"Promoting Cultural Heritage and Language Skills through a Local Language Recitation Conference"