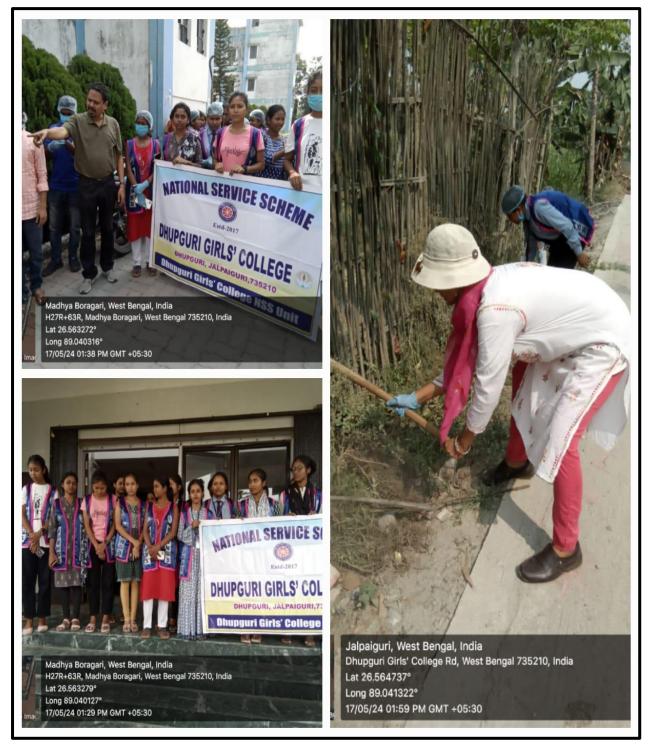

### 5. Detailed Reports:

**Title:** Tree Plantation and AIDS Awareness Program at Dhupguri Girls' College on 29.04.2023

**Objective:** The primary objective of the event was to raise awareness among students and the local community about the importance of aiding the underprivileged and fostering a sense of responsibility towards environmental sustainability through tree plantation.

#### **Activities Conducted:**

- Educational Sessions: Informative sessions on AIDS awareness conducted by experts from Icchhedana Foundation.
- **Plantation Drive:** Students, faculty members, and volunteers actively participated in planting saplings around the college campus and nearby areas.

### Impact:

- Awareness: Created awareness about AIDS prevention and support for marginalized communities.
- Environmental Stewardship: Promoted environmental sustainability through tree plantation.

DHUPGURI GIRLS' COLLEGE