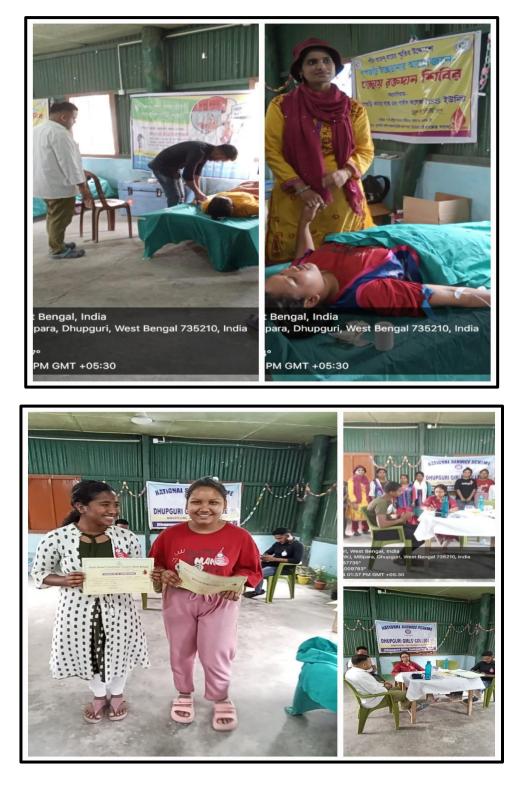

## **Blood Donation Camp Report**

### Dhupguri Girls' College, 2nd Campus

## Date: April 7, 2024

Collaborators: State Government Hospital, Birpara, Alipurduar; Icchedana; NSS Unit, Dhupguri Girls' College

The Blood Donation Camp, organized by Dhupguri Girls' College in collaboration with the State Government Hospital, Birpara, Alipurduar, and Icchedana, was successfully held on April 7, 2024, at the college's 2nd campus. This noble initiative aimed to address the critical shortage of blood in medical facilities and promote the culture of voluntary blood donation among the youth.

Volunteers from Dhupguri Girls' College, along with members of Icchedana, actively participated in the event, demonstrating their commitment to community welfare. The NSS unit played a pivotal role in organizing and coordinating the camp, ensuring smooth execution.

Overall, the Blood Donation Camp served as a shining example of collective effort towards a common humanitarian goal, reinforcing the spirit of empathy and solidarity within community

cinal Dhupguri Girls' College 2 Jaloakuu Dhupourt