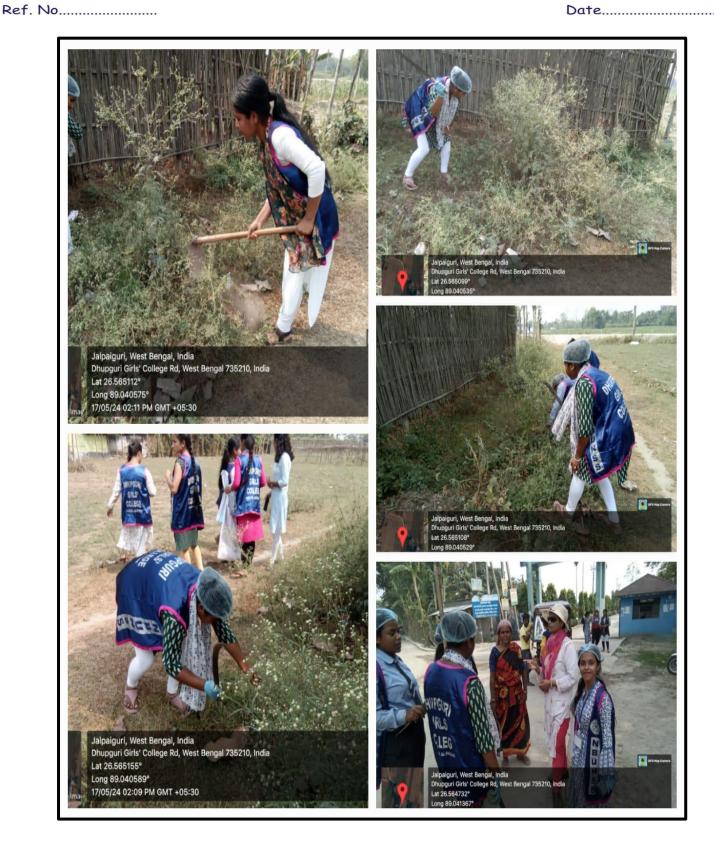

## **Report on Swachhata Abhiyan at College Para, Dhupguri**

On May 17, 2024,

Dhupguri Girls' College, in collaboration with the NSS Unit and Icchedana NGO, conducted a Swachhata Abhiyan in our adopted village of College Para, Dhupguri. The primary objective of this mission was to eradicate the widespread presence of Parthenium, a harmful weed, and to raise awareness among the villagers about its detrimental effects.

A team of dedicated volunteers and students participated in the drive, covering a broad area infested with Parthenium. The weed's removal was essential due to its severe impact on human health and the environment. Parthenium can cause respiratory issues, skin allergies, and negatively affect agricultural productivity.

The volunteers engaged with the villagers, explaining the health risks associated with Parthenium and the importance of maintaining a clean and healthy environment. Informative sessions were conducted to educate the community about effective ways to control and prevent the growth of this invasive species.

The Swachhata Abhiyan was a resounding success, with significant areas cleared of Parthenium and increased awareness among the villagers. This initiative highlighted the power of community participation in fostering a healthier and cleaner environment, reinforcing the importance of collective action in tackling environmental issues.