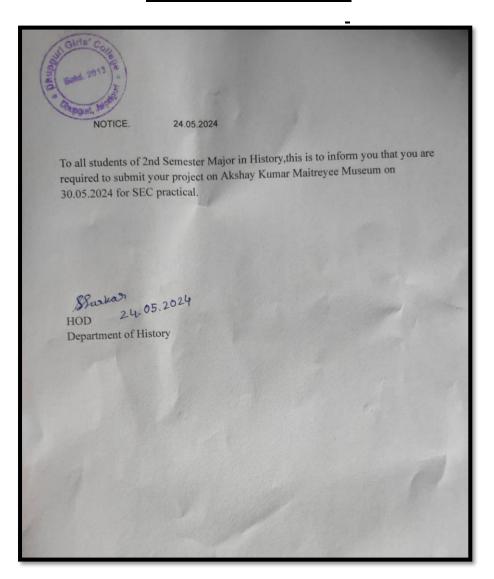

2                     | 2X12=24     |

Question Pattern for SEC (Theoretical) For 40 Marks

| Sl.No | Questions to be<br>answered | out of | Marks of each<br>question | Total Marks |
|-------|-----------------------------|--------|---------------------------|-------------|
| 1     | 5                           | 8      | 1                         | 5X1=5       |
| 2     | 3                           | 5      | 5                         | 3X5=15      |
| 3     | 2                           | 4      | 10                        | 2X10=20     |

un Principal
Dhupguri Girls\* College
Dhupguri A Jalpaiguri





### DHUPGURI \* JALPAIGURI \* PIN-735210

| Ref. No | Date |
|---------|------|
|---------|------|

#### **DEPARTMENT OF HISTORY**

# NOTICE FOR STUDENTS REGARDING SUBMISSION OF PROJECT



Principal
Dhupguri & Jalpakguri



DHUPGURI \* JALPAIGURI \* PIN-735210

 $E-mail: dhupgurigirlscollege 1@gmail.com \quad \clubsuit \quad Website: www.dhupgurigirlscollege.ac. in$ 

| f. No | Date |
|-------|------|
|       |      |

## Sample of Project Copy DEPARTMENT OF HISTORY

|    | P-