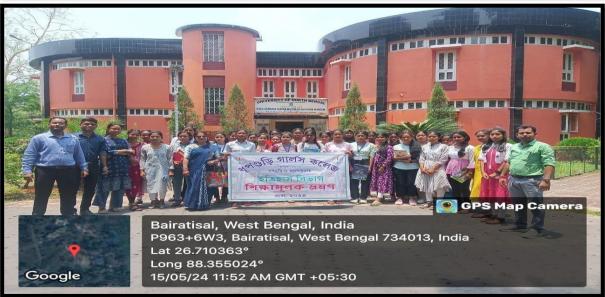

#### Excursion and Field Project Report on Shantiniketan

Date: March 13-15, 2024

#### Objectives

The primary objectives of the excursion and field project were:

To gain first-hand experience of Shantiniketan's cultural and historical significance. To study and document the educational philosophy and practices of Visva-Bharati University, founded by Rabindranath Tagore. To explore the art and craft traditions prevalent in and around Shantiniketan. To interact with the local community and understand their way of life.

#### Conclusion

The excursion to Shantiniketan served as a bridge between classroom learning and realworld experience. The students gained valuable insights into Bengali culture, art, and education. This exposure will undoubtedly contribute to their academic and personal development.