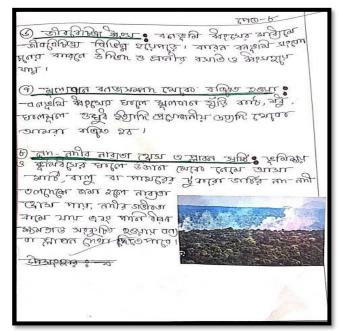

#### **LEARNING OUTCOMES:**

Planting trees in schools is a great way to learn about the earth in a handson way. Students not only learn about the value of trees in Preventing climate change, improving air quality, and preserving biodiversity but they also plant and care for saplings, which gives them hands-on experience.

#### **CONCLUSION:**

Trees have a lot of importance in our lives, and it provides seamless service for the environment. We have somehow not protected them and perhaps that is why as on today we are being affected by global warming, severe pollution and other ill effects of deforestation.