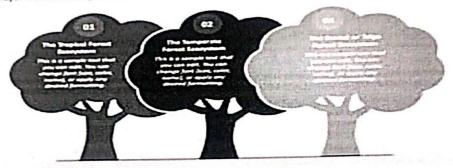

## Report on Forest Ecosystem

#### FOREST ECOSYSTEM

3 Major Forest Ecosystems

### **Project Topic- Forest Ecosystem**

### **INTRODUCTION:**

A forest ecosystem is an ecosystem of forests and resources. Forests are renewable natural resources. Forests are formed by a group of plants that are structurally defined by their trees, shrubs, herbs, climbers, and ground cover. Soil, animals, insects, microorganisms, and birds are the most important interacting units of a forest ecosystem.

### CHARACTERISTICS OF FOREST ECOSYSTEM:

A forest ecosystem may be deciduous or evergreen, or it may be a mix of both. The trees of a deciduous forest shed the leaves during the winter season, whereas evergreen trees always remain green. The canopy layer is one of the most distinguishing characteristics of a forest ecosystem.

### COMPONENTS OF FOREST ECOSYSTEM:

The trees, shrubs, herbs, climbers, and ground cover that make up a forest are architecturally distinct from one another. Soil, animals, insects, bacteria, and birds are the forest ecosystem's most essential interacting components. Forests cover around 18-20% of India's total land area.