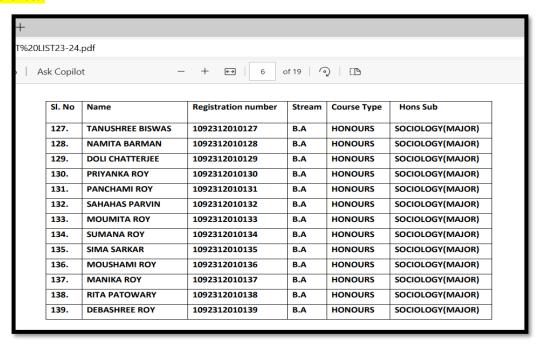

### STUDENTS LIST UNDERTAKING PROJECT

| Sl. No | Name          | Registration number | Stream | Course Type | Hons Sub        |
|--------|---------------|---------------------|--------|-------------|-----------------|
| 1.     | SABNUR PARVIN | 1092312010001       | B.A    | HONOURS     | BENGALI (MAJOR) |
| 2.     | BANANI ROY    | 1092312010002       | B.A    | HONOURS     | BENGALI (MAJOR) |
| 3.     | RITHIKA ROY   | 1092312010003       | B.A    | HONOURS     | BENGALI (MAJOR) |
| 4.     | BABLI DAS     | 1092312010004       | B.A    | HONOURS     | BENGALI (MAJOR) |

| Ref. No |          | Date |
|---------|----------|------|
|         | Continue |      |

| 5.  | SANCHITA ROY    | 1092312010005 | B.A | HONOURS | BENGALI (MAJOR) |
|-----|-----------------|---------------|-----|---------|-----------------|
| 6.  | RANJITA ROY     | 1092312010006 | B.A | HONOURS | BENGALI (MAJOR) |
| 7.  | MONIFA PARVIN   | 1092312010007 | B.A | HONOURS | BENGALI (MAJOR) |
| 8.  | BEAUTI ROY      | 1092312010008 | B.A | HONOURS | BENGALI (MAJOR) |
| 9.  | DIPTI BARMAN    | 1092312010009 | B.A | HONOURS | BENGALI (MAJOR) |
| 10. | ROMA ROY        | 1092312010010 | B.A | HONOURS | BENGALI (MAJOR) |
| 11. | RAKHI ROY       | 1092312010011 | B.A | HONOURS | BENGALI (MAJOR) |
| 12. | RITU ORAON      | 1092312010012 | B.A | HONOURS | BENGALI (MAJOR) |
| 13. | SUPRIYA DAS     | 1092312010013 | B.A | HONOURS | BENGALI (MAJOR) |
| 14. | PAYEL KARATI    | 1092312010014 | B.A | HONOURS | BENGALI (MAJOR) |
| 15. | DIPIKA ROY      | 1092312010015 | B.A | HONOURS | BENGALI (MAJOR) |
| 16. | PAMPA TUDU      | 1092312010016 | B.A | HONOURS | BENGALI (MAJOR) |
| 17. | SIMA DAS        | 1092312010017 | B.A | HONOURS | BENGALI (MAJOR) |
| 18. | NAMITA MUNDA    | 1092312010018 | B.A | HONOURS | BENGALI (MAJOR) |
| 19. | SHITAL ROY      | 1092312010019 | B.A | HONOURS | BENGALI (MAJOR) |
| 20. | MANASHI ROY     | 1092312010020 | B.A | HONOURS | BENGALI (MAJOR) |
| 21. | BARNALI BARMAN  | 1092312010021 | B.A | HONOURS | BENGALI (MAJOR) |
| 22. | SANGITA ROY     | 1092312010022 | B.A | HONOURS | BENGALI (MAJOR) |
| 23. | KHATEJA KHATUN  | 1092312010023 | B.A | HONOURS | BENGALI (MAJOR) |
| 24. | RESHMA PARVIN   | 1092312010024 | B.A | HONOURS | BENGALI (MAJOR) |
| 25. | BEAUTI MAJUMDER | 1092312010025 | B.A | HONOURS | BENGALI (MAJOR) |

### List of students admitted in Year 2023-24

| Sl. No | Name         | Registration number | Stream | Course Type | Hons Sub        |
|--------|--------------|---------------------|--------|-------------|-----------------|
| 26.    | RINA ROY     | 1092312010026       | B.A    | HONOURS     | BENGALI (MAJOR) |
| 27.    | JHUNU ROY    | 1092312010027       | B.A    | HONOURS     | BENGALI (MAJOR) |
| 28.    | REKHA MAHALI | 1092312010028       | B.A    | HONOURS     | BENGALI (MAJOR) |
| 29.    | MANIKA ROY   | 1092312010029       | B.A    | HONOURS     | BENGALI (MAJOR) |
| 30.    | PRIYANKA ROY | 1092312010030       | B.A    | HONOURS     | BENGALI (MAJOR) |
| 31.    | SAGARIKA ROY | 1092312010031       | B.A    | HONOURS     | BENGALI (MAJOR) |
| 32.    | PINKI ROY    | 1092312010032       | B.A    | HONOURS     | BENGALI (MAJOR) |