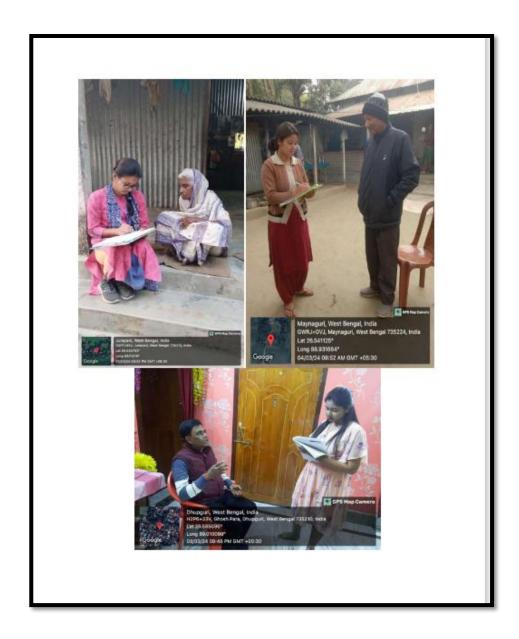

#### APPLICATION LETTER FROM PRINCIPAL TO DM

### বিজ্ঞপ্তি

আগামী ১৩/০৩/২০২৪ তারিথে ৬ষ্ঠ 'সেমিস্টার' DSE4 ছাত্রীদের পাঠক্রমের আবশ্যিক অংশ হিসেবে ক্ষেত্র সমীক্ষার উদ্দেশ্যে শান্তিনিকেতন নিয়ে যাওয়া হবে। যে সমস্ত ছাত্রী এই শিক্ষামূলক ভ্রমণে যাবেনা,তাদের নিজ এলাকায় নির্দিষ্ট বিষয়ের ওপর ক্ষেত্র সমীক্ষা করতে হবে।

বিস্তারিত তথ্যের জন্য আগামী ১০/০৩/২০২৪ তারিখের মধ্যে সেই সব ছাত্রীকে বিভাগের অধ্যাপিকা জ্যোতিকণা বর্মণের সঙ্গে যোগাযোগ করতে বলা হচ্ছে।

H.O.B.
Bengali Department
Dhupguri Girls' College