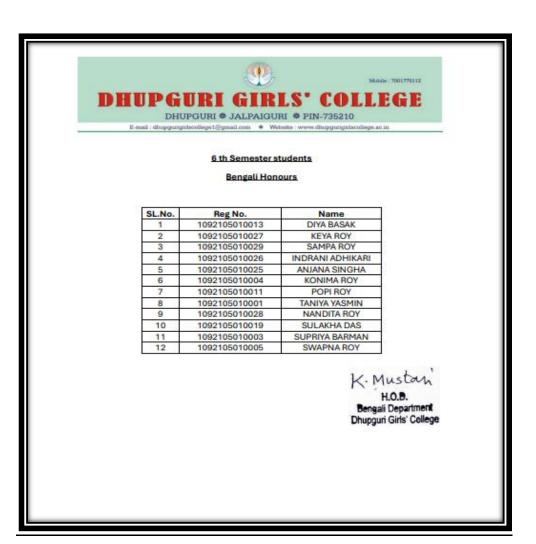

#### 6 th Semester students

#### **Bengali Honours**

| SL.No | Reg No.       | Name              |
|-------|---------------|-------------------|
|       |               |                   |
| 1     | 1092105010006 | Mitali Barman     |
| 2     | 109210501009  | Tanushree Roy     |
| 3     | 1092105010010 | Sayantani Har     |
| 4     | 1092105010012 | Dipika Sarkar     |
| 5     | 1092105010014 | Pallabi Barman    |
| 6     | 1092105010018 | Dipa Majumder     |
| 7     | 1092105010020 | Rita Basak        |
| 8     | 1092105010021 | Anupama Sarkar    |
| 9     | 1092105010022 | Aparna Roy        |
| 10    | 1092105010023 | Barnali Roy       |
| 11    | 1092105010003 | Sanghamitra Barma |