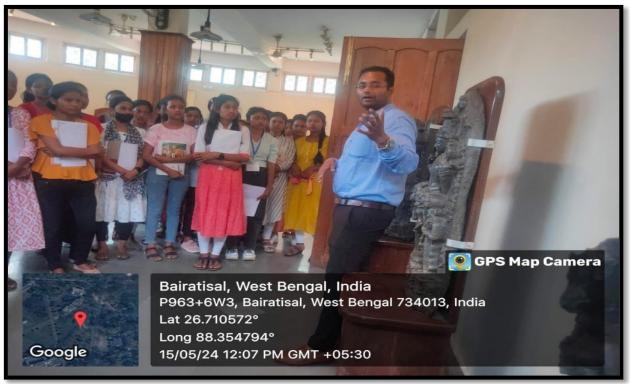

#### Excursion and Field Project Report on Shantiniketan

Date: March 13-15, 2024

#### Methodology

The three-day trip involved a combination of activities:

Visit to Visva-Bharati University: The students toured the university campus, including key landmarks like Tagore's residence (Thakur Bari), Kala Bhavan (art school), and the Central Library.

Interaction with Art: The students visited workshops of local artisans specializing in Shantiniketan's signature crafts like batik, pottery, and kantha embroidery. They interacted with the artisans to learn about the techniques and cultural significance of these crafts.

Cultural Performances: The students had the opportunity to witness traditional Bengali cultural performances like Baul music and dance. This provided insights into the local art forms and traditions.

Data Collection: Throughout the trip, students collected data through observations, photographs, and interviews with locals and university representatives. This data will be used to prepare a detailed report on their findings.