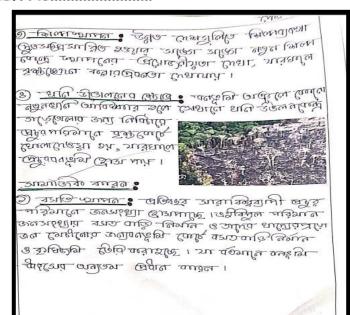

### COMPONENTS OF FOREST ECOSYSTEM:

The trees, shrubs, herbs, climbers, and ground cover that make up a forest are architecturally distinct from one another. Soil, animals, insects, bacteria, and birds are the forest ecosystem's most essential interacting components. Forests cover around 18-20% of India's total land area.

### **IMPORTANCE OF TREE PLANTATION:**

Tree plantation is important because it provides fresh fruits, vegetables, nuts, and other foods for the survival of life on Earth. They are the producers and the source of food energy for all living things to survive, as they are at the bottom of the food chain

### SERVICE PROVIDED BY THE FOREST:

- Control flow of water
- Watershed Protection
- Prevent soil erosion
- Control Temperature.
- Water Level

### **CONSERVATION OF FOREST ECOSYSTEM:**

- Use resources carefully
- Afforestation
- Control Pollution

Be a part to keep the balance of the Forest Ecosystem