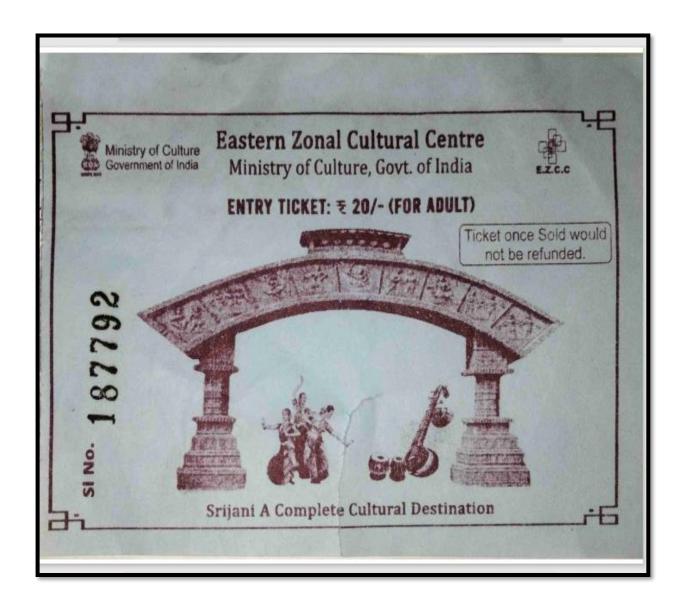

#### TICKET FOR ENTRY IN CULTURAL CENTRE

DHUPGURI \* JALPAIGURI \* PIN-735210

| Ref. No | Date |
|---------|------|
|---------|------|