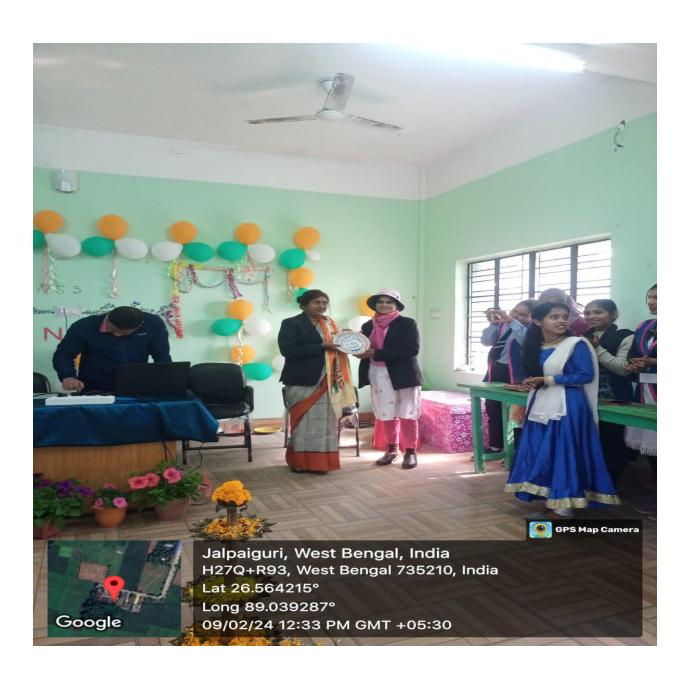

DHUPGURI \* JALPAIGURI \* PIN-735210

Ref. No..... Date..... Mobile: 7001775112 DHUPGURI \* JALPAIGURI \* PIN-735210 E-mail: dhupgurigirlscollege1@gmail.com • Website: www.dhupgurigirlscollege.ac.in Date 30/01/24 Ref. No.... Notice Subject: Invitation to Attend Dear Volunteers, This is to inform you that the NSS Unit of Dhupguri Girls' College is organizing a program titled Mission Boal Rolling My Program on 09.02:24. The event will take place at Employment Program from 11.0 amonwards.

DGC, Main Campus We extend a warm invitation to all volunteers participate in this program and make it a success. Your presence and active involvement are highly appreciated and valued. For any queries or further information regarding the program, please feel free to contact Amina Parvin, Assistant Professor and NSS Program Officer, Dhupguri Girls' college We look forward to your enthusiastic participation. Thank you. Sincerely,