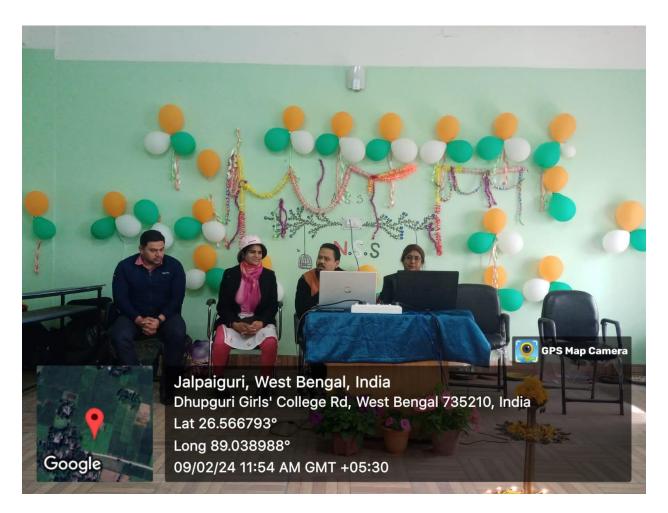

DHUPGURI \* JALPAIGURI \* PIN-735210

Ref. No..... Date..... Mobile: 7001775112 DHUPGURI \* JALPAIGURI \* PIN-735210 E-mail: dhupgurigirlscollege1@gmail.com • Website: www.dhupgurigirlscollege.ac.in Date 30/01/24 Ref. No.... Notice Subject: Invitation to Attend Dear Volunteers, This is to inform you that the NSS Unit of Dhupguri Girls' College is organizing a program titled Mission Boal Rolling My Program on 09.02:24. The event will take place at Employment Program from 11.0 amonwards.

DGC, Main Campus We extend a warm invitation to all volunteers participate in this program and make it a success. Your presence and active involvement are highly appreciated and valued. For any queries or further information regarding the program, please feel free to contact Amina Parvin, Assistant Professor and NSS Program Officer, Dhupguri Girls' college We look forward to your enthusiastic participation. Thank you. Sincerely,