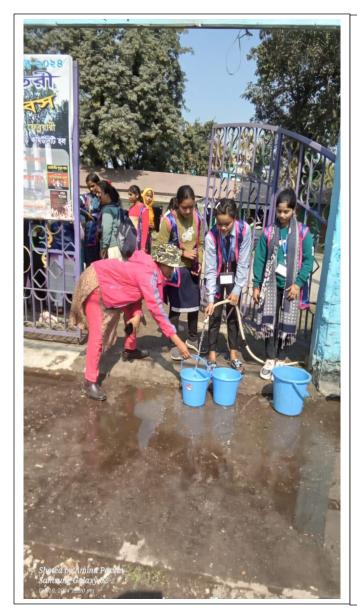

#### Dhupguri Girls' College, NSS Unit, Special Camping Program, Day 6

Volunteers engaged in cleaning the new campus and enhancing the beauty of the plants of street divider.

A tree plantation program and tree distribution were organized in collaboration with Dhupguri Ichcedana NGO, our partner NGO.