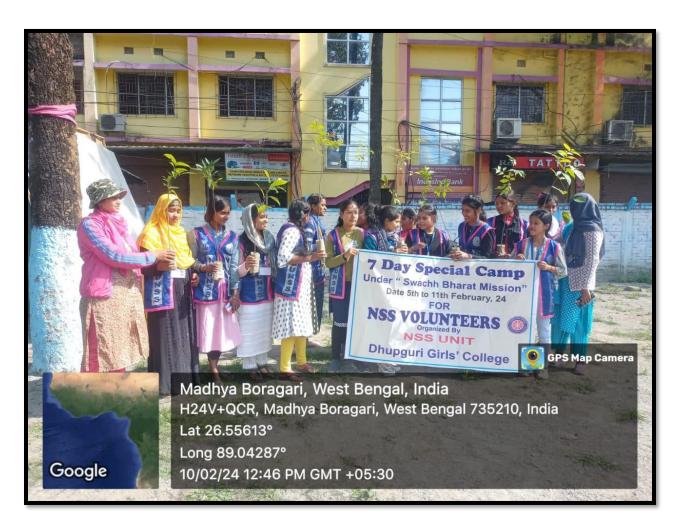

#### Dhupguri Girls' College, NSS Unit, Special Camping Program, Day 6

Volunteers engaged in cleaning the new campus and enhancing the beauty of the plants of street divider.

A tree plantation program and tree distribution were organized in collaboration with Dhupguri Ichcedana NGO, our partner NGO.

We honored Ichcedana and the forest division for their consistent support in providing trees for our initiatives.

Principal
Dhupguri Girls' College
Dhupguri & Jaipaiguri

DHUPGURI \* JALPAIGURI \* PIN-735210