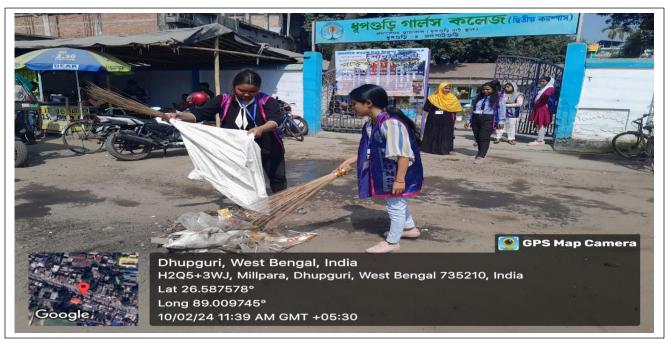

#### Dhupguri Girls' College, NSS Unit, Special Camping Program, Day 6

Volunteers engaged in cleaning the new campus and enhancing the beauty of the plants of street divider.

A tree plantation program and tree distribution were organized in collaboration with Dhupguri Ichcedana NGO, our partner NGO.

Volunteers focused on watering the trees along the road divider, which were showing signs of distress. They also raised awareness among nearby shopkeepers about the importance of watering these trees, emphasizing that they need water from everyone.