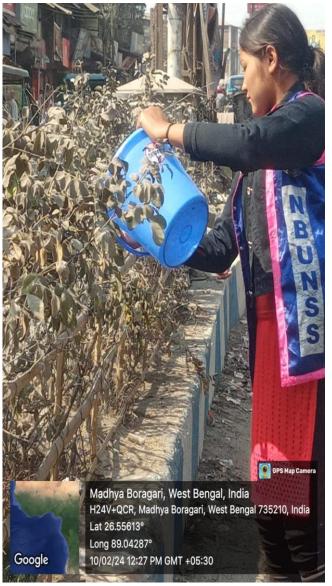

Volunteers focused on watering the trees along the road divider, which were showing signs of distress. They also raised awareness among nearby shopkeepers about the importance of watering these trees, emphasizing that they need water from everyone.