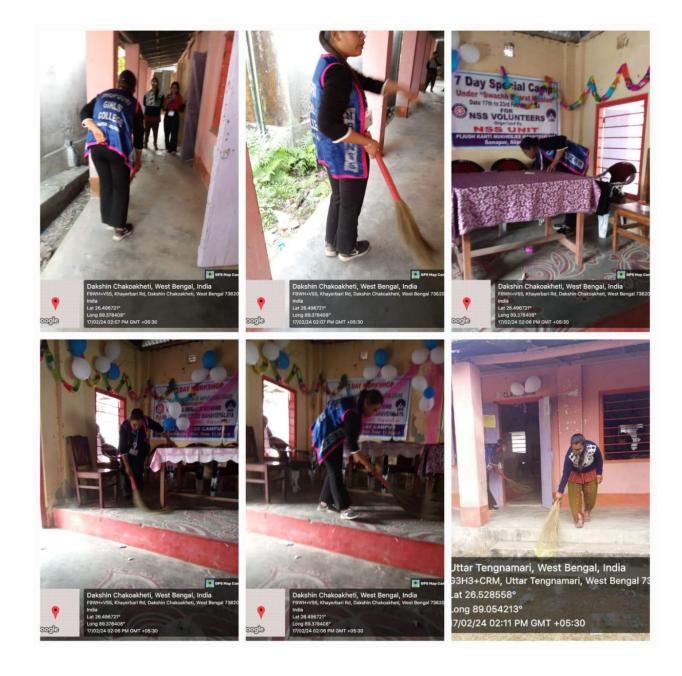

Date.....

We are thrilled to share our successful venture at Piyush Kanti College, Alipurduar, for the NSS exchange program. Here are the highlights of our enriching experience:

1, Swatch Bharat Abhiyan: Together, we conducted a successful Swachh Bharat Abhiyan, contributing to the cleanliness and hygiene of the college premises