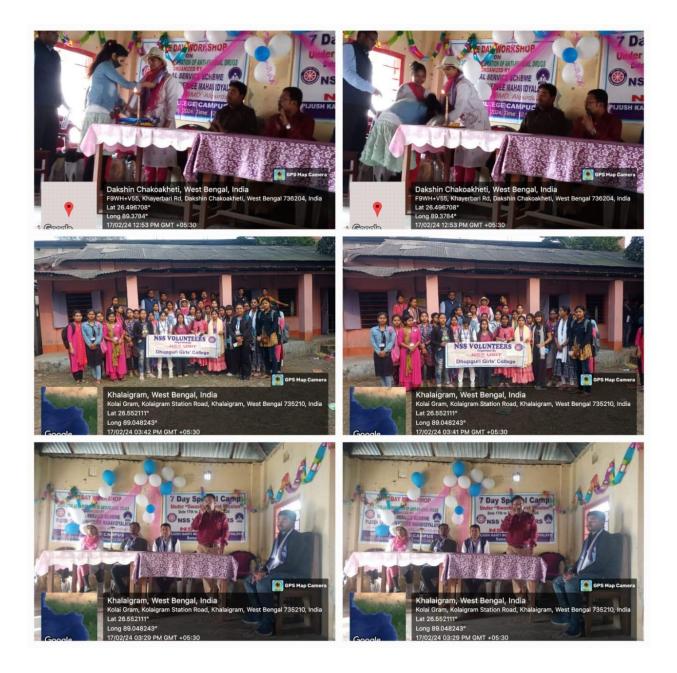

Date.....

We are thrilled to share our successful venture at Piyush Kanti College, Alipurduar, for the NSS exchange program. Here are the highlights of our enriching experience:

1, Swatch Bharat Abhiyan: Together, we conducted a successful Swachh Bharat Abhiyan, contributing to the cleanliness and hygiene of the college premises

2, Student Counseling and NSS Orientation: We organized student counseling sessions and an NSS orientation program, empowering students with knowledge and guidance for their future endeavors.

3, Community Engagement: Our volunteers explored the lifestyle of villages near the Torsa River area, gaining valuable insights into their way of life and challenges they face.

4, Empowerment Initiatives: Recognizing the importance of confidence-building, especially among our female students, we organized visits to nearby river areas to instill strength and empowerment.

5, Collaborative Efforts: In our quest to strengthen the NSS unit, we reached out to Ichcedana NGO and P.K. Mukherjee College, inspiring them to join hands through a Memorandum of Understanding (MOU) for future collaborative projects .Today they did a MOU.