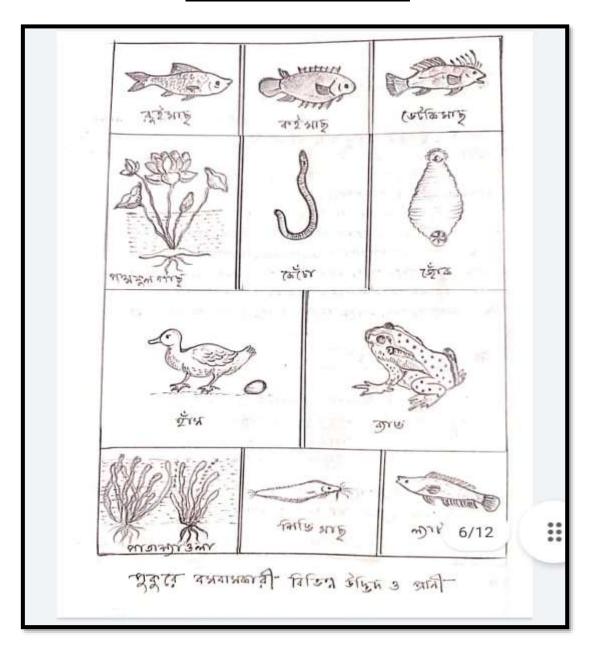

|

Principal
Dhupguri Girls College
Ohupguri Salpaiguri



DHUPGURI \* JALPAIGURI \* PIN-735210

 $\hbox{E-mail: dhupgurigirlscollege1@gmail.com} \quad \clubsuit \quad \hbox{Website: www.dhupgurigirlscollege.ac.in}$ 

### **PROJECT SAMPLE ENVS**



Principal
Dhupguri Girls' College
Dhupguri A Jalpaiguri



DHUPGURI \* JALPAIGURI \* PIN-735210

### **PROJECT SAMPLE ENVS**



Principal
Dhupguri Girts' College
Ohupguri A Jaipaiguri



DHUPGURI \* JALPAIGURI \* PIN-735210

| Ref. No | Date |
|---------|------|
|         |      |

### **PROJECT SAMPLE ENVS**

| L   | © তম্ম বিশ্বেশ <sup>†</sup> :                                                                                                                                                                                                              |
|-----|------------------------------------------------------------------------------------------------------------------------------------------------------------------------------------------------------------------------------------------