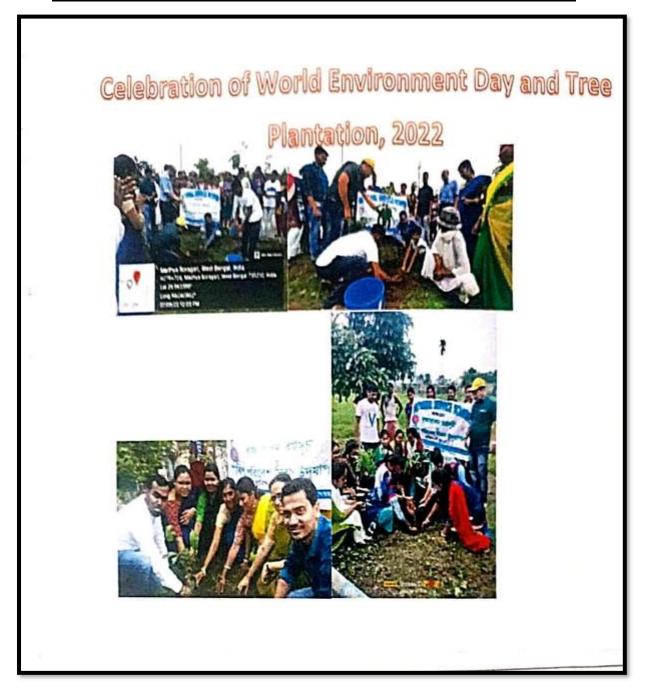

|



DHUPGURI \* JALPAIGURI \* PIN-735210

 $\hbox{$E$-mail: dhupgurigirls college 1@gmail.com} \quad \clubsuit \quad \hbox{$W$ebsite: www.dhupgurigirls college.ac. in}$ 

#### STUDENT PROJECT SAMPLE





DHUPGURI \* JALPAIGURI \* PIN-735210

 $\textbf{E-mail: dhupgurigirlscollege1@gmail.com} \quad \clubsuit \quad \textbf{Website: www.dhupgurigirlscollege.ac.in}$ 

#### PHOTO GALLERY ON WORLD ENVIRONMENT DAY CELEBRATION



Principal
Dhupguri Girls' College
Dhupguri A Jaipaiguri



### HUPGURI

#### DHUPGURI \* JALPAIGURI \* PIN-735210

Ref. No..... Date.....

#### REPORT ON WORLD ENVIRONMENT DAY

#### A REPORT ON THE CELEBRATION OF 'WORLD ENVIRONMENT DAY', 2022 DT, 07-06-22

The World Environment Day is celebrated on 5th June every year. This day is celebrated for encouraging awareness and action for the protection of the environment. This year, we also celebrated the day with passion and promise. For some unavoidable circumstances, after having a thorough discussion with the Principal and Teacher's council members, we have unanimously decided to celebrate the day on 7th of June, 2022 in the college campus. The members also had a discussion to organize various cultural programmes in competitive and non-com