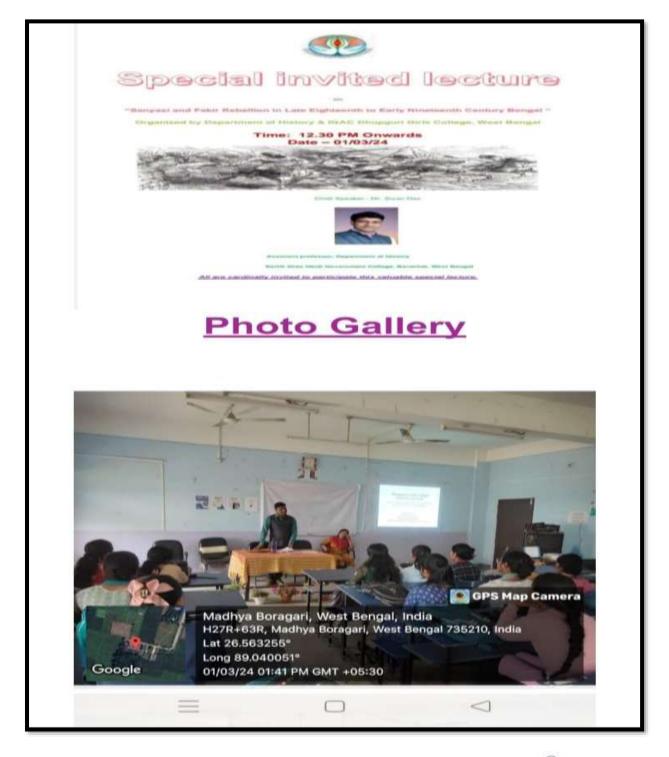

|                                                                                                                                                                                     |
|                                                                                                                    |                                                                                                                        |                                                                                                                                                                                     |



DHUPGURI \* JALPAIGURI \* PIN-735210

#### NOTICE AND PICTURE OF INVITED LECTURE, 2023











DHUPGURI \* JALPAIGURI \* PIN-735210

#### DEPARTMENT OF HISTORY INVITED LECTURE







DHUPGURI \* JALPAIGURI \* PIN-735210

#### DEPARTMENT OF HISTORY, WALL MAGAZINE REPORT

## A Report On Wall Magazine Published by the Dept. Of History on17th March 2023

A wall magazine named as "BIBORTON" (EVOLUTION) was published 17th March 2023, Friday at 1 PM in the college. It was prepared by the students of B.A.(History H) 4th Semester,6th semester students.At first one soulful song sung by the departmental students under the leadership of Department students. All college teachers including departmental teachers named Satarupa Sasrkar, Dr. Nirmal Ch Roy, Dr. Debarati Dutta, Dr. Keya Mustafi , Chandan Barman, Abdul Momin Haque with all students of this department and students were present there. All the respected teachers of other departments were also present at the moment. Hon