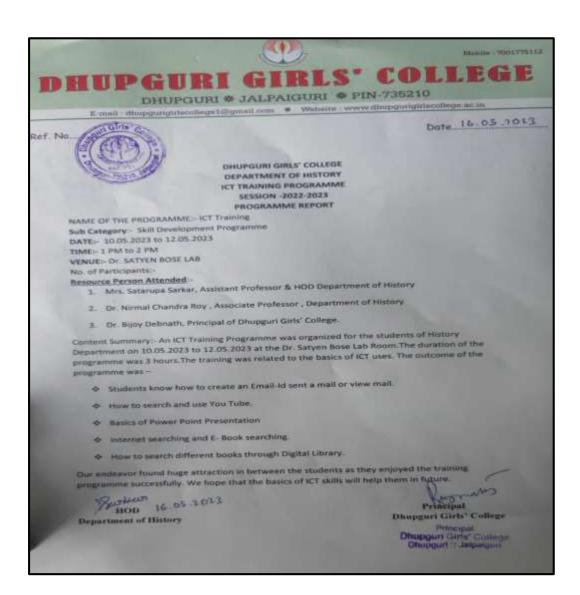

he importance of preserving cultural heritage.

Conclusion:-The educational tour to AKM Museum was a successful endeavor, enriching our students' knowledge and appreciation for art, culture, and history. We look forward to organizing similar programs in the future.

Principal
Dhupguri Girts' College
Dhupguri & Jaipaiguri



DHUPGURI \* JALPAIGURI \* PIN-735210

# PHOTO GALLERY OF THE EDUCATIONAL TOUR, DEPARTMET OF HISTORY, 2024





Principal

Principal

Dhupguri Girls' College

Dhupguri A Jaipaiguri



#### DHUPGURI 6 COLLE

DHUPGURI \* JALPAIGURI \* PIN-735210

Ref. No..... Date.....

### **ICT CLASS DEPARTMENT OF HISTORY**



Principal
Dhupguri Girls College
Dhupguri A Jaipaiguri



#### DHUPGURI \* JALPAIGURI \* PIN-735210

| Date |
|------|
| Date |

#### ICT TRAINING PROGRAM REPORT



Principal
Dhupguri Girls' College
Dhupguri A Jaipaiguri



DHUPGURI \* JALPAIGURI \* PIN-735210

| Ref. No  | Date   |
|----------|--------|
| NOT. 140 | Du 1 6 |

#### PICTURE OF THE ICT CLASS, DEPARTMENT OF HISTORY



Principal
Dhupguri Girls' College
Dhupguri A Jaipaiguri



DHUPGURI \* JALPAIGURI \* PIN-735210

#### **DEPARTMENTAL STUDENT SEMINER, HISTORY, 2023**





DHUPGURI \* JALPAIGURI \* PIN-735210

| E-mail: dhupgurigirlscollege1@gn | ail.com 🌼 | Website: www | dhupgurigirlscollege.ac.in |
|----------------------------------|-----------|--------------|----------------------------|
|----------------------------------|-----------|--------------|----------------------------|

#### PPT PRESENTATION, DEPARTMENT OF HISTORY, 2023







#### DHUPGURI \* JALPAIGURI \* PIN-735210

| Re