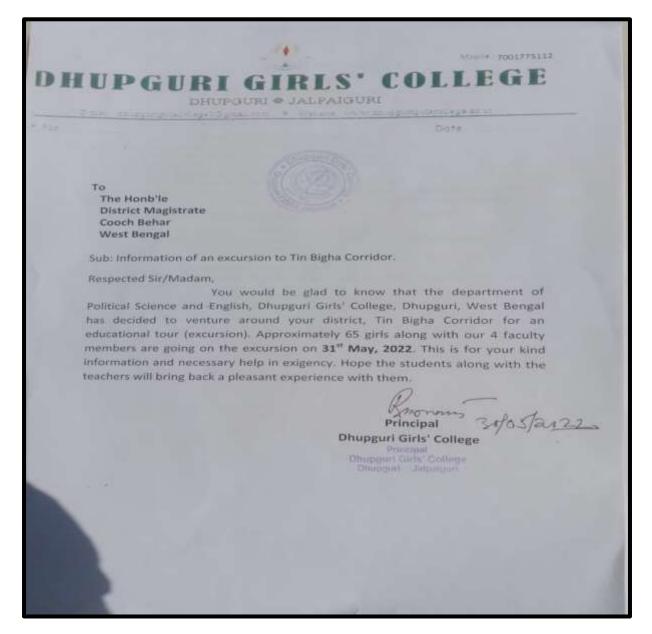

ul, Sukanya Das, Anamika Barman and many others. The girls' performance really won the hearts of all the audience. The Hon'ble Principal sir appreciated the performance of the girls and admired the topic of the drama and the message that 'a girl child is still seen as a curse' in some of the families. The department will arrange more such programs in near future.

**Department of English Dhupguri Girls' College** 

Principal
Dhupguri Girls' College



DHUPGURI \* JALPAIGURI \* PIN-735210

| Ref. No  | Date   |
|----------|--------|
| NCI. INC | Du l'O |

#### PHOTOS FROM THE PLAY 'LADY DOCTOR', DEPARTEMNT OF ENGLISH







DHUPGURI \* JALPAIGURI \* PIN-735210

| Ref. No | Date |
|---------|------|
|         |      |

## STUDY TOUR DEPARTMENT OF ENGLISH, 2022, LETTER TO THE DM, COOCHBEHAR





DHUPGURI \* JALPAIGURI \* PIN-735210

| Ref. No | Date |
|---------|------|
| Ket. No | Date |

## SAMPLES OF GUARDIANS' PERMISSION LETTER FOR THE STUDY TOUR, 2022, DEPARTMENT OF ENGLISH

| ,                                                                                                                                                   |