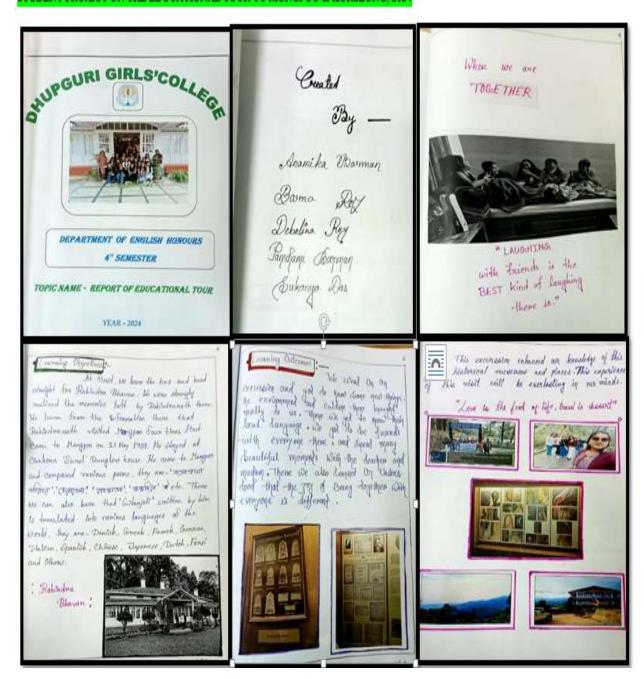

### **Table of Contents for Documentation**

- ICT class routine & Sample copy of attendance records
- Pictures of Black-board presentation
- Educational tour
- Webinar and Online Classes including Google Classroom
- Students Seminar and other academic activities
- Wall Magazine and College magazine
- Quiz competition
- Book fair visit
- Leisure class
- Farewell programs
- Invited lectures
- Project Work
- Outreach programs