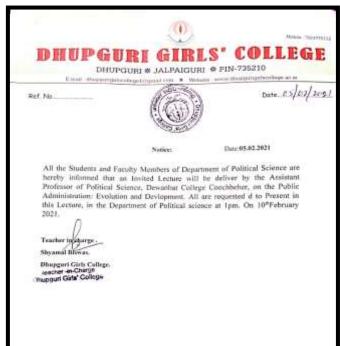

|                                                                      |                                                                       |                                                         |



DHUPGURI \* JALPAIGURI \* PIN-735210

E-mail: dhupgurigirlscollege1@gmail.com 👙 Website: www.dhupgurigirlscollege.ac.in

#### PHOTO OF FAREWELL

#### DEPARTMENT OF POLITICAL SCIENCE







DHUPGURI \* JALPAIGURI \* PIN-735210

# DIFFERENT NOTICE ON INVITED TALK ORGANIZED BY DEPARTMENT OF POL SC.









#### DHUPGURI \* JALPAIGURI \* PIN-735210





#### DEPT OF POLITICAL SC. FLYER & PROGRAMME PICTURE





Date.....



# DHUPGURI GIRLS' COLLEGE

DHUPGURI \* JALPAIGURI \* PIN-735210

 $\hbox{E-mail: dhupgurigirlscollege1@gmail.com} \quad \clubsuit \quad \hbox{Website: www.dhupgurigirlscollege.ac.in}$ 

Ref. No.....

### PHOTOS OF THE SEMINAR, DEPTT OF POLITICAL SCIENCE













DHUPGURI \* JALPAIGURI \* PIN-735210

|         | <u> </u> |
|---------|----------|
| Ref. No | Date     |

### LEISURE CLASS, DEPTT OF POLITICAL SCIENCE







#### DHUPGURI \* JALPAIGURI \* PIN-735210

### POSTER PRESENTATION ON "WOMEN'S MENSTRUAL HEALTH"





DHUPGURI \* JALPAIGURI \* PIN-735210

#### DEPARTEMENT OF SOCIOLOGY

### REPORT ON WOMEN MENSTRUAL HEALTH

### **ACTIVITY REPORT GENDER AUDIT**