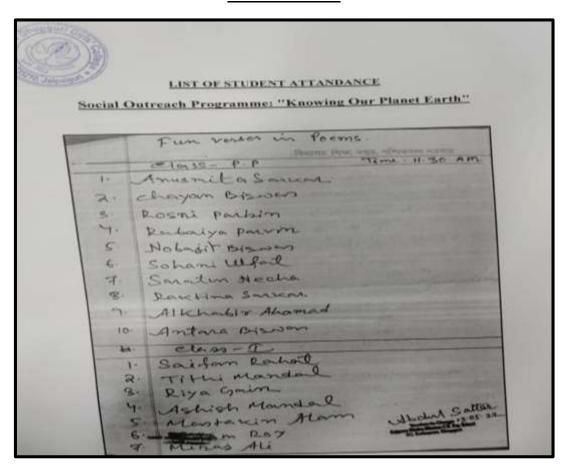

### **Table of Contents for Documentation**

- ICT class routine & Sample copy of attendance records
- Pictures of Black-board presentation
- Educational tour
- Webinar and Online Classes including Google Classroom
- Students Seminar and other academic activities
- Wall Magazine and College magazine
- Quiz competition
- Book fair visit
- Leisure class
- Farewell programs
- Invited lectures
- Project Work
- Outreach programs