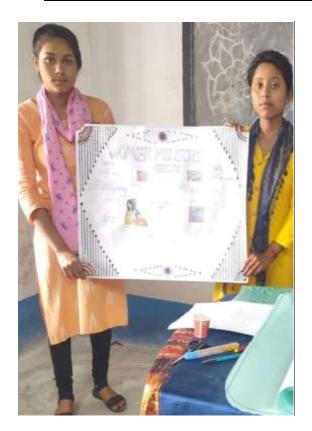

|
|            | Poy man 3nd ma |



DHUPGURI \* JALPAIGURI \* PIN-735210

### PHOTO: POSTER PRESENTATION ON MENSTRUAL HEALTH







#### DHUPGURI \* JALPAIGURI \* PIN-735210

#### INTERNAL ASSESSMENT (DEPT. OF ENVIRONENTAL STUDIES)













DHUPGURI \* JALPAIGURI \* PIN-735210

### **NOTICE ON WORLD ENVIRONMENT DAY**

|