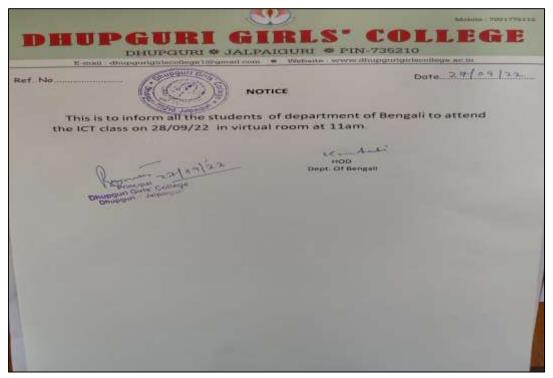

# Criteria 2-Teaching Learning and Evaluation.

2.3.1 Students centric Methods, Such as Experiential learning, Participatative Learning and problem solving methodologies are used for enchanching learning experiances and Teachers used ICT enabled tools including online resources for effective teaching and Learning Preocess.