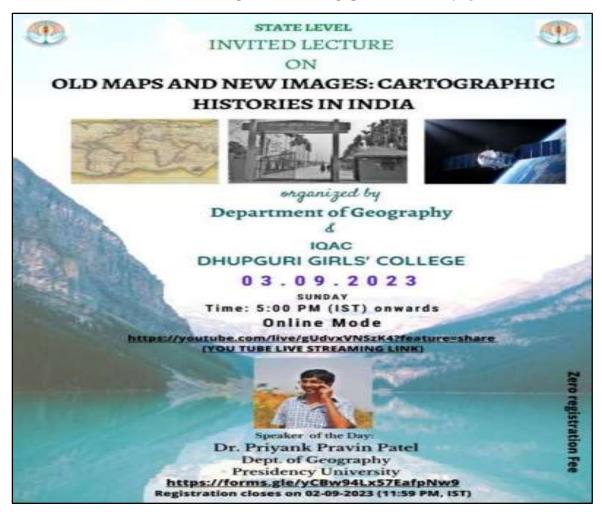

egative marking, which encouraged the participants to attempt all questions with confidence. This positive approach allowed for a display of the breadth and depth of the students' knowledge. The event saw some hard competition, culminating in the triumph of Raiya Agarwal and Fatemah Khatun, who were declared the champions. The runner-up position was claimed by the duo of Shwely Amin and Shruti Roy. The winners demonstrated exceptional understanding and passion for the subject, setting an inspirational standard for their peers. The program not only served as a competitive platform but also as an educational experience, augmenting the students' academic journey in the realm of geography.

### **Photo Gallery**







DHUPGURI \* JALPAIGURI \* PIN-735210

### **FLYER OF THE PROGRAMME 2023**



Principal
Dhupguri Girls College
Dhupguri A Jalpaiguri



DHUPGURI \* JALPAIGURI \* PIN-735210

Figure. 1 Participant's responses during the online program.



#### **PHOTO GALLERY**



Principal
Dhupguri Girts' College
Dhupguri & Jalpaiguri



DHUPGURI \* JALPAIGURI \* PIN-735210

#### SAMPLE CERTIFICATE OF THE STUDENT PARTICIPANT

| Dhappar Cirk College<br>(Afficient to the<br>Cancersty of North Bengal) | State Level Sp<br>00<br>"Old Maps and New Image<br>Indi<br>E-Certificate of                                     | BCIBI LBCIIIFB<br>1<br>1: Cartographic Histories is<br>ia" |                              | MITNV4-CEBRRIS9                                           |
|-------------------------------------------------------------------------|----------------------------------------------