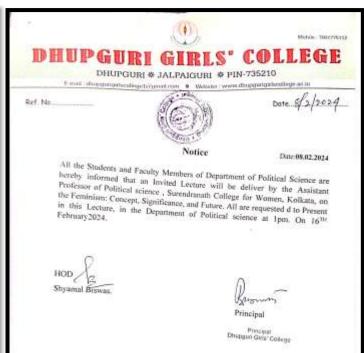

|                                                                      |                                                                       |                                                         |



DHUPGURI \* JALPAIGURI \* PIN-735210

E-mail: dhupgurigirlscollege1@gmail.com 👙 Website: www.dhupgurigirlscollege.ac.in

#### PHOTO OF FAREWELL

#### DEPARTMENT OF POLITICAL SCIENCE







DHUPGURI \* JALPAIGURI \* PIN-735210

# DIFFERENT NOTICE ON INVITED TALK ORGANIZED BY DEPARTMENT OF POL SC.









#### DHUPGURI \* JALPAIGURI \* PIN-735210





#### DEPT OF POLITICAL SC. FLYER & PROGRAMME PICTURE





Date.....



# DHUPGURI GIRLS' COLLEGE

DHUPGURI \* JALPAIGURI \* PIN-735210

 $\hbox{E-mail: dhupgurigirlscollege1@gmail.com} \quad \clubsuit \quad \hbox{Website: www.dhupgurigirlscollege.ac.in}$ 

Ref. No.....

### PHOTOS OF THE SEMINAR, DEPTT OF POLITICAL SCIENCE













DHUPGURI \* JALPAIGURI \* PIN-735210

|         | <u> </u> |
|---------|----------|
| Ref. No | Date     |

### LEISURE CLASS, DEPTT OF POLITICAL SCIENCE







#### DHUPGURI \* JALPAIGURI \* PIN-735210

### POSTER PRESENTATION ON "WOMEN'S MENSTRUAL HEALTH"





DHUPGURI \* JALPAIGURI \* PIN-735210

#### DEPARTEMENT OF SOCIOLOGY

### REPORT ON WOMEN MENSTRUAL HEALTH

### **ACTIVITY REPORT GENDER AUDIT** Na