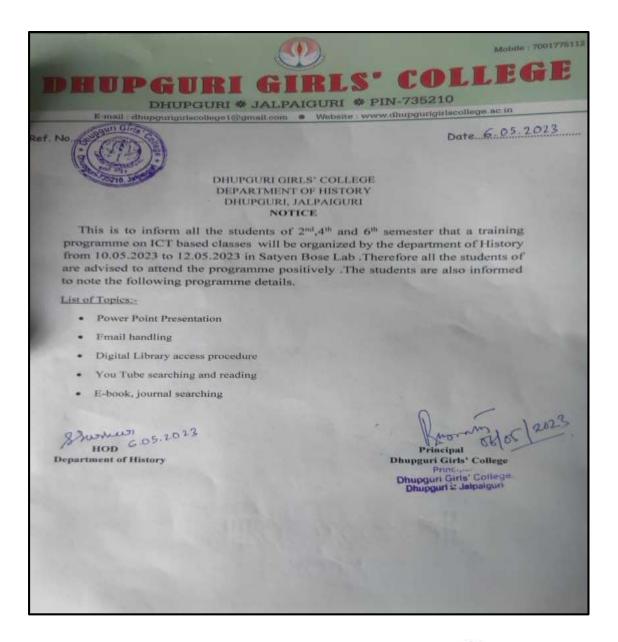

, sculptures, and artifacts.
- Interactive sessions with curator provided in-depth knowledge and clarification on queries.
- Students developed an appreciation for the importance of preserving cultural heritage.

Conclusion:-The educational tour to AKM Museum was a successful endeavor, enriching our students' knowledge and appreciation for art, culture, and history. We look forward to organizing similar programs in the future.

Principal
Dhupguri Girts' College
Dhupguri & Jaipaiguri



DHUPGURI \* JALPAIGURI \* PIN-735210

# PHOTO GALLERY OF THE EDUCATIONAL TOUR, DEPARTMET OF HISTORY, 2024





Principal

Principal

Dhupguri Girls' College

Dhupguri A Jaipaiguri



#### DHUPGURI 6 COLLE

DHUPGURI \* JALPAIGURI \* PIN-735210

Ref. No..... Date.....

### **ICT CLASS DEPARTMENT OF HISTORY**



Principal
Dhupguri Girls College
Dhupguri A Jaipaiguri



#### DHUPGURI \* JALPAIGURI \* PIN-735210

| Date |
|------|
| Date |

#### ICT TRAINING PROGRAM REPORT



Principal
Dhupguri Girls' College
Dhupguri A Jaipaiguri



DHUPGURI \* JALPAIGURI \* PIN-735210

| Ref. No  | Date   |
|----------|--------|
| NOT. 140 | Du 1 6 |

#### PICTURE OF THE ICT CLASS, DEPARTMENT OF HISTORY



Principal
Dhupguri Girls' College
Dhupguri A Jaipaiguri



DHUPGURI \* JALPAIGURI \* PIN-735210

#### **DEPARTMENTAL STUDENT SEMINER, HISTORY, 2023**





DHUPGURI \* JALPAIGURI \* PIN-735210

| E-mail: dhupgurigirlscollege1@gn | ail.com 🌼 | Website: www | dhupgurigirlscollege.ac.in |
|----------------------------------|-----------|--------------|----------------------------|
|---------------------------------