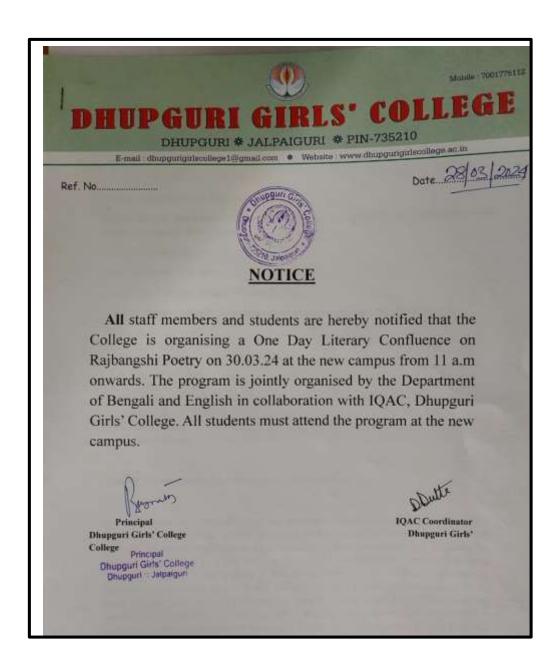

DHUPGURI \* JALPAIGURI \* PIN-735210

E-mail: dhupgurigirlscollege1@gmail.com

| Ref. No | Date |
|---------|------|

Website: www.dhupgurigirlscollege.ac.in