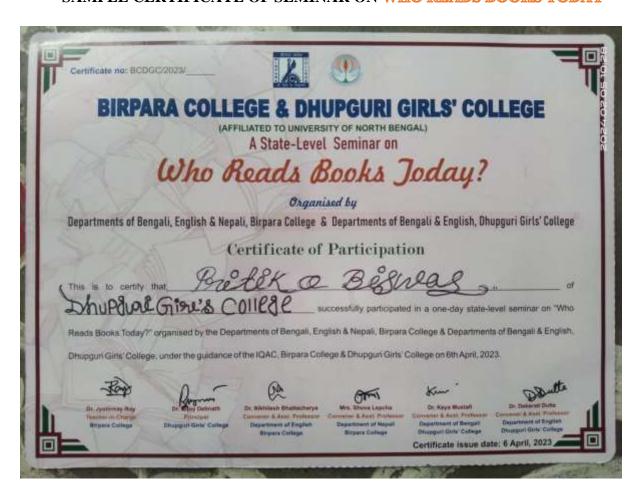

### **Table of Contents for Documentation**

- ICT class routine & Sample copy of attendance records
- Pictures of Black-board presentation
- Educational tour
- Webinar and Online Classes including Google Classroom
- Students Seminar and other academic activities
- Wall Magazine and College magazine
- Quiz competition
- Book fair visit
- Leisure class
- Farewell programs
- Invited lectures
- Project Work
- Outreach programs