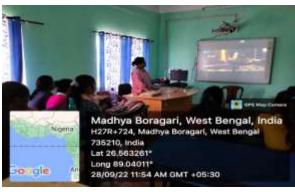

# Criteria 2-Teaching Learning and Evaluation.

2.3.1 Students centric Methods, Such as Experiential learning, Participatative Learning and problem solving methodologies are used for enchanching learning experiances and Teachers used ICT enabled tools including online resources for effective teaching and Learning Preocess.