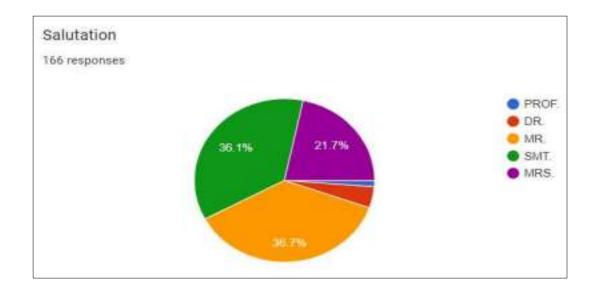

th of the students' knowledge. The event saw some hard competition, culminating in the triumph of Raiya Agarwal and Fatemah Khatun, who were declared the champions. The runner-up position was claimed by the duo of Shwely Amin and Shruti Roy. The winners demonstrated exceptional understanding and passion for the subject, setting an inspirational standard for their peers. The program not only served as a competitive platform but also as an educational experience, augmenting the students' academic journey in the realm of geography.

### **Photo Gallery**







DHUPGURI \* JALPAIGURI \* PIN-735210

### **FLYER OF THE PROGRAMME 2023**



Principal
Dhupguri Girls College
Dhupguri A Jalpaiguri



DHUPGURI \* JALPAIGURI \* PIN-735210

Figure. 1 Participant's responses during the online program.



#### **PHOTO GALLERY**



Principal
Dhupguri Girts' College
Dhupguri & Jalpaiguri



DHUPGURI \* JALPAIGURI \* PIN-735210

#### SAMPLE CERTIFICATE OF THE STUDENT PARTICIPANT

| Dhappar Cirk College<br>(Afficient to the<br>Cancersty of North Bengal) | State Level Sp<br>00<br>"Old Maps and New Image<br>Indi<br>E-Certificate of                                     | BCIBI LBCIIIFB<br>1<br>1: Cartographic Histories is<br>ia" |                              | MITNV4-CEBRRIS9                                           |
|-------------------------------------------------------------------------|-----------------------------------------------------------------------------------------------------------------|------------------------------------------------------------|------------------------------|