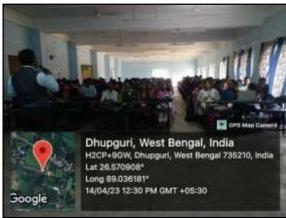

pants. The workshop successfully provided participants with a solid foundation in using QGIS for spatial analysis, data visualization, and map production. The collaboration between Birpara College, IIARI Kolkata, and Dhupguri Girls' College facilitated the smooth execution of the program, allowing for an enriching and interactive learning experience. The workshop undoubtedly contributed to the capacity building and professional development of the participants, empowering them to apply geospatial technologies in their respective fields.

ghash

Principal
Dhupguri Girls' College
Dhupguri & Jaipalguri

### **HOD** DEPARTMENT OF GEOGRAPHY



Mobile: 7001775112

#### RLS' COLLEGE DHUPGURI G

DHUPGURI \* JALPAIGURI \* PIN-735210

Ref. No.....

Date.....

### PHOTO GALLERY OF QGIS PROGRAMME









Principal Dhupguri Girls' College Dhupguri = Jalpaiguri



Mobile: 7001775112

Date.....

# DHUPGURI GIRLS' COLLEGE

#### DHUPGURI \* JALPAIGURI \* PIN-735210

Ref. No.....

#### The Flyer of the QGIS Programme 2023



#### About Dhupguri Girls' College

#### Organizing Committee

Dr. Bijoy Debnath Principal, Dhupguri Girls' College

Shri. Rahul Chakraborty Director, HARLKolkata

Conven

Dr. Debarshi Ghosh HoD ,Dept. of Geography Dhupgurt Girls' College

Joint-Convener Mr. Pronoy Roy HoD,Dept. of Geography Birpara College

Organising Secretary Mr. Abdul Momin Hoque Asst. Professor, Dept. of Geography Dhupguri Girls' College

#### Mr. Bhabani Roy Acting accountant Dhupguri Girls' College

#### Members of the Organizing Committee

Smt. Bratatt Saren Smt. Mayna Mahato Dr. Nikhilesh Bhatta