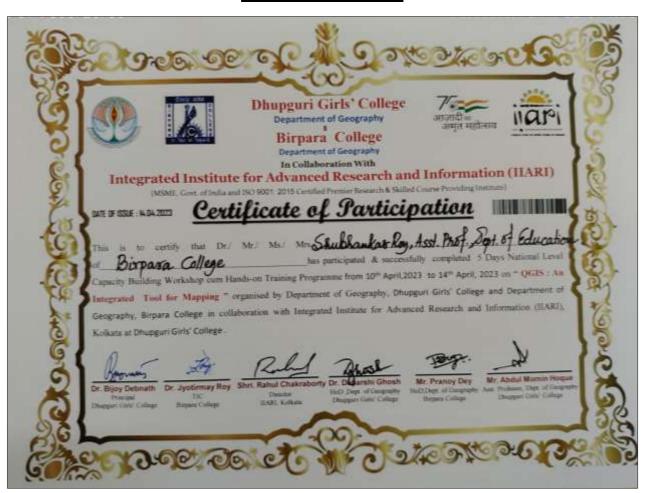

### **Table of Contents for Documentation**

- ICT class routine & Sample copy of attendance records
- Pictures of Black-board presentation
- Educational tour
- Webinar and Online Classes including Google Classroom
- Students Seminar and other academic activities
- Wall Magazine and College magazine
- Quiz competition
- Book fair visit
- Leisure class
- Farewell programs
- Invited lectures
- Project Work
- Outreach programs