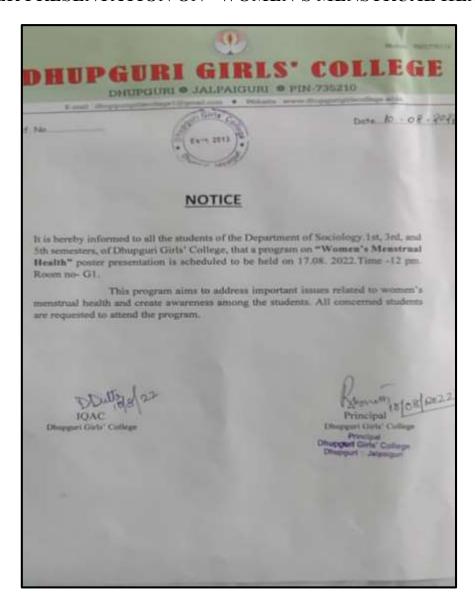

DEPARTMENT OF POLITICAL SCIENCE







DHUPGURI \* JALPAIGURI \* PIN-735210

# DIFFERENT NOTICE ON INVITED TALK ORGANIZED BY DEPARTMENT OF POL SC.









#### DHUPGURI \* JALPAIGURI \* PIN-735210





#### DEPT OF POLITICAL SC. FLYER & PROGRAMME PICTURE





Date.....



# DHUPGURI GIRLS' COLLEGE

DHUPGURI \* JALPAIGURI \* PIN-735210

 $\hbox{E-mail: dhupgurigirlscollege1@gmail.com} \quad \clubsuit \quad \hbox{Website: www.dhupgurigirlscollege.ac.in}$ 

Ref. No.....

### PHOTOS OF THE SEMINAR, DEPTT OF POLITICAL SCIENCE













DHUPGURI \* JALPAIGURI \* PIN-735210

|         | <u> </u> |
|---------|----------|
| Ref. No | Date     |

### LEISURE CLASS, DEPTT OF POLITICAL SCIENCE







#### DHUPGURI \* JALPAIGURI \* PIN-735210

### POSTER PRESENTATION ON "WOMEN'S MENSTRUAL HEALTH"





DHUPGURI \* JALPAIGURI \* PIN-735210

#### DEPARTEMENT OF SOCIOLOGY

### REPORT ON WOMEN MENSTRUAL HEALTH

### **ACTIVITY REPORT GENDER AUDIT** Name and Date of the activity: Women menstrual health, Date-17.08.2022 Organizing committee. Department of sociology & IQAC Number of participants 60 Faculty members Payal paul (HOD) and Asraful Rohoman. **Objectives** Raise awareness about menstrual health and hygiene practices to ensure women's wellbeing and dignity. · Educate girls' on the importance of proper menstrual hygiene management to prevent health issues and promote overall health among women. Outcome Enhanced awareness improved practices regarding menstrual health and hygiene, fostering a supportive environment for women's well-being dignity. Wel 17/08/2022 Department of sociology