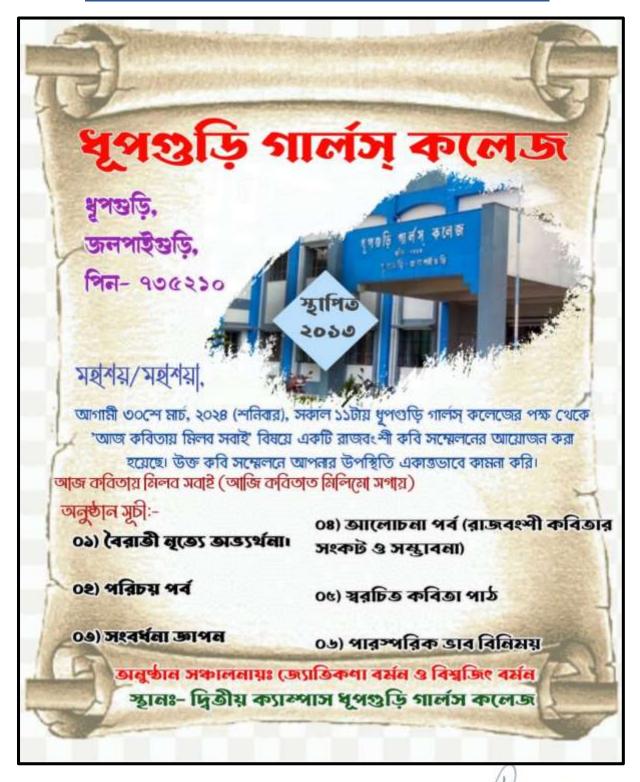

y folk songs namely "Bairra Bharwaiya sangeet" by the students as well as performers; but also explored witness to various poetry readings by the distinguished poets as well as the promisent students were present in the workshop, and were greatly benefitted from with the prominent poets. This was a new way of bridging the gap between their than the life world of the poets and Rajbangshi community. Besides, poetry readiles a panel discussion on the issue of "The Crisis and future of Rajbangshi Poetry Prof. Biswajit Roy, Assistant Prof in Bengali, A.C College, Jalpaiguri. | the poets. The<br>ti Nritya' and<br>and remained<br>ising students,<br>the interaction<br>extual reading<br>ling, there was |



DHUPGURI \* JALPAIGURI \* PIN-735210

#### FLYER OF THE COMMUNITY OUTREACH PROGRAMME, 2024





#### DHUPGURI \* JALPAIGURI \* PIN-735210

| Ref. No | Date |
|---------|------|
|         | 04,0 |

#### **STUDENTS ATTENDANCE OF THE EVENT**

| Organized | One day Literary<br>by Deptt of Bengali | Confluence on    | Raibangsi Poeti