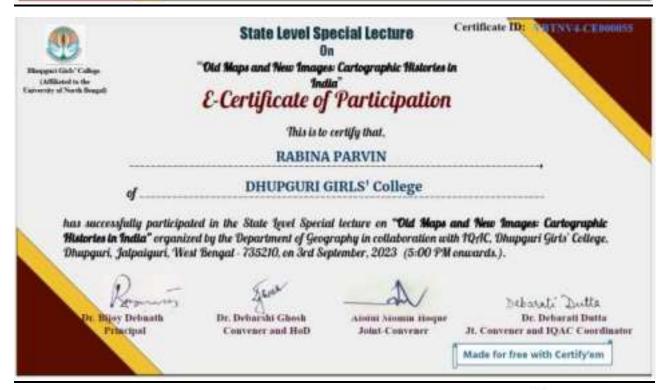

| EN                           |                                                           |
| Histories in India"                                                     | articipated in the State Level Special organized by the Department of Geoguri. West Bengal - 735210, on 3rd Sep | raphy in collaboration wit                                 | h TQAC, Dhupgi<br>onwards.). |                                                           |
| Dr. Jinjoy Delma<br>Principal                                           | th Dr. Debarshi Ghosh<br>Convener and Holb                                                                      | Admit Stomm Hoque<br>Joint Convener                        | Jt. Convener a               | Deburati Dutta<br>and IQAC Coordinator<br>with Certify'em |



Principal
Dhupguri Girls College
Dhupguri A Jalpaiguri



# HUPGURI

DHUPGURI \* JALPAIGURI \* PIN-735210

Ref. No.....

Date.....

#### DEPARTMENT OF GEOGRAPHY DURING THE CLASS LECTURES.









Principal
Dhupguri Girls College
Dhupguri A Jaipaiguri



DHUPGURI \* JALPAIGURI \* PIN-735210

### **PICTURES OF FIELD WORK 2024**



Principal
Dhupguri Girls College
Dhupguri Alaipaiguri



DHUPGURI \* JALPAIGURI \* PIN-735210

#### **DEPARTMENT OF GEOGRAPHY DURING THE FIELD WORK 2023**







DHUPGURI \* JALPAIGURI \* PIN-735210

#### PPT PRESENTATION BY THE STUDENT IN GEOGRAPHY DEPARTMENT









Principal
Dhupguri Girls College
Dhupguri & Jaipaiguri





DHUPGURI \* JALPAIGURI \* PIN-735210

#### **SOIL TESTING BY STUDENT**



Principal
Dhupguri Girls College
Dhupguri A Jaipaiguri



DHUP