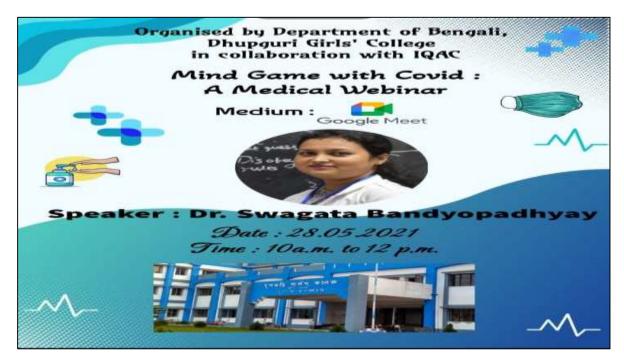

#### WALL MAGAZINE OF BENGALI DEPARTMENT

The Wall Magazine of department serves as a vibrant hub for students, providing a platform for creative expression and cultural exploration. Through poetry, stories, and artwork, it fosters a sense of community and identity, enriching the college experience. Its impact resonates beyond the walls, inspiring dialogue, fostering connections, and celebrating the richness of Bengali language and culture among students.



Principal
Dhupguri Girls College
Dhupguri Salpaiguri





DHUPGURI \* JALPAIGURI \* PIN-735210

#### ONLINE LECTURE OF BENGALI DEPARTMENT







Principal
Dhupguri Girls College
Dhupguri A Jaipaiguri



DHUPGURI \* JALPAIGURI \* PIN-735210

| Ref. No | Date |
|---------|------|
|---------|------|

#### WEBINAR OF BENGALI DEPARTMENT





Principal
Dhupguri Girts' College
Ohupguri S Jalpaiguri





DHUPGURI \* JALPAIGURI \* PIN-735210

#### INVITATION LETTER FOR A TALK ON FEMINISM

| DHUPGURI GIRLS' COLLEGE  DHUPGURI * JALPAIGURI * PIN-735210  E-mail: dhupgungiriscoilege 1@quad.com • Website: www.dhupgungiriscoilege sc.in                               |
|----------------------------------------------------------------------------------------------------------------------------------------------------------------------------|
| Ref. No. Date                                                                                                                                                              |
|