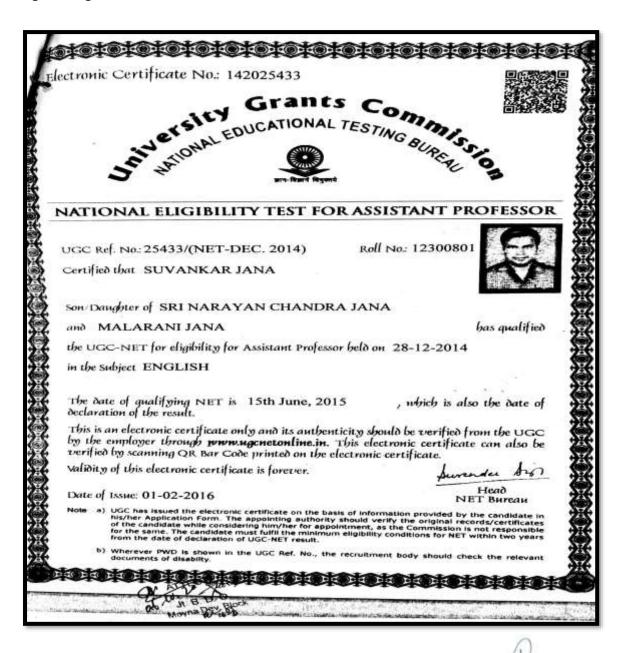

#### DHUPGURI \* JALPAIGURI \* PIN-735210

Name of the Teacher: SUVANKAR JANA

**Department: ENGLISH** 

Designation: ASSISTANT PROFESSOR Highest Degree Qualification: NET

Principal
Dhupguri Girls College
Dhupguri A Jalpaiguri