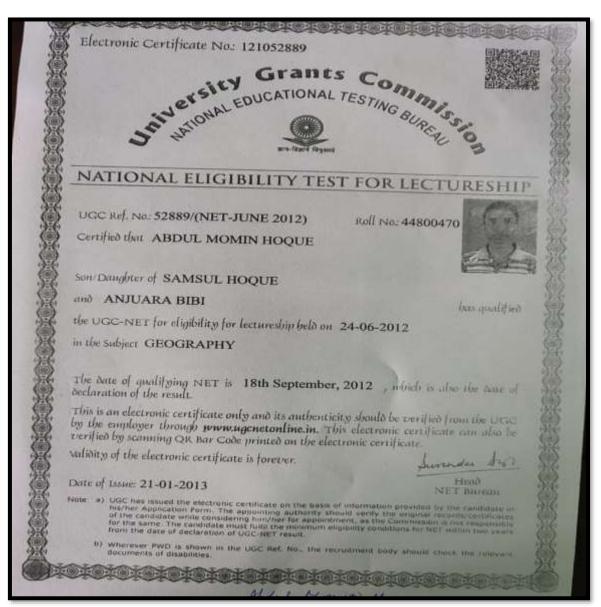

#### DHUPGURI \* JALPAIGURI \* PIN-735210

Name of the Teacher: ABDUL MOMIN HOQUE

**Department: GEOGRAPHY** 

Designation: ASSISTANT PROFESSOR Highest Degree Qualification: NET

Principal

Principal

Dhupguri & Jalpaiguri