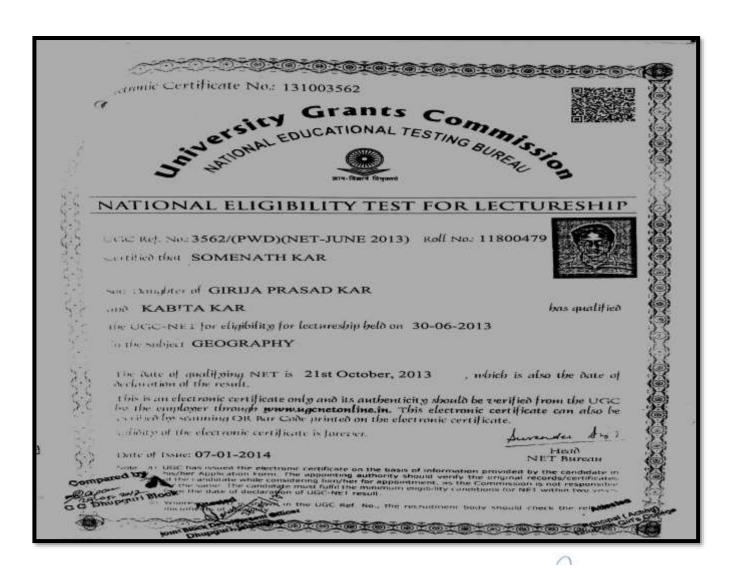

#### DHUPGURI \* JALPAIGURI \* PIN-735210

Name of the Teacher: Dr. SOMENATH KAR

**Department: GEOGRAPHY** 

Designation: ASSISTANT PROFESSOR Highest Degree Qualification: NET, PhD

Principal
Dhupguri Girls\* College
Dhupguri E Jalpaiguri