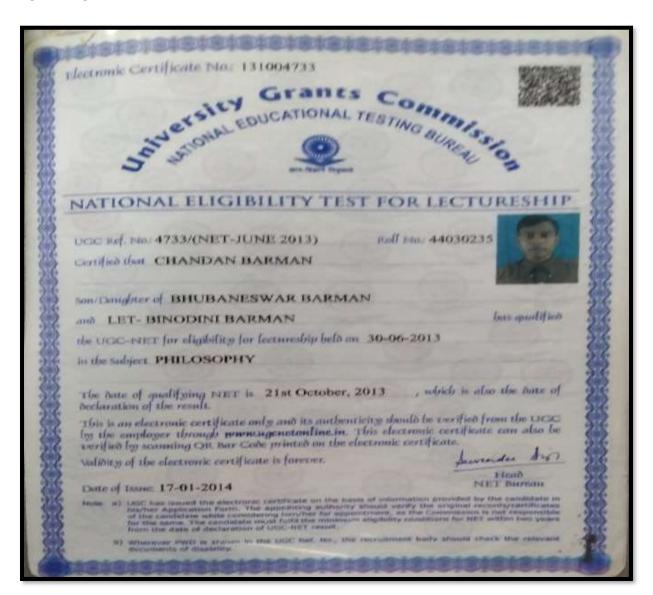

#### DHUPGURI \* JALPAIGURI \* PIN-735210

Name of the Teacher: CHANDAN BARMAN

**Department: PHILOSOPHY** 

Designation: ASSISTANT PROFESSOR Highest Degree Qualification: NET

Principal
Dhupguri Girls College
Dhupguri E Jalpaiguri