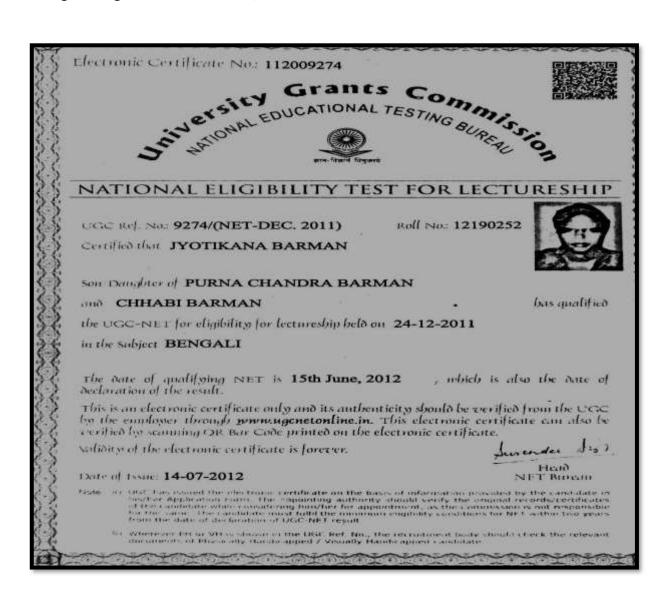

#### DHUPGURI \* JALPAIGURI \* PIN-735210

| Ref. No | Date |
|---------|------|
|         |      |

Name of the Teacher: JYOTIKANA BARMAN

**Department: BENGALI** 

Designation: ASSISTANT PROFESSOR Highest Degree Qualification: NET, SET

#### DHUPGURI \* JALPAIGURI \* PIN-735210

Ref. No..... Date..... Certificate No.....90 THE WEST BENGAL COLLEGE SERVICE COMMISSION SIXTEENTH STATE ELIGIBILITY TEST FOR THE POSTS OF ASSISTANT PROFESSORS & LIBRARIANS OF COLLEGES AND UNIVERSITIES (Accredited by the UNIVERSITY GRANTS COMMISSION, New Delhi) (Valid in the State of West Bengal only) Certified that JYOTIKANA BARMAN Son / Daughter of ... PURNA CHANDRA BARMAN Roll No..... 08150202-13732 has qualified at the Sixteenth West Bengal SET-2011 held on 11.12.2011 in the Subject..... BENGALI His / Her Post-graduation Subject is BENGALI This Certificate is valid for ever. Sellenter drage P.N. GAN Siddhartha Majumdar Professor Pradip Narayan Ghosh Chairman Chairman Steering Committee, State Eligibility Test The West Bengal College Service Commission & Member Secretary, W.B. SET Note: a) The West Bengal College Service Commission is issuing the Certificate on the strength of the information provided by the candidate. The appointing authority should verify the original record / certificate(s) of the candidate while considering him/her for appointment, as the SET agency cannot take the responsibility of authenticating the genuineness of his/her claims. b) If the candidate is a PG student, he/she must complete the same with the requisite marks within one year of