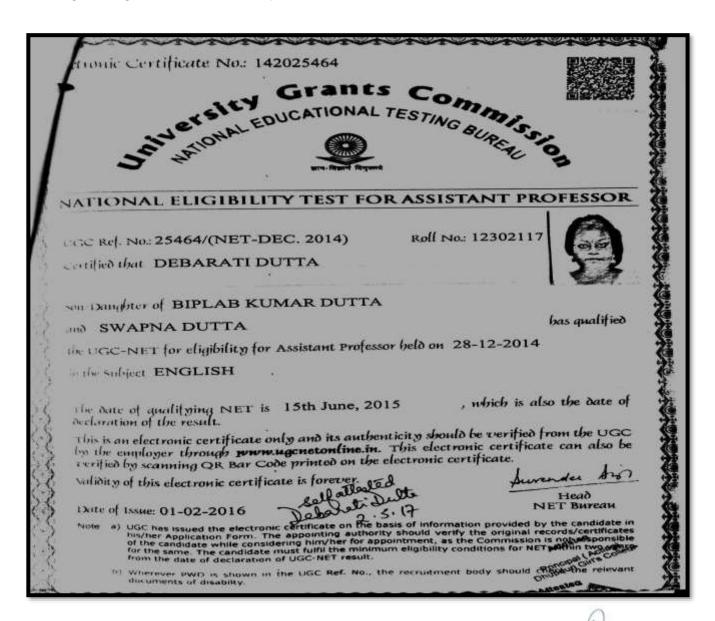

#### DHUPGURI \* JALPAIGURI \* PIN-735210

Name of the Teacher: Dr. DEBARATI DUTTA

Department: ENGLISH

**Designation:** ASSISTANT PROFESSOR Highest Degree Qualification: NET, Ph.D.

Principal
Dhupguri Girls College
Dhupguri A Jalpaiguri