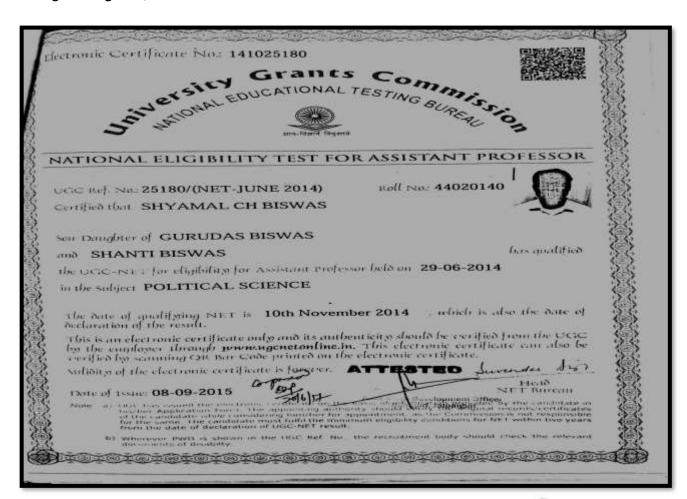

#### DHUPGURI \* JALPAIGURI \* PIN-735210

Department: POLITICAL SCIENCE
Designation: ASSISTANT PROFESSOR

Highest Degree Qualification: NET and M. Phil.

Principal
Dhupguri Giris\* College
Ohupguri & Jalpaiguri