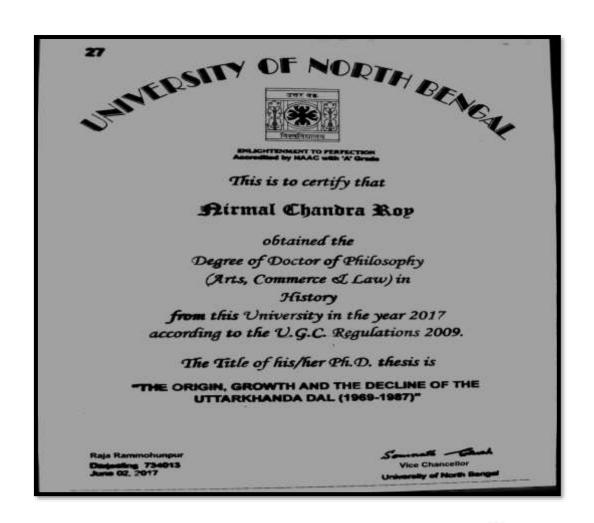

#### DHUPGURI \* JALPAIGURI \* PIN-735210

E-mail: dhupgurigirlscollege1@gmail.com 

Website: www.dhupgurigirlscollege.ac.in

| Ref. No | Date |
|---------|------|
|---------|------|

Name of the Teacher: Dr. NIRMAL CH. ROY

**Department: HISTORY** 

Designation: ASSOCIATE PROFESSOR Highest Degree Qualification: Ph.D.

Principal
Dhupguri Girls' College
Ohupguri & Jalpaiguri