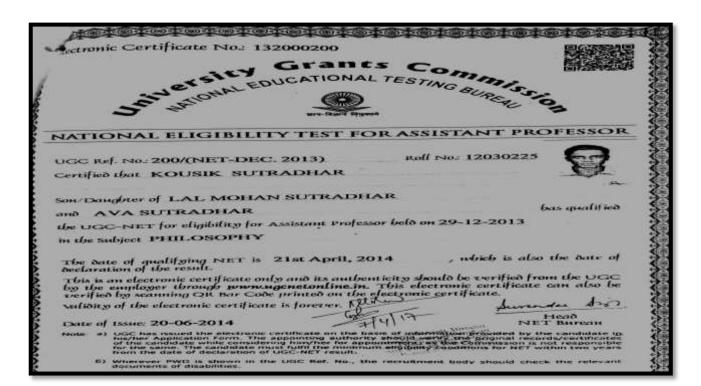

#### DHUPGURI \* JALPAIGURI \* PIN-735210

| a-f Ni- | N-+- |
|---------|------|
| Ref. No | Date |

Sub: 2.4.2 Percentage of full time teachers with NET/SET/SLET/ Ph. D./D.Sc. / D.Litt./L.L.D. during the last

Five years (consider only highest degree for count)

Name of the Teacher: KOUSHIK SUTRADHAR

**Department: PHILOSOPHY** 

**Designation: ASSISTANT PROFESSOR** 

Highest Degree Qualification: NET and M. Phil.

Principal
Dhupguri Girls' College
Dhupguri & Jalpaiguri