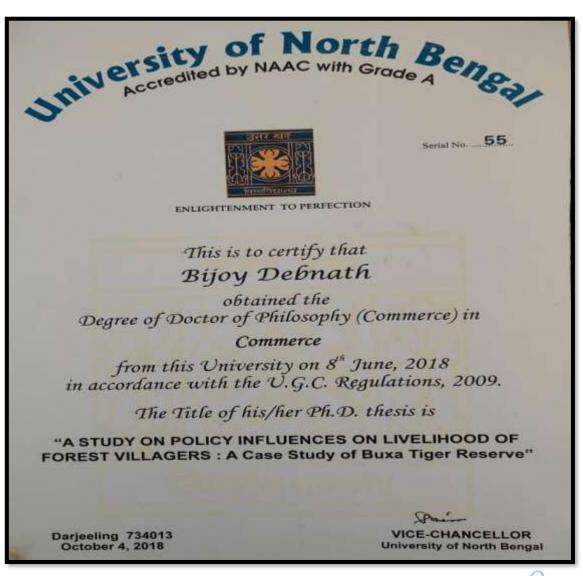

#### DHUPGURI \* JALPAIGURI \* PIN-735210

E-mail: dhupgurigirlscollege1@gmail.com 

Website: www.dhupgurigirlscollege.ac.in

Name of the Teacher: Dr. BIJOY DEBNATH

**Department: PRINCIPAL** 

Designation: ASSOCIATE PROFESSOR Highest Degree Qualification: Ph.D., SLET