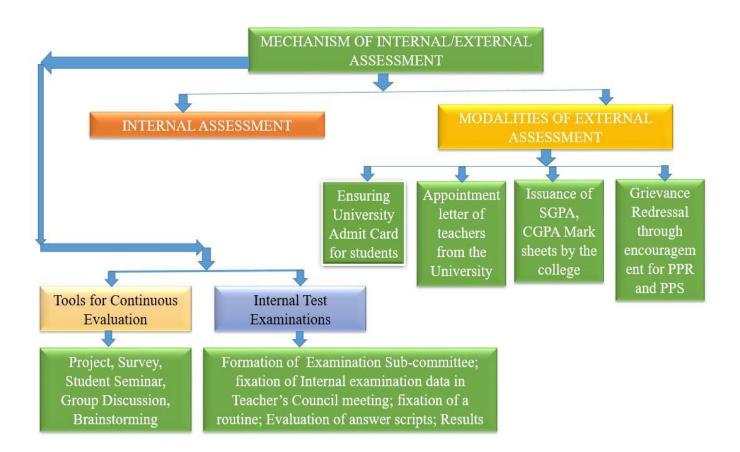

| Ref. No | Date |
|---------|------|

**Criterion 2 – Teaching – Learning and Evaluation** 

2.5 Evaluation Process and Reforms

2.5.1 Mechanism of internal/ external assessment is transparent and the grievance redressal system is time-bound and efficient