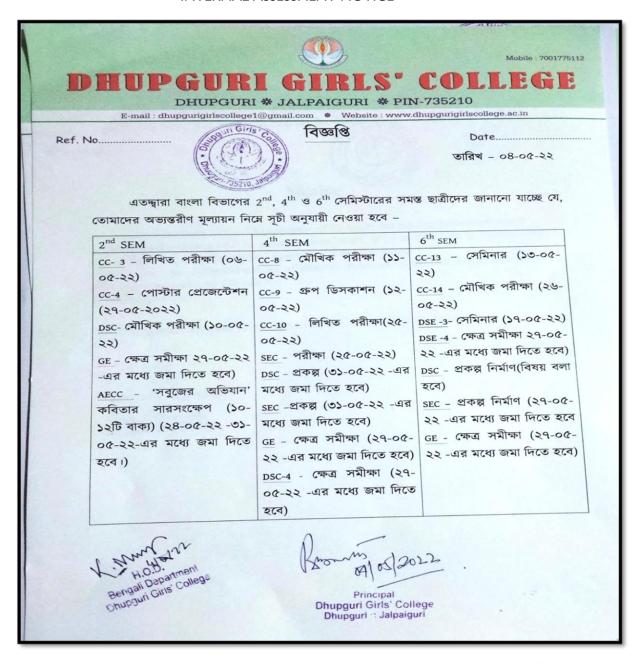

### PROCESS OF INTERNAL ASSESSMENT

DHUPGURI \* JALPAIGURI \* PIN-735210

| E-mail: dhupgurigirlscollege1@gmail.com | 0 | Website: www.dhupgurigirlscollege.ac.in |   |
|-----------------------------------------|---|-----------------------------------------|---|
|                                         |   |                                         | 7 |