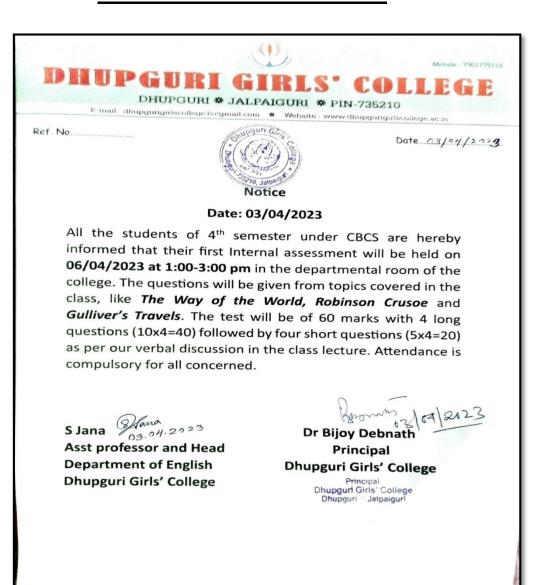

n   | 5.5              |
| 16     | Dipa Majumder    | 4                |
| 17     | Rita Basak       | 4.5              |
| 18     | Aparna Roy       | 5                |
| 19     | Tanushree Roy    | 6.5  A.:ww Benga |



DHUPGURI \* JALPAIGURI \* PIN-735210

### The Institution ensures effective curriculum planning and delivery

### PROCESS OF INTERNAL ASSESSMENT











DHUPGURI \* JALPAIGURI \* PIN-735210

| E-mail: dhupgurigirlscollege1@gmail.com | 0 | Website: www.dhupgurigirlscollege.ac.in |   |
|-----------------------------------------|---|-----------------------------------------|---|
|                                         |   |                                         | 7 |

The Institution ensures effective curriculum planning and delivery

### **DEPARTMENT OF ENGLISH**





#### DHUPGURI \* JALPAIGURI \* PIN-735210

### The Institution ensures effective curriculum planning and delivery

### **SAMPLE QUESTION PAPER**

| 4th Sem