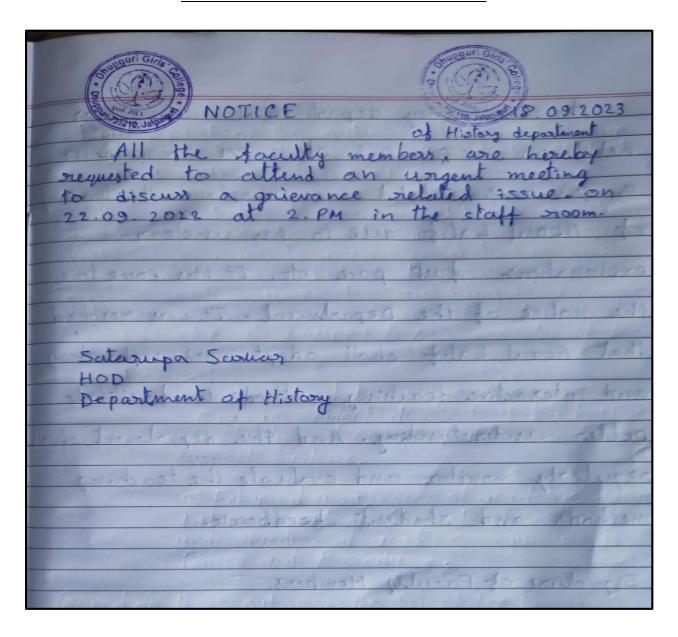

|





DHUPGURI \* JALPAIGURI \* PIN-735210

| Ref. No | Date |
|---------|------|

#### **GRIVANCE REDRESSAL NOTICE**





DHUPGURI \* JALPAIGURI \* PIN-735210

 $\hbox{$E$-mail: dhupgurigirls college 1@gmail.com} \quad \clubsuit \quad \hbox{$W$ebsite: www.dhupgurigirls college.ac.in}$ 

### **GRIVANCE REDRESSAL MEETING RESOLUTION**

| Meeting Resolution  An emergency departmental meeting was |
|-----------------------------------------------------------|
| held on 22.09. 2023 at 2 pm to address                    |
| a grilevance related to understand the teachings          |
| at Abdul Latif due to his unclear                         |
| at rodul calif all to his transcome to                    |
| explanations, dast pace etc. It was come to               |
| the notice of the Department. It was resolved             |
| that Abdul Laby shall adopt more explanatory              |
| and interactive teachin