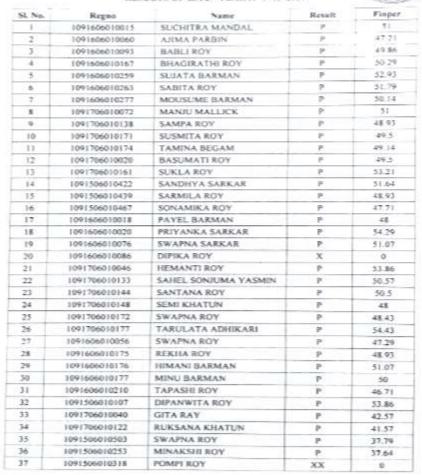

#### RESULTS OF B.A 3rd YEAR (1+1+1) - 2019

| SI No. | Regno. No.    | Student Name       | Result    | Finper |
|--------|---------------|--------------------|-----------|--------|
| 1      | 1091306010046 | BANASHREE ROY      | p         | 38 81  |
| 2      | 1091406010065 | DIPA BARMAN        | P         | 41.26  |
| 3      | 1091406010077 | DIPLAMA SARKAR     | p         | 38.74  |
| -4     | 1091406010091 | HIROBALA ROY       | X PNQ(II) | 0      |
| 5      | 1091406010188 | NITU ROY           | p         | 41.7   |
| 6      | 1091406010213 | PRIYANKA DUTTA     | P         | 46 44  |
| 7      | 1091406010228 | RATNA ROY          | P         | 37.56  |
| 8      | 1091406010282 | SANJITA MURMU      | P         | 39.93  |
| 9      | 1091406010303 | SHIKHA MALLIK      | ×         | 0      |
| 10     | 1091406010314 | SIMA BARMAN        | P         | 37.78  |
| 1.1    | 1091406010340 | SUMITRA ROY        | p.        | 36.3   |
| 1.2    | 1091406010376 | TARULATA ROY       | p         | 38.22  |
| 1.3    | 1091506010055 | BARNALI BARMAN     | P         | 38.93  |
| 14     | 1091506010063 | BHUMIKA ROY        | Р         | 37.86  |
| 15     | 1091506010066 | BULI ROY           | P         | 42.21  |
| 16     | 1091506010082 | CHHABI ROY         | P         | 37.21  |
| 17     | 1091506010109 | DIPIKA ROY         | P.        | 36.36  |
| 18     | 1091506010124 | HAIMANTI ROY       | P         | 42     |
| 19     | 1091506010144 | JAYA ROY           | P         | 39.57  |
| 20     | 1091506010159 | JUTHIKA ROY        | X PNQ(II) | 0      |
| 21     | 1091506010185 | KOKILA ROY         | P         | 35.93  |
| 22     | 1091506010218 | MALLIKA ROY        | P         | 39.36  |
| 23     | 1091506010225 | MAMATA ROY         | P         | 41.07  |
| 24     | 1091506010228 | MAMPI PARVIN       | P         | 40.93  |
| 25     | 1091506010239 | MANASHI PAKHADHARA | P         | 38.86  |
| 26     | 1091506010264 | MOUSUMEROY         | P         | 37.5   |
| 27     | 1091506010270 | NAMITA BARMAN      | ×         | 0      |
| 28     | 1091506010274 | NILIMA ADHIKARY    | X         | 0      |
| 29     | 1091506010283 | NITU ROY           | X PNQ(II) | 0      |
| 30     | 1091506010290 | PALLABI ROY        | P         | 36.21  |
| 31     | 1091506010304 | PEYAREE BEGUM      | Р         | 41.64  |
| 32     | 1091506010309 | PINKIROY           | P         | 37.79  |
| 33     | 1091506010324 | PRATIMA ROY        | p         | 37.29  |
| 34     | 1091506010330 | PRIYANKA ROY       | P         | 38     |
| 35     | 1091506010341 | PURNIMA ROY        | P         | 41.5   |
| 36     | 1091506010349 | RAKIII ROY         | P         | 38.29  |
| 3.7    | 1091506010364 | RATNA ROY          | P         | 44.64  |
| 18     | 1091506010383 | RUKAIYA YESMIN     | X PNO(II) | 0      |
| 19     | 1091506010393 | RUPALI PARVIN      | X PNQ(II) | 0      |
| 10     | 1091506010400 | SABITRI ROY        | p         | 39.93  |
| 11     | 1091506010406 | SAKUNTALA ROY      | P P       | 43.21  |
| 12     | 1091506010429 | SANTANA ROY        | P         | 40     |