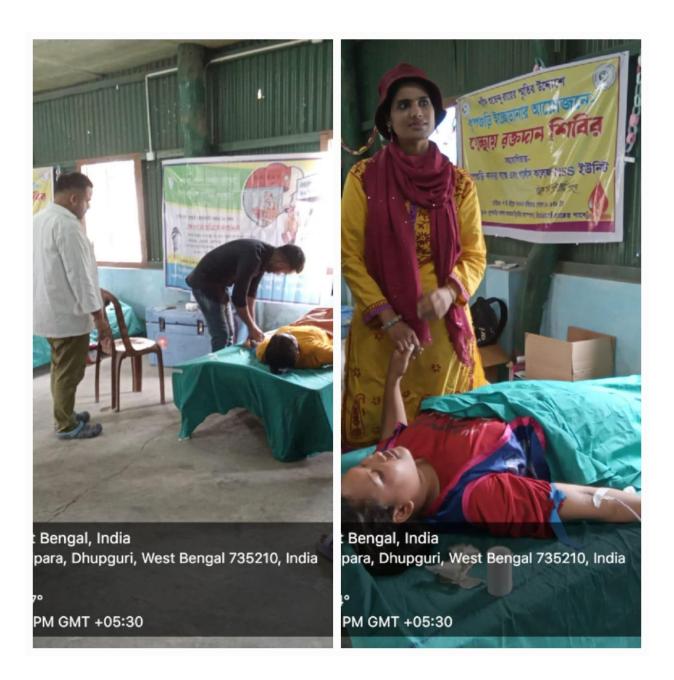

## **Blood Donation Camp Report**

Dhupguri Girls' College, 2nd Campus

Date: April 7, 2024

Collaborators: State Government Hospital, Birpara, Alipurduar; Icchedana; NSS Unit, Dhupguri Girls' College

The Blood Donation Camp, organized by Dhupguri Girls' College in collaboration with the State Government Hospital, Birpara, Alipurduar, and Icchedana, was successfully held on April 7, 2024, at the college's 2nd campus. This noble initiative aimed to address the critical shortage of blood in medical facilities and promote the culture of voluntary blood donation among the youth.

Volunteers from Dhupguri Girls' College, along with members of Icchedana, actively participated in the event, demonstrating their commitment to community welfare. The NSS unit played a pivotal role in organizing and coordinating the camp, ensuring smooth execution.