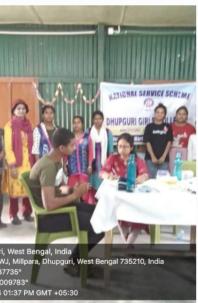

## **Blood Donation Camp Report**

Dhupguri Girls' College, 2nd Campus

Date: April 7, 2024

Collaborators: State Government Hospital, Birpara, Alipurduar; Icchedana; NSS Unit, Dhupguri Girls' College

The Blood Donation Camp, organized by Dhupguri Girls' College in collaboration with the State Government Hospital, Birpara, Alipurduar, and Icchedana, was successfully held on April 7, 2024, at the college's 2nd campus. This noble initiative aimed to address the critical shortage of blood in medical facilities and promote the culture of voluntary blood donation among the youth.

Volunteers from Dhupguri Girls' College, along with members of Icchedana, actively participated in the event, demonstrating their commitment to community welfare. The NSS unit played a pivotal role in organizing and coordinating the camp, ensuring smooth execution.