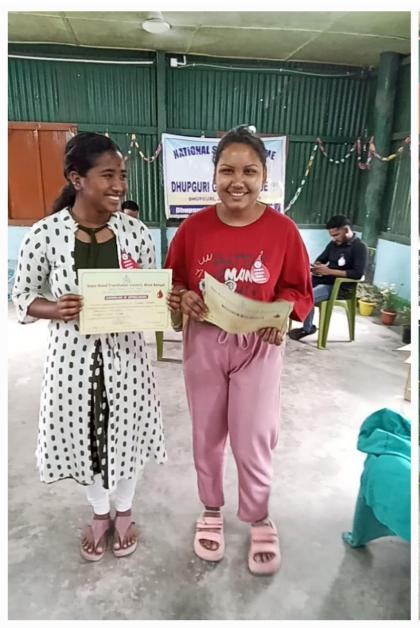

## **Blood Donation Camp Report**

Dhupguri Girls' College, 2nd Campus

Date: April 7, 2024

Collaborators: State Government Hospital, Birpara, Alipurduar; Icchedana; NSS Unit, Dhupguri Girls' College

The Blood Donation Camp, organized by Dhupguri Girls' College in collaboration with the State Government Hospital, Birpara, Alipurduar, and Icchedana, was successfully held on April 7, 2024, at the college's 2nd campus. This noble initiative aimed to address the critical shortage of blood in medical facilities and promote the culture of voluntary blood donation among the youth.

Volunteers from Dhupguri Girls' College, along with members of Icchedana, actively participated in the event, demonstrating their commitment to community welfare. The NSS unit played a pivotal role in organizing and coordinating the camp, ensuring smooth execution.

Overall, the Blood Donation Camp served as a shining example of collective effort towards a common humanitarian goal, reinforcing the spirit of empathy and solidarity within community

Principal
Principal
Dhupguri Girls' College
Dhupguri & Jaloaiguri