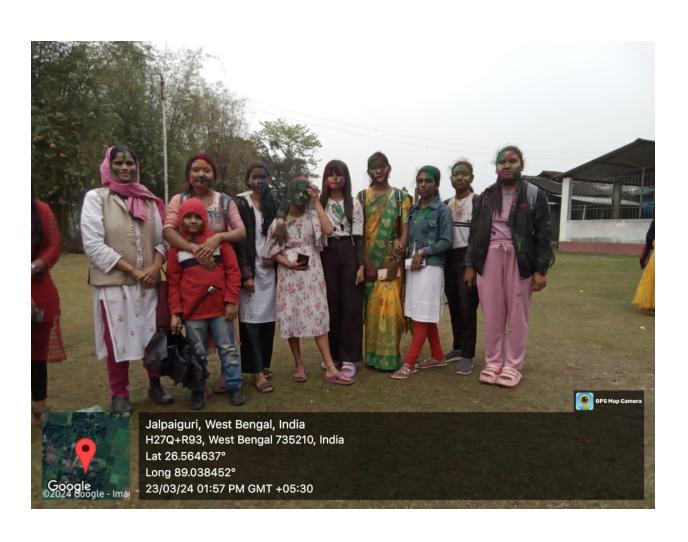

Rally for Unity: A vibrant rally filled with colors and enthusiasm was organized, where volunteers, students, and school children participated with fervor. The rally aimed to promote unity and harmony, spreading joy and positivity throughout the community.

Community Engagement: Volunteers actively engaged with the children and villagers, spreading cheer and sweetness by serving them sweets. The joyous atmosphere resonated with laughter and happiness as everyone came together to celebrate the spirit of Basant Utsav.