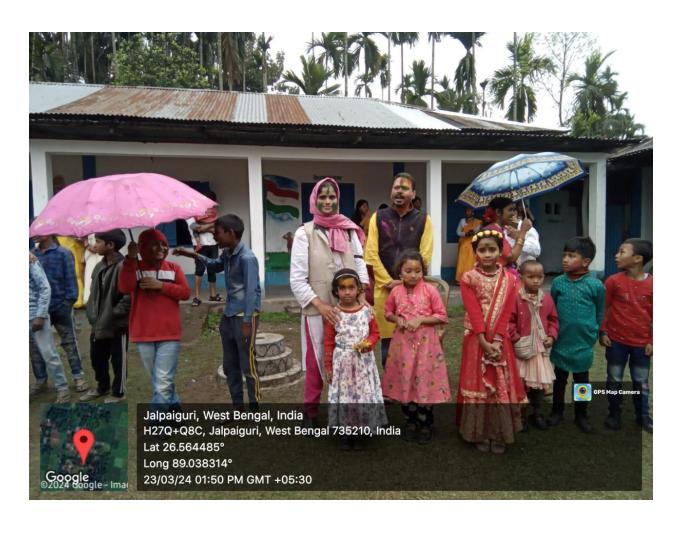

**Inauguration:** The Basant Utsav celebration at College Para Laal School commenced with the gracious inauguration by our esteemed Principal, Dr. Bijoy Debnath. His presence marked the auspicious beginning of the event, symbolizing the spirit of joy and unity.

Rally for Unity: A vibrant rally filled with colors and enthusiasm was organized, where volunteers, students, and school children participated with fervor. The rally aimed to promote unity and harmony, spreading joy and positivity throughout the community.