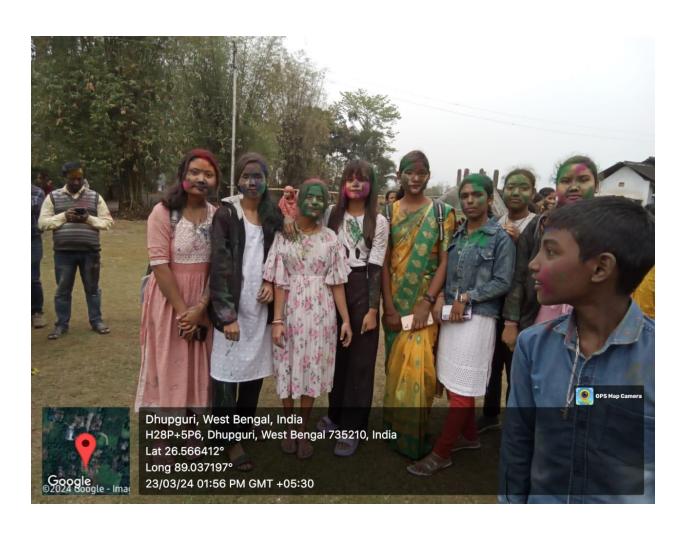

Rally for Unity: A vibrant rally filled with colors and enthusiasm was organized, where volunteers, students, and school children participated with fervor. The rally aimed to promote unity and harmony, spreading joy and positivity throughout the community.

Cultural Programs: Following the rally, an array of captivating cultural programs unfolded, showcasing the diverse talents of the volunteers, students, and school children. From traditional dances to melodious songs, the performances left the audience mesmerized and filled with admiration.