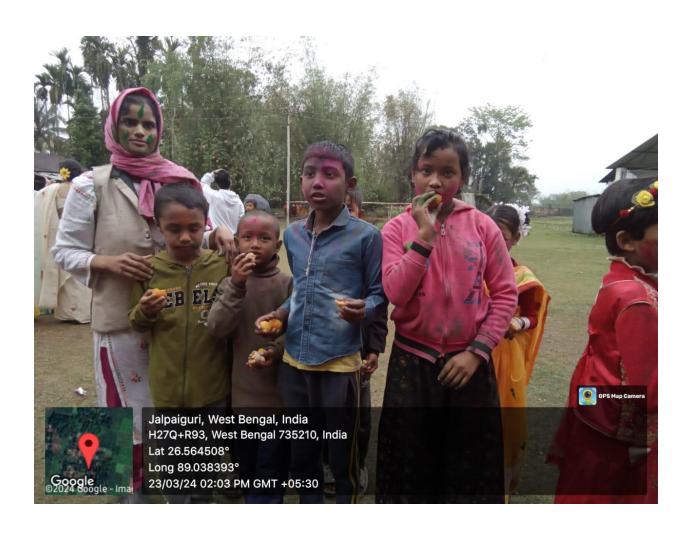

Community Engagement: Volunteers actively engaged with the children and villagers, spreading cheer and sweetness by serving them sweets. The joyous atmosphere resonated with laughter and happiness as everyone came together to celebrate the spirit of Basant Utsav.