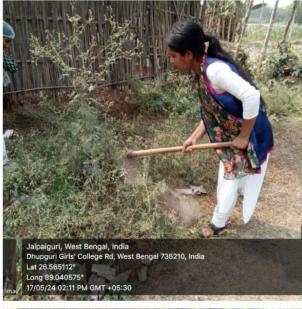

#### Report on Swachhata Abhiyan at College Para, Dhupguri

On May 17, 2024,

Dhupguri Girls' College, in collaboration with the NSS Unit and Icchedana NGO, conducted a Swachhata Abhiyan in our adopted village of College Para, Dhupguri. The primary objective of this mission was to eradicate the widespread presence of Parthenium, a harmful weed, and to raise awareness among the villagers about its detrimental effects.

A team of dedicated volunteers and students participated in the drive, covering a broad area infested with Parthenium. The weed's removal was essential due to its severe impact on human health and the environment. Parthenium can cause respiratory issues, skin allergies, and negatively affect agricultural productivity.