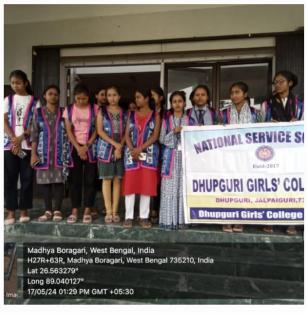

#### Report on Swachhata Abhiyan at College Para, Dhupguri

On May 17, 2024,

Dhupguri Girls' College, in collaboration with the NSS Unit and Icchedana NGO, conducted a Swachhata Abhiyan in our adopted village of College Para, Dhupguri. The primary objective of this mission was to eradicate the widespread presence of Parthenium, a harmful weed, and to raise awareness among the villagers about its detrimental effects.

A team of dedicated volunteers and students participated in the drive, covering a broad area infested with Parthenium. The weed's removal was essential due to its severe impact on human health and the environment. Parthenium can cause respiratory issues, skin allergies, and negatively affect agricultural productivity.