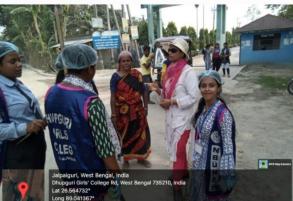

#### Report on Swachhata Abhiyan at College Para, Dhupguri

On May 17, 2024,

Dhupguri Girls' College, in collaboration with the NSS Unit and Icchedana NGO, conducted a Swachhata Abhiyan in our adopted village of College Para, Dhupguri. The primary objective of this mission was to eradicate the widespread presence of Parthenium, a harmful weed, and to raise awareness among the villagers about its detrimental effects.

A team of dedicated volunteers and students participated in the drive, covering a broad area infested with Parthenium. The weed's removal was essential due to its severe impact on human health and the environment. Parthenium can cause respiratory issues, skin allergies, and negatively affect agricultural productivity.

The volunteers engaged with the villagers, explaining the health risks associated with Parthenium and the importance of maintaining a clean and healthy environment. Informative sessions were conducted to educate the community about effective ways to control and prevent the growth of this invasive species.