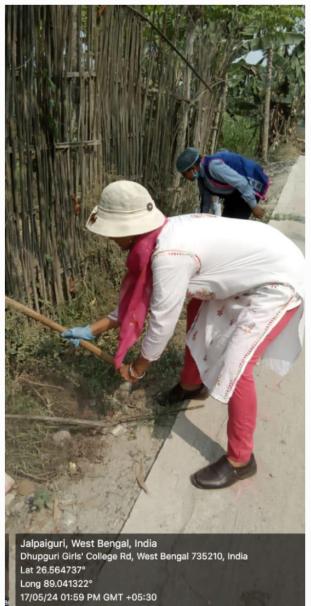

#### Report on Swachhata Abhiyan at College Para, Dhupguri

On May 17, 2024,

Dhupguri Girls' College, in collaboration with the NSS Unit and Icchedana NGO, conducted a Swachhata Abhiyan in our adopted village of College Para, Dhupguri. The primary objective of this mission was to eradicate the widespread presence of Parthenium, a harmful weed, and to raise awareness among the villagers about its detrimental effects.

A team of dedicated volunteers and students participated in the drive, covering a broad area infested with Parthenium. The weed's removal was essential due to its severe impact on human health and the environment. Parthenium can cause respiratory issues, skin allergies, and negatively affect agricultural productivity.

The volunteers engaged with the villagers, explaining the health risks associated with Parthenium and the importance of maintaining a clean and healthy environment. Informative sessions were conducted to educate the community about effective ways to control and prevent the growth of this invasive species.

The Swachhata Abhiyan was a resounding success, with significant areas cleared of Parthenium and increased awareness among the villagers. This initiative highlighted the power of community participation in fostering a healthier and cleaner environment, reinforcing the importance of collective action in tackling environmental issues.