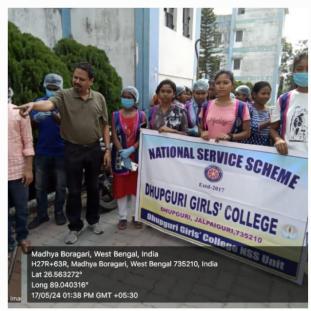

#### Report on Swachhata Abhiyan at College Para, Dhupguri

On May 17, 2024,

Dhupguri Girls' College, in collaboration with the NSS Unit and Icchedana NGO, conducted a Swachhata Abhiyan in our adopted village of College Para, Dhupguri. The primary objective of this mission was to eradicate the widespread presence of Parthenium, a harmful weed, and to raise awareness among the villagers about its detrimental effects.

A team of dedicated volunteers and students participated in the drive, covering a broad area infested with Parthenium. The weed's removal was essential due to its severe impact on human health and the environment. Parthenium can cause respiratory issues, skin allergies, and negatively affect agricultural productivity.