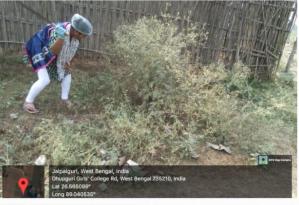

A team of dedicated volunteers and students participated in the drive, covering a broad area infested with Parthenium. The weed's removal was essential due to its severe impact on human health and the environment. Parthenium can cause respiratory issues, skin allergies, and negatively affect agricultural productivity.