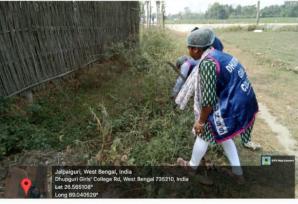

A team of dedicated volunteers and students participated in the drive, covering a broad area infested with Parthenium. The weed's removal was essential due to its severe impact on human health and the environment. Parthenium can cause respiratory issues, skin allergies, and negatively affect agricultural productivity.