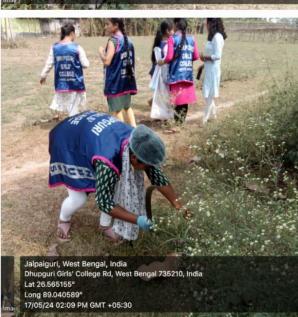

#### Report on Swachhata Abhiyan at College Para, Dhupguri

On May 17, 2024,

Dhupguri Girls' College, in collaboration with the NSS Unit and Icchedana NGO, conducted a Swachhata Abhiyan in our adopted village of College Para, Dhupguri. The primary objective of this mission was to eradicate the widespread presence of Parthenium, a harmful weed, and to raise awareness among the villagers about its detrimental effects.

A team of dedicated volunteers and students participated in the drive, covering a broad area infested with Parthenium. The weed's removal was essential due to its severe impact on human health and the environment. Parthenium can cause respiratory issues, skin allergies, and negatively affect agricultural productivity.