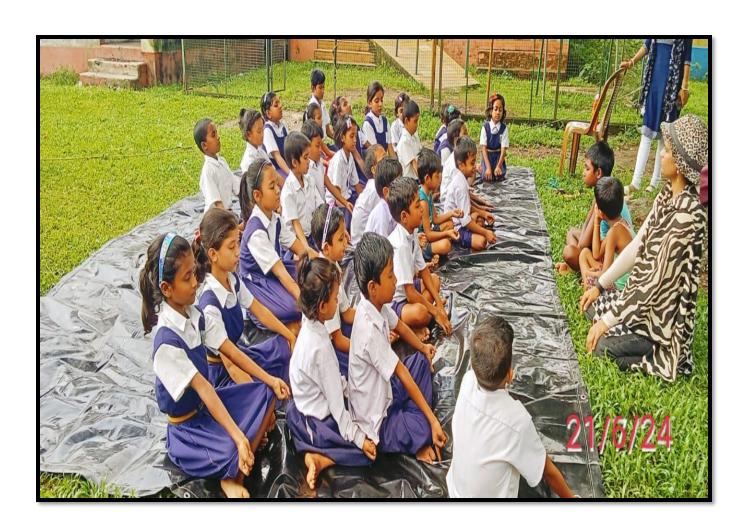

# Report on International Yoga Day Celebration - 21 June, Dhupguri Girls'college, NSS Unit, 21.06.24

On 21 June, the NSS Unit of Dhupguri Girls' College organized a successful International Yoga Day event at College Para, Boragari BFP Primary School. The program aimed to promote the benefits of yoga and meditation among the community, particularly the children.

The event began with an engaging yoga session tailored for the kids, where they learned various yoga poses and breathing exercises. This session aimed to instill the importance of physical and mental well-being from a young age. Following the yoga session, a motivational storytelling segment highlighted the numerous benefits of incorporating yoga and meditation into daily life.