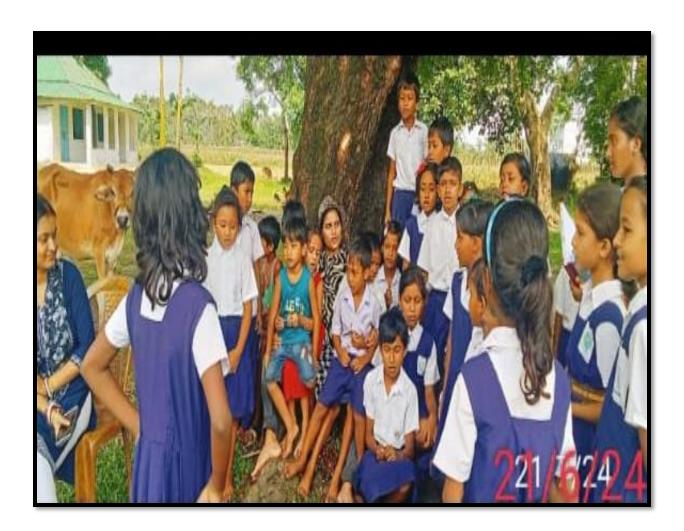

The event began with an engaging yoga session tailored for the kids, where they learned various yoga poses and breathing exercises. This session aimed to instill the importance of physical and mental well-being from a young age. Following the yoga session, a motivational storytelling segment highlighted the numerous benefits of incorporating yoga and meditation into daily life.