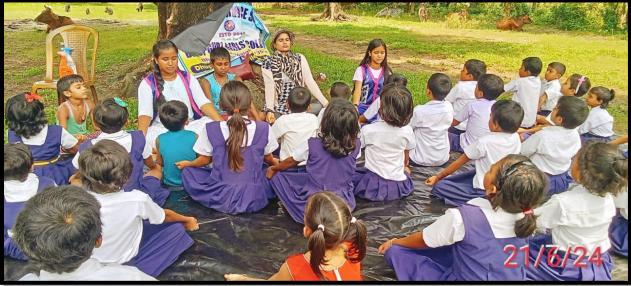

The event began with an engaging yoga session tailored for the kids, where they learned various yoga poses and breathing exercises. This session aimed to instill the importance of physical and mental well-being from a young age. Following the yoga session, a motivational storytelling segment highlighted the numerous benefits of incorporating yoga and meditation into daily life.

The response from the students was overwhelmingly positive, with many expressing their satisfaction and enthusiasm for the program. The event concluded with the distribution of sweets, adding a celebratory touch to the day.