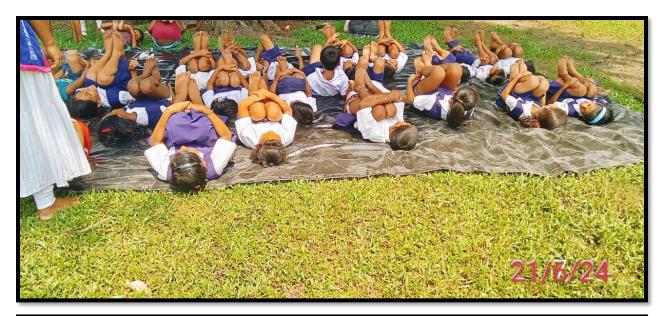

The event began with an engaging yoga session tailored for the kids, where they learned various yoga poses and breathing exercises. This session aimed to instill the importance of physical and mental well-being from a young age. Following the yoga session, a motivational storytelling segment highlighted the numerous benefits of incorporating yoga and meditation into daily life.