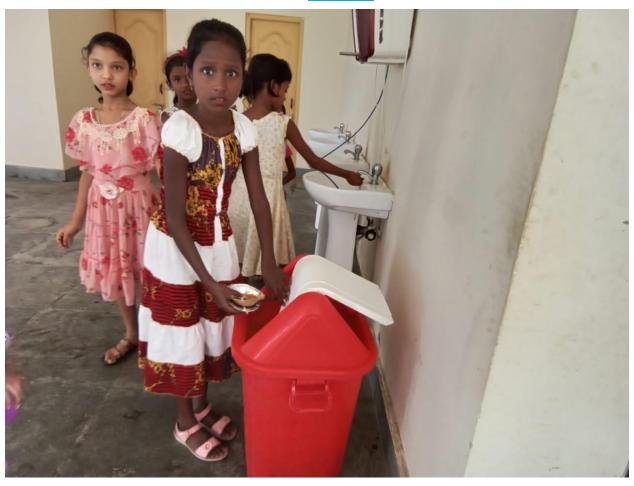

## Date- 28.06.24,

The NSS unit of Dhupguri Girls' College conducted a Swachh Bharat and plastic-free environment teaching session with adopted village kids. 1, the children learned about hygiene, maintaining cleanliness, and Swachh practices. 2, they actively participated in cleaning plastic waste, collecting it, and understanding recycling processes. This initiative fostered awareness and practical skills in environmental conservation and Swachha Abhiyan