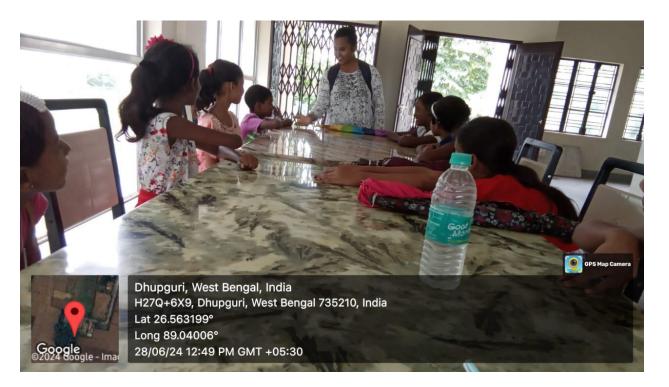

## Date- 28.06.24,

The NSS unit of Dhupguri Girls' College conducted a Swachh Bharat and plastic-free environment teaching session with adopted village kids. 1, the children learned about hygiene, maintaining cleanliness, and Swachh practices. 2, they actively participated in cleaning plastic waste, collecting it, and understanding recycling processes. This initiative fostered awareness and practical skills in environmental conservation and Swachha Abhiyan