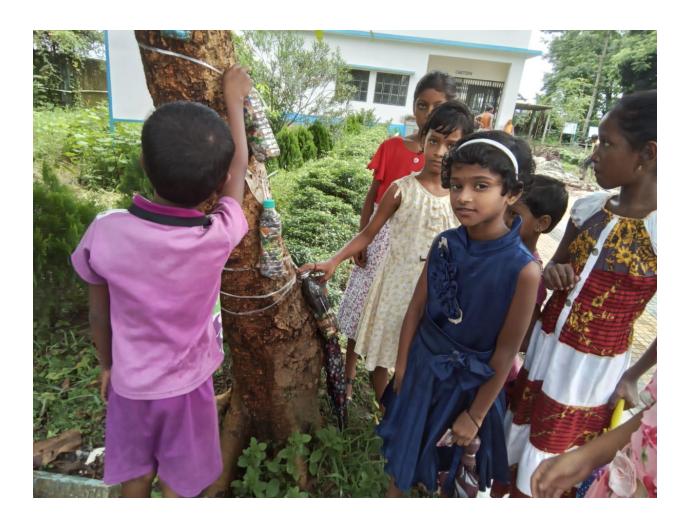

## Date- 28.06.24,

The NSS unit of Dhupguri Girls' College conducted a Swachh Bharat and plastic-free environment teaching session with adopted village kids. 1, the children learned about hygiene, maintaining cleanliness, and Swachh practices. 2, they actively participated in cleaning plastic waste, collecting it, and understanding recycling processes. This initiative fostered awareness and practical skills in environmental conservation and Swachha Abhiyan