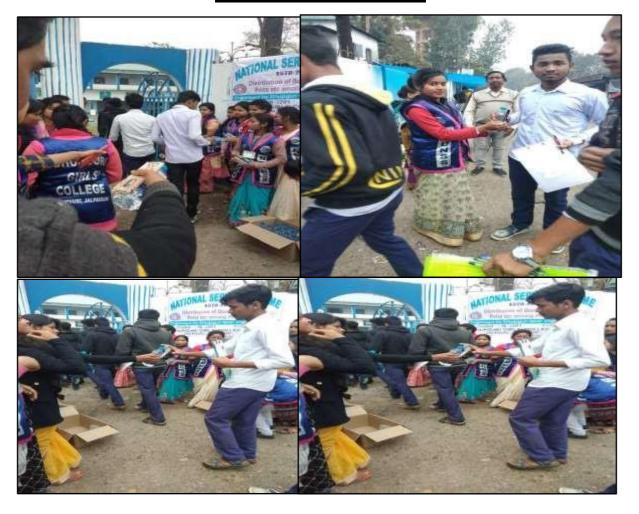

# Importance of drinking adequate Water in youth by distributing water bottle among the H.S examinees at Dhupguri High School. 28/04/2019

Today on 28/04/2019 on behalf of the NSS unit of Dhupguri Girls' College, we came to Dhupguri High School with almost 32 NSS volunteers from the college. The volunteers made the school students aware of the importance of drinking adequate water to prevent many diseases of the abdomen to keep proper health at young age and they distributed many bottles of Water among the almost 200 boys and girls (H.S examinees) at Dhupguri High School. The volunteers wished best of luck for their Higher Secondary Board Exam on the occasion. The four respected teachers from the school also participated in the program. Prof. Suvankar Jana, NSS Program Officer encouraged the boys and girls to give their best in the examfor their own happiness. Sri Ramen Roy, Guest Teacher in Pol Science and Subhankar Sarkar, the Librarian of the college helped the volunteers in more than one way. The teachers of the school and the students were very happy after receiving many educations related articles.

#### **PHOTO GALLERY**

Principal
Dhupguri Girls' College
Dhupguri & Jalpaiguri

DHUPGURI \* JALPAIGURI \* PIN-735210

| Ref. No | Date |
|---------|------|
|         |      |