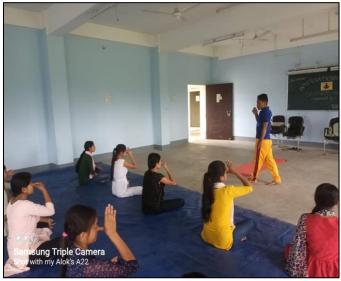

#### **Program Report**

The soft skill training program was organised by the Career Counselling along with IQAC and Department of English, Dhupguri Girls' College to achieve the following objectives:

#### **Learning Objectives:**

- I. To train the students on basics of communication and soft skills and enhance their proficiency in English language
- II. To initiate them in participative learning via workshop method and handson-training approach
- III. To boost their confidence and morale while facing various interview boards and campus placements agencies
- IV. To prepare them for facing the challenges of future job market.

#### **Learning Outcomes:**

- a. Students were highly motivated during the workshop and willingly participated in various activities initiated by the trainer
- b. Students enjoyed the approach of the workshop and gave positive feedback
- c. Students could connect with the basic objectives of the workshop and felt confident to engage in English communication too.

**Number of participants**: Approximately 150 students of the Program and Hons course from the entire college participated in the workshop.

Principal
Dhupguri Girls' College