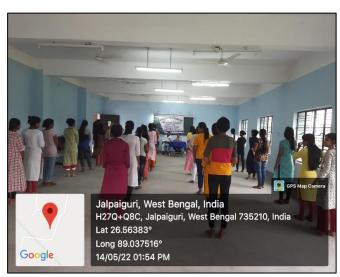

**Number of participants**: Approximately 150 students of the Program and Hons course from the entire college participated in the workshop.

Principal
Dhupguri Girls' College