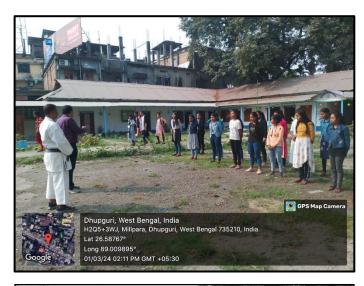

#### **Program Report**

The soft skill training program was organised by the Career Counselling along with IQAC and Department of English, Dhupguri Girls' College to achieve the following objectives:

**Number of participants**: Approximately 150 students of the Program and Hons course from the entire college participated in the workshop.

Principal
Dhupguri Girls' College