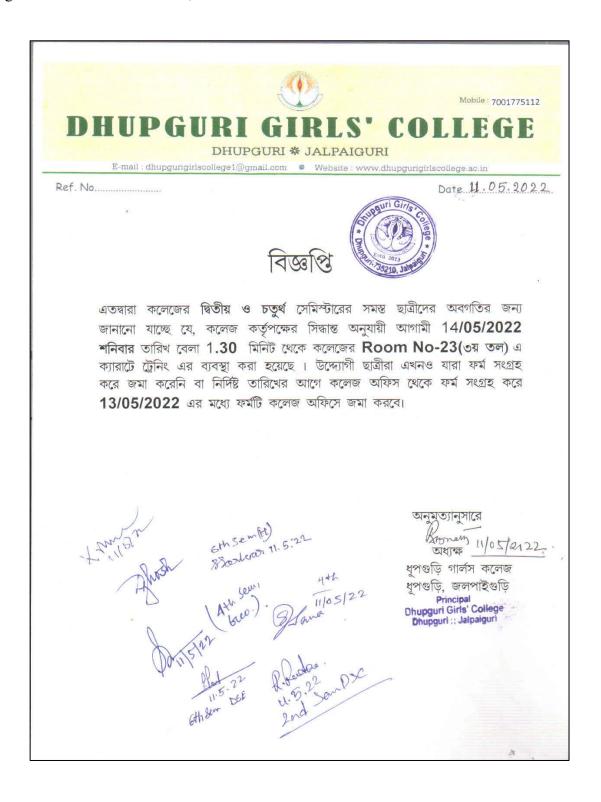

#### DHUPGURI \* JALPAIGURI \* PIN-735210 \*

Website: www.dhupgurigirlscollege.ac.in

E-mail: dhupgurigirlscollege1@gmail.com

| Ref. No                                                                                                      | Date |
|--------------------------------------------------------------------------------------------------------------|------|
| 5.1.2: Report with photographs on Programmes /activities conducted to communication skills, and Life skills. |      |
| NOTICE<br>12.09.22                                                                                           |      |

IQAC, Dhupguri Girls' College in collaboration with Career Counselling Cell and Department of English is organising a capacity building soft skill workshop on 23.09.22. The program will be conducted by the renowned trainer in soft skills, Ms. Mini Joseph, Senior Teacher in English, St Xavier's Collegiate School, Kolkata.

All Students of Hons and Program course are requested to kindly register their participation on the aforesaid date at the Registration desk from 11 a.m and participate in the interactive program at Room 5.