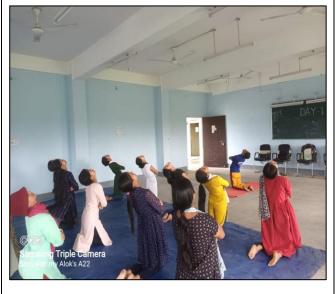

#### **Program Report**

The soft skill training program was organised by the Career Counselling along with IQAC and Department of English, Dhupguri Girls' College to achieve the following objectives:

#### **Learning Objectives:**

- I. To train the students on basics of communication and soft skills and enhance their proficiency in English language
- II. To initiate them in participative learning via workshop method and handson-training approach
- III. To boost their confidence and morale while facing various interview boards and campus placements agencies
- IV. To prepare them for facing the challenges of future job market.

#### **Learning Outcomes:**

- a. Students were highly motivated during the workshop and willingly participated in various activities initiated by the trainer
- b. Students enjoyed the approach of the workshop and gave positive feedback
- c. Students could connect with the basic objectives of the workshop and felt confident to engage in English communication too.