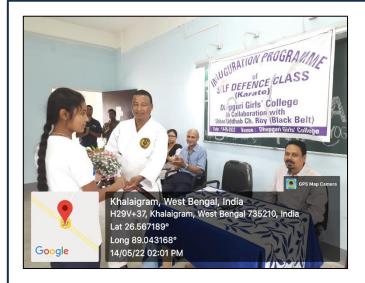

|
| 4. Mobile No                     | 1063 18119            |                                       |
|                                  |                       |                                       |
|                                  |                       |                                       |
| Tares                            |                       |                                       |
| Dipa maju                        | mdosso                | (स्तासार्व शतिश्रमारी                 |
| " Signature of the st            | udent                 | Signature of the Gurdian              |





#### DHUPGURI \* JALPAIGURI \* PIN-735210

5.1.2: Report with photographs on Programmes /activities conducted to enhance soft skills, Language and communication skills, and Life skills.









**Photos of Self Defence Class** 



DHUPGURI \* JALPAIGURI \* PIN-735210

| Ref. No | Date |
|---------|------|

Website: www.dhupgurigirlscollege.ac.in

5.1.2: Report with photographs on Programmes /activities conducted to enhance soft skills, Language and communication skills, and Life skills.

#### LIFE SKILLS -KARATE

#### REPORT ON KARATE CLASSES AT DHUPGURI GIRLS COLLEGE (SECOND CAMPUS)

Dhupguri Girls' College is pleased to announce the introduction of a Karate training course for its students at the new campus. This program is designed to promote physical fitness and equip students with essential self-defense techniques. The course will be conducted by Mr. Madhab Chandra Roy, a renowned Karate trainer.

#### **Objectives of the Karate Training Course:**

E-mail: dhupgurigi