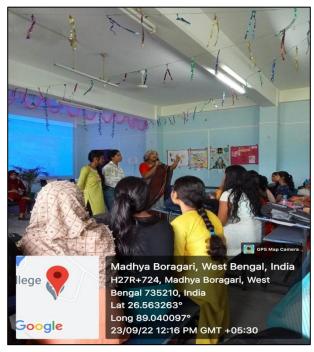

IQAC, Dhupguri Girls' College in collaboration with Career Counselling Cell and Department of English is organising a capacity building soft skill workshop on 23.09.22. The program will be conducted by the renowned trainer in soft skills, Ms. Mini Joseph, Senior Teacher in English, St Xavier's Collegiate School, Kolkata.

All Students of Hons and Program course are requested to kindly register their participation on the aforesaid date at the Registration desk from 11 a.m and participate in the interactive program at Room 5.