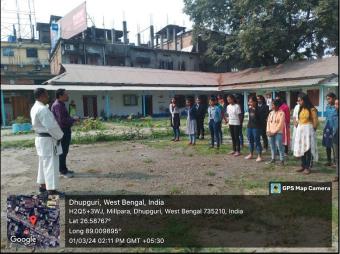

#### **Program Report**

The soft skill training program was organised by the Career Counselling along with IQAC and Department of English, Dhupguri Girls' College to achieve the following objectives:

**Number of participants**: Approximately 150 students of the Program and Hons course from the entire college participated in the workshop.

Principal
Dhupguri Girls' College