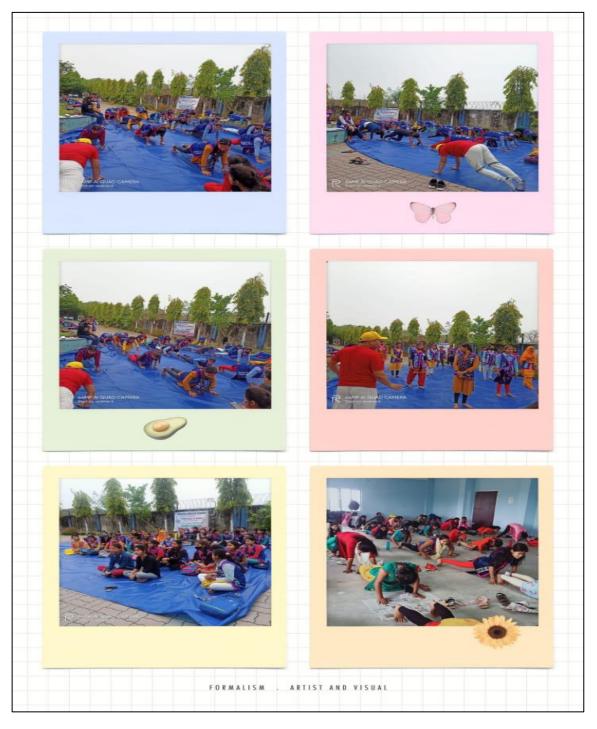

#### **Program Report**

The soft skill training program was organised by the Career Counselling along with IQAC and Department of English, Dhupguri Girls' College to achieve the following objectives:

#### **Learning Objectives:**

- I. To train the students on basics of communication and soft skills and enhance their proficiency in English language
- II. To initiate them in participative learning via workshop method and handson-training approach
- III. To boost their confidence and morale while facing various interview boards and campus placements agencies
- IV. To prepare them for facing the challenges of future job market.

#### **Learning Outcomes:**

- a. Students were highly motivated during the workshop and willingly participated in various activities initiated by the trainer
- b. Students enjoyed the approach of the workshop and gave positive feedback
- c. Students could connect with the basic objectives of the workshop and felt confident to engage in English communication too.

**Number of participants**: Approximately 150 students of the Program and Hons course from the entire college participated in the workshop.

Principal
Dhupguri Girls' College