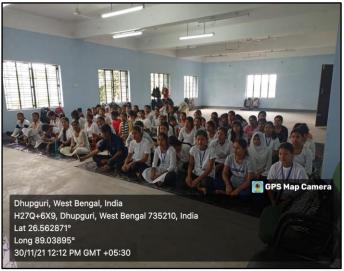

**Number of participants**: Approximately 150 students of the Program and Hons course from the entire college participated in the workshop.

Principal
Dhupguri Girls' College