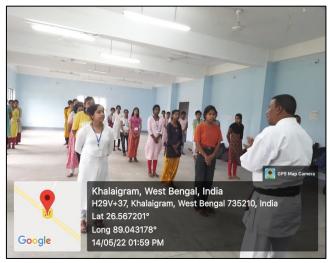

**Number of participants**: Approximately 150 students of the Program and Hons course from the entire college participated in the workshop.

Principal
Dhupguri Girls' College