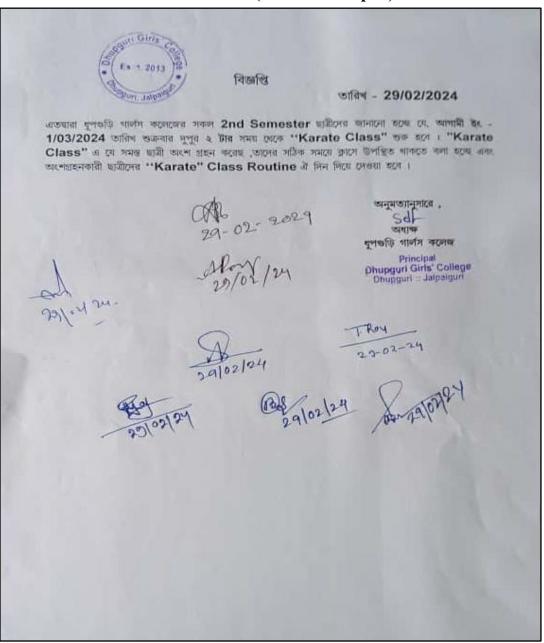

the training program in enhancing overall athleticism.
- Enhanced Self-Discipline and Focus: Enhanced self-discipline and focus are evident as participants adhere to the structured curriculum and demonstrate commitment to regular training sessions.

The Karate training course at Dhupguri Girls' College (New Campus) aims to empower students by providing them with the skills and confidence to protect themselves and maintain physical fitness.



DHUPGURI \* JALPAIGURI \* PIN-735210

E-mail: dhupgurigirlscollege1@gmail.com

| Ref. No | Date |
|---------|------|

Website: www.dhupgurigirlscollege.ac.in

5.1.2: Report with photographs on Programmes /activities conducted to enhance soft skills, Language and communication skills, and Life skills.

### Notice for Karate Class (Second Campus)-2024





DHUPGURI \* JALPAIGURI \* PIN-735210

E-mail: dhupgurigirlscollege 1@gmail.com

| Ref. No | Date |
|---------|------|

Website: www.dhupgurigirlscollege.ac.in

5.1.2: Report with photographs on Programmes /activities conducted to enhance soft skills, Language and communication skills, and Life skills.

### **List of students enrolled in Karate Class**

|        |                                |       |      | E-class-20<br>Semester