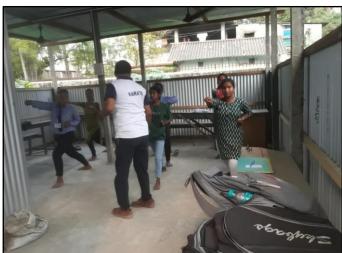

#### **Program Report**

The soft skill training program was organised by the Career Counselling along with IQAC and Department of English, Dhupguri Girls' College to achieve the following objectives:

#### **Learning Outcomes:**

- a. Students were highly motivated during the workshop and willingly participated in various activities initiated by the trainer
- b. Students enjoyed the approach of the workshop and gave positive feedback
- c. Students could connect with the basic objectives of the workshop and felt confident to engage in English communication too.