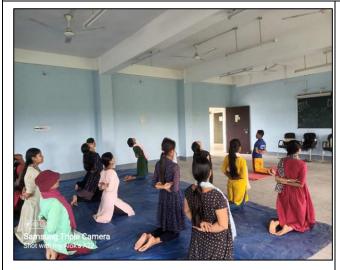

#### **Program Report**

The soft skill training program was organised by the Career Counselling along with IQAC and Department of English, Dhupguri Girls' College to achieve the following objectives:

#### **Learning Objectives:**

- I. To train the students on basics of communication and soft skills and enhance their proficiency in English language
- II. To initiate them in participative learning via workshop method and handson-training approach
- III. To boost their confidence and morale while facing various interview boards and campus placements agencies
- IV. To prepare them for facing the challenges of future job market.

#### **Learning Outcomes:**

- a. Students were highly motivated during the workshop and willingly participated in various activities initiated by the trainer
- b. Students enjoyed the approach of the workshop and gave positive feedback
- c. Students could connect with the basic objectives of the workshop and felt confident to engage in English communication too.