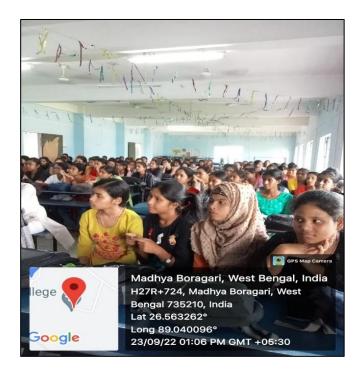

#### **Program Report**

The soft skill training program was organised by the Career Counselling along with IQAC and Department of English, Dhupguri Girls' College to achieve the following objectives:

**Number of participants**: Approximately 150 students of the Program and Hons course from the entire college participated in the workshop.

Principal
Dhupguri Girls' College