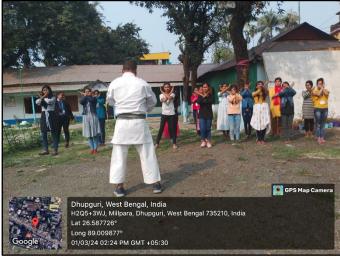

#### **Program Report**

The soft skill training program was organised by the Career Counselling along with IQAC and Department of English, Dhupguri Girls' College to achieve the following objectives:

#### **Learning Outcomes:**

- a. Students were highly motivated during the workshop and willingly participated in various activities initiated by the trainer
- b. Students enjoyed the approach of the workshop and gave positive feedback
- c. Students could connect with the basic objectives of the workshop and felt confident to engage in English communication too.

**Number of participants**: Approximately 150 students of the Program and Hons course from the entire college participated in the workshop.

Principal
Dhupguri Girls' College