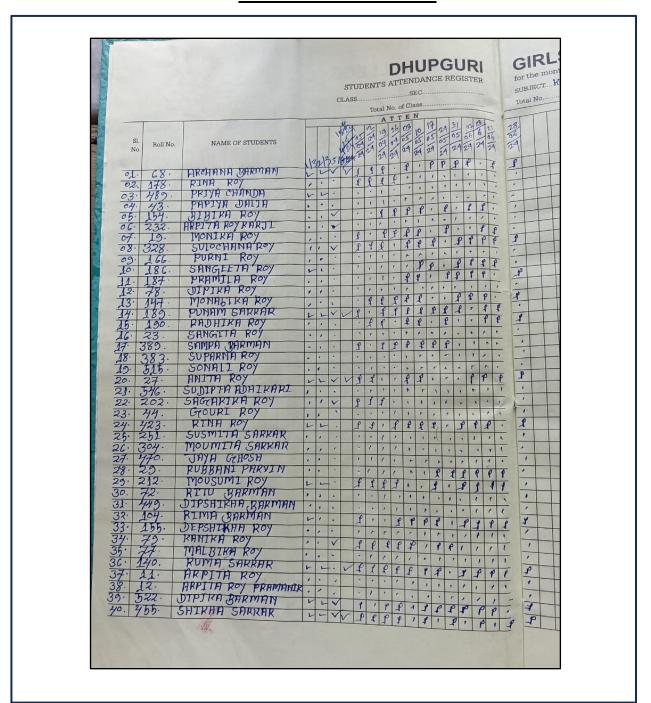

23 - 2024     Address (Full) 105 Uthat P. Dist - Cooch Behan P.S.    | ukuni Ro. Uchal Pukuni<br>Mekligani Ba Pin Dan-125303       |
| Semester 2 od 5 cmcstcp.     Session 2923 - 3024     Address (Full) 105 Urhal P. Dist - Cooch Behan P.S. | ukuni 80. Uchal Pukumi<br>Mekligani 👪 Pin <b>un</b> -735303 |
| Semester 2 od 5 cmcstcp.     Session 2923 - 3024     Address (Full) 105 Urhal P. Dist - Cooch Behan P.S. | ukuni AO. Uchal Pukuni<br>Mekligani 🕾 Pin <b>da</b> -735309 |



DHUPGURI \* JALPAIGURI \* PIN-735210

E-mail: dhupgurigirlscollege1@gmail.com

| Date |
|------|
|      |

Website: www.dhupgurigirlscollege.ac.in

5.1.2: Report with photographs on Programmes /activities conducted to enhance soft skills, Language and communication skills, and Life skills.

#### **ATTENDANCE REGISTER**





DHUPGURI \* JALPAIGURI \* PIN-735210

| Date |
|------|
|      |

5.1.2: Report with photographs on Programmes /activities conducted to enhance soft skills, Language and communication skills, and Life skills.

# **ATTENDANCE REGISTER** DHUPGURI STUDENT'S ATTENDANCE REGISTER Total No. of Class SI Roll No. NAME OF STUDENTS ANAMIKA ROY RAKHI SARKAR PARTHANA SARKAR SUPRIYA DAS KINA BARMAN DIPIL BARMAN JOYSREE GARMAN RAKHI ROY NA BANLTARO SUMANA PARVIA · P P P . P PHNKIMH ROY DIPIKA ROY



DHUPGURI \* JALPAIGURI \* PIN-735210

E-mail : dhupgurigirlscollege1@gmail.com Website : www.dhupgurigirlscollege.ac.in

5.1.2: Report with photographs on Programmes /activities conducted to enhance soft skills, Language and communication skills, and Life skills.









**Photos of Karate Class**