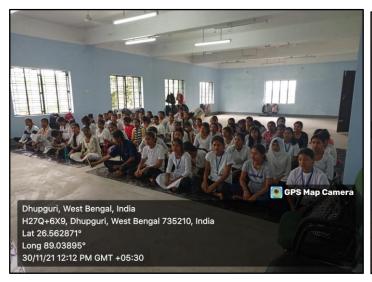

#### **Program Report**

The soft skill training program was organised by the Career Counselling along with IQAC and Department of English, Dhupguri Girls' College to achieve the following objectives:

#### **Learning Objectives:**

- I. To train the students on basics of communication and soft skills and enhance their proficiency in English language
- II. To initiate them in participative learning via workshop method and handson-training approach
- III. To boost their confidence and morale while facing various interview boards and campus placements agencies
- IV. To prepare them for facing the challenges of future job market.

#### **Learning Outcomes:**

- a. Students were highly motivated during the workshop and willingly participated in various activities initiated by the trainer
- b. Students enjoyed the approach of the workshop and gave positive feedback
- c. Students could connect with the basic objectives of the workshop and felt confident to engage in English communication too.

**Number of participants**: Approximately 150 students of the Program and Hons course from the entire college participated in the workshop.

Principal
Dhupguri Girls' College