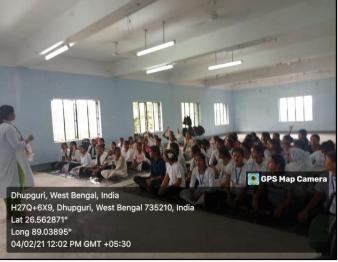

#### **Program Report**

The soft skill training program was organised by the Career Counselling along with IQAC and Department of English, Dhupguri Girls' College to achieve the following objectives:

#### **Learning Objectives:**

- I. To train the students on basics of communication and soft skills and enhance their proficiency in English language
- II. To initiate them in participative learning via workshop method and handson-training approach
- III. To boost their confidence and morale while facing various interview boards and campus placements agencies
- IV. To prepare them for facing the challenges of future job market.

#### **Learning Outcomes:**

- a. Students were highly motivated during the workshop and willingly participated in various activities initiated by the trainer
- b. Students enjoyed the approach of the workshop and gave positive feedback
- c. Students could connect with the basic objectives of the workshop and felt confident to engage in English communication too.

**Number of participants**: Approximately 150 students of the Program and Hons course from the entire college participated in the workshop.

Principal
Dhupguri Girls' College