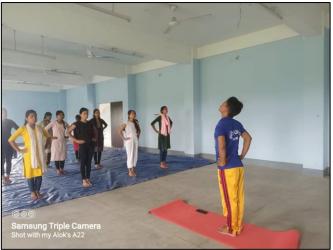

#### **Program Report**

The soft skill training program was organised by the Career Counselling along with IQAC and Department of English, Dhupguri Girls' College to achieve the following objectives:

#### **Learning Objectives:**

- I. To train the students on basics of communication and soft skills and enhance their proficiency in English language
- II. To initiate them in participative learning via workshop method and handson-training approach
- III. To boost their confidence and morale while facing various interview boards and campus placements agencies
- IV. To prepare them for facing the challenges of future job market.

#### **Learning Outcomes:**

- a. Students were highly motivated during the workshop and willingly participated in various activities initiated by the trainer
- b. Students enjoyed the approach of the workshop and gave positive feedback
- c. Students could connect with the basic objectives of the workshop and felt confident to engage in English communication too.