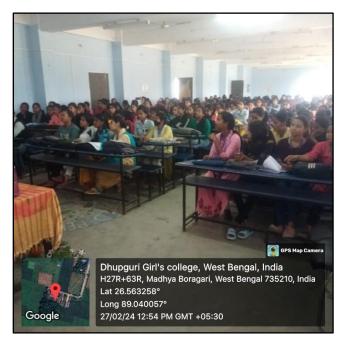

### Report on Career Counselling Program on 25 Nov, 2021

### Report on Career Counseling Program at Dhupguri Girls' College Date: November 25, 2021 Venue: Dhupguri Girls' College, Main Campus Time: 2:00 PM onwards Introduction: On November 25, 2021, Dhupguri Girls' College organized a comprehensive Career Counseling Program aimed at providing guidance and information on various career opportunities and scholarship options available to students. The program was open to all students of the college and was held in the main campus premises. The primary objectives of the Career Counseling Program were to: 1 Inform students about different career paths and opportunities in various fields. 2. Educate students about available scholarships and financial aid options. 3. Equip students with information to make informed decisions regarding their future career goals. 4. Provide a platform for interaction with experts in different fields to gain insights and advice. Program Highlights: The program commenced at 2:00 PM with an inaugural address by the college principal, emphasizing the importance of career planning and the role of such counseling sessions in shaping students' futures. Following this, sessions were conducted by invited speakers who are professionals in their respective Sessions and Topics Covered: 1. \*Career Opportunities in [Field]\*: A session highlighting job prospects, skill requirements, and growth opportunities in specific fields such as IT, healthcare, education, etc. 2. \*Scholarships and Financial Aid\*: Information on various scholarships, eligibility criteria, application procedures, and tips for securing financial assistance for higher education 3. \*Interactive Panel Discussion\*: A panel comprising alumni and industry experts discussed real-world challenges and career insights, providing students with practical advice. Participant Engagement: Students actively participated in the program, asking questions during Q&A sessions and engaging in discussions with the speakers and panelists. The interactive nature of the sessions allowed students to clarify doubts and gain valuable perspectives from experienced professionals. Conclusion: The Career Counseling Program at Dhupguri Girls' College concluded successfully, achieving its objectives of providing students with comprehensive information on career choices and scholarship