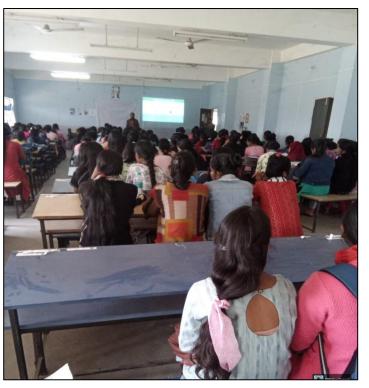

### Report on Career Counselling Program on 25 Nov, 2021

### Report on Career Counseling Program at Dhupguri Girls' College Date: November 25, 2021 Venue: Dhupguri Girls' College, Main Campus Time: 2:00 PM onwards Introduction: On November 25, 2021, Dhupguri Girls' College organized a comprehensive Career Counseling Program aimed at providing guidance and information on various career opportunities and scholarship options available to students. The program was open to all students of the college and was held in the main campus premises. The primary objectives of the Career Counseling Program were to: 1 Inform students about different career paths and opportunities in various fields. 2. Educate students about available scholarships and financial aid options. 3. Equip students with information to make informed decisions regarding their future career goals. 4. Provide a platform for interaction with experts in different fields to gain insights and advice. Program Highlights: The program commenced at 2:00 PM with an inaugural address by the college principal, emphasizing the importance of career planning and the role of such counseling sessions in shaping students' futures. Following this, sessions were conducted by invited speakers who are professionals in their respective Sessions and Topics Covered: 1. \*Career Opportunities in [Field]\*: A session highlighting job prospects, skill requirements, and growth opportunities in specific fields such as IT, healthcare, education, etc. 2. \*Scholarships and Financial Aid\*: Information on various scholarships, eligibility criteria, application procedures, and tips for securing financial assistance for higher education 3. \*Interactive Panel Discussion\*: A panel comprising alumni and industry experts discussed real-world challenges and career insights, providing students with practical advice. Participant Engagement: Students actively participated in the program, asking questions during Q&A sessions and engaging in discussions with the speakers and panelists. The interactive nature of the sessions allowed students to clarify doubts and gain valuable perspectives from experienced professionals. Conclusion: The Career Counseling Program at Dhupguri Girls' College concluded successfully, achieving its objectives of providing students with comprehensive information on career choices and scholarship