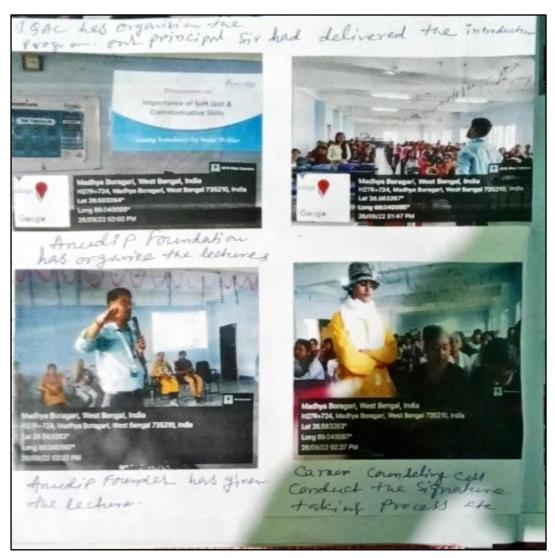

|   |
| - 137 Shivili Das Geography (H) 837367 628) - 21) Hemanti Ray Greography (H) 700/700/                                                                                                                                                               |   |
| 21) Hemanti Ray Greography(H) 7001703136                                                                                                                                                                                                            |   |



#### DHUPGURI \* JALPAIGURI \* PIN-735210

 $\hbox{E-mail: dhupgurigirlscollege1@gmail.com} \quad \clubsuit \quad \hbox{Website: www.dhupgurigirlscollege.ac.in}$ 

### Photos of Career Counselling Progarmme





#### DHUPGURI \* JALPAIGURI \* PIN-735210

 $\textbf{E-mail: dhupgurigirlscollege1@gmail.com} \quad \clubsuit \quad \textbf{Website: www.dhupgurigirlscollege.ac.in}$ 

#### Photos of Career Counselling Progarmme





DHUPGURI \* JALPAIGURI \* PIN-735210

Website: www.dhupgurigirlscollege.ac.in

#### **Notice**

Date: 14/07/2024

**Subject: Career Counselling Programme on 27/02/2024** 

This is to inform all students that the Career Counselling Cell of Dhupguri Girls' College is organizing a Career Counselling Programme on 27th February 2024. This programme aims to provide students with valuable guidance on career planning, higher education opportunities, and skill development.

### Programme Details:

- **Date**: 27th February 2024
- **Time**: 10:00 AM to 4:00 PM

E-mail: dhupgurigirls