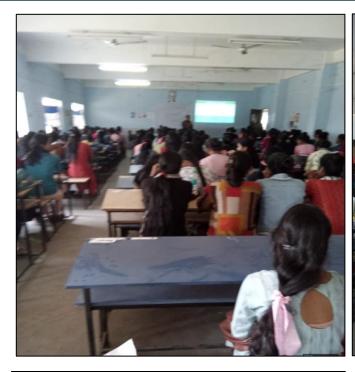

### Report on Career Counselling Program on 25 Nov, 2021

### Report on Career Counseling Program at Dhupguri Girls' College Date: November 25, 2021 Venue: Dhupguri Girls' College, Main Campus Time: 2:00 PM onwards Introduction: On November 25, 2021, Dhupguri Girls' College organized a comprehensive Career Counseling Program aimed at providing guidance and information on various career opportunities and scholarship options available to students. The program was open to all students of the college and was held in the main campus premises. The primary objectives of the Career Counseling Program were to: 1 Inform students about different career paths and opportunities in various fields. 2. Educate students about available scholarships and financial aid options. 3. Equip students with information to make informed decisions regarding their future career goals. 4. Provide a platform for interaction with experts in different fields to gain insights and advice. Program Highlights: The program commenced at 2:00 PM with an inaugural address by the college principal, emphasizing the importance of career planning and the role of such counseling sessions in shaping students' futures. Following this, sessions were conducted by invited speakers who are professionals in their respective Sessions and Topics Covered: 1. \*Career Opportunities in [Field]\*: A session highlighting job prospects, skill requirements, and growth opportunities in specific fields such as IT, healthcare, education, etc. 2. \*Scholarships and Financial Aid\*: Information on various scholarships, eligibility criteria, application procedures, and tips for securing financial assistance for higher education 3. \*Interactive Panel Discussion\*: A panel comprising alumni and industry experts discussed real-world challenges and career insights, providing students with practical advice. Participant Engagement: Students actively participated in the program, asking questions during Q&A sessions and engaging in discussions with the speakers and panelists. The interactive nature of the sessions allowed students to clarify doubts and gain valuable perspectives from experienced professionals. Conclusion: The Career Counseling Program at Dhupguri Girls' College concluded successfully, achieving its objectives of providing students with comprehensive information on career choices and scholarship