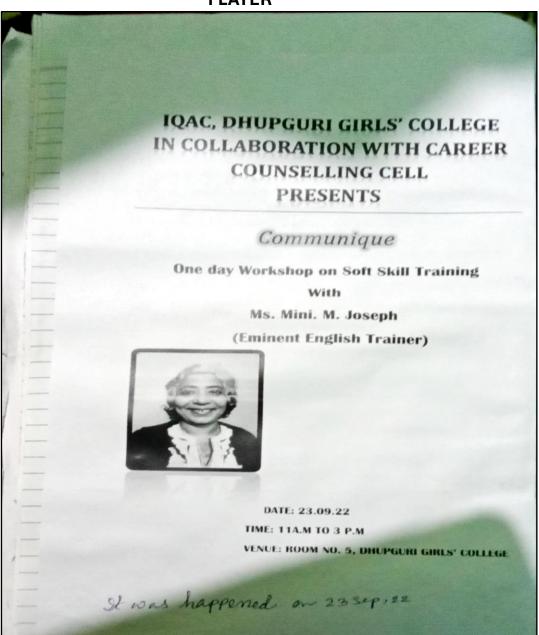

|
|                                                                                                                           |                                                                                                                        |
|                                                                                                                           |                                                                                                                        |
|                                                                                                                           |                                                                                                                        |



DHUPGURI \* JALPAIGURI \* PIN-735210

### **FLAYER**





DHUPGURI \* JALPAIGURI \* PIN-735210

| Ref. No | Date |
|---------|------|

Website: www.dhupgurigirlscollege.ac.in

### Report on Career Counselling Workshop by Career Counseling Cell and IQAC

E-mail: dhupgurigirlscollege1@gmail.com

Date: 23<sup>rd</sup> September 2022

Attendees: 79 Students

Facilitator: Ms. Mimi M. Joseph from Kolkata

#### **Objective:**

The Career Counseling Cell, in collaboration with the Internal Quality Assurance Cell (IQAC), organized a comprehensive workshop aimed at providing guidance and support to students in navigating their career paths effectively. The workshop focused on enhancing soft skills, understanding body language, and fostering interactive sessions to equip participants with the necessary tools for professional success.

Workshop Highlight