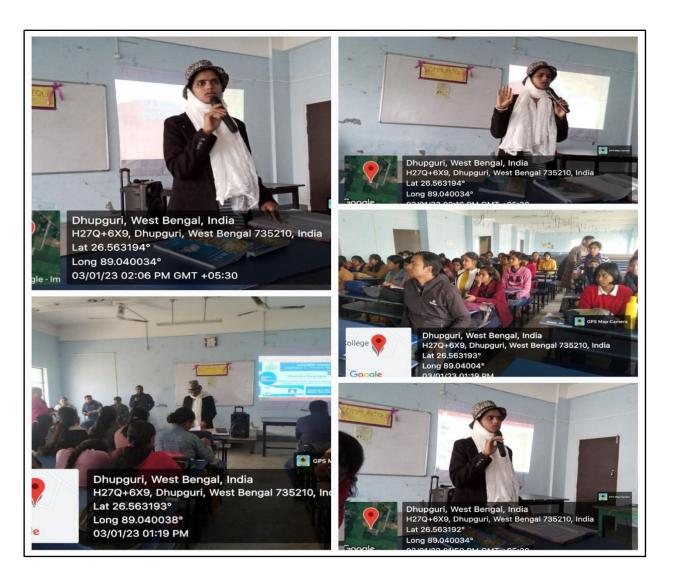

### Report on Career Counselling Program on 25 Nov, 2021

### Report on Career Counseling Program at Dhupguri Girls' College Date: November 25, 2021 Venue: Dhupguri Girls' College, Main Campus Time: 2:00 PM onwards Introduction: On November 25, 2021, Dhupguri Girls' College organized a comprehensive Career Counseling Program aimed at providing guidance and information on various career opportunities and scholarship options available to students. The program was open to all students of the college and was held in the main campus premises. The primary objectives of the Career Counseling Program were to: 1 Inform students about different career paths and opportunities in various fields. 2. Educate students about available scholarships and financial aid options. 3. Equip students with information to make informed decisions regarding their future career goals. 4. Provide a platform for interaction with experts in different fields to gain insights and advice. Program Highlights: The program commenced at 2:00 PM with an inaugural address by the college principal, emphasizing the importance of career planning and the role of such counseling sessions in shaping students' futures. Following this, sessions were conducted by invited speakers who are professionals in their respective Sessions and Topics Covered: 1. \*Career Opportunities in [Field]\*: A session highlighting job prospects, skill requirements, and growth opportunities in specific fields such as IT, healthcare, education, etc. 2. \*Scholarships and Financial Aid\*: Information on various scholarships, eligibility criteria, application procedures, and tips for securing financial assistance for higher education 3. \*Interactive Panel Discussion\*: A panel comprising alumni and industry experts discussed real-world challenges and career insights, providing students with practical advice. Participant Engagement: Students actively participated in the program, asking questions during Q&A sessions and engaging in discussions with the speakers and panelists. The interactive nature of the sessions allowed students to clarify doubts and gain valuable perspectives from experienced professionals. Conclusion: The Career Counseling Program at Dhupguri Girls' College concluded successfully, achieving its objectives of providing students with comprehensive information on career choices and scholarship