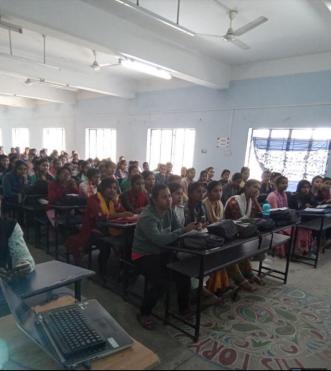

### Report on Career Counselling Program on 25 Nov, 2021

### Report on Career Counseling Program at Dhupguri Girls' College Date: November 25, 2021 Venue: Dhupguri Girls' College, Main Campus Time: 2:00 PM onwards Introduction: On November 25, 2021, Dhupguri Girls' College organized a comprehensive Career Counseling Program aimed at providing guidance and information on various career opportunities and scholarship options available to students. The program was open to all students of the college and was held in the main campus premises. The primary objectives of the Career Counseling Program were to: 1 Inform students about different career paths and opportunities in various fields. 2. Educate students about available scholarships and financial aid options. 3. Equip students with information to make informed decisions regarding their future career goals. 4. Provide a platform for interaction with experts in different fields to gain insights and advice. Program Highlights: The program commenced at 2:00 PM with an inaugural address by the college principal, emphasizing the importance of career planning and the role of such counseling sessions in shaping students' futures. Following this, sessions were conducted by invited speakers who are professionals in their respective Sessions and Topics Covered: 1. \*Career Opportunities in [Field]\*: A session highlighting job prospects, skill requirements, and growth opportunities in specific fields such as IT, healthcare, education, etc. 2. \*Scholarships and Financial Aid\*: Information on various scholarships, eligibility criteria, application procedures, and tips for securing financial assistance for higher education 3. \*Interactive Panel Discussion\*: A panel comprising alumni and industry experts discussed real-world challenges and career insights, providing students with practical advice. Participant Engagement: Students actively participated in the program, asking questions during Q&A sessions and engaging in discussions with the speakers and panelists. The interactive nature of the sessions allowed students to clarify doubts and gain valuable perspectives from experienced professionals. Conclusion: The Career Counseling Program at Dhupguri Girls' College concluded successfully, achieving its objectives of providing students with comprehensive information on career choices and scholarship