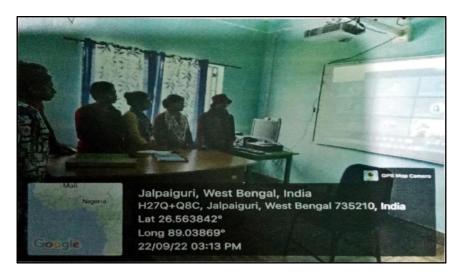

### Report on Career Counselling Program on 25 Nov, 2021

### Report on Career Counseling Program at Dhupguri Girls' College Date: November 25, 2021 Venue: Dhupguri Girls' College, Main Campus Time: 2:00 PM onwards Introduction: On November 25, 2021, Dhupguri Girls' College organized a comprehensive Career Counseling Program aimed at providing guidance and information on various career opportunities and scholarship options available to students. The program was open to all students of the college and was held in the main campus premises. The primary objectives of the Career Counseling Program were to: 1 Inform students about different career paths and opportunities in various fields. 2. Educate students about available scholarships and financial aid options. 3. Equip students with information to make informed decisions regarding their future career goals. 4. Provide a platform for interaction with experts in different fields to gain insights and advice. Program Highlights: The program commenced at 2:00 PM with an inaugural address by the college principal, emphasizing the importance of career planning and the role of such counseling sessions in shaping students' futures. Following this, sessions were conducted by invited speakers who are professionals in their respective Sessions and Topics Covered: 1. \*Career Opportunities in [Field]\*: A session highlighting job prospects, skill requirements, and growth opportunities in specific fields such as IT, healthcare, education, etc. 2. \*Scholarships and Financial Aid\*: Information on various scholarships, eligibility criteria, application procedures, and tips for securing financial assistance for higher education 3. \*Interactive Panel Discussion\*: A panel comprising alumni and industry experts discussed real-world challenges and career insights, providing students with practical advice. Participant Engagement: Students actively participated in the program, asking questions during Q&A sessions and engaging in discussions with the speakers and panelists. The interactive nature of the sessions allowed students to clarify doubts and gain valuable perspectives from experienced professionals. Conclusion: The Career Counseling Program at Dhupguri Girls' College concluded successfully, achieving its objectives of providing students with comprehensive information on career choices and scholarship