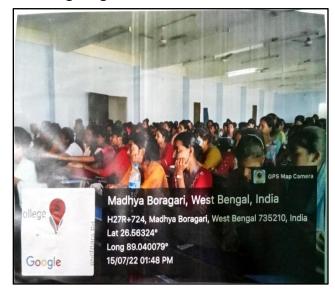

| 78              |       |                   |          |                                                   |                       |
|      | 79<br>80        |       |                   |          |                                                   |                       |
|      | 81              |       |                   |          |                                                   |                       |
|      | 22              |       |                   |          |                                                   |                       |
|      | 62              |       | -                 |          |                                                   |                       |





#### DHUPGURI \* JALPAIGURI \* PIN-735210

#### Photos of career Counselling Programme







Principal
Dhupguri :: Jalpaiguri





#### DHUPGURI \* JALPAIGURI \* PIN-735210





| Ref. No | Date |
|---------|------|

### Report on Career Counselling Program at Dhupguri Girls' College

Date: 26<sup>th</sup> September 2022

Venue: Dhupguri Girls' College

Organizers: ANUDIP Foundation and Career Counseling Cell

Present Students Number: 55

On the 26<sup>th</sup> of September 2022, Dhupguri Girls' College hosted a significant career counselling program organized by ANUDIP Foundation in collaboration with the Career Counselling Cell of the college. The event aimed to provide students with valuable insights into career options and opportunities in the modern job market.

The highlight of the program was the launch of a comprehensive three-month training and placement program desig