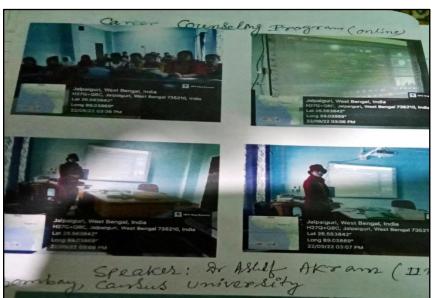

### Report on Career Counselling Program on 25 Nov, 2021

### Report on Career Counseling Program at Dhupguri Girls' College Date: November 25, 2021 Venue: Dhupguri Girls' College, Main Campus Time: 2:00 PM onwards Introduction: On November 25, 2021, Dhupguri Girls' College organized a comprehensive Career Counseling Program aimed at providing guidance and information on various career opportunities and scholarship options available to students. The program was open to all students of the college and was held in the main campus premises. The primary objectives of the Career Counseling Program were to: 1 Inform students about different career paths and opportunities in various fields. 2. Educate students about available scholarships and financial aid options. 3. Equip students with information to make informed decisions regarding their future career goals. 4. Provide a platform for interaction with experts in different fields to gain insights and advice. Program Highlights: The program commenced at 2:00 PM with an inaugural address by the college principal, emphasizing the importance of career planning and the role of such counseling sessions in shaping students' futures. Following this, sessions were conducted by invited speakers who are professionals in their respective Sessions and Topics Covered: 1. \*Career Opportunities in [Field]\*: A session highlighting job prospects, skill requirements, and growth opportunities in specific fields such as IT, healthcare, education, etc. 2. \*Scholarships and Financial Aid\*: Information on various scholarships, eligibility criteria, application procedures, and tips for securing financial assistance for higher education 3. \*Interactive Panel Discussion\*: A panel comprising alumni and industry experts discussed real-world challenges and career insights, providing students with practical advice. Participant Engagement: Students actively participated in the program, asking questions during Q&A sessions and engaging in discussions with the speakers and panelists. The interactive nature of the sessions allowed students to clarify doubts and gain valuable perspectives from experienced professionals. Conclusion: The Career Counseling Program at Dhupguri Girls' College concluded successfully, achieving its objectives of providing students with comprehensive information on career choices and scholarship