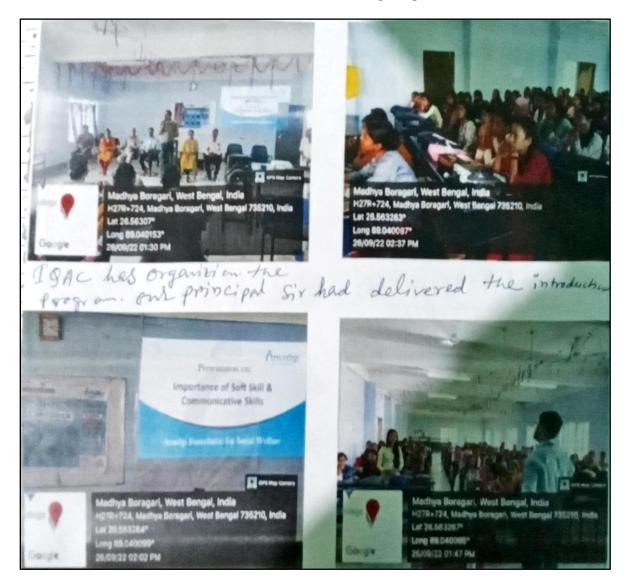

|   |
| 21) Hemanti Ray Greography(H) 7001703136                                                                                                                                                                                                            |   |



#### DHUPGURI \* JALPAIGURI \* PIN-735210

 $\hbox{E-mail: dhupgurigirlscollege1@gmail.com} \quad \clubsuit \quad \hbox{Website: www.dhupgurigirlscollege.ac.in}$ 

### Photos of Career Counselling Progarmme





#### DHUPGURI \* JALPAIGURI \* PIN-735210

 $\textbf{E-mail: dhupgurigirlscollege1@gmail.com} \quad \clubsuit \quad \textbf{Website: www.dhupgurigirlscollege.ac.in}$ 

#### Photos of Career Counselling Progarmme





DHUPGURI \* JALPAIGURI \* PIN-735210

Website: www.dhupgurigirlscollege.ac.in

#### **Notice**

Date: 14/07/2024

**Subject: Career Counselling Programme on 27/02/2024** 

This is to inform all students that the Career Counselling Cell of Dhupguri Girls' College is organizing a Career Counselling Programme on 27th February 2024. This programme aims to provide students with valuable guidance on career planning, higher education opportunities, and skill development.

### Programme Details:

- **Date**: 27th February 2024
- **Time**: 10:00 AM to 4:00 PM

E-mail: dhupgurigirlscollege1@gmail.com

- **Topic:** Special Session on career counselling & steps to get govt. jobs with special reference in LIS.
- **Speaker:** Dr. Md Alamgir Khan, Librarian (sr. Scale) in Chandidas Mahavidyalaya.
- V