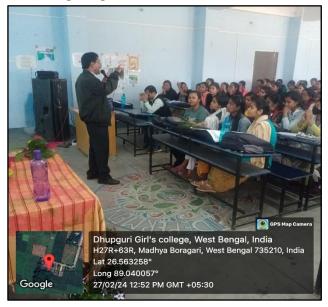

### Report on Career Counselling Program on 25 Nov, 2021

### Report on Career Counseling Program at Dhupguri Girls' College Date: November 25, 2021 Venue: Dhupguri Girls' College, Main Campus Time: 2:00 PM onwards Introduction: On November 25, 2021, Dhupguri Girls' College organized a comprehensive Career Counseling Program aimed at providing guidance and information on various career opportunities and scholarship options available to students. The program was open to all students of the college and was held in the main campus premises. The primary objectives of the Career Counseling Program were to: 1 Inform students about different career paths and opportunities in various fields. 2. Educate students about available scholarships and financial aid options. 3. Equip students with information to make informed decisions regarding their future career goals. 4. Provide a platform for interaction with experts in different fields to gain insights and advice. Program Highlights: The program commenced at 2:00 PM with an inaugural address by the college principal, emphasizing the importance of career planning and the role of such counseling sessions in shaping students' futures. Following this, sessions were conducted by invited speakers who are professionals in their respective Sessions and Topics Covered: 1. \*Career Opportunities in [Field]\*: A session highlighting job prospects, skill requirements, and growth opportunities in specific fields such as IT, healthcare, education, etc. 2. \*Scholarships and Financial Aid\*: Information on various scholarships, eligibility criteria, application procedures, and tips for securing financial assistance for higher education 3. \*Interactive Panel Discussion\*: A panel comprising alumni and industry experts discussed real-world challenges and career insights, providing students with practical advice. Participant Engagement: Students actively participated in the program, asking questions during Q&A sessions and engaging in discussions with the speakers and panelists. The interactive nature of the sessions allowed students to clarify doubts and gain valuable perspectives from experienced professionals. Conclusion: The Career Counseling Program at Dhupguri Girls' College concluded successfully, achieving its objectives of providing students with comprehensive information on career choices and scholarship