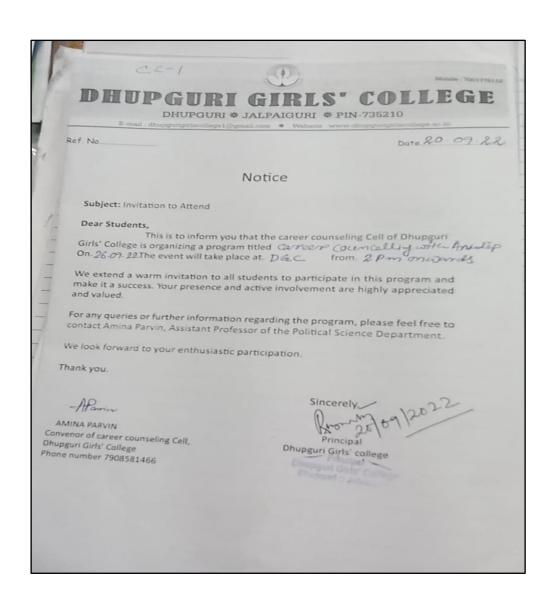

|                       |
|      | 79<br>80        |       |                   |          |                                                   |                       |
|      | 81              |       |                   |          |                                                   |                       |
|      | 22              |       |                   |          |                                                   |                       |
|      | 62              |       | -                 |          |                                                   |                       |





#### DHUPGURI \* JALPAIGURI \* PIN-735210

#### Photos of career Counselling Programme







Principal
Dhupguri :: Jalpaiguri





#### DHUPGURI \* JALPAIGURI \* PIN-735210





| Ref. No | Date |
|---------|------|

### Report on Career Counselling Program at Dhupguri Girls' College

Date: 26<sup>th</sup> September 2022

Venue: Dhupguri Girls' College

Organizers: ANUDIP Foundation and Career Counseling Cell

Present Students Number: 55

On the 26<sup>th</sup> of September 2022, Dhupguri Girls' College hosted a significant career counselling program organized by ANUDIP Foundation in collaboration with the Career Counselling Cell of the college. The event aimed to provide students with valuable insights into career options and opportunities in the modern job market.

The highlight of the program was the launch of a comprehensive three-month training and placement program designed to equip students with essential soft skills and IT training. The training progra