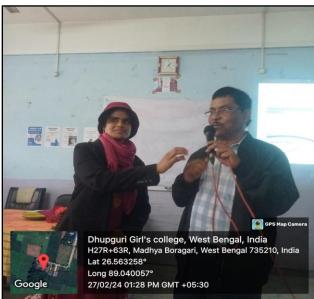

### Report on Career Counselling Program on 25 Nov, 2021

### Report on Career Counseling Program at Dhupguri Girls' College Date: November 25, 2021 Venue: Dhupguri Girls' College, Main Campus Time: 2:00 PM onwards Introduction: On November 25, 2021, Dhupguri Girls' College organized a comprehensive Career Counseling Program aimed at providing guidance and information on various career opportunities and scholarship options available to students. The program was open to all students of the college and was held in the main campus premises. The primary objectives of the Career Counseling Program were to: 1 Inform students about different career paths and opportunities in various fields. 2. Educate students about available scholarships and financial aid options. 3. Equip students with information to make informed decisions regarding their future career goals. 4. Provide a platform for interaction with experts in different fields to gain insights and advice. Program Highlights: The program commenced at 2:00 PM with an inaugural address by the college principal, emphasizing the importance of career planning and the role of such counseling sessions in shaping students' futures. Following this, sessions were conducted by invited speakers who are professionals in their respective Sessions and Topics Covered: 1. \*Career Opportunities in [Field]\*: A session highlighting job prospects, skill requirements, and growth opportunities in specific fields such as IT, healthcare, education, etc. 2. \*Scholarships and Financial Aid\*: Information on various scholarships, eligibility criteria, application procedures, and tips for securing financial assistance for higher education 3. \*Interactive Panel Discussion\*: A panel comprising alumni and industry experts discussed real-world challenges and career insights, providing students with practical advice. Participant Engagement: Students actively participated in the program, asking questions during Q&A sessions and engaging in discussions with the speakers and panelists. The interactive nature of the sessions allowed students to clarify doubts and gain valuable perspectives from experienced professionals. Conclusion: The Career Counseling Program at Dhupguri Girls' College concluded successfully, achieving its objectives of providing students with comprehensive information on career choices and scholarship