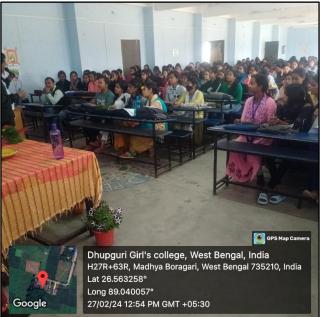

### Report on Career Counselling Program on 25 Nov, 2021

### Report on Career Counseling Program at Dhupguri Girls' College Date: November 25, 2021 Venue: Dhupguri Girls' College, Main Campus Time: 2:00 PM onwards Introduction: On November 25, 2021, Dhupguri Girls' College organized a comprehensive Career Counseling Program aimed at providing guidance and information on various career opportunities and scholarship options available to students. The program was open to all students of the college and was held in the main campus premises. The primary objectives of the Career Counseling Program were to: 1 Inform students about different career paths and opportunities in various fields. 2. Educate students about available scholarships and financial aid options. 3. Equip students with information to make informed decisions regarding their future career goals. 4. Provide a platform for interaction with experts in different fields to gain insights and advice. Program Highlights: The program commenced at 2:00 PM with an inaugural address by the college principal, emphasizing the importance of career planning and the role of such counseling sessions in shaping students' futures. Following this, sessions were conducted by invited speakers who are professionals in their respective Sessions and Topics Covered: 1. \*Career Opportunities in [Field]\*: A session highlighting job prospects, skill requirements, and growth opportunities in specific fields such as IT, healthcare, education, etc. 2. \*Scholarships and Financial Aid\*: Information on various scholarships, eligibility criteria, application procedures, and tips for securing financial assistance for higher education 3. \*Interactive Panel Discussion\*: A panel comprising alumni and industry experts discussed real-world challenges and career insights, providing students with practical advice. Participant Engagement: Students actively participated in the program, asking questions during Q&A sessions and engaging in discussions with the speakers and panelists. The interactive nature of the sessions allowed students to clarify doubts and gain valuable perspectives from experienced professionals. Conclusion: The Career Counseling Program at Dhupguri Girls' College concluded successfully, achieving its objectives of providing students with comprehensive information on career choices and scholarship