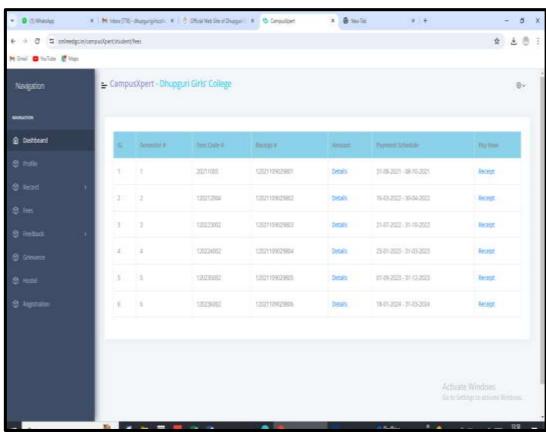

DHUPGURI \* JALPAIGURI \* PIN-735210

# **6.2.2** Institution implements e-governance in its operations

### **Finance & Accounts**











#### DHUPGURI \* JALPAIGURI \* PIN-735210



#### **IFMS SYSTEM FOR SALARY CLAIM**



Principal
Dhupguri Girls\* College
Dhupguri & Jalpaiguri



DHUPGURI \* JALPAIGURI \* PIN-735210

#### **FINNAWARE (ACCOUNTS MANAGEMENT)**









#### DHUPGURI \* JALPAIGURI \* PIN-735210

Ref. No...... Date.....

### **Student Online Admission**











DHUPGURI \* JALPAIGURI \* PIN-735210

### **Administration**



https://dhupgurigirlscollege.ac.in/

Principal
Dhupguri Girls' College
Dhupguri A Jalpaiguri