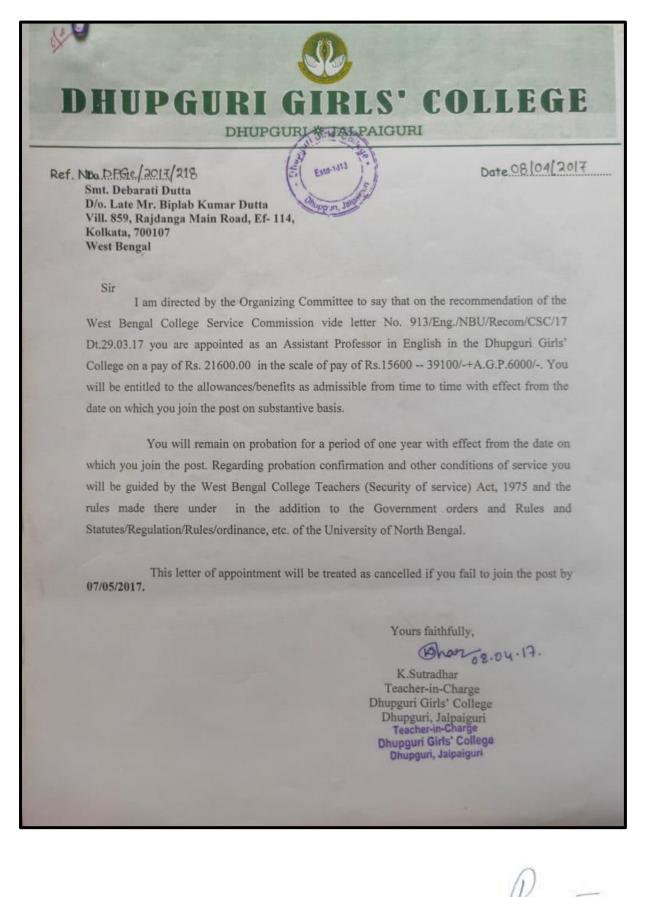

Ē

HUPGURI GIRLS' COLLEG

DHUPGURI \* JALPAIGURI \* PIN-735210

E-mail : dhupgurigirlscollege1@gmail.com 🏾 🗳 Website : www.dhupgurigirlscollege.ac.in

Ref. No.....

Date.....

6.3.1

**Effective Welfare Measures for Teaching and Non-Teaching Faculty in the Institution** 