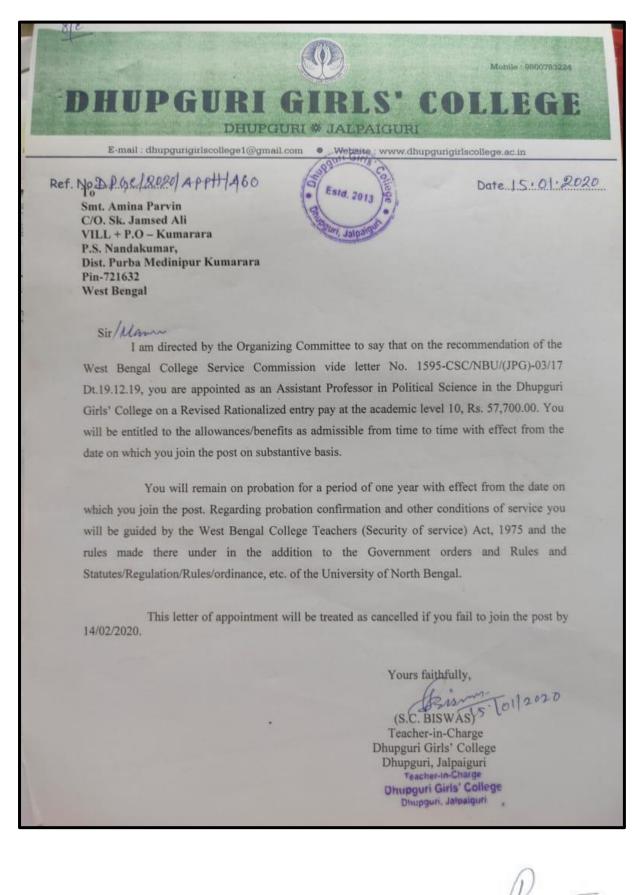

Ē

HUPGURI GIRLS' COLLEG

DHUPGURI \* JALPAIGURI \* PIN-735210

E-mail : dhupgurigirlscollege1@gmail.com 🏾 🗳 Website : www.dhupgurigirlscollege.ac.in

Ref. No.....

Date.....

6.3.1

**Effective Welfare Measures for Teaching and Non-Teaching Faculty in the Institution** 