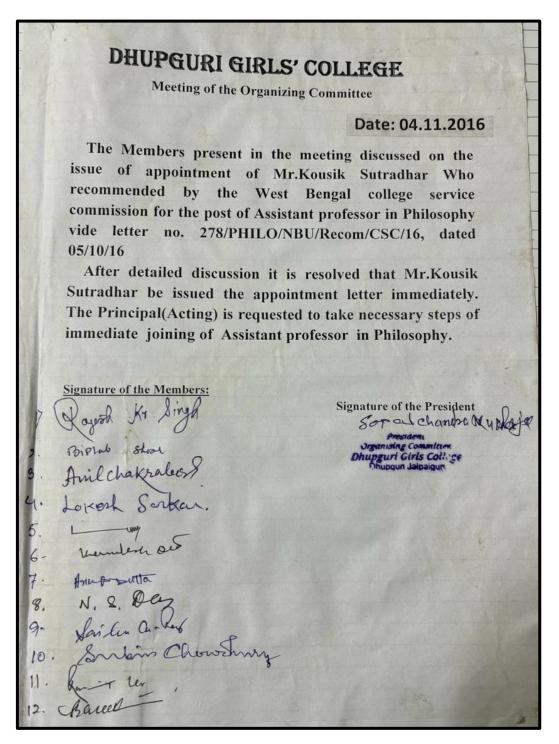

# NOTICE OF ORGANISING COMMITTEE (FOR APPROVAL OF LOAN FOR CASUAL STAFF)

rincipal Dhupgurl Girls' College Dhupgurl & Jalpaigurl

F

**DHUPGURI GIRLS' COLLEG** 

DHUPGURI \* JALPAIGURI \* PIN-735210

E-mail : dhupgurigirlscollege1@gmail.com 🛛 🟶 Website : www.dhupgurigirlscollege.ac.in

#### Ref. No.....

Date.....