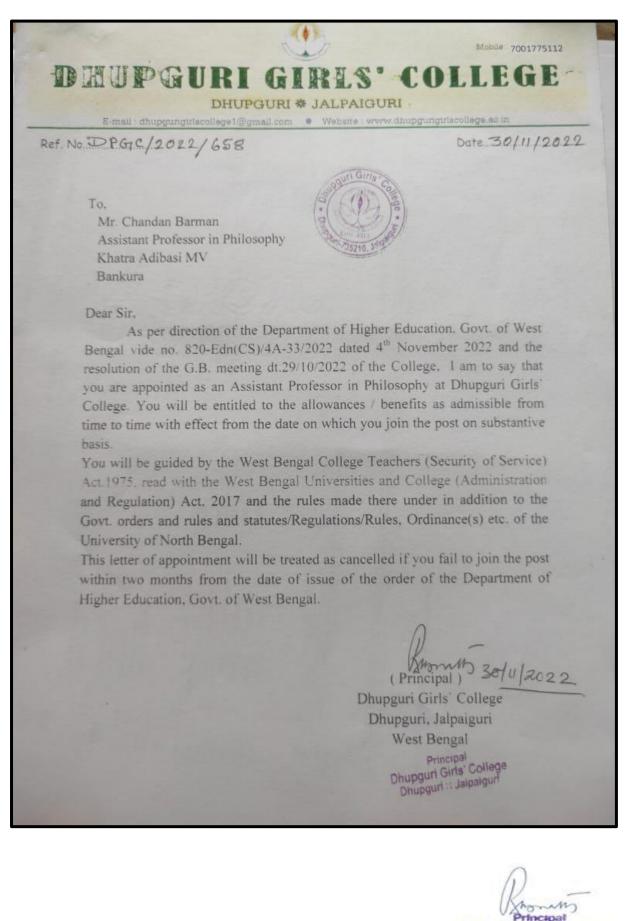

Ē

HUPGURI GIRLS' COLLEG

DHUPGURI \* JALPAIGURI \* PIN-735210

E-mail : dhupgurigirlscollege1@gmail.com 🏾 🗳 Website : www.dhupgurigirlscollege.ac.in

Ref. No.....

Date.....

6.3.1

**Effective Welfare Measures for Teaching and Non-Teaching Faculty in the Institution** 