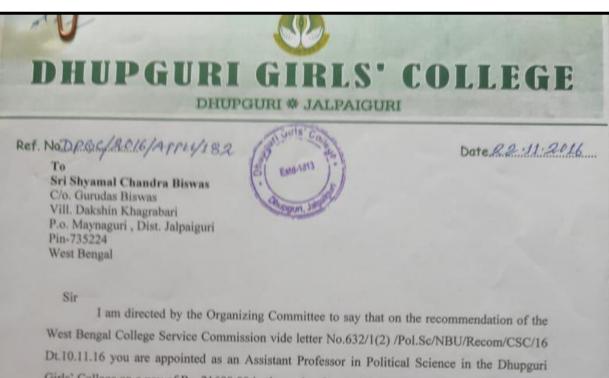

Ē

HUPGURI GIRLS' COLLEG

DHUPGURI \* JALPAIGURI \* PIN-735210

E-mail : dhupgurigirlscollege1@gmail.com 🏾 🗳 Website : www.dhupgurigirlscollege.ac.in

Ref. No.....

Date.....

6.3.1

**Effective Welfare Measures for Teaching and Non-Teaching Faculty in the Institution** 