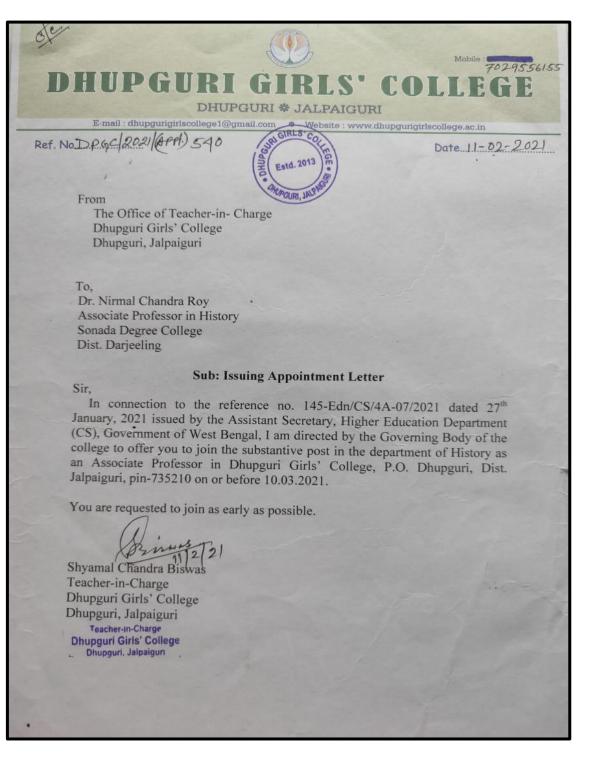

Ē

HUPGURI GIRLS' COLLEG

DHUPGURI \* JALPAIGURI \* PIN-735210

E-mail : dhupgurigirlscollege1@gmail.com 🏾 🗳 Website : www.dhupgurigirlscollege.ac.in

Ref. No.....

Date.....

6.3.1

**Effective Welfare Measures for Teaching and Non-Teaching Faculty in the Institution** 