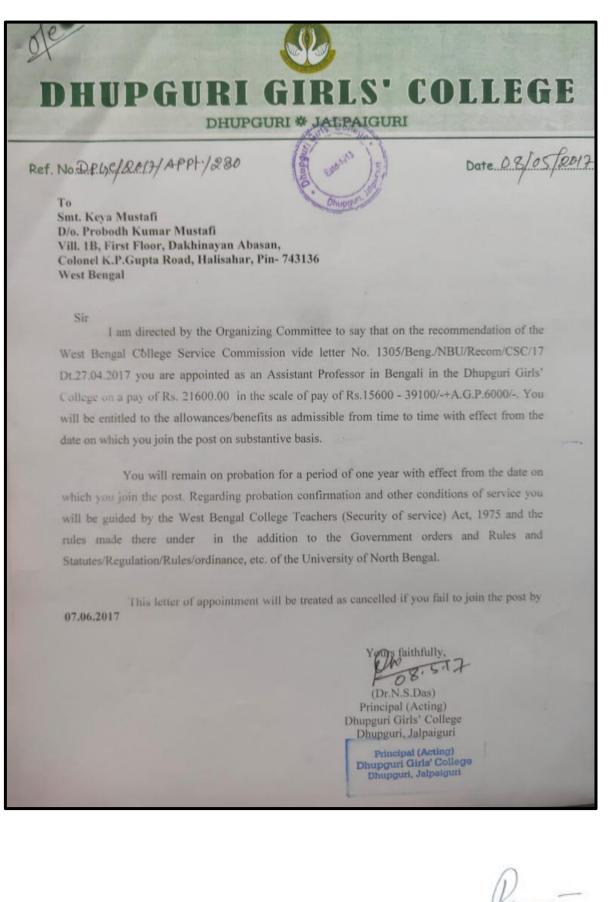

Ē

HUPGURI GIRLS' COLLEG

DHUPGURI \* JALPAIGURI \* PIN-735210

E-mail : dhupgurigirlscollege1@gmail.com 🏾 🗳 Website : www.dhupgurigirlscollege.ac.in

Ref. No.....

Date.....

6.3.1

**Effective Welfare Measures for Teaching and Non-Teaching Faculty in the Institution** 