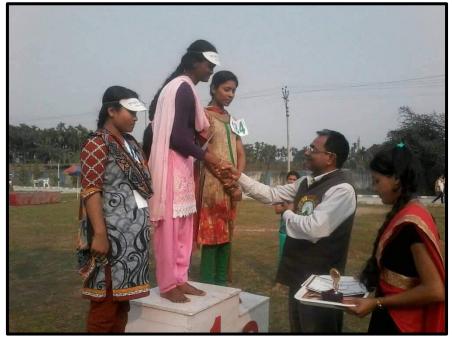

# **Cultural Program**

Plate: College Foundation Day Celebration (2018)

un Principal Dhupgurl Girls' College Dhupgurl - Jaipaigurl

Ē

DHUPGURI GIRLS' COLLE

DHUPGURI \* JALPAIGURI \* PIN-735210

E-mail : dhupgurigirlscollege1@gmail.com 🏾 🗳 Website : www.dhupgurigirlscollege.ac.in