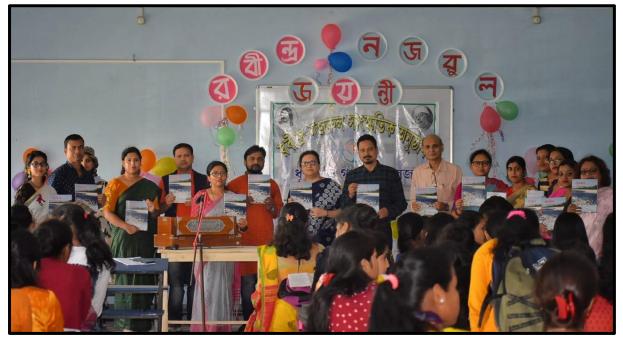

# **Cultural Program**

Plate: College Foundation Day Celebration (2018)

un Principal Dhupgurl Girls' College Dhupgurl - Jaipaigurl

Ē

DHUPGURI GIRLS' COLLE

DHUPGURI \* JALPAIGURI \* PIN-735210

E-mail : dhupgurigirlscollege1@gmail.com 🏾 🗳 Website : www.dhupgurigirlscollege.ac.in