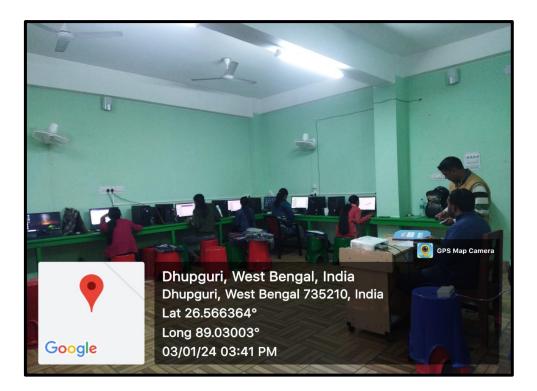

# Work Station of Teachers provided with Desktop

Principal Dhupgurl Girls' College Dhupgurl & Jaipaigurl