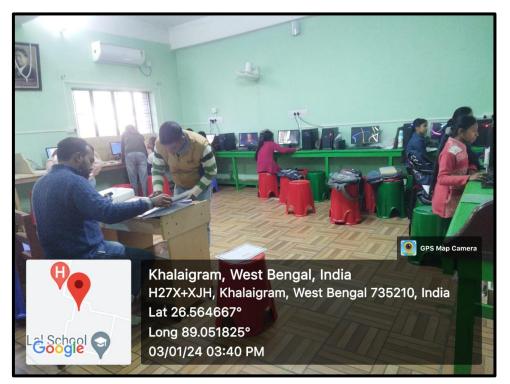

# Work Station of Non-Teaching Staff provided with Desktop, Printer cum Xerox

in Principal Dhupgurl Girts' College Dhupgurl & Jaipaigurl

ſ

E

DHUPGURI GIRLS' COLLE

Ref. No.....

DHUPGURI \* JALPAIGURI \* PIN-735210