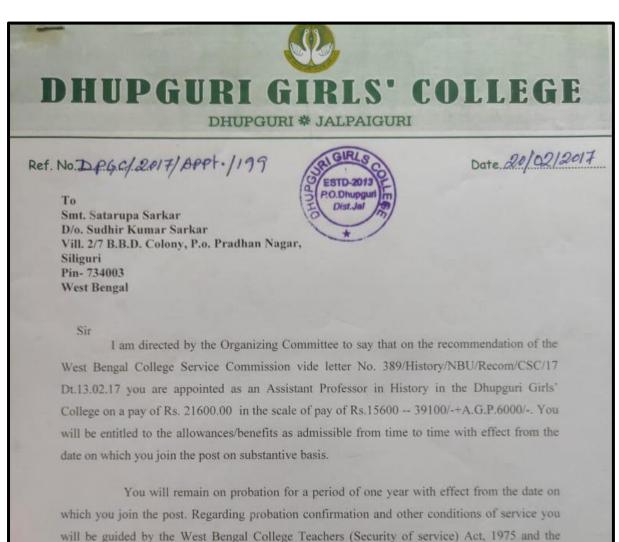

Ē

HUPGURI GIRLS' COLLEG

DHUPGURI \* JALPAIGURI \* PIN-735210

E-mail : dhupgurigirlscollege1@gmail.com 🏾 🗳 Website : www.dhupgurigirlscollege.ac.in

Ref. No.....

Date.....

6.3.1

**Effective Welfare Measures for Teaching and Non-Teaching Faculty in the Institution** 