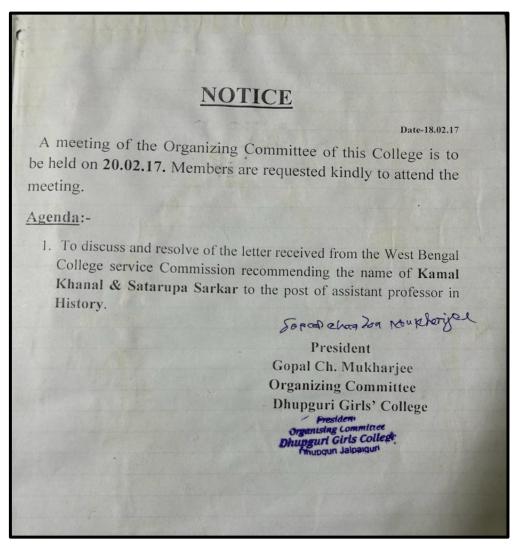

# NOTICE OF ORGANISING COMMITTEE (FOR APPROVAL OF LOAN FOR CASUAL STAFF)

rincipal Dhupgurl Girls' College Dhupgurl & Jalpaigurl

F

**DHUPGURI GIRLS' COLLEG** 

DHUPGURI \* JALPAIGURI \* PIN-735210

E-mail : dhupgurigirlscollege1@gmail.com 🛛 🟶 Website : www.dhupgurigirlscollege.ac.in

#### Ref. No.....

Date.....