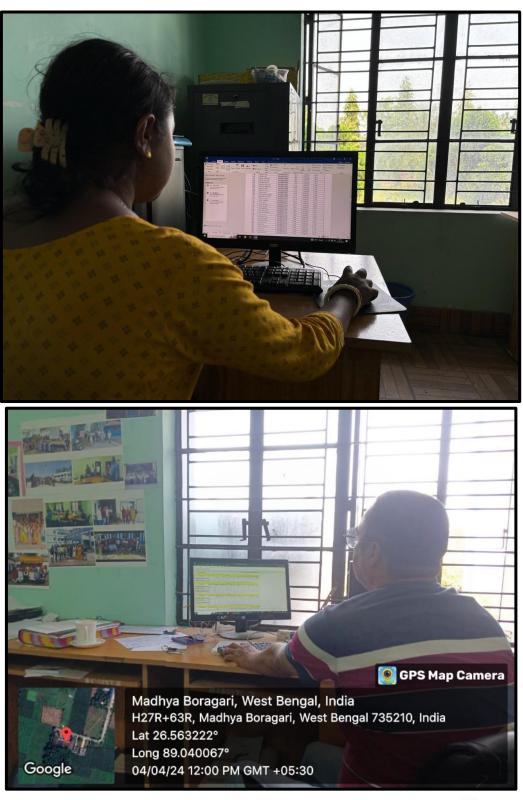

# Work Station of Non-Teaching Staff provided with Desktop, Printer cum Xerox

in Principal Dhupgurl Girts' College Dhupgurl & Jaipaigurl

ſ

E

DHUPGURI GIRLS' COLLE

Ref. No.....

DHUPGURI \* JALPAIGURI \* PIN-735210