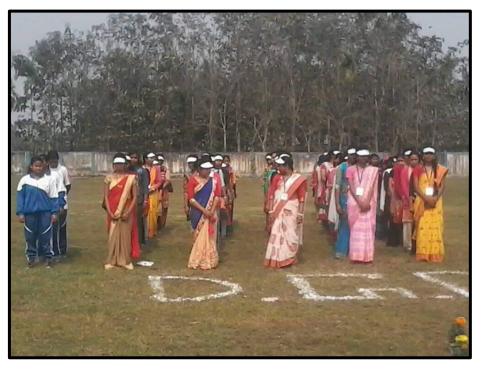

# **Cultural Program**

Plate: College Foundation Day Celebration (2018)

un Principal Dhupgurl Girls' College Dhupgurl - Jaipaigurl

Ē

DHUPGURI GIRLS' COLLE

DHUPGURI \* JALPAIGURI \* PIN-735210

E-mail : dhupgurigirlscollege1@gmail.com 🏾 🗳 Website : www.dhupgurigirlscollege.ac.in