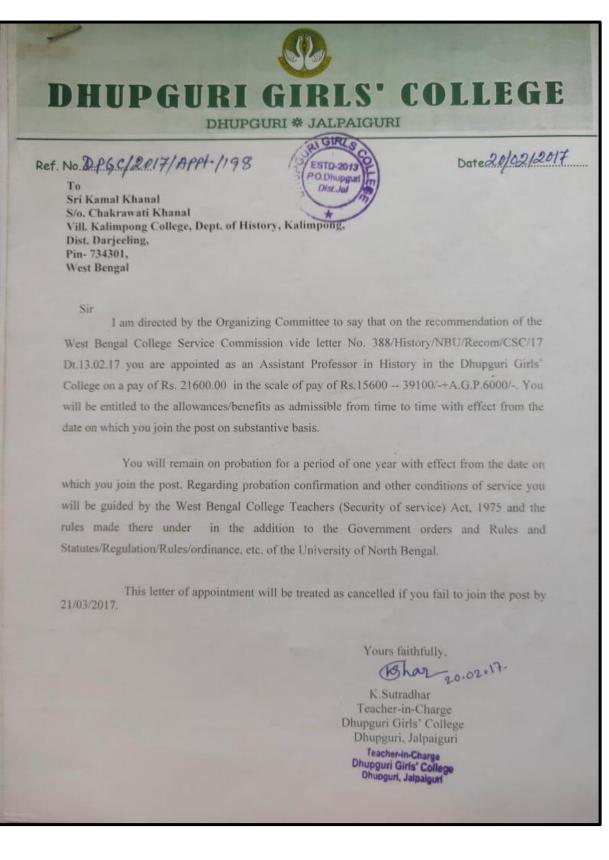

Ē

HUPGURI GIRLS' COLLEG

DHUPGURI \* JALPAIGURI \* PIN-735210

E-mail : dhupgurigirlscollege1@gmail.com 🏾 🗳 Website : www.dhupgurigirlscollege.ac.in

Ref. No.....

Date.....

6.3.1

**Effective Welfare Measures for Teaching and Non-Teaching Faculty in the Institution** 