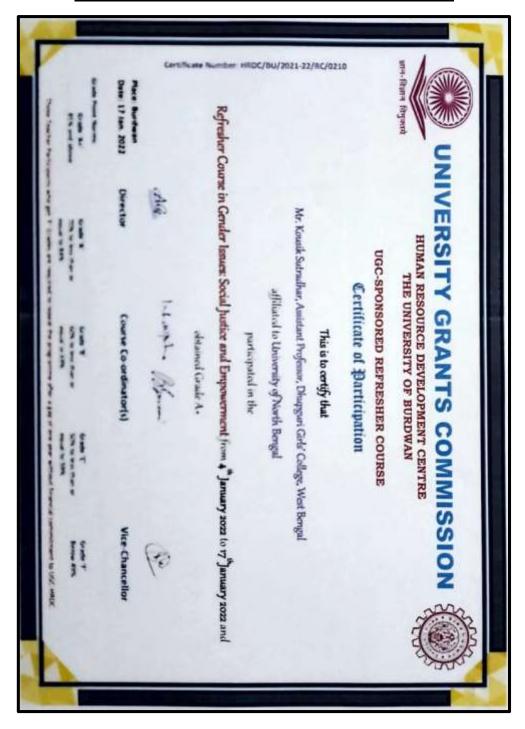

### Name of the faculty: KOUSHIK SUTRADHAR

DHUPGURI \* JALPAIGURI \* PIN-735210

DHUPGURI \* JALPAIGURI \* PIN-735210

### DHUPGURI \* JALPAIGURI \* PIN-735210

| S.<br>No. | Name of the participant | Designation          | Title of the FDP / professional development / administrative training program | Dates (from-to)                           |
|-----------|-------------------------|----------------------|-------------------------------------------------------------------------------|-------------------------------------------|
| 1         | Mr. Koushik             | Assistant Professor  | Refresher Course in Gender Sensitization: Social                              | 17-01-2022 to 07-02-                      |
| 1         | Sutradhar               | Tissistant Troiossor | Justice and Empowerment                                                       | 2022                                      |
| 2         | Mr. Koushik             | Assistant Professor  | 2nd Faculty Induction Programme                                               | 03-09-2020 to 30-09-                      |
| -         | Sutradhar               | 11551544110110105501 |                                                                               | 2020                                      |
| 3         | Shyamal Chandra         | Assistant Professor  | Guru-Dakshata: Faculty Induction Programme                                    | 12-07-2021 to 10-08-                      |
|           | Biswas                  |                      | (FIP)                                                                         | 2021                                      |
| 4         | Mrs. Satarupa           | Assistant Professor  | UGC-Sponsored Refresher Course in Indian                                      | 05-08-2022 to 18-08-                      |
|           | Sarkar                  |                      | Heritage and Culture                                                          | 2022                                      |
| 5         | Mrs. Satarupa<br>Sarkar | Assistant Professor  | Faculty Induction Programme (Guru-Dakshata)                                   | 02-08-2021 to 31-08-<br>2021              |
| 6         | Dr. Keya Mustafi        | Assistant Professor  | Online Refresher Course in Gender Studies                                     | 22-01-2021 to 04-02-                      |
|           | •                       |                      |                                                                               | 2021                                      |
| 7         | Dr. Keya Mustafi        | Assistant Professor  | UGC Sponsored Faculty Induction Programme                                     | 22-02-2021 to 27-03-                      |
|           |                         |                      | (Guru Dakshata)                                                               | 2021                                      |
| 9         | Jyotikana Barman        | Assistant Professor  | One Day Workshop (Online) on 'Thematic                                        | 2nd November, 2021                        |
|           |                         |                      | Popularization of NEP 2020'                                                   |                                           |
| 10        | Jyotikana Barman        | Assistant Professor  | Two-Day National Online Workshop on Bengali                                   | 19th June, 2021 to                        |
|           |                         |                      | Drama and Stage Craft                                                         | 20th June, 2021                           |
| 12        | Jyotikana Barman        | Assistant Professor  | Sponsored Regional Workshop on Methods and Applications of NIRF               | 12th August, 2023                         |
| 16        | Jyotikana Barman        | Assistant Professor  | 33rd Orientation Programme/Faculty Induction                                  | 02nd November,                            |
|           |                         |                      | Programme (Online)                                                            | 2021 to 22nd                              |
|           |                         |                      |                                                                               | November, 2021                            |
| 17        | Jyotikana Barman        | Assistant Professor  | UGC-Sponsored Refresher Course in Research                                    | 31st January, 2023 to                     |
|           |                         |                      | Methods and Online Pedagogy                                                   | 13th February, 2023                       |
| 18        | Dr. Debarati            | Assistant Professor  | Refresher Course in Trends in Society: Changes                                | 23rd November, 2021                       |
|           | Dutta                   |                      | and its Impact on Literatures                                                 | to 06th December,                         |
|           |                         |                      |                                                                               | 2021                                      |
| 19        | Dr. Debarati            | Assistant Professor  | UGC Sponsored Online Faculty Induction                                        | 10th February to 11th                     |
| • •       | Dutta                   | (English)            | Programme                                                                     | March, 2021                               |
| 20        | Dr. Debarshi            | Assistant Professor  | UGC-Sponsored Guru-Dakshata: Faculty                                          | 27th July, 2020 to                        |
| 21        | Ghosh                   | A D . C              | Induction Programme (FIP)                                                     | 25th August, 2020                         |
| 21        | Dr. Debarshi            | Assistant Professor  | UGC Sponsored Refresher Course in Law (Inter-                                 | 24th November, 2020                       |
|           | Ghosh                   | of Geography         | disciplinary)                                                                 | to 07th December,<br>2020                 |
| 22        | Dr. Somnath Kar         | Assistant Professor  | Faculty Induction Programme (Guru-Dakshata)                                   |                                           |
| 22        | Di. Solillatii Kai      | of Geography         | Faculty induction Programme (Guru-Daksnata)                                   | 02nd August, 2021 to<br>31st August, 2021 |
|           |                         | or Ocography         |                                                                               | Jist August, 2021                         |
| 23        |                         |                      |                                                                               |                                           |
|           | Dr. Debarshi            |                      | One Week Online Faculty Development Program                                   | 21-07-2020 to 27-07-                      |
|           | Ghosh                   | Assistant Professor  | on "OPEN-SOURCE GIS SOFTWARE – QGIS"                                          | 2020                                      |
| 24        | D D : ::                |                      | Online Course on "Remote Sensing & GIS                                        | 10.04.000                                 |
|           | Dr. Debarshi            | A                    | Technology and Applications for University                                    | 13-06-2020 to 01-07-                      |
| 2.5       | Ghosh                   | Assistant Professor  | Teachers & Government Officials"                                              | 2020                                      |
| 25        | 0 1 1                   | A                    | Online course on "Human Rights & Social                                       | 06-06-2024 to 21-06-                      |
| 26        | Suvankar Jana           | Assistant Professor  | Inclusion"                                                                    | 2024                                      |
| 26        | Amina Damin             | Aggistant Deafaga -  | Online course on "Feaulty Inclusion Decourse."                                | 04-07-2023 to 02-08-                      |
|           | Amina Parvin            | Assistant Professor  | Online course on "Faculty Inclusion Programme"                                | 2023                                      |