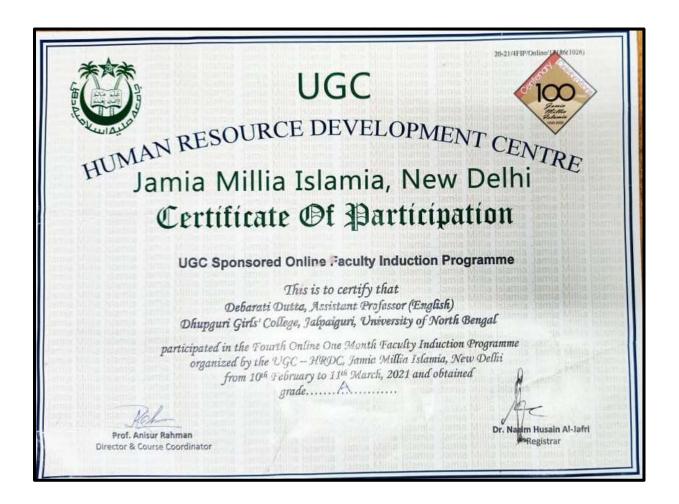

### DHUPGUR COLLEGE

DHUPGURI \* JALPAIGURI \* PIN-735210

Ref. No..... Date.....

### Name of the faculty: JYOTIKANA BARMAN