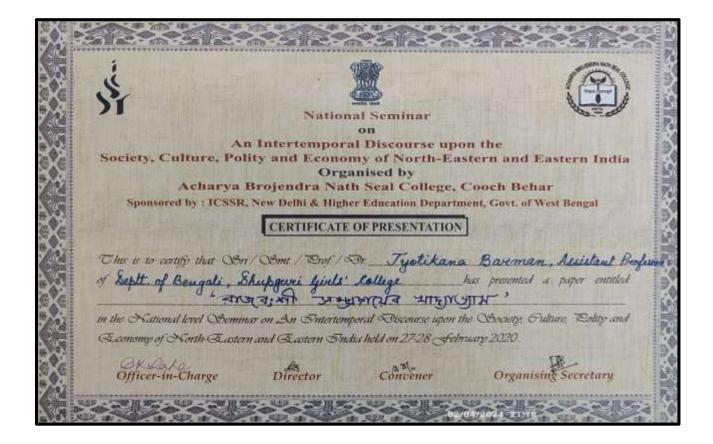

### Name of the faculty: JYOTIKANA BARMAN

### Name of the faculty: JYOTIKANA BARMAN

|                                                                                                                                                                                                                                                                                                                                                                                                                                                                                                                                                                                                                                                                                                                                                                                                                                                                                                                                                                                                                                                                                                                                                                                                                                                                                                                                                                                                                                                                                                                                                                                                                                                                                                                                                                                                                                                                                                                                                                                                                                                                                                                                | TWO DAYS' INTERNATIONAL SEMINAR                                                                                                                                                             |
|--------------------------------------------------------------------------------------------------------------------------------------------------------------------------------------------------------------------------------------------------------------------------------------------------------------------------------------------------------------------------------------------------------------------------------------------------------------------------------------------------------------------------------------------------------------------------------------------------------------------------------------------------------------------------------------------------------------------------------------------------------------------------------------------------------------------------------------------------------------------------------------------------------------------------------------------------------------------------------------------------------------------------------------------------------------------------------------------------------------------------------------------------------------------------------------------------------------------------------------------------------------------------------------------------------------------------------------------------------------------------------------------------------------------------------------------------------------------------------------------------------------------------------------------------------------------------------------------------------------------------------------------------------------------------------------------------------------------------------------------------------------------------------------------------------------------------------------------------------------------------------------------------------------------------------------------------------------------------------------------------------------------------------------------------------------------------------------------------------------------------------|---------------------------------------------------------------------------------------------------------------------------------------------------------------------------------------------|
| 4120                                                                                                                                                                                                                                                                                                                                                                                                                                                                                                                                                                                                                                                                                                                                                                                                                                                                                                                                                                                                                                                                                                                                                                                                                                                                                                                                                                                                                                                                                                                                                                                                                                                                                                                                                                                                                                                                                                                                                                                                                                                                                                                           | COTIATIONS BETWEEN THE 'LOCAL' AND THE 'GLOBAL' IN                                                                                                                                          |
| The state of the s | ILTURAL BENGAL': COMMUNITY, SOCIETY AND POLITICS                                                                                                                                            |
| (HO)9)                                                                                                                                                                                                                                                                                                                                                                                                                                                                                                                                                                                                                                                                                                                                                                                                                                                                                                                                                                                                                                                                                                                                                                                                                                                                                                                                                                                                                                                                                                                                                                                                                                                                                                                                                                                                                                                                                                                                                                                                                                                                                                                         | Organised by                                                                                                                                                                                |
| सायमेश ज्याने                                                                                                                                                                                                                                                                                                                                                                                                                                                                                                                                                                                                                                                                                                                                                                                                                                                                                                                                                                                                                                                                                                                                                                                                                                                                                                                                                                                                                                                                                                                                                                                                                                                                                                                                                                                                                                                                                                                                                                                                                                                                                                                  | Faculty of Humanities and Social Sciences                                                                                                                                                   |
| Acharva B                                                                                                                                                                                                                                                                                                                                                                                                                                                                                                                                                                                                                                                                                                                                                                                                                                                                                                                                                                                                                                                                                                                                                                                                                                                                                                                                                                                                                                                                                                                                                                                                                                                                                                                                                                                                                                                                                                                                                                                                                                                                                                                      | iendra Nath Seal College, Cooch Behar, West Bengal, India, Pin-736101                                                                                                                       |
|                                                                                                                                                                                                                                                                                                                                                                                                                                                                                                                                                                                                                                                                                                                                                                                                                                                                                                                                                                                                                                                                                                                                                                                                                                                                                                                                                                                                                                                                                                                                                                                                                                                                                                                                                                                                                                                                                                                                                                                                                                                                                                                                | With Partial Financial Assistance from                                                                                                                                                      |
| Dep                                                                                                                                                                                                                                                                                                                                                                                                                                                                                                                                                                                                                                                                                                                                                                                                                                                                                                                                                                                                                                                                                                                                                                                                                                                                                                                                                                                                                                                                                                                                                                                                                                                                                                                                                                                                                                                                                                                                                                                                                                                                                                                            | tment of Higher Education, Government of West Bengal                                                                                                                                        |
|                                                                                                                                                                                                                                                                                                                                                                                                                                                                                                                                                                                                                                                                                                                                                                                                                                                                                                                                                                                                                                                                                                                                                                                                                                                                                                                                                                                                                                                                                                                                                                                                                                                                                                                                                                                                                                                                                                                                                                                                                                                                                                                                | CERTIFICATE OF PARTICIPATION                                                                                                                                                                |
|                                                                                                                                                                                                                                                                                                                                                                                                                                                                                                                                                                                                                                                                                                                                                                                                                                                                                                                                                                                                                                                                                                                                                                                                                                                                                                                                                                                                                                                                                                                                                                                                                                                                                                                                                                                                                                                                                                                                                                                                                                                                                                                                |                                                                                                                                                                                             |
|                                                                                                                                                                                                                                                                                                                                                                                                                                                                                                                                                                                                                                                                                                                                                                                                                                                                                                                                                                                                                                                                                                                                                                                                                                                                                                                                                                                                                                                                                                                                                                                                                                                                                                                                                                                                                                                                                                                                                                                                                                                                                                                                |                                                                                                                                                                                             |
|                                                                                                                                                                                                                                                                                                                                                                                                                                                                                                                                                                                                                                                                                                                                                                                                                                                                                                                                                                                                                                                                                                                                                                                                                                                                                                                                                                                                                                                                                                                                                                                                                                                                                                                                                                                                                                                                                                                                                                                                                                                                                                                                |                                                                                                                                                                                             |
|                                                                                                                                                                                                                                                                                                                                                                                                                                                                                                                                                                                                                                                                                                                                                                                                                                                                                                                                                                                                                                                                                                                                                                                                                                                                                                                                                                                                                                                                                                                                                                                                                                                                                                                                                                                                                                                                                                                                                                                                                                                                                                                                |                                                                                                                                                                                             |
| This is to certify that Dr.                                                                                                                                                                                                                                                                                                                                                                                                                                                                                                                                                                                                                                                                                                                                                                                                                                                                                                                                                                                                                                                                                                                                                                                                                                                                                                                                                                                                                                                                                                                                                                                                                                                                                                                                                                                                                                                                                                                                                                                                                                                                                                    | On / Omt / Mr. / Ms. Jyotikana Barnen                                                                                                                                                       |
| 1 -Azalstant Profe                                                                                                                                                                                                                                                                                                                                                                                                                                                                                                                                                                                                                                                                                                                                                                                                                                                                                                                                                                                                                                                                                                                                                                                                                                                                                                                                                                                                                                                                                                                                                                                                                                                                                                                                                                                                                                                                                                                                                                                                                                                                                                             | On / Omt / Mr. / Ms. Jyotikana Barnan<br>sor, Dhuryuri Girls' College has presented                                                                                                         |
| 1 -Azalstant Profe                                                                                                                                                                                                                                                                                                                                                                                                                                                                                                                                                                                                                                                                                                                                                                                                                                                                                                                                                                                                                                                                                                                                                                                                                                                                                                                                                                                                                                                                                                                                                                                                                                                                                                                                                                                                                                                                                                                                                                                                                                                                                                             | On / Omt / Mr. / Ms. Jyotikana Barnan<br>sor, Dhuryuri Girls' College has presented                                                                                                         |
| 1 -Azalstant Profe                                                                                                                                                                                                                                                                                                                                                                                                                                                                                                                                                                                                                                                                                                                                                                                                                                                                                                                                                                                                                                                                                                                                                                                                                                                                                                                                                                                                                                                                                                                                                                                                                                                                                                                                                                                                                                                                                                                                                                                                                                                                                                             | On Ome Mr. / Mr. Jyotikana Barman  sor, Dhurguri Girls' College has presented  A DISSERMENT SMETTER THORTO GOVERN PATENT                                                                    |
| 1 -Azalstant Profe                                                                                                                                                                                                                                                                                                                                                                                                                                                                                                                                                                                                                                                                                                                                                                                                                                                                                                                                                                                                                                                                                                                                                                                                                                                                                                                                                                                                                                                                                                                                                                                                                                                                                                                                                                                                                                                                                                                                                                                                                                                                                                             | On Ome Mr. / Mr. Jyotikana Barman  sor, Dhurguri Girls' College has presented  A DISSERMENT SMETTER THORTO GOVERN PATENT                                                                    |
| 1 -Azalstant Profe                                                                                                                                                                                                                                                                                                                                                                                                                                                                                                                                                                                                                                                                                                                                                                                                                                                                                                                                                                                                                                                                                                                                                                                                                                                                                                                                                                                                                                                                                                                                                                                                                                                                                                                                                                                                                                                                                                                                                                                                                                                                                                             | On / Omt / Mr. / Ms. Jyotikana Barnan<br>sor, Dhuryuri Girls' College has presented                                                                                                         |
| of Assistant Profesentialed Tra-                                                                                                                                                                                                                                                                                                                                                                                                                                                                                                                                                                                                                                                                                                                                                                                                                                                                                                                                                                                                                                                                                                                                                                                                                                                                                                                                                                                                                                                                                                                                                                                                                                                                                                                                                                                                                                                                                                                                                                                                                                                                                               | On Smt Mr. / Ms. Jyotikana Burnian  or, Dunguri Grirls' College has presented.  A DISSERTMENT SMETTER THOMAS SOYE THE THE STREET STATES.  in the Conference held on 13th and 14th February. |
| 1 -Azalstant Profe                                                                                                                                                                                                                                                                                                                                                                                                                                                                                                                                                                                                                                                                                                                                                                                                                                                                                                                                                                                                                                                                                                                                                                                                                                                                                                                                                                                                                                                                                                                                                                                                                                                                                                                                                                                                                                                                                                                                                                                                                                                                                                             | On Ome Mr. / Mr. Jyotikana Barman  sor, Dhurguri Girls' College has presented  A DISSERMENT SMETTER THORTO GOVERN PATENT                                                                    |