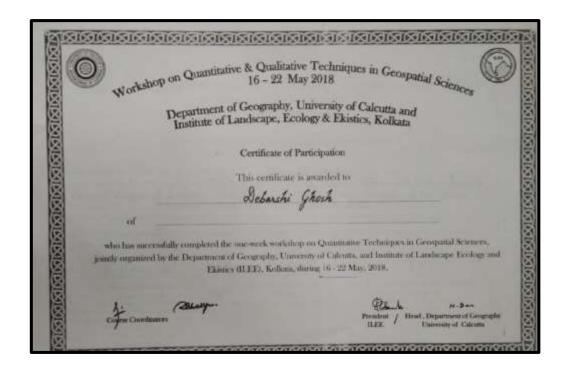

# Name of the faculty: Dr. Debarshi Ghosh (Department of Geography)

DHUPGURI \* JALPAIGURI \* PIN-735210

## Name of the faculty: Dr. Debarshi Ghosh (Department of Geography)

भारत सरकार अंतरिक्ष विभाग भारतीय अंतरिक्ष अनुसंधान संगठन भारतीय सुद्र संवेदन संस्थान, देहरादून

GOVERNMENT OF INDIA
DEPARTMENT OF SPACE
INDIAN SPACE RESEARCH ORGANISATION
INDIAN INSTITUTE OF REMOTE SENSING, DEHRADUN

नामांकन सं. / Enrollment No.: 202070010130959

# CERTIFICATE OF PARTICIPATION IN

यह प्रमाणित किया जाता है कि श्री देवाशों घोष को यह प्रमाण पत्र " विश्वविद्यालय शिक्षकों और सरकारी अधिकारियों के लिए सुद्दर संवेदन तथा भगौलिक सूचना प्रणाली तकनीक व उसके अनुप्रयोग " में ऑनलाइन पाठचक्रम पूर्ण करने पर प्रदान किया जाता है। इस पाठचक्रम का आयोजन भारतीय सुदर संवेदन संस्थान (आईआईआरएस) इसरो देहरादन द्वारा 13 जून, 2020 से 01 जुलाई, 2020 के दौरान किया गया।

This is to certify that MR. DEBARSHI GHOSH has been awarded this certificate on completion of online course on "Remote Sensing & GIS Technology and Applications for University Teachers & Government Officials" which was conducted by Indian Institute of Remote Sensing (IIRS),ISRO Dehradun, during 13-06-2020 to 01-07-2020.

Date: 24-07-2020 Place: Dehradun Yogar HELT

निदेशक/ Director

आई०आई०आर०एस, देहरादून/ IIRS, Dehradu

DHUPGURI \* JALPAIGURI \* PIN-735210

| Date |
|------|
|      |