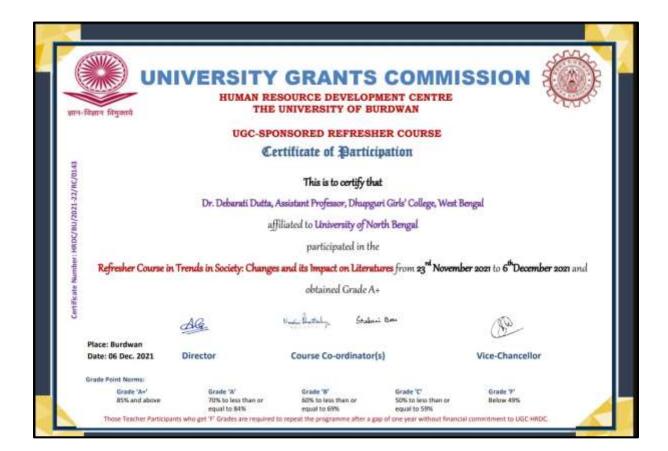

## UGC-SPONSORED REFRESHER COURSE IN

**INDIAN HERITAGE AND CULTURE** 

This is to certify that

### Mrs. SATARUPA SARKAR

Assistant Professor, Department of History

Dhupguri Girls' College

University of North Bengal

Participated in the Refresher Course in Indian Heritage and Culture from 05/08/2022 to 18/08/2022

and obtained Grade -A

(DIRECTOR)

(COURSE CO-ORDINATOR)

(VICE-CHANCELLOR)

DHUPGURI \* JALPAIGURI \* PIN-735210