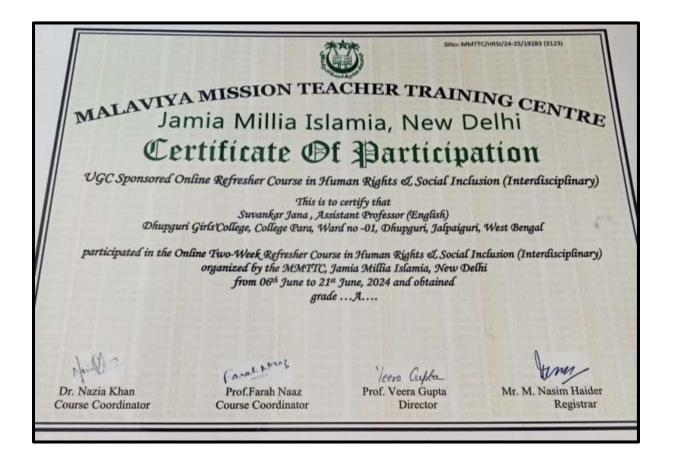

### DHUPGURI \* JALPAIGURI \* PIN-735210

| S.<br>No. | Name of the participant | Designation          | Title of the FDP / professional development / administrative training program | Dates (from-to)                           |
|-----------|-------------------------|----------------------|-------------------------------------------------------------------------------|-------------------------------------------|
| 1         | Mr. Koushik             | Assistant Professor  | Refresher Course in Gender Sensitization: Social                              | 17-01-2022 to 07-02-                      |
| 1         | Sutradhar               | Tissistant Troiossor | Justice and Empowerment                                                       | 2022                                      |
| 2         | Mr. Koushik             | Assistant Professor  | 2nd Faculty Induction Programme                                               | 03-09-2020 to 30-09-                      |
| -         | Sutradhar               | 11551544110110105501 |                                                                               | 2020                                      |
| 3         | Shyamal Chandra         | Assistant Professor  | Guru-Dakshata: Faculty Induction Programme                                    | 12-07-2021 to 10-08-                      |
|           | Biswas                  |                      | (FIP)                                                                         | 2021                                      |
| 4         | Mrs. Satarupa           | Assistant Professor  | UGC-Sponsored Refresher Course in Indian                                      | 05-08-2022 to 18-08-                      |
|           | Sarkar                  |                      | Heritage and Culture                                                          | 2022                                      |
| 5         | Mrs. Satarupa<br>Sarkar | Assistant Professor  | Faculty Induction Programme (Guru-Dakshata)                                   | 02-08-2021 to 31-08-<br>2021              |
| 6         | Dr. Keya Mustafi        | Assistant Professor  | Online Refresher Course in Gender Studies                                     | 22-01-2021 to 04-02-                      |
|           | •                       |                      |                                                                               | 2021                                      |
| 7         | Dr. Keya Mustafi        | Assistant Professor  | UGC Sponsored Faculty Induction Programme                                     | 22-02-2021 to 27-03-                      |
|           |                         |                      | (Guru Dakshata)                                                               | 2021                                      |
| 9         | Jyotikana Barman        | Assistant Professor  | One Day Workshop (Online) on 'Thematic                                        | 2nd November, 2021                        |
|           |                         |                      | Popularization of NEP 2020'                                                   |                                           |
| 10        | Jyotikana Barman        | Assistant Professor  | Two-Day National Online Workshop on Bengali                                   | 19th June, 2021 to                        |
|           |                         |                      | Drama and Stage Craft                                                         | 20th June, 2021                           |
| 12        | Jyotikana Barman        | Assistant Professor  | Sponsored Regional Workshop on Methods and Applications of NIRF               | 12th August, 2023                         |
| 16        | Jyotikana Barman        | Assistant Professor  | 33rd Orientation Programme/Faculty Induction                                  | 02nd November,                            |
|           |                         |                      | Programme (Online)                                                            | 2021 to 22nd                              |
|           |                         |                      |                                                                               | November, 2021                            |
| 17        | Jyotikana Barman        | Assistant Professor  | UGC-Sponsored Refresher Course in Research                                    | 31st January, 2023 to                     |
|           |                         |                      | Methods and Online Pedagogy                                                   | 13th February, 2023                       |
| 18        | Dr. Debarati            | Assistant Professor  | Refresher Course in Trends in Society: Changes                                | 23rd November, 2021                       |
|           | Dutta                   |                      | and its Impact on Literatures                                                 | to 06th December,                         |
|           |                         |                      |                                                                               | 2021                                      |
| 19        | Dr. Debarati            | Assistant Professor  | UGC Sponsored Online Faculty Induction                                        | 10th February to 11th                     |
| • •       | Dutta                   | (English)            | Programme                                                                     | March, 2021                               |
| 20        | Dr. Debarshi            | Assistant Professor  | UGC-Sponsored Guru-Dakshata: Faculty                                          | 27th July, 2020 to                        |
| 21        | Ghosh                   | A D . C              | Induction Programme (FIP)                                                     | 25th August, 2020                         |
| 21        | Dr. Debarshi            | Assistant Professor  | UGC Sponsored Refresher Course in Law (Inter-                                 | 24th November, 2020                       |
|           | Ghosh                   | of Geography         | disciplinary)                                                                 | to 07th December,<br>2020                 |
| 22        | Dr. Somnath Kar         | Assistant Professor  | Faculty Induction Programme (Guru-Dakshata)                                   |                                           |
| 22        | Di. Solillatii Kai      | of Geography         | Faculty induction Programme (Guru-Daksnata)                                   | 02nd August, 2021 to<br>31st August, 2021 |
|           |                         | or Ocography         |                                                                               | Jist August, 2021                         |
| 23        |                         |                      |                                                                               |                                           |
|           | Dr. Debarshi            |                      | One Week Online Faculty Development Program                                   | 21-07-2020 to 27-07-                      |
|           | Ghosh                   | Assistant Professor  | on "OPEN-SOURCE GIS SOFTWARE – QGIS"                                          | 2020                                      |
| 24        | D D : ::                |                      | Online Course on "Remote Sensing & GIS                                        | 10.04.000                                 |
|           | Dr. Debarshi            | A                    | Technology and Applications for University                                    | 13-06-2020 to 01-07-                      |
| 2.5       | Ghosh                   | Assistant Professor  | Teachers & Government Officials"                                              | 2020                                      |
| 25        | 0 1 1                   | A                    | Online course on "Human Rights & Social                                       | 06-06-2024 to 21-06-                      |
| 26        | Suvankar Jana           | Assistant Professor  | Inclusion"                                                                    | 2024                                      |
| 26        | Amina Damin             | Aggistant Deafaga -  | Online course on "Feaulty Inclusion Decourse."                                | 04-07-2023 to 02-08-                      |
|           | Amina Parvin            | Assistant Professor  | Online course on "Faculty Inclusion Programme"                                | 2023                                      |