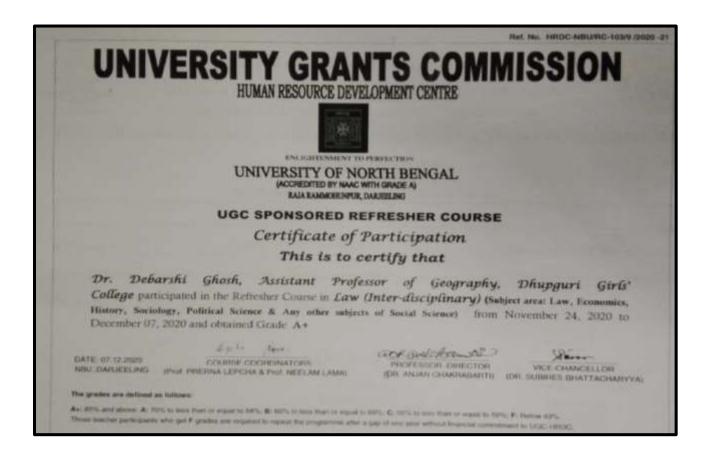

University of North Bengal

participated in the One Day Workshop (Online) on

'Thematic Popularization of NEP 2020' held on 2nd November, 2021

(Prof. LALHMASAI CHUAUNGO) Director

KLSEDI (Prof. K.R.S. SAMBASIVA RAO)

### Name of the faculty: Dr. Debarshi Ghosh