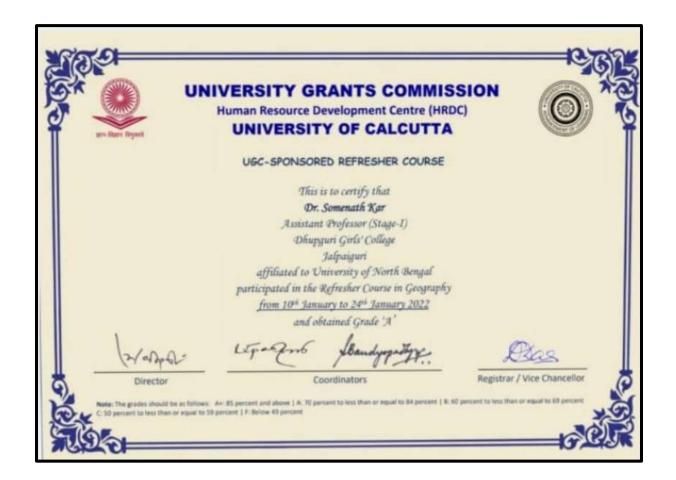

### Name of the faculty: DR. SOMENATH KAR

(Department of Geography)

DHUPGURI \* JALPAIGURI \* PIN-735210

## Name of the faculty: DR. SOMENATH KAR