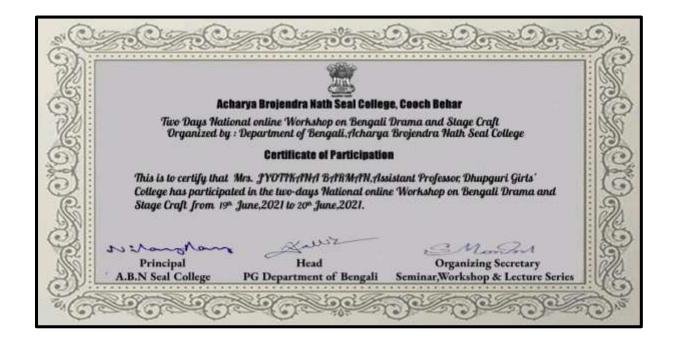

### DHUPGURI \* JALPAIGURI \* PIN-735210

| S.<br>No. | Name of the participant | Designation          | Title of the FDP / professional development / administrative training program | Dates (from-to)                           |
|-----------|-------------------------|----------------------|-------------------------------------------------------------------------------|-------------------------------------------|
| 1         | Mr. Koushik             | Assistant Professor  | Refresher Course in Gender Sensitization: Social                              | 17-01-2022 to 07-02-                      |
| 1         | Sutradhar               | Tissistant Troiossor | Justice and Empowerment                                                       | 2022                                      |
| 2         | Mr. Koushik             | Assistant Professor  | 2nd Faculty Induction Programme                                               | 03-09-2020 to 30-09-                      |
| -         | Sutradhar               | 11551544110110105501 |                                                                               | 2020                                      |
| 3         | Shyamal Chandra         | Assistant Professor  | Guru-Dakshata: Faculty Induction Programme                                    | 12-07-2021 to 10-08-                      |
|           | Biswas                  |                      | (FIP)                                                                         | 2021                                      |
| 4         | Mrs. Satarupa           | Assistant Professor  | UGC-Sponsored Refresher Course in Indian                                      | 05-08-2022 to 18-08-                      |
|           | Sarkar                  |                      | Heritage and Culture                                                          | 2022                                      |
| 5         | Mrs. Satarupa<br>Sarkar | Assistant Professor  | Faculty Induction Programme (Guru-Dakshata)                                   | 02-08-2021 to 31-08-<br>2021              |
| 6         | Dr. Keya Mustafi        | Assistant Professor  | Online Refresher Course in Gender Studies                                     | 22-01-2021 to 04-02-                      |
|           | •                       |                      |                                                                               | 2021                                      |
| 7         | Dr. Keya Mustafi        | Assistant Professor  | UGC Sponsored Faculty Induction Programme                                     | 22-02-2021 to 27-03-                      |
|           |                         |                      | (Guru Dakshata)                                                               | 2021                                      |
| 9         | Jyotikana Barman        | Assistant Professor  | One Day Workshop (Online) on 'Thematic                                        | 2nd November, 2021                        |
|           |                         |                      | Popularization of NEP 2020'                                                   |                                           |
| 10        | Jyotikana Barman        | Assistant Professor  | Two-Day National Online Workshop on Bengali                                   | 19th June, 2021 to                        |
|           |                         |                      | Drama and Stage Craft                                                         | 20th June, 2021                           |
| 12        | Jyotikana Barman        | Assistant Professor  | Sponsored Regional Workshop on Methods and Applications of NIRF               | 12th August, 2023                         |
| 16        | Jyotikana Barman        | Assistant Professor  | 33rd Orientation Programme/Faculty Induction                                  | 02nd November,                            |
|           |                         |                      | Programme (Online)                                                            | 2021 to 22nd                              |
|           |                         |                      |                                                                               | November, 2021                            |
| 17        | Jyotikana Barman        | Assistant Professor  | UGC-Sponsored Refresher Course in Research                                    | 31st January, 2023 to                     |
|           |                         |                      | Methods and Online Pedagogy                                                   | 13th February, 2023                       |
| 18        | Dr. Debarati            | Assistant Professor  | Refresher Course in Trends in Society: Changes                                | 23rd November, 2021                       |
|           | Dutta                   |                      | and its Impact on Literatures                                                 | to 06th December,                         |
|           |                         |                      |                                                                               | 2021                                      |
| 19        | Dr. Debarati            | Assistant Professor  | UGC Sponsored Online Faculty Induction                                        | 10th February to 11th                     |
| • •       | Dutta                   | (English)            | Programme                                                                     | March, 2021                               |
| 20        | Dr. Debarshi            | Assistant Professor  | UGC-Sponsored Guru-Dakshata: Faculty                                          | 27th July, 2020 to                        |
| 21        | Ghosh                   | A D . C              | Induction Programme (FIP)                                                     | 25th August, 2020                         |
| 21        | Dr. Debarshi            | Assistant Professor  | UGC Sponsored Refresher Course in Law (Inter-                                 | 24th November, 2020                       |
|           | Ghosh                   | of Geography         | disciplinary)                                                                 | to 07th December,<br>2020                 |
| 22        | Dr. Somnath Kar         | Assistant Professor  | Faculty Induction Programme (Guru-Dakshata)                                   |                                           |
| 22        | Di. Solillatii Kai      | of Geography         | Faculty induction Programme (Guru-Daksnata)                                   | 02nd August, 2021 to<br>31st August, 2021 |
|           |                         | or Ocography         |                                                                               | Jist August, 2021                         |
| 23        |                         |                      |                                                                               |                                           |
|           | Dr. Debarshi            |                      | One Week Online Faculty Development Program                                   | 21-07-2020 to 27-07-                      |
|           | Ghosh                   | Assistant Professor  | on "OPEN-SOURCE GIS SOFTWARE – QGIS"                                          | 2020                                      |
| 24        | D D : ::                |                      | Online Course on "Remote Sensing & GIS                                        | 10.04.000                                 |
|           | Dr. Debarshi            | A                    | Technology and Applications for University                                    | 13-06-2020 to 01-07-                      |
| 2.5       | Ghosh                   | Assistant Professor  | Teachers & Government Officials"                                              | 2020                                      |
| 25        | 0 1 1                   | A                    | Online course on "Human Rights & Social                                       | 06-06-2024 to 21-06-                      |
| 26        | Suvankar Jana           | Assistant Professor  | Inclusion"                                                                    | 2024                                      |
| 26        | Amina Damin             | Aggistant Deafaga -  | Online course on "Feaulty Inclusion Decourse."                                | 04-07-2023 to 02-08-                      |
|           | Amina Parvin            | Assistant Professor  | Online course on "Faculty Inclusion Programme"                                | 2023                                      |