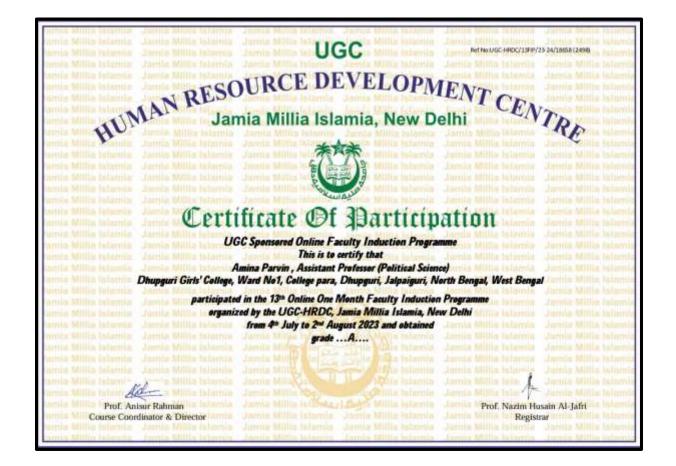

### DHUPGURI \* JALPAIGURI \* PIN-735210

| S.<br>No. | Name of the participant | Designation          | Title of the FDP / professional development / administrative training program | Dates (from-to)                           |
|-----------|-------------------------|----------------------|-------------------------------------------------------------------------------|-------------------------------------------|
| 1         | Mr. Koushik             | Assistant Professor  | Refresher Course in Gender Sensitization: Social                              | 17-01-2022 to 07-02-                      |
| 1         | Sutradhar               | Tissistant Troiossor | Justice and Empowerment                                                       | 2022                                      |
| 2         | Mr. Koushik             | Assistant Professor  | 2nd Faculty Induction Programme                                               | 03-09-2020 to 30-09-                      |
| -         | Sutradhar               | 11551544110110105501 |                                                                               | 2020                                      |
| 3         | Shyamal Chandra         | Assistant Professor  | Guru-Dakshata: Faculty Induction Programme                                    | 12-07-2021 to 10-08-                      |
|           | Biswas                  |                      | (FIP)                                                                         | 2021                                      |
| 4         | Mrs. Satarupa           | Assistant Professor  | UGC-Sponsored Refresher Course in Indian                                      | 05-08-2022 to 18-08-                      |
|           | Sarkar                  |                      | Heritage and Culture                                                          | 2022                                      |
| 5         | Mrs. Satarupa<br>Sarkar | Assistant Professor  | Faculty Induction Programme (Guru-Dakshata)                                   | 02-08-2021 to 31-08-<br>2021              |
| 6         | Dr. Keya Mustafi        | Assistant Professor  | Online Refresher Course in Gender Studies                                     | 22-01-2021 to 04-02-                      |
|           | •                       |                      |                                                                               | 2021                                      |
| 7         | Dr. Keya Mustafi        | Assistant Professor  | UGC Sponsored Faculty Induction Programme                                     | 22-02-2021 to 27-03-                      |
|           |                         |                      | (Guru Dakshata)                                                               | 2021                                      |
| 9         | Jyotikana Barman        | Assistant Professor  | One Day Workshop (Online) on 'Thematic                                        | 2nd November, 2021                        |
|           |                         |                      | Popularization of NEP 2020'                                                   |                                           |
| 10        | Jyotikana Barman        | Assistant Professor  | Two-Day National Online Workshop on Bengali                                   | 19th June, 2021 to                        |
|           |                         |                      | Drama and Stage Craft                                                         | 20th June, 2021                           |
| 12        | Jyotikana Barman        | Assistant Professor  | Sponsored Regional Workshop on Methods and Applications of NIRF               | 12th August, 2023                         |
| 16        | Jyotikana Barman        | Assistant Professor  | 33rd Orientation Programme/Faculty Induction                                  | 02nd November,                            |
|           |                         |                      | Programme (Online)                                                            | 2021 to 22nd                              |
|           |                         |                      |                                                                               | November, 2021                            |
| 17        | Jyotikana Barman        | Assistant Professor  | UGC-Sponsored Refresher Course in Research                                    | 31st January, 2023 to                     |
|           |                         |                      | Methods and Online Pedagogy                                                   | 13th February, 2023                       |
| 18        | Dr. Debarati            | Assistant Professor  | Refresher Course in Trends in Society: Changes                                | 23rd November, 2021                       |
|           | Dutta                   |                      | and its Impact on Literatures                                                 | to 06th December,                         |
|           |                         |                      |                                                                               | 2021                                      |
| 19        | Dr. Debarati            | Assistant Professor  | UGC Sponsored Online Faculty Induction                                        | 10th February to 11th                     |
| • •       | Dutta                   | (English)            | Programme                                                                     | March, 2021                               |
| 20        | Dr. Debarshi            | Assistant Professor  | UGC-Sponsored Guru-Dakshata: Faculty                                          | 27th July, 2020 to                        |
| 21        | Ghosh                   | A D . C              | Induction Programme (FIP)                                                     | 25th August, 2020                         |
| 21        | Dr. Debarshi            | Assistant Professor  | UGC Sponsored Refresher Course in Law (Inter-                                 | 24th November, 2020                       |
|           | Ghosh                   | of Geography         | disciplinary)                                                                 | to 07th December,<br>2020                 |
| 22        | Dr. Somnath Kar         | Assistant Professor  | Faculty Induction Programme (Guru-Dakshata)                                   |                                           |
| 22        | Di. Solillatii Kai      | of Geography         | Faculty induction Programme (Guru-Daksnata)                                   | 02nd August, 2021 to<br>31st August, 2021 |
|           |                         | or Ocography         |                                                                               | Jist August, 2021                         |
| 23        |                         |                      |                                                                               |                                           |
|           | Dr. Debarshi            |                      | One Week Online Faculty Development Program                                   | 21-07-2020 to 27-07-                      |
|           | Ghosh                   | Assistant Professor  | on "OPEN-SOURCE GIS SOFTWARE – QGIS"                                          | 2020                                      |
| 24        | D D : ::                |                      | Online Course on "Remote Sensing & GIS                                        | 10.04.000                                 |
|           | Dr. Debarshi            | A                    | Technology and Applications for University                                    | 13-06-2020 to 01-07-                      |
| 2.5       | Ghosh                   | Assistant Professor  | Teachers & Government Officials"                                              | 2020                                      |
| 25        | 0 1 1                   | A                    | Online course on "Human Rights & Social                                       | 06-06-2024 to 21-06-                      |
| 26        | Suvankar Jana           | Assistant Professor  | Inclusion"                                                                    | 2024                                      |
| 26        | Amina Damin             | Aggistant Deafaga -  | Online course on "Feaulty Inclusion Decourse."                                | 04-07-2023 to 02-08-                      |
|           | Amina Parvin            | Assistant Professor  | Online course on "Faculty Inclusion Programme"                                | 2023                                      |