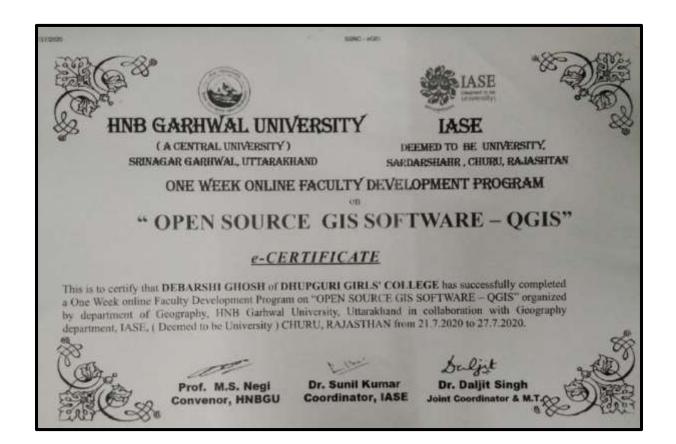

### Name of the faculty: Dr. Debarshi Ghosh

# Name of the faculty: Dr. Debarshi Ghosh (Department of Geography)

DHUPGURI \* JALPAIGURI \* PIN-735210

## Name of the faculty: Dr. Debarshi Ghosh (Department of Geography)

भारत सरकार अंतरिक्ष विभाग भारतीय अंतरिक्ष अनुसंधान संगठन भारतीय सुद्र संवेदन संस्थान, देहरादून

GOVERNMENT OF INDIA
DEPARTMENT OF SPACE
INDIAN SPACE RESEARCH ORGANISATION
INDIAN INSTITUTE OF REMOTE SENSING, DEHRADUN

# CERTIFICATE OF PARTICIPATION IN

यह प्रमाणित किया जाता है कि श्री देवाशों घोष को यह प्रमाण पत्र " विश्वविद्यालय शिक्षकों और सरकारी अधिकारियों के लिए सुद्दर संवेदन तथा भगौलिक सूचना प्रणाली तकनीक व उसके अनुप्रयोग " में ऑनलाइन पाठचक्रम पूर्ण करने पर प्रदान किया जाता है। इस पाठचक्रम का आयोजन भारतीय सुदर संवेदन संस्थान (आईआईआरएस) इसरो देहरादन द्वारा 13 जून, 2020 से 01 जुलाई, 2020 के दौरान किया गया।

This is to certify that MR. DEBARSHI GHOSH has been awarded this certificate on completion of online course on "Remote Sensing & GIS Technology and Applications for University Teachers & Government Officials" which was conducted by Indian Institute of Remote Sensing (IIRS),ISRO Dehradun, during 13-06-2020 to 01-07-2020.

Date: 24-07-2020 Place: Dehradun Yogar HELT

निदेशक/ Director

आई०आई०आर०एस, देहरादून/ IIRS, Dehradu

DHUPGURI \* JALPAIGURI \* PIN-735210

| Date |
|------|
|      |