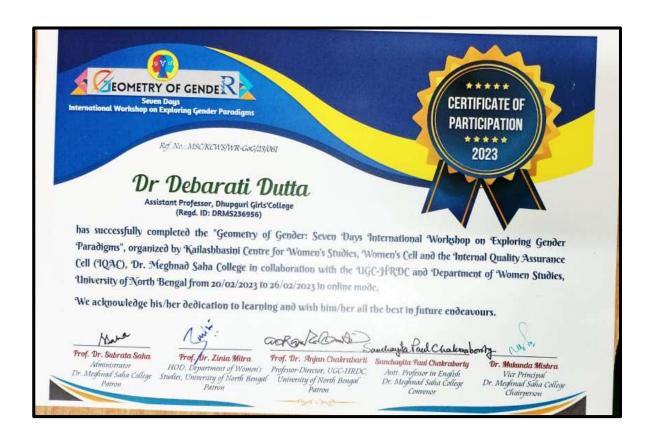

### DHUPGUR COLLEGE

DHUPGURI \* JALPAIGURI \* PIN-735210

Ref. No..... Date.....

### Name of the faculty: JYOTIKANA BARMAN