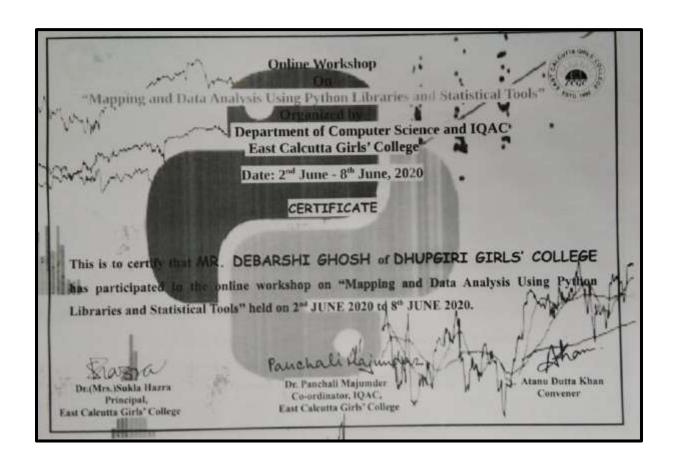

## Name of the faculty: Dr. Debarshi Ghosh (Department of Geography)

DHUPGURI \* JALPAIGURI \* PIN-735210

| Ref. No | <br>Date |
|---------|----------|
|         |          |

Name of the faculty: Dr. Debarshi Ghosh
(Department of Geography)

#### DHUPGURI \* JALPAIGURI \* PIN-735210

| Ref. No | Date |
|---------|------|
|---------|------|

## Name of the faculty: Dr. Debarshi Ghosh (Department of Geography)

DHUPGURI \* JALPAIGURI \* PIN-735210

| Ref. No | Date |
|---------|------|
|---------|------|