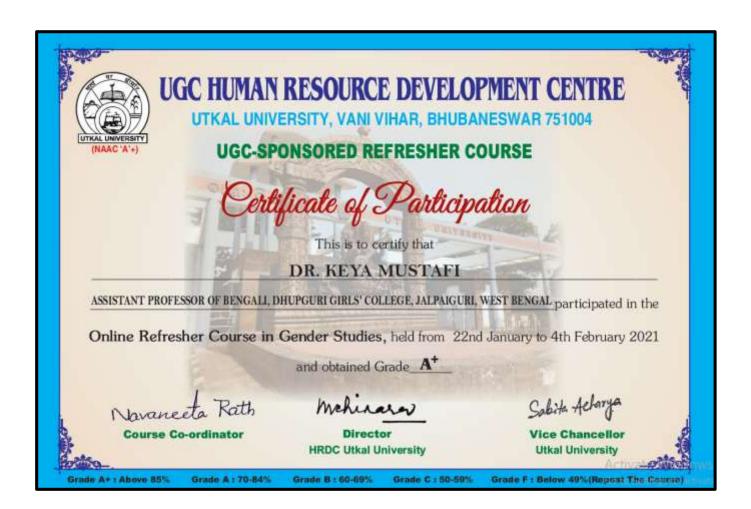

Grade Scale : A+ : 85% and Above A 70 - 84% B : 60 - 69% C : 50 - 59% F : 49%

2106100068

" WE GALVANIZE ATTITUDE "

Dhupguri Dhupguri Dhupguri

DHUPGURI \* JALPAIGURI \* PIN-735210

Ref. No...... Date.....

Name of the faculty: KEYA MUSTAFI

DHUPGURI \* JALPAIGURI \* PIN-735210

Ref. No..... Date.....

Name of the faculty: KEYA MUSTAFI

Certificate No: FIP03/20-21/C-17

UNIVERSITY GRANTS COMMISSION

Human Resource Development Centre (HRDC)

**Jadavpur University** Kolkata

UGC Sponsored Faculty Induction Programme (Guru Dakshta)

This is to certify that

Keya Mustafi

Assistant Professor I (Designation)

(Name of the Participant)

Dhupguri Girls' College

(College / University)

Dhupguri, Jalpaiguri affiliated to

North Bengal

University, has participated in 3rd Faculty Induction Programme from 22rd February 2021 to 27th March 2021 and obtained

Grade .....

Date: 27th March 2021

Coordinator (s)

Vice-Chancellor / Registrar