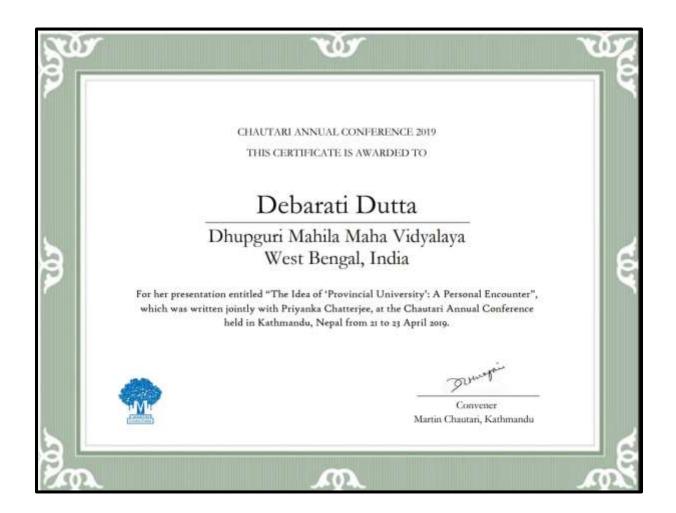

### DHUPGUR COLLEGE

DHUPGURI \* JALPAIGURI \* PIN-735210

Ref. No..... Date.....

### Name of the faculty: JYOTIKANA BARMAN