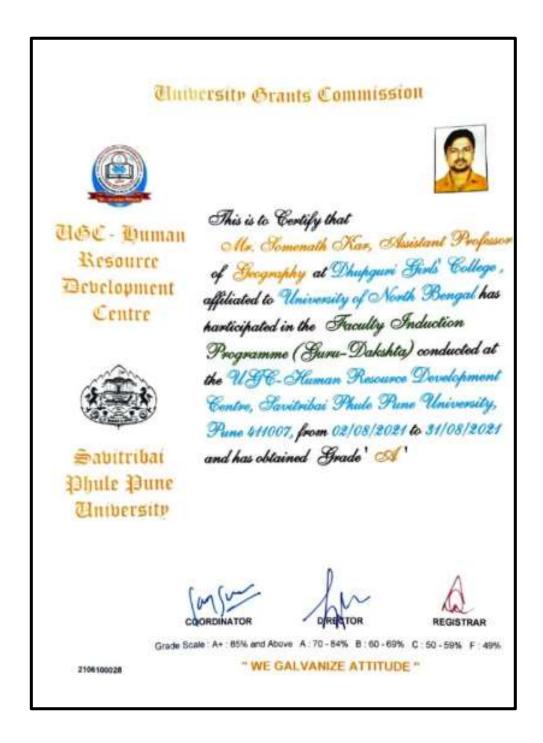

### Name of the faculty: DR. SOMENATH KAR

(Department of Geography)

DHUPGURI \* JALPAIGURI \* PIN-735210

## Name of the faculty: DR. SOMENATH KAR