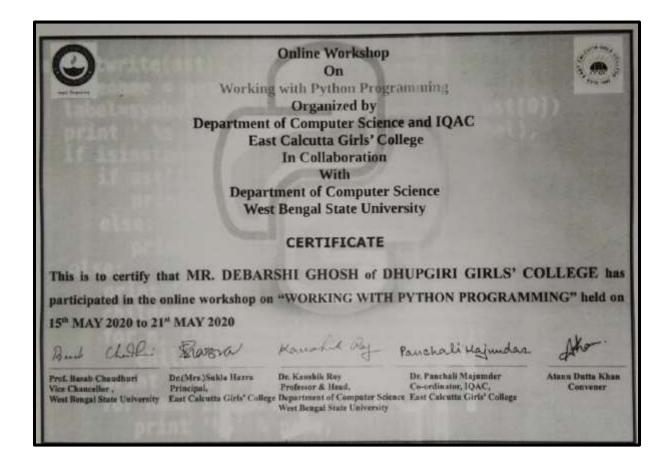

# Name of the faculty: Dr. Debarshi Ghosh (Department of Geography)

DHUPGURI \* JALPAIGURI \* PIN-735210

## Name of the faculty: Dr. Debarshi Ghosh (Department of Geography)

भारत सरकार अंतरिक्ष विभाग भारतीय अंतरिक्ष अनुसंधान संगठन भारतीय सुद्र संवेदन संस्थान, देहरादून

GOVERNMENT OF INDIA
DEPARTMENT OF SPACE
INDIAN SPACE RESEARCH ORGANISATION
INDIAN INSTITUTE OF REMOTE SENSING, DEHRADUN