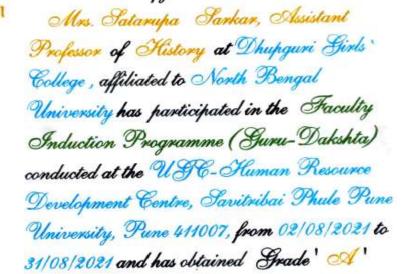

DHUPGURI \* JALPAIGURI \* PIN-735210

Name of the faculty: SATARUPA KARKAR

### Mrs. SATARUPA SARKAR

Assistant Professor, Department of History

Dhupguri Girls' College

University of North Bengal

Participated in the Refresher Course in Indian Heritage and Culture from 05/08/2022 to 18/08/2022

and obtained Grade -A

(DIRECTOR)

(COURSE CO-ORDINATOR)

(VICE-CHANCELLOR)

DHUPGURI \* JALPAIGURI \* PIN-735210