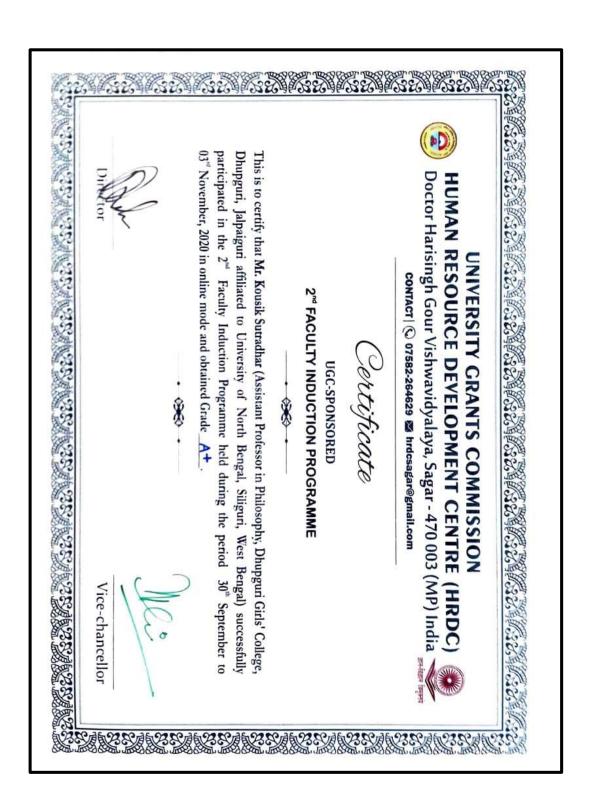

### DHUPGURI \* JALPAIGURI \* PIN-735210

| S.<br>No. | Name of the participant | Designation          | Title of the FDP / professional development / administrative training program | Dates (from-to)                           |
|-----------|-------------------------|----------------------|-------------------------------------------------------------------------------|-------------------------------------------|
| 1         | Mr. Koushik             | Assistant Professor  | Refresher Course in Gender Sensitization: Social                              | 17-01-2022 to 07-02-                      |
| 1         | Sutradhar               | Tissistant Troiossor | Justice and Empowerment                                                       | 2022                                      |
| 2         | Mr. Koushik             | Assistant Professor  | 2nd Faculty Induction Programme                                               | 03-09-2020 to 30-09-                      |
| -         | Sutradhar               | 11551544110110105501 |                                                                               | 2020                                      |
| 3         | Shyamal Chandra         | Assistant Professor  | Guru-Dakshata: Faculty Induction Programme                                    | 12-07-2021 to 10-08-                      |
|           | Biswas                  |                      | (FIP)                                                                         | 2021                                      |
| 4         | Mrs. Satarupa           | Assistant Professor  | UGC-Sponsored Refresher Course in Indian                                      | 05-08-2022 to 18-08-                      |
|           | Sarkar                  |                      | Heritage and Culture                                                          | 2022                                      |
| 5         | Mrs. Satarupa<br>Sarkar | Assistant Professor  | Faculty Induction Programme (Guru-Dakshata)                                   | 02-08-2021 to 31-08-<br>2021              |
| 6         | Dr. Keya Mustafi        | Assistant Professor  | Online Refresher Course in Gender Studies                                     | 22-01-2021 to 04-02-                      |
|           | •                       |                      |                                                                               | 2021                                      |
| 7         | Dr. Keya Mustafi        | Assistant Professor  | UGC Sponsored Faculty Induction Programme                                     | 22-02-2021 to 27-03-                      |
|           |                         |                      | (Guru Dakshata)                                                               | 2021                                      |
| 9         | Jyotikana Barman        | Assistant Professor  | One Day Workshop (Online) on 'Thematic                                        | 2nd November, 2021                        |
|           |                         |                      | Popularization of NEP 2020'                                                   |                                           |
| 10        | Jyotikana Barman        | Assistant Professor  | Two-Day National Online Workshop on Bengali                                   | 19th June, 2021 to                        |
|           |                         |                      | Drama and Stage Craft                                                         | 20th June, 2021                           |
| 12        | Jyotikana Barman        | Assistant Professor  | Sponsored Regional Workshop on Methods and Applications of NIRF               | 12th August, 2023                         |
| 16        | Jyotikana Barman        | Assistant Professor  | 33rd Orientation Programme/Faculty Induction                                  | 02nd November,                            |
|           |                         |                      | Programme (Online)                                                            | 2021 to 22nd                              |
|           |                         |                      |                                                                               | November, 2021                            |
| 17        | Jyotikana Barman        | Assistant Professor  | UGC-Sponsored Refresher Course in Research                                    | 31st January, 2023 to                     |
|           |                         |                      | Methods and Online Pedagogy                                                   | 13th February, 2023                       |
| 18        | Dr. Debarati            | Assistant Professor  | Refresher Course in Trends in Society: Changes                                | 23rd November, 2021                       |
|           | Dutta                   |                      | and its Impact on Literatures                                                 | to 06th December,                         |
|           |                         |                      |                                                                               | 2021                                      |
| 19        | Dr. Debarati            | Assistant Professor  | UGC Sponsored Online Faculty Induction                                        | 10th February to 11th                     |
| • •       | Dutta                   | (English)            | Programme                                                                     | March, 2021                               |
| 20        | Dr. Debarshi            | Assistant Professor  | UGC-Sponsored Guru-Dakshata: Faculty                                          | 27th July, 2020 to                        |
| 21        | Ghosh                   | A D . C              | Induction Programme (FIP)                                                     | 25th August, 2020                         |
| 21        | Dr. Debarshi            | Assistant Professor  | UGC Sponsored Refresher Course in Law (Inter-                                 | 24th November, 2020                       |
|           | Ghosh                   | of Geography         | disciplinary)                                                                 | to 07th December,<br>2020                 |
| 22        | Dr. Somnath Kar         | Assistant Professor  | Faculty Induction Programme (Guru-Dakshata)                                   |                                           |
| 22        | Di. Solillatii Kai      | of Geography         | Faculty induction Programme (Guru-Daksnata)                                   | 02nd August, 2021 to<br>31st August, 2021 |
|           |                         | or Ocography         |                                                                               | Jist August, 2021                         |
| 23        |                         |                      |                                                                               |                                           |
|           | Dr. Debarshi            |                      | One Week Online Faculty Development Program                                   | 21-07-2020 to 27-07-                      |
|           | Ghosh                   | Assistant Professor  | on "OPEN-SOURCE GIS SOFTWARE – QGIS"                                          | 2020                                      |
| 24        | D D : ::                |                      | Online Course on "Remote Sensing & GIS                                        | 10.04.000                                 |
|           | Dr. Debarshi            | A                    | Technology and Applications for University                                    | 13-06-2020 to 01-07-                      |
| 2.5       | Ghosh                   | Assistant Professor  | Teachers & Government Officials"                                              | 2020                                      |
| 25        | 0 1 1                   | A                    | Online course on "Human Rights & Social                                       | 06-06-2024 to 21-06-                      |
| 26        | Suvankar Jana           | Assistant Professor  | Inclusion"                                                                    | 2024                                      |
| 26        | Amina Damin             | Aggistant Deafaga -  | Online course on "Feaulty Inclusion Decourse."                                | 04-07-2023 to 02-08-                      |
|           | Amina Parvin            | Assistant Professor  | Online course on "Faculty Inclusion Programme"                                | 2023                                      |