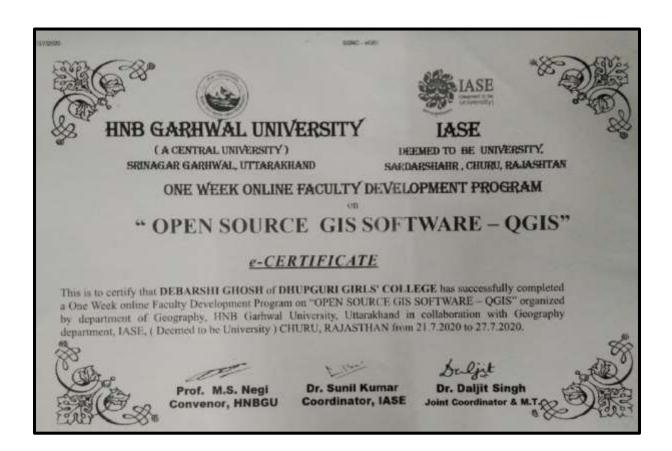

Name of the faculty: Dr. Debarshi Ghosh

(Department of Geography)

# Name of the faculty: Dr. Debarshi Ghosh (Department of Geography)