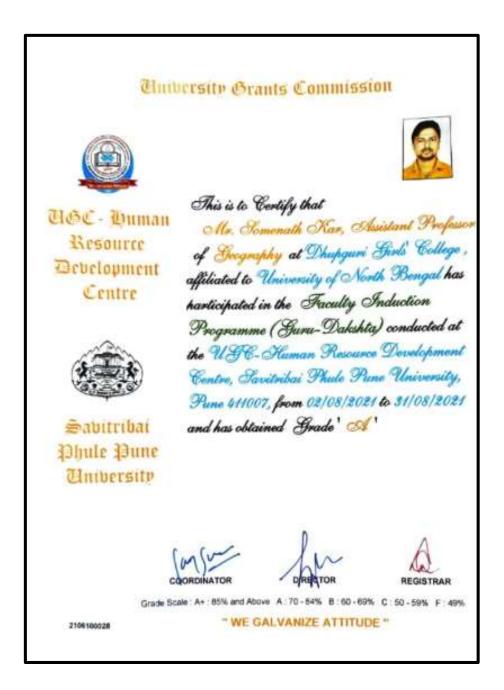

### University Grants Commission

This is to Certify that

USC - Duman Resource Development Centre

Sabitribai Phule Pune University

Grade Scale : A+ : 85% and Above A 70 - 84% B : 60 - 69% C : 50 - 59% F : 49%

2106100068

" WE GALVANIZE ATTITUDE "

Dhupguri Girls College Dhupguri - Jalpaiguri

DHUPGURI \* JALPAIGURI \* PIN-735210

Name of the faculty: KEYA MUSTAFI

| UTKAL UNIV                        | RESOURCE DEVELO ERSITY, VANI VIHAR, BHUBA ONSORED REFRESHER C Licale of Parlicip This is to certify that DR. KEYA MUSTAFI | ANESWAR 751004<br>COURSE          |
|-----------------------------------|---------------------------------------------------------------------------------------------------------------------------|-----------------------------------|
| ASSISTANT PROFESSOR OF BENGALI, D | HUPGURI GIRLS' COLLEGE, JALPAIGURI                                                                                        | , WEST BENGAL participated in the |
| Online Refresher Course in        | Gender Studies, held from 22n                                                                                             | nd January to 4th February 2021   |
|                                   | and obtained Grade A+                                                                                                     |                                   |
| Navanceta Rath                    | mehinara                                                                                                                  | Sabita Actorya                    |
| Course Co-ordinator               | Director HRDC Utkal University                                                                                            | Vice Chancellor Utkal University  |