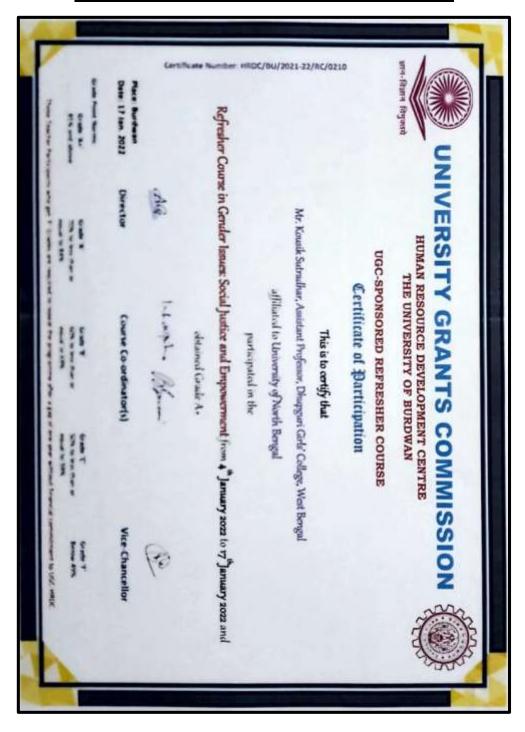

### Academic Session 2021-22

| S.  | Name of the        | Designation | Title of the          | Dates (from-  |
|-----|--------------------|-------------|-----------------------|---------------|
| No. | <b>Participant</b> |             | FDP/Program           | to)           |
| 1   | Mr. Koushik        | Assistant   | Refresher Course in   | 17-01-2022 to |
|     | Sutradhar          | Professor   | Gender Sensitization: | 07-02-2022    |
|     |                    |             | Social Justice and    |               |
|     |                    |             | Empowerment           |               |
| 2   | Mrs.               | Assistant   | UGC-Sponsored         | 05-08-2022 to |
|     | Satartupa          | Professor   | Refresher Course in   | 18-08-2022    |
|     | Sarkar             |             | Indian Heritage and   |               |
|     |                    |             | Culture               |               |
| 3   | Mrs.               | Assistant   | Faculty Induction     | 02-08-2021 to |
|     | Satartupa          | Professor   | Programme (Guru-      | 31-08-2021    |
|     | Sarkar             |             | Dakshata)             |               |
| 4   | Jyotikana          | Assistant   | Two-Day National      | 19th June,    |
|     | Barman             | Professor   | Online Workshop on    | 2021 to 20th  |
|     |                    |             | Bengali Drama and     | June, 2021    |
|     |                    |             | Stage Craft           |               |
| 5   | Jyotikana          | Assistant   | Sponsored Regional    | 12th August,  |
|     | Barman             | Professor   | Workshop on Methods   | 2023          |
|     |                    |             | and Applications of   |               |
|     |                    |             | NIRF                  |               |
| 6   | Jyotikana          | Assistant   | 33rd Orientation      | 02nd          |
|     | Barman             | Professor   | Programme/Faculty     | November,     |
|     |                    |             | Induction Programme   | 2021 to 22nd  |
|     |                    |             | (Online)              | November,     |
|     |                    |             |                       | 2021          |