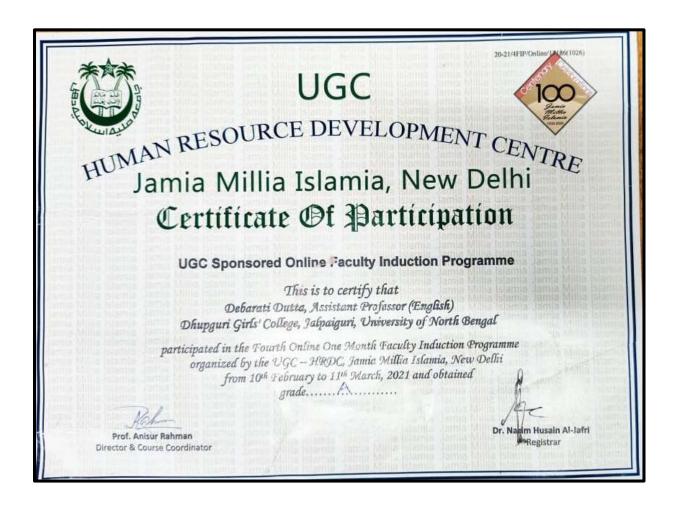

| Plastic Turn' organised by the Saushani Mondal | Pradipta Shyam Chowdhury                                                                | sity of North Bengal, India |



Name of the faculty: DR. DEBARATI DUTTA

(Department of English)





Ref. No..... Date.....

### Name of the faculty: DR. DEBARATI DUTTA

(Department of English)



## Two-Day International Conference

11th & 12th May, 2023



Postcolonial Literary and Cultural Signposts and Contemporary Interventions

### organised by

Advanced Research Centre for Indian Writing in English, PG. Department of English and IQAC Lady Brabourne College, Kolkata

### in collaboration with

Postcolonial Interventions - An Interdisciplinary Journal of Postcolonial Studies

This is to certify that Dr. / Mr. / Ms Debarati Dutta

has participated / chaired a session / present paper entitled. The Polesis of Political in the

Postcolony: Gandhi Al Shaviati and Ruhaniyat

in the two-day International Interdisciplinary Conference, "Postcolonial Literary and Cultural Signposts and Con