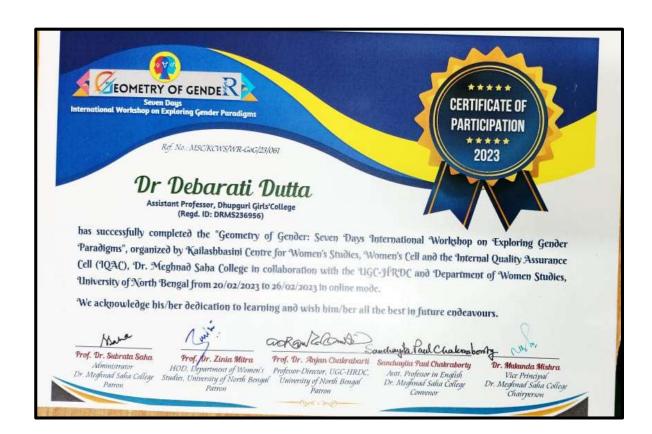

dhi Al Shaviati and Ruhaniyat

in the two-day International Interdisciplinary Conference, "Postcolonial Literary and Cultural Signposts and Contemporary Interventions" held at Lady Brabourne College, Kolkata on 11-12 May 2023.

Date: 11 & 12 May, 2023 Place: Kolkata

Bin Challraborty Dr. Abin Chakraborty

Convenor and Editor Postcolonial Interventions

Convenor Lady Brabourne College

Madlupita Berna, Armenini Deep Dr. Madhumita Barua Dr. Indirani Choudhuri Dutt

IQAC Coordinator Lady Brabourne College

Prof. Siuli Sarkar Principal

Lady Brabourne College

Dhupguri Girls\* College Dhupgurt - Jalpaigur





### DHUPGURI \* JALPAIGURI \* PIN-735210

| Ref. N | No | Date |
|--------|----|------|
|        |    |      |

### Name of the faculty: DR. DEBARATI DUTTA

### (Department of English)







### DHUPGURI \* JALPAIGURI \* PIN-735210

| Ref. | . No | Date |
|------|------|------|
|      |      |      |

### Name of the faculty: DR. DEBARATI DUTTA

(Department of English)





| Ref. No | Date |
|---------|------|

Name of the faculty: DR. DEBARATI DUTTA

(Department of English)





# Chautari Annual Conference 2019 This Certificate is awarded to Debarati Dutta Dhupguri Mahila Maha Vidyalaya West Bengal, India For her presentation entitled "The Idea of 'Provincial University': A Personal Encounter", which was written jointly with Priyanka Chatteriee, at the Chautari Annual Conference held in Kathmandu, Nepal from 21 to 23 April 2019. Convener Martin Chautari, Kathmandu

Name of the faculty: Mr. Suvankar Jana (Department of English)





Ref. N

び

SINO: MMTTC/HRSI/24-25/19