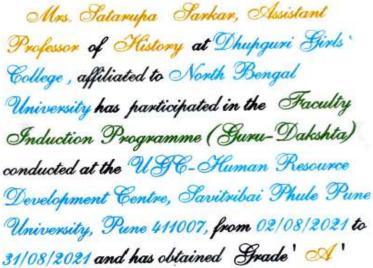

Principal
Dhupguri & Jalpaiguri

DHUPGURI \* JALPAIGURI \* PIN-735210

Name of the faculty: SATARUPA KARKAR

# **IPGURI**

DHUPGURI \* JALPAIGURI \* PIN-735210

| Ret | - | N1/ | 1 |  |  |  |  |
|-----|---|-----|---|--|--|--|--|
|     |   |     |   |  |  |  |  |

Name of the faculty: SATARUPA

| Date. |  |  |
|-------|--|--|
|-------|--|--|

### University Grants Commission

This is to Certify that

USC - Duman Resource Development Centre

Sabitribai Phule Pune University

Grade Scale : A+ : 85% and Above A 70 - 84% B : 60 - 69% C : 50 - 59% F : 49%