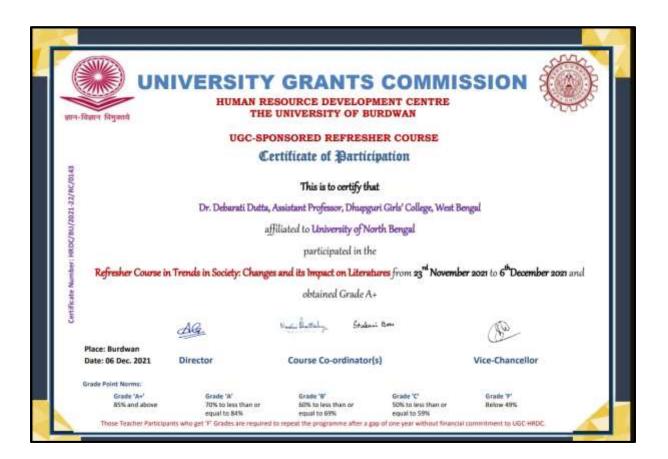

ne College, Kolkata on 11-12 May 2023.

Date: 11 & 12 May, 2023 Place: Kolkata

Bin Challraborty Dr. Abin Chakraborty

Convenor and Editor Postcolonial Interventions

Convenor Lady Brabourne College

Madlupita Berna, Armenini Deep Dr. Madhumita Barua Dr. Indirani Choudhuri Dutt

IQAC Coordinator Lady Brabourne College

Prof. Siuli Sarkar Principal

Lady Brabourne College

Dhupguri Girls\* College Dhupgurt - Jalpaigur





### DHUPGURI \* JALPAIGURI \* PIN-735210

| Ref. N | No | Date |
|--------|----|------|
|        |    |      |

### Name of the faculty: DR. DEBARATI DUTTA

### (Department of English)







### DHUPGURI \* JALPAIGURI \* PIN-735210

| Ref. | . No | Date |
|------|------|------|
|      |      |      |

### Name of the faculty: DR. DEBARATI DUTTA

(Department of English)





| Ref. No | Date |
|---------|------|

Name of the faculty: DR. DEBARATI DUTTA

(Department of English)





# Chautari Annual Conference 2019 This Certificate is awarded to Debarati Dutta Dhupguri Mahila Maha Vidyalaya West Bengal, India For her presentation entitled "The Idea of 'Provincial University': A Personal Encounter", which was written jointly with Priyanka Chatteriee, at the Chautari Annual Conference held in Kathmandu, Nepal from 21 to 23 April 2019. Convener Martin Chautari, Kathmandu

Name of the faculty: Mr. Suvankar Jana (Department of English)





Ref. N

び

SINO: MMTTC/HRSI/24-25/19283 (3123)

# MALAVIYA MISSION TEACHER TRAINING CENTRE Jamia Millia Islamia, New Delhi Certificate Of Participation

UGC Sponsored Online Refresher Course in Human Rights & Social Inclusio