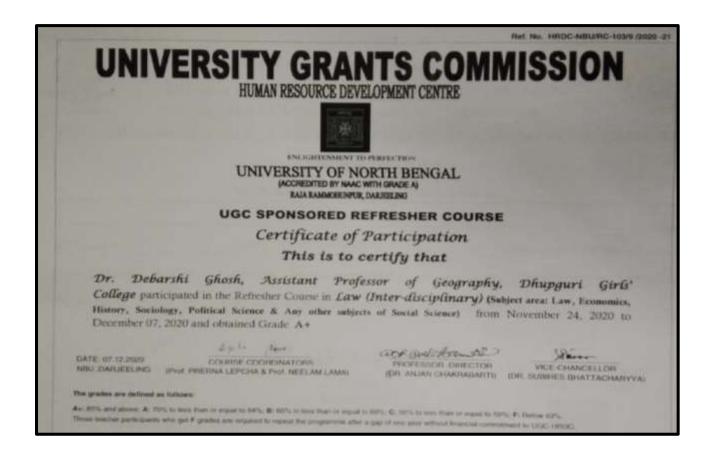

### Academic Session 2019-20

| S.<br>No. | Name of the Participant | Designation | Title of the FDP/Program | Dates (from-to)  |
|-----------|-------------------------|-------------|--------------------------|------------------|
| 1         | Dr. Debarati            | Assistant   | UGC Sponsored Online     | 10th February to |
|           | Dutta                   | Professor   | Faculty Induction        | 11th March,      |
|           |                         |             | Programme                | 2020             |
| 2         | Dr. Debarshi            | Assistant   | UGC Sponsored            | 24th November,   |
|           | Ghosh                   | Professor   | Refresher Course in Law  | 2020 to 07th     |
|           |                         |             | (Inter-disciplinary)     | December, 2020   |
| 3         | Dr. Debarshi            | Assistant   | One Week Online          | 21-07-2020 to    |
|           | Ghosh                   | Professor   | Faculty Development      | 27-07-2020       |
|           |                         |             | Program on "OPEN-        |                  |
|           |                         |             | SOURCE GIS               |                  |
|           |                         |             | SOFTWARE – QGIS"         |                  |
| 4         | Dr. Debarshi            | Assistant   | Online Course on         | 13-06-2020 to    |
|           | Ghosh                   | Professor   | "Remote Sensing & GIS    | 01-07-2020       |
|           |                         |             | Technology and           |                  |
|           |                         |             | Applications for         |                  |
|           |                         |             | University Teachers &    |                  |
|           |                         |             | Government Officials"    |                  |

Name of the faculty: Dr. Debarshi Ghosh

(Department of Geography)

| re Stare Styant         | UNIVERSITY GRANTS COMMIUMAN RESOURCE DEVELOPMENT OF GUJARAT UNIVERSITY, AHMEDAB RED GURU-DAKSHTA: FACULTY IN This is to certify that  Mr Debarshi Ghosh Assistant | DUCTION PROGRAMME (FIP)                      |
|-------------------------|-------------------------------------------------------------------------------------------------------------------------------------------------------------------|----------------------------------------------|
|                         | Dhupguri Girls' College, Dhup                                                                                                                                     | guri                                         |
| affiliated to           | University of North Bengal                                                                                                                                        | participated in the 1st Online               |
|                         | culty Induction Programmes (FIP) of 3<br>27/07/2020 to 25/08/2020 and obtained Grad                                                                               | 2000                                         |
| Professor-Di<br>UGC-HRI | (PARTIES)                                                                                                                                                         | Vice-Chancellor/Registrar Gujarat University |

Name of the faculty: Dr. Debarshi Ghosh

(Department of Geography)

# Name of the faculty: Dr. Debarshi Ghosh (Department of Geography)