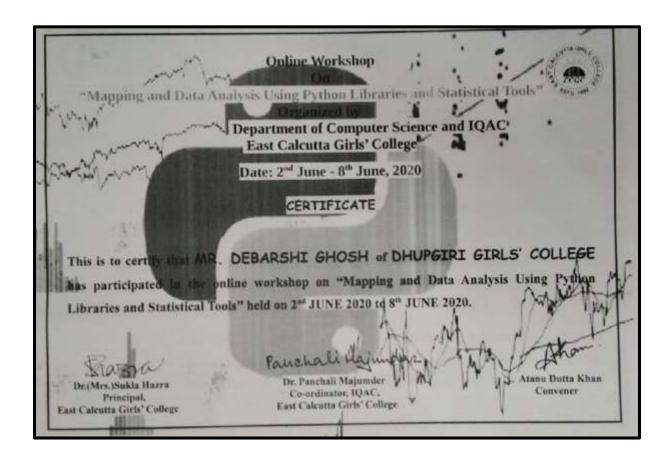

# Name of the faculty: Dr. Debarshi Ghosh (Department of Geography)

### DHUPGURI \* JALPAIGURI \* PIN-735210

Name of the faculty: Dr. Debarshi Ghosh
(Department of Geography)