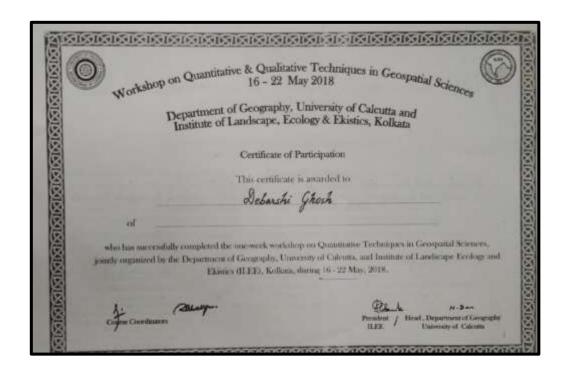

### Academic Session 2019-20

| S.<br>No. | Name of the Participant | Designation | Title of the FDP/Program | Dates (from-to)  |
|-----------|-------------------------|-------------|--------------------------|------------------|
| 1         | Dr. Debarati            | Assistant   | UGC Sponsored Online     | 10th February to |
|           | Dutta                   | Professor   | Faculty Induction        | 11th March,      |
|           |                         |             | Programme                | 2020             |
| 2         | Dr. Debarshi            | Assistant   | UGC Sponsored            | 24th November,   |
|           | Ghosh                   | Professor   | Refresher Course in Law  | 2020 to 07th     |
|           |                         |             | (Inter-disciplinary)     | December, 2020   |
| 3         | Dr. Debarshi            | Assistant   | One Week Online          | 21-07-2020 to    |
|           | Ghosh                   | Professor   | Faculty Development      | 27-07-2020       |
|           |                         |             | Program on "OPEN-        |                  |
|           |                         |             | SOURCE GIS               |                  |
|           |                         |             | SOFTWARE – QGIS"         |                  |
| 4         | Dr. Debarshi            | Assistant   | Online Course on         | 13-06-2020 to    |
|           | Ghosh                   | Professor   | "Remote Sensing & GIS    | 01-07-2020       |
|           |                         |             | Technology and           |                  |
|           |                         |             | Applications for         |                  |
|           |                         |             | University Teachers &    |                  |
|           |                         |             | Government Officials"    |                  |