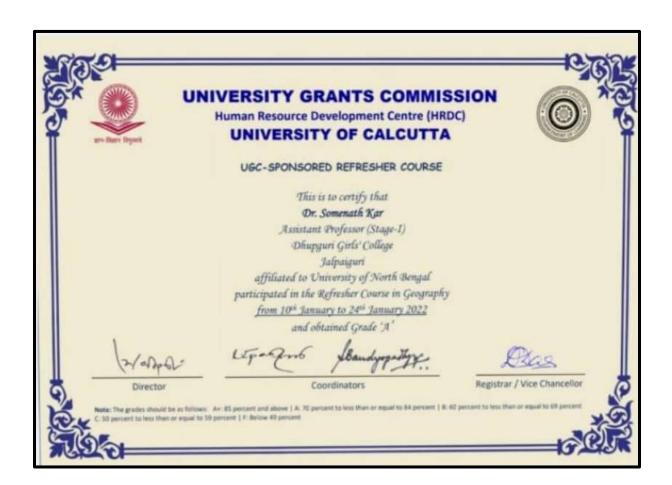

### Name of the faculty: DR. SOMENATH KAR

(Department of Geography)

DHUPGURI \* JALPAIGURI \* PIN-735210

(Department of Geography)