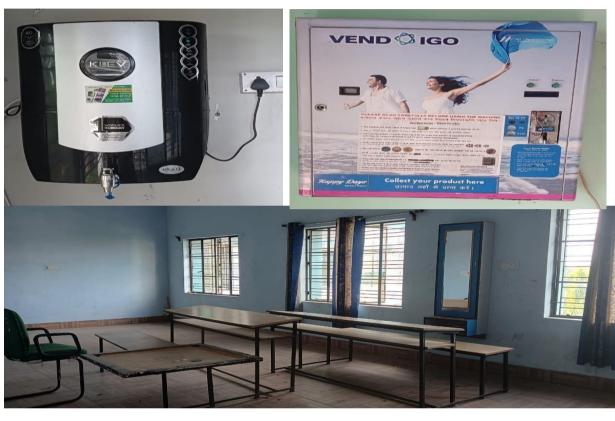

DRINKING WATER FACILITY, VENDING MACHINE, GIRLS' COMMON ROOM, COMPUTER LAB FOR STUDENTS

Principal
Dhupguri Gris' College
Dhupguri 'Jalpaiguri

DHUPGURI \* JALPAIGURI \* PIN-735210

 $E\text{-mail}: dhupgurigirlscollege1@gmail.com} \quad \text{$\clubsuit$} \quad Website: www.dhupgurigirlscollege.ac.in}$ 

Ref. No.....

Date.....

WIFI FACILITY, VIRTUAL CLASSROOM, AND LIBRARY FACILITY