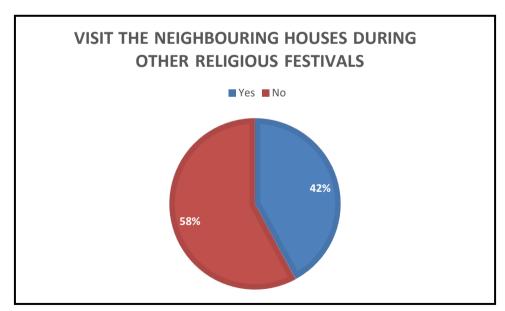

Social Connectivity: The majority of respondents (8 out of 19) reported visiting neighbouring houses during other religious festivals. This indicates a prevalent social practice of exchanging visits and extending greetings during festive occasions. Visiting neighbours during festivals fosters social

#### DHUPGURI \* JALPAIGURI \* PIN-735210 -

E-mail: dhupgurigirlscollege1@gmail.com

| Ref No |      |  |
|--------|------|--|
| Ret No | Date |  |

Website: www.dhupgurigirlscollege.ac.in

connectivity, strengthens community bonds, and promotes a sense of belonging and camaraderie among neighbours.

Interfaith Interactions: Festivals provide opportunities for interfaith interactions and cultural exchanges among neighbours from different religious backgrounds. Visiting neighbouring houses during other religious festivals signifies respect for diverse religious traditions and promotes interfaithunderstanding and tolerance within the community. It fosters an inclusive environment where individuals from different religious backgrounds can celebrate and share in each other's festivities.

Community Engagement: Visiting neighbouring houses during festivals promotes community engagement and participation in collective celebrations. It enhances social integration and solidarity by bringing neighbours together to commemorate shared cultural and religious occasions. Through these interactions, individuals strengthen social ties, build friendships, and create a sense of unity within the neighbourhood.

Individual Preferences: Some respondents (11 out of 19) indicated that they do not visit neighbouring houses during other religious festivals. This may reflect individual preferences, personal circumstances, or cultural variations within the community. Respect for individual choices and preferences is important in fostering inclusive and respectful community relationships.

Impact of Social Context: The frequency of visiting neighbouring houses during other religious festivals may vary depending on social and cultural factors, geographical location, and community dynamics. Factors such as urbanization, globalization, and migration patterns may influence traditional social practices and interactions within neighbourhoods.