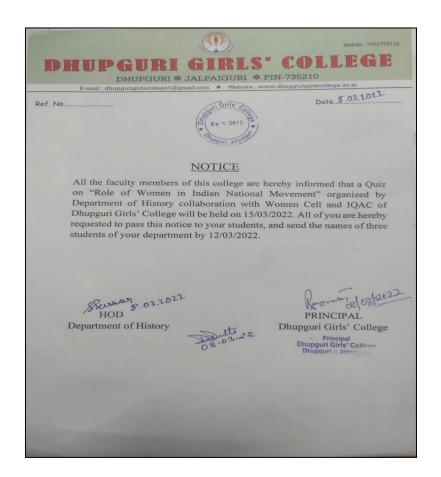

| SL NO | DATE       | PROGRAM NAME ORGANISED BY<br>WOMEN CELL & IQAC       | DEPARTMENTS |
|-------|------------|------------------------------------------------------|-------------|
| 1.    | 10.01.2020 | SPECIAL LECTURE ON THE ROLE OF WOMEN IN MANGAL KAVYA | BENGALI     |

### DHUPGURI \* JALPAIGURI \* PIN-735210

| 2.  | 02.02.21 | SPECIAL LECTURE ON FEMINISM                                                                             | POLITICAL SCIENCE       |
|-----|----------|---------------------------------------------------------------------------------------------------------|-------------------------|
| 3.  | 28.05.21 | MEDICAL WEBINAR ON MIND GAME<br>WITH COVID                                                              | BENGALI                 |
| 4.  | 19.06.21 | INTER DEPARTMENTAL STUDENT WEBINAR ON 19 <sup>TH</sup> CENTURY BENGAL RENAISSANCE AND WOMEN EMPOWERMENT | IQAC                    |
| 5.  | 09.12.21 | POSTER PRESENTATION ON CHIPKO MOVEMENT                                                                  | <u>ENVS</u>             |
| 6.  | 15.03.22 | QUIZ ON THE ROLE OF WOMEN IN INDIAN NATIONAL MOVEMENT                                                   | HISTORY                 |
| 7.  | 24.03.22 | CELEBRATION OF INTERNATIONAL<br>WOMENS' DAY                                                             | IQAC                    |
| 8.  | 05.04.22 | POSTER MAKING ON GREAT WOMEN EDUCATORS                                                                  | EDUCATION               |
| 9.  | 06.04.22 | SPECIAL TALK ON FEMINIST THEORY:<br>AN INTRODUCTION                                                     | ENGLISH                 |
| 10. | 16.08.22 | POSTER MAKING ON ANTI- RAGGING                                                                          | <u>EDUCATION</u>        |
| 11. | 17.08.22 | POSTER EXHIBITION ON WOMEN'S MENSTRUAL HEALTH                                                           | SOCIOLOGY               |
| 12. | 09.09.22 | BOOK READING AND POSTER PRESNTATION ON WOMEN EDUCATORS FROM INDIA                                       | ENGLISH                 |
| 13. | 25.11.22 | QUIZ ON INDIAN WOMEN LITERARY<br>FIGURES                                                                | BENGALI AND ENGLISH     |
| 14. | 21.02.23 | GENDER SENSITIZATION WORKSHOP<br>ON WOMEN'S MENTAL HEALTH AND<br>SAFE SPACES                            | IQAC                    |
| 15. | 24.03.23 | POSTER PRESENTATION ON WOMEN IN LITERATURE                                                              | <u>ENGLISH</u>          |
| 16. | 04.05.23 | ADD ON CLASS ON GENDER                                                                                  | <u>ENGLISH</u>          |
| 17. | 18.04.23 | POSTER-MAKING COMPETITION ON WOMEN'S EMPOWERMENT                                                        | HISTORY                 |
| 18. | 18.04.23 | QUIZ ON THE ROLE OF WOMEN GEOGRAPHERS                                                                   | GEOGRAPHY               |
| 19. | 10.03.23 | WOMENS ECONOMIC EMPOWERMENT                                                                             | ENGLISH, HISTORY & IQAC |
| 20. | 19.01.24 | WOMEN AND ENVIRONMENT ESSAY WRITING COMPETITION                                                         | ENVS & IQAC             |
| 21. | 04.03.24 | SAHITTE NARIBAD                                                                                         | BENGALI & IQAC          |
| 22. | 24.04.24 | EMPOWERMENT OF WOMEN IN THE VEDIC AGE                                                                   | SANSKRIT & IQAC         |
| 23. | 24.05.24 | WALL MAGAGINE ON NARI SAKTI                                                                             | HISTORY & IQAC          |