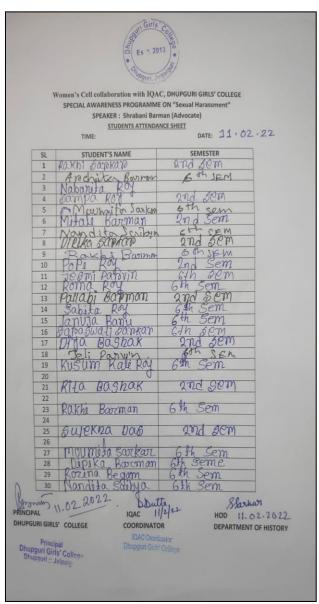

### DHUPGURI \* JALPAIGURI \* PIN-735210

| 2.  | 02.02.21 | SPECIAL LECTURE ON FEMINISM                                                                             | POLITICAL SCIENCE       |
|-----|----------|---------------------------------------------------------------------------------------------------------|-------------------------|
| 3.  | 28.05.21 | MEDICAL WEBINAR ON MIND GAME<br>WITH COVID                                                              | BENGALI                 |
| 4.  | 19.06.21 | INTER DEPARTMENTAL STUDENT WEBINAR ON 19 <sup>TH</sup> CENTURY BENGAL RENAISSANCE AND WOMEN EMPOWERMENT | IQAC                    |
| 5.  | 09.12.21 | POSTER PRESENTATION ON CHIPKO MOVEMENT                                                                  | <u>ENVS</u>             |
| 6.  | 15.03.22 | QUIZ ON THE ROLE OF WOMEN IN INDIAN NATIONAL MOVEMENT                                                   | HISTORY                 |
| 7.  | 24.03.22 | CELEBRATION OF INTERNATIONAL<br>WOMENS' DAY                                                             | IQAC                    |
| 8.  | 05.04.22 | POSTER MAKING ON GREAT WOMEN EDUCATORS                                                                  | EDUCATION               |
| 9.  | 06.04.22 | SPECIAL TALK ON FEMINIST THEORY:<br>AN INTRODUCTION                                                     | ENGLISH                 |
| 10. | 16.08.22 | POSTER MAKING ON ANTI- RAGGING                                                                          | <u>EDUCATION</u>        |
| 11. | 17.08.22 | POSTER EXHIBITION ON WOMEN'S MENSTRUAL HEALTH                                                           | SOCIOLOGY               |
| 12. | 09.09.22 | BOOK READING AND POSTER PRESNTATION ON WOMEN EDUCATORS FROM INDIA                                       | ENGLISH                 |
| 13. | 25.11.22 | QUIZ ON INDIAN WOMEN LITERARY<br>FIGURES                                                                | BENGALI AND ENGLISH     |
| 14. | 21.02.23 | GENDER SENSITIZATION WORKSHOP<br>ON WOMEN'S MENTAL HEALTH AND<br>SAFE SPACES                            | IQAC                    |
| 15. | 24.03.23 | POSTER PRESENTATION ON WOMEN IN LITERATURE                                                              | <u>ENGLISH</u>          |
| 16. | 04.05.23 | ADD ON CLASS ON GENDER                                                                                  | <u>ENGLISH</u>          |
| 17. | 18.04.23 | POSTER-MAKING COMPETITION ON WOMEN'S EMPOWERMENT                                                        | HISTORY                 |
| 18. | 18.04.23 | QUIZ ON THE ROLE OF WOMEN GEOGRAPHERS                                                                   | GEOGRAPHY               |
| 19. | 10.03.23 | WOMENS ECONOMIC EMPOWERMENT                                                                             | ENGLISH, HISTORY & IQAC |
| 20. | 19.01.24 | WOMEN AND ENVIRONMENT ESSAY WRITING COMPETITION                                                         | ENVS & IQAC             |
| 21. | 04.03.24 | SAHITTE NARIBAD                                                                                         | BENGALI & IQAC          |
| 22. | 24.04.24 | EMPOWERMENT OF WOMEN IN THE VEDIC AGE                                                                   | SANSKRIT & IQAC         |
| 23. | 24.05.24 | WALL MAGAGINE ON NARI SAKTI                                                                             | HISTORY & IQAC          |