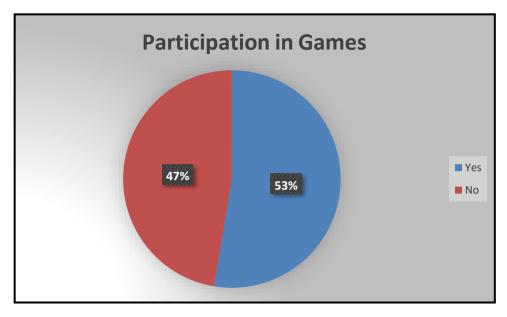

cultural factors, geographical location, and community dynamics. Factors such as urbanization, globalization, and migration patterns may influence traditional social practices and interactions within neighbourhoods.

Community Development Initiatives: Understanding social behaviours and interactions within the community can inform community development initiatives aimed at promoting social cohesion, neighbourhood engagement, and cultural exchange. Programs that encourage neighbourly interactions, such as community festivals, cultural events, and neighbourhood gatherings, can strengthen community bonds and enhance quality of life



#### DHUPGURI \* JALPAIGURI \* PIN-735210

 $E\text{-mail}: dhupgurigirlscollege 1@gmail.com} \quad \clubsuit \quad Website: www.dhupgurigirlscollege.ac.in$ 



Gender Disparity: The data indicates a slightly higher proportion of respondents (10 out of 19) reporting participation in games compared to those who do not participate (9 out of 19). While the difference is relatively small, it suggests a significant level of participation in recreational activities among the surveyed group.

Gender Norms and Stereotypes: The nearly equal split between participants and non-participants highlights the variability in gender norms and stereotypes surrounding participation in games. Traditional gender roles and societal expectations may influence individuals' decisions to engage in recreational activities. Exploring the underlying factors shaping these norms can provide valuable insights into gender dynamics and cultural influences on leisure pursuits.

Ba