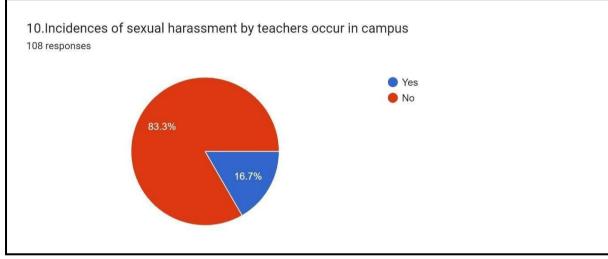

#### NEIGHBOURHOOD GENDER SURVEY

The neighbourhood survey was conducted with the students of the college in the neighbouring Ward to study the hinterland from where the girls come. We had tried to map the socio-cultural and economic perception of the members of the community to access the frame through which the neighbourhood can be understood.