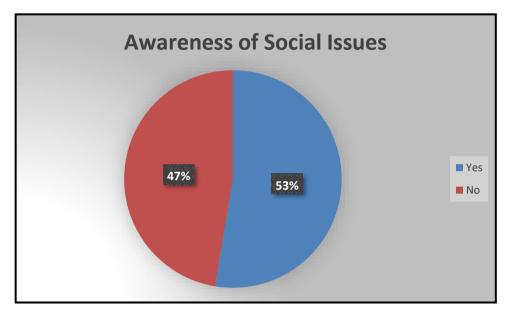

ation in games has numerous physical, mental, and social benefits. Engaging in regular physical activity can improve fitness levels, reduce stress, enhance mood, and promote overall well-being. Encouraging participation in games among both men and women can contribute to a healthier and happier community.

Social Integration and Empowerment: Games and recreational activities serve as platforms for social interaction, networking, and community engagement. Participation in group activities fosters social bonds, builds friendships, and strengthens community cohesion. Additionally, involvement in games can empower individuals by boosting self-confidence, developing leadership skills, and providing opportunities for personal growth and achievement.



#### DHUPGURI \* JALPAIGURI \* PIN-735210



Awareness Disparity: The data indicates a relatively balanced distribution of responses, with a slightly higher number of respondents (10 out of 19) indicating awareness of social issues such as dowry deaths, women harassment, and domestic violence, compared to those who are not aware (9 out of 19). This suggests that there is a significant level of awareness within the surveyed population, although not universal.

Understanding of Social Issues: Respondents who are aware of these social issues may have varying levels of understanding regarding their causes, consequences, and prevalence in society. Awareness of these issues is crucial for acknowledging their existence, addressing root causes, and advocating for solutions to prevent and mitigate their impact on individuals and communities