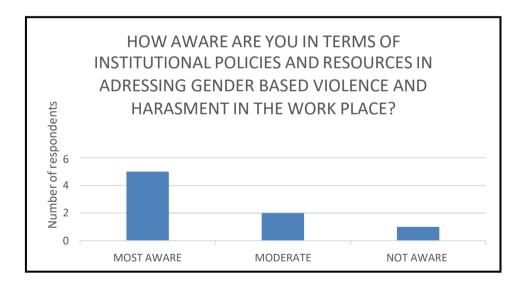

#### EMPLOYEE FEEDBACK

Principal
Dhupguri Girls' College
Dhupguri :: Jalpaiguri

#### **QUESTIONAIRE & RESPONSES**

- 1. WHAT SUGGESTIONS/ RECOMMENDATIONS DO YOU HAVE FOR IMPROVING THE WORKPLACE ENVIRONMENT, POLICIES AND SUPPORT SYSTEM FOR GENDER EQUALITY PROMOTION OF FEMALE EMPLOYEES? MENTION IN 5 LINES
- 2. women common room should be there.
  - Separate toilet section for women faculty.
  - Reading section for women faculty in library.
  - Time schedule should be maintained in meeting.
  - Gender awareness program must be there.
- 3. They should work to challenge and dispel gender stereotypes and promote the idea that these roles are open to all genders. On the other hand, they should provide gender sensitivity training to all employees, including teachers, coaches, and administrators.
- 4. Single mothers are eligible to get more child care leave as per UGC guidelines so institution has to consider this kind of issues to fix gender neutrality.
- 5. Work-Life Balance: Offer flexible work arrangements like remote work or compressed workweeks to aid childcare and family needs.
  - Respectful Culture: Implement anti-harassment policies with clear reporting structures and unconscious bias training.
  - Support Systems: Provide mentorship programs for women, sponsor female-focused conferences, and create employee resource groups.
  - Leadership Accountability: Set clear diversity goals for leadership positions and hold management responsible for achieving them.
- 6. Think Progressive
- 7. Equal opportunity for woman faculty members