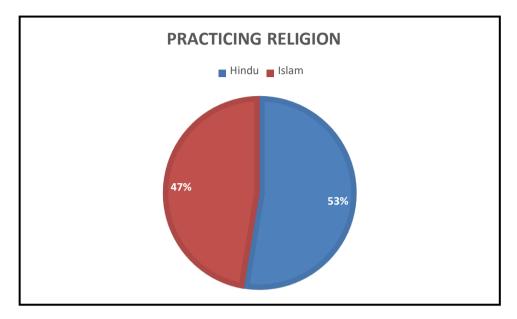

#### DHUPGURI \* JALPAIGURI \* PIN-735210

The data shows that the majority of respondents (10 out of 19) identify as Hindu, while the remaining respondents (9 out of 19) identify as Muslim. Cultural and Religious Context: Understanding the religious composition of the respondents is crucial for contextualizing their cultural backgrounds and beliefs. Hinduism and Islam represent two major religious traditions with distinct cultural practices, beliefs, and rituals. Analysing the religious demographics can provide insights into how cultural and religious factors influence various aspects of individuals' lives, including behaviours, values, and social interactions.