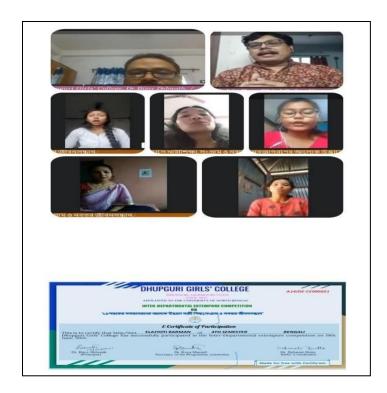

### **GENDER SENSITISATION INITIATIVES**

Gender sensitization endeavours typically encompass activities designed to increase awareness and enhance comprehension of gender-related matters, ultimately aiming to cultivate an environment that is more inclusive and equitable. The college has organized many awareness programmes in addition to standard academic sessions to address the issue of gender discrimination present both on and off campus. These initiatives seek to heighten sensitivity towards the obstacles encountered by individuals of varying genders and strive to promote a culture characterized by respect, equality, and diversity. Here are some programs on gender sensitization:

| SL NO | DATE       | PROGRAM NAME ORGANISED BY<br>WOMEN CELL & IQAC       | DEPARTMENTS |
|-------|------------|------------------------------------------------------|-------------|
| 1.    | 10.01.2020 | SPECIAL LECTURE ON THE ROLE OF WOMEN IN MANGAL KAVYA | BENGALI     |