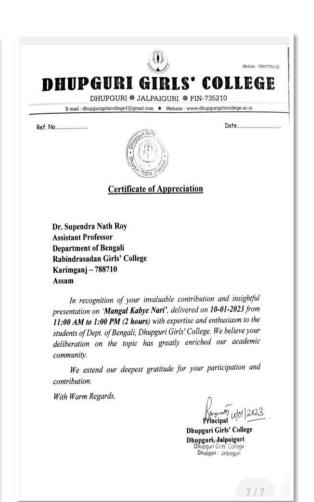

| SL NO | DATE       | PROGRAM NAME ORGANISED BY<br>WOMEN CELL & IQAC       | DEPARTMENTS |
|-------|------------|------------------------------------------------------|-------------|
| 1.    | 10.01.2020 | SPECIAL LECTURE ON THE ROLE OF WOMEN IN MANGAL KAVYA | BENGALI     |