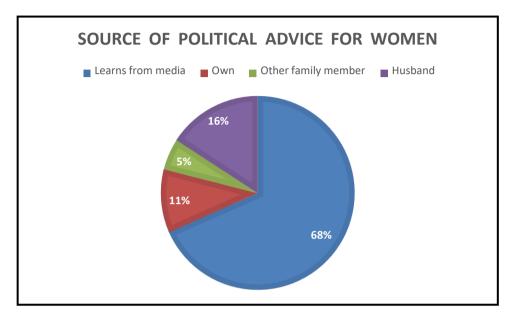

#### DHUPGURI \* JALPAIGURI \* PIN-735210

Media Influence on Political Awareness: The prevalence of women learning about politics from the media underscores the significant role of media in shaping political awareness and knowledge. This suggests that traditional and digital media platforms play a crucial role in disseminating political information and shaping public opinion among female populations.

Empowerment through Self-Education: The data showing that some women rely on their own understanding for political advice highlights a sense of empowerment and agency among certain individuals. This suggests that these women are actively engaged in seeking out political information, analysing it independently, and forming their own perspectives, which can contribute to informed decision-making.

Influence of Family Dynamics: The involvement of husbands and other family members in providing political advice to women reflects the influence of familial relationships and dynamics on political socialization. It suggests that family members, particularly spouses, play a role in shaping women's political attitudes, beliefs, and behaviours.

Access to Diverse Perspectives: The variety of sources from which women receive political advice, including media, family members, and personal understanding, indicates access to diverse perspectives and information sources. Exposure to multiple viewpoints can enrich women's political knowledge and foster critical thinking skills.

Gendered Patterns of Political Engagement: The data may reflect gendered patterns of political engagement, where women's access to political information and participation may be influenced by factors such as social norms, household dynamics, and access to resources. Understanding these patterns is crucial for promoting gender-inclusive political participation and representation.

Barriers to Political Engagement: The predominance of media as a source of political advice may also highlight potential barriers to women's direct engagement with political institutions or community-

#### DHUPGURI \* JALPAIGURI \* PIN-735210

based political networks. Addressing these barriers, such as limited access to information or opportunities for political participation, is essential for promoting gender equality in politics.