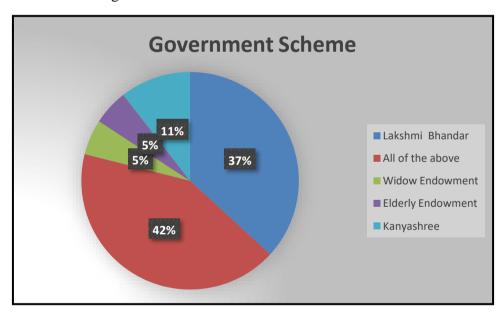

#### **SCHOLARSHIP TO FEMALE STUDENTS**

The college assumes a crucial responsibility in enabling students to access a variety of scholarship schemes and government grants. Specifically, in the case of the Swami Vivekananda Merit-cum-Means Scholarship, the college has consistently placed emphasis for facilitating students in securing this scholarship. The institute oversees the process of not only receiving new applications but also ensuring the annual renewal of scholarships. This comprehensive approach underscores the institution's commitment to supporting students in their pursuit of academic and financial opportunities

In accordance with the Prohibition of Child Marriage Act, 2006 (PCMA), the Government of West Bengal has instituted the Kanyashree Prakalpa. Recognized with a UN award in 2018, the Kanyashree Prakalpa aims to enhance the status and well-being of girls, particularly those from socioeconomically disadvantaged backgrounds, through Conditional Cash Transfer. Dhupguri Girls' College has effectively implemented this initiative, extending the benefits to numerous female students through the operational Kanyashree Club dedicated to this

Percentage of students benefited by scholarships and free ships provided by the institution, government and non-government bodies, industries, individuals, philanthropists during the last five years.

| Year  | Name of the | Governi<br>Non- | nent/ |   | Name of the | Number benefited | of | students | Amount    | Total Amount (in INR) |
|-------|-------------|-----------------|-------|---|-------------|------------------|----|----------|-----------|-----------------------|
| 1 Cai | scheme      |                 | aant  |   | individual/ | belieffied       |    |          | / Student | (III IIVIX)           |
|       | scheme      | governn         | Hem   |   |             |                  |    |          | Student   |                       |
|       |             |                 |       |   | organizatio |                  |    |          | (in INR)  |                       |
| 2010  | CVMC        | COLUE           |       | - | n           | 0.1              |    |          |           |                       |
| 2018- | SVMC        | GOVT.           |       |   |             | 01               |    |          | 12000/-   |                       |
| 2019  | M           |                 |       |   |             |                  |    |          |           | 12000/-               |
| 2018- | DWO         | GOVT.           |       |   |             |                  |    |          |           |                       |
| 2019  |             |                 |       |   |             |                  |    |          |           |                       |
| 2018- | AIKYAS      | HREE            | P     |   | West Bengal |                  |    |          | 6600/-    |                       |
| 2019  |             |                 | О     |   | Minoritie's |                  |    |          |           |                       |
|       |             |                 |       | G | Developmen  |                  |    |          |           |                       |
|       |             |                 |       | O | t & Finance |                  |    |          |           |                       |
|       |             |                 |       | V | Corporation |                  |    |          |           |                       |
|       |             |                 |       | Γ |             |                  |    |          |           |                       |
|       |             |                 | T     | I |             |                  |    |          |           |                       |
|       |             |                 |       |   |             |                  |    |          |           |                       |
|       |             |                 | R     |   |             |                  |    |          |           |                       |
|       |             |                 | 1     |   |             |                  |    |          |           |                       |
|       |             |                 | C     |   |             |                  |    |          |           |                       |
|       |             |                 | T     |   |             |                  |    |          | 4800/-    |                       |
|       |             |                 | S     |   |             |                  |    |          |           |                       |
|       |             |                 | P     |   |             |                  |    |          |           |                       |