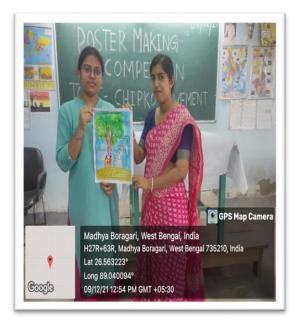

| SL NO | DATE       | PROGRAM NAME ORGANISED BY<br>WOMEN CELL & IQAC       | DEPARTMENTS |
|-------|------------|------------------------------------------------------|-------------|
| 1.    | 10.01.2020 | SPECIAL LECTURE ON THE ROLE OF WOMEN IN MANGAL KAVYA | BENGALI     |