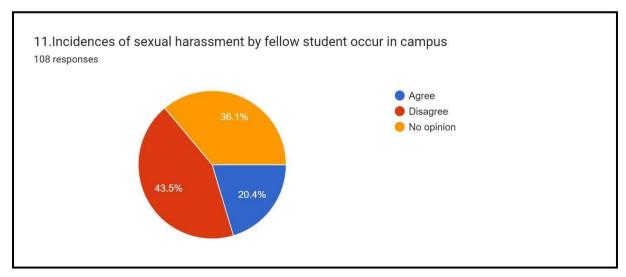

#### NEIGHBOURHOOD GENDER SURVEY

The neighbourhood survey was conducted with the students of the college in the neighbouring Ward to study the hinterland from where the girls come. We had tried to map the socio-cultural and economic perception of the members of the community to access the frame through which the neighbourhood can be understood.