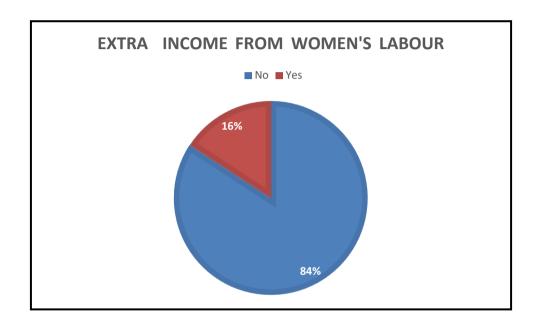

#### DHUPGURI \* JALPAIGURI \* PIN-735210

from agriculture towards non-agricultural sectors may indicate evolving economic patterns and opportunities for diversification.

Gender Disparities in Economic Participation: The predominance of cases where women's labour does not contribute to additional income underscores broader gender disparities in economic participation. It reflects traditional gender roles where women are often confined to unpaid household work rather than engaging in income-generating activities outside the home.

Economic Empowerment and Women's Labour: The instances where women's labour does provide additional income highlight examples of economic empowerment within households. When women are able to engage in paid work outside the home, it can contribute to their financial independence, decision-making power, and overall well-being.

Barriers to Women's Economic Participation: The overwhelming prevalence of cases where women's labour does not generate extra income suggests the existence of barriers that limit women's access to employment opportunities or hinder their ability to participate in the labour force. These barriers may include cultural norms, lack of access to education and skills training, discriminatory practices, or limited availability of job opportunities.

Impact on Household Economics: Analysing the contribution of women's labour to the family's income base provides insights into household economics. In cases where women's labour does not provide additional income, it may place greater financial pressure on the primary breadwinner (often the male) and limit the household's overall economic resources.