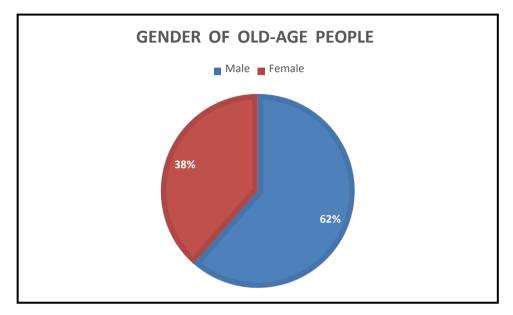

#### DHUPGURI \* JALPAIGURI \* PIN-735210

Gender Balance: The data shows a relatively balanced representation of both male and female old-age individuals. There are slightly more instances of males (8) compared to females (5), suggesting a somewhat higher proportion of male old-age individuals within the surveyed population.

Gender and Aging: Understanding the gender distribution of old-age individuals is important for addressing gender-specific needs and vulnerabilities associated with aging. Gender can influence factors such as health outcomes, access to healthcare, social support networks, and economic security in old age.

Health and Longevity: Analysing the gender distribution of old-age individuals can provide insights into health and longevity patterns within the population. For example, differences in life expectancy between males and females may result in varying proportions of male and female old-age individuals.

Social and Economic Implications: The gender distribution of old-age individuals has social and economic implications, particularly in terms of caregiving responsibilities, pension provision, and the overall support systems available to elderly individuals. Understanding these dynamics is crucial for designing policies and interventions to address the needs of aging populations.