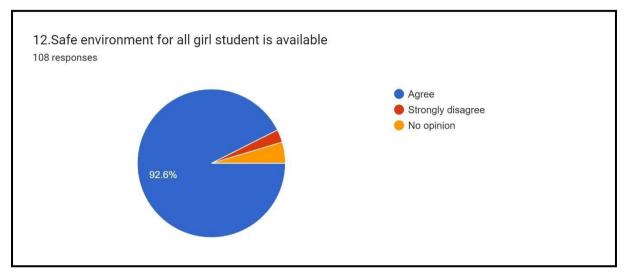

#### NEIGHBOURHOOD GENDER SURVEY

The neighbourhood survey was conducted with the students of the college in the neighbouring Ward to study the hinterland from where the girls come. We had tried to map the socio-cultural and economic perception of the members of the community to access the frame through which the neighbourhood can be understood.