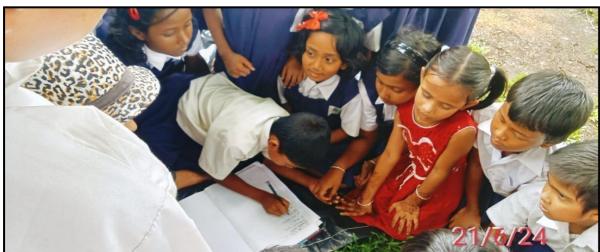

#### NEIGHBOURHOOD GENDER SURVEY

The neighbourhood survey was conducted with the students of the college in the neighbouring Ward to study the hinterland from where the girls come. We had tried to map the socio-cultural and economic perception of the members of the community to access the frame through which the neighbourhood can be understood.