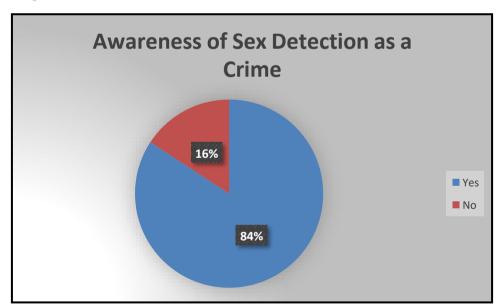

#### NEIGHBOURHOOD GENDER SURVEY

The neighbourhood survey was conducted with the students of the college in the neighbouring Ward to study the hinterland from where the girls come. We had tried to map the socio-cultural and economic perception of the members of the community to access the frame through which the neighbourhood can be understood.

#### DHUPGURI \* JALPAIGURI \* PIN-735210

Civic Knowledge and Awareness: The majority of respondents being aware of the constitutional right to vote reflects a basic level of civic knowledge and awareness among the surveyed population. This understanding is crucial for the functioning of democratic societies, as voting is a fundamental aspect of citizen participation in governance.

Information Access and Dissemination: The presence of two respondents who indicated they were unaware of the constitutional right to vote raises questions about information access and dissemination. It may indicate gaps in civic education programs, outreach efforts, or communication channels through which citizens receive information about their rights and responsibilities.

Gender and Political Participation: Understanding female respondents' awareness of voting rights is particularly relevant in the context of gender and political participation. Historically, women have fought for and gained the right to vote in many countries, and assessing their awareness of this right provides insights into progress towards gender equality and women's empowerment.

Barriers to Participation: Lack of awareness of voting rights among a subset of respondents may indicate barriers to political participation, particularly among marginalized or disadvantaged groups. These barriers could include factors such as socio-economic status, geographic location, language barriers, or cultural norms.