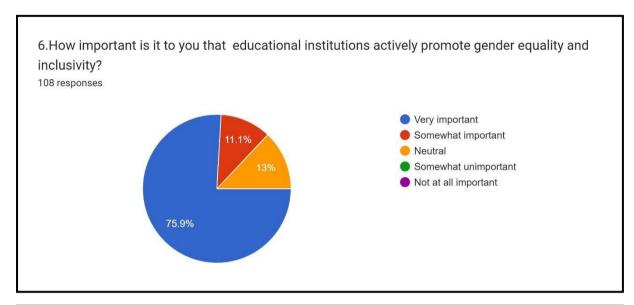

#### FEEDBACK & GENDER PERCEPTION

To conduct a thorough gender audit within an educational institution, it's crucial to incorporate the perspectives of diverse stakeholders, including students, faculty, administrators, and support staff. This inclusive approach ensures a comprehensive understanding of gender dynamics within the campus community. Engaging students in the gender audit process is vital for identifying specific concerns and issues that affect their experiences on campus. Surveys can be utilized to gather feedback on perceptions of gender equality, safety, access to resources, and overall well-being. Student input can also highlight instances of gender-based discrimination or harassment, providing valuable information for targeted interventions and policy improvements. Involving faculty members in the gender audit provides insights into academic and professional experiences. Educators can offer perspectives on gender dynamics within the classroom, teaching methodologies, curriculum design, and interactions with students. This feedback helps identify areas where gender bias may exist and explore opportunities for promoting gender-inclusive teaching practices and professional development.

Similarly, engaging administrators and support staff ensures a comprehensive examination of genderrelated issues within the institution. Their input can inform recommendations for structural changes, resource allocation, and strategic initiatives aimed at creating a more equitable and supportive learning environment for all members of the college community. By incorporating the voices of various stakeholders, the gender audit can generate meaningful insights and drive positive change within the institution.

Feedback from student and employees (Faculty & Staff) were taken in order to understand the gender dynamics of the institute. It was analysed and actions were taken