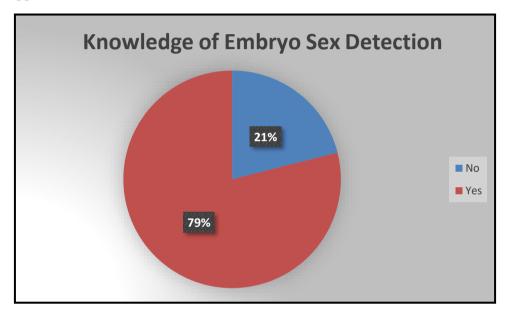

#### NEIGHBOURHOOD GENDER SURVEY

The neighbourhood survey was conducted with the students of the college in the neighbouring Ward to study the hinterland from where the girls come. We had tried to map the socio-cultural and economic perception of the members of the community to access the frame through which the neighbourhood can be understood.

**College:** The highest number of respondents have a college-level educational qualification, with a count of 10. This indicates that the majority of the female members have completed their education at the college level.

**University:** Following college, the next highest number of respondents have a university-level educational qualification, with a count of 4. While fewer in number compared to college, it still represents a significant portion of the female members.

**School:** A smaller number of respondents have a school-level educational qualification, with a count of 5. This suggests that some female members might still be pursuing their education or have completed education up to the school level only