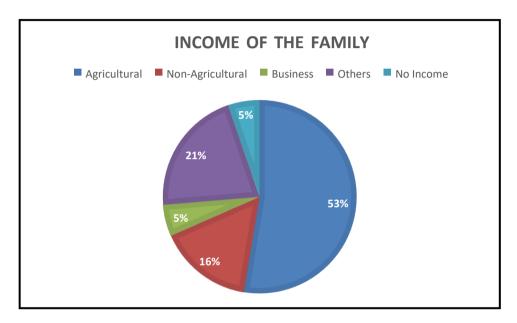

#### DHUPGURI \* JALPAIGURI \* PIN-735210

Economic Structure and Diversity: The data reveals a diverse range of income sources within the surveyed families, including agricultural, non-agricultural, business, and others. This diversity suggests a varied economic landscape within the community or region under study.

Dependency on Agriculture: The prevalence of agricultural income as the most common source highlights the significance of agriculture in the local economy. This could indicate a rural or agrarian-based community where farming is a primary economic activity.

Non-Agricultural Opportunities: The presence of non-agricultural income sources indicates the existence of alternative economic opportunities beyond agriculture. This could include employment in sectors such as manufacturing, services, or other forms of livelihoods not directly related to farming.

Income Disparities and Vulnerabilities: Analysing the distribution of income bases can reveal disparities in income levels and economic vulnerabilities within the community. For instance, households relying solely on agricultural income may be more susceptible to fluctuations in crop prices, weather conditions, or other agricultural risks.

Sustainability and Resilience: Assessing the balance between different income bases can shed light on the sustainability and resilience of the local economy. A diverse income portfolio can buffer against economic shocks and enhance the community's ability to withstand challenges.

Future Trends and Opportunities: Tracking changes in the distribution of income bases over time can reveal emerging trends and opportunities for economic development. For instance, a gradual shift away