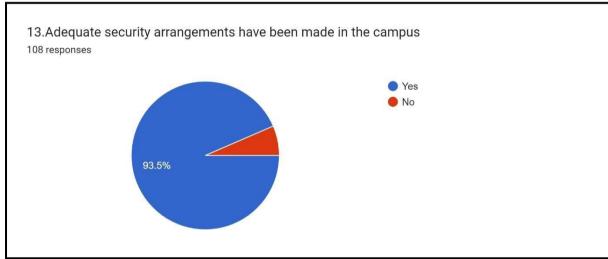

The college offers modern and well equipped class room, One smart class room, Geography lab, Computer lab and Library to facilitate effective learning environments. The college upholds a strict nondiscrimination policy, ensuring equal access to facilities for all members off the communities. Separate toilet facilities are available for male and female staffs and students. Girls common room, sick room are also present for the students. An ICC, established in accordance with UGC guidelines, includes senior female members and students representatives to address grievances effectively. Additionally, Anti Ragging cell and Anti Ragging Squad have been formed to uphold student safety and well beings. Contact information for Anti-ragging cell members is prominently displayed in the college premises. CCTV

DHUPGURI \* JALPAIGURI \* PIN-735210

surveillances is in place to monitor campus security and ensure the safety of all individuals. The college has implemented both online and offline grievance mechanism to address students and staff complain promptly.