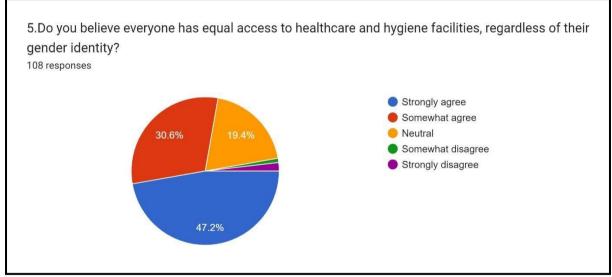

#### FEEDBACK & GENDER PERCEPTION

To conduct a thorough gender audit within an educational institution, it's crucial to incorporate the perspectives of diverse stakeholders, including students, faculty, administrators, and support staff. This inclusive approach ensures a comprehensive understanding of gender dynamics within the campus community. Engaging students in the gender audit process is vital for identifying specific concerns and issues that affect their experiences on campus. Surveys can be utilized to gather feedback on perceptions of gender equality, safety, access to resources, and overall well-being. Student input can also highlight instances of gender-based discrimination or harassment, providing valuable information for targeted interventions and policy improvements. Involving faculty members in the gender audit provides insights into academic and professional experiences. Educators can offer perspectives on gender dynamics within the classroom, teaching methodologies, curriculum design, and interactions with students. This feedback helps identify areas where gender bias may exist and explore opportunities for promoting gender-inclusive teaching practices and professional development.

Similarly, engaging administrators and support staff ensures a comprehensive examination of genderrelated issues within the institution. Their input can inform recommendations for structural changes, resource allocation, and strategic initiatives aimed at creating a more equitable and supportive learning environment for all members of the college community. By incorporating the voices of various stakeholders, the gender audit can generate meaningful insights and drive positive change within the institution.

Feedback from student and employees (Faculty & Staff) were taken in order to understand the gender dynamics of the institute. It was analysed and actions were taken