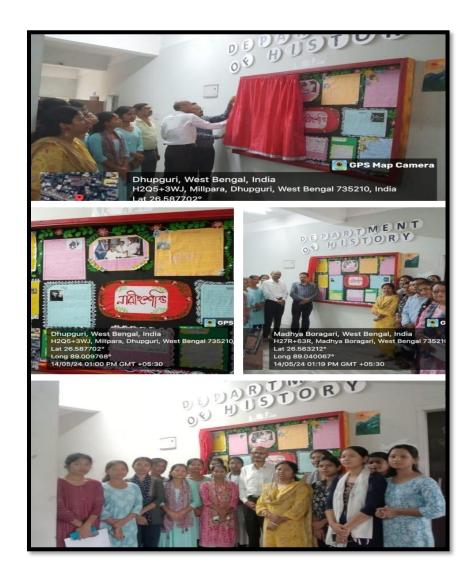

### **GENDER SENSITISATION INITIATIVES**

Gender sensitization endeavours typically encompass activities designed to increase awareness and enhance comprehension of gender-related matters, ultimately aiming to cultivate an environment that is more inclusive and equitable. The college has organized many awareness programmes in addition to standard academic sessions to address the issue of gender discrimination present both on and off campus. These initiatives seek to heighten sensitivity towards the obstacles encountered by individuals of varying genders and strive to promote a culture characterized by respect, equality, and diversity. Here are some programs on gender sensitization:

| SL NO | DATE       | PROGRAM NAME ORGANISED BY<br>WOMEN CELL & IQAC       | DEPARTMENTS |
|-------|------------|------------------------------------------------------|-------------|
| 1.    | 10.01.2020 | SPECIAL LECTURE ON THE ROLE OF WOMEN IN MANGAL KAVYA | BENGALI     |

### DHUPGURI \* JALPAIGURI \* PIN-735210

| 2.  | 02.02.21 | SPECIAL LECTURE ON FEMINISM                                                                             | POLITICAL SCIENCE       |
|-----|----------|---------------------------------------------------------------------------------------------------------|-------------------------|
| 3.  | 28.05.21 | MEDICAL WEBINAR ON MIND GAME<br>WITH COVID                                                              | BENGALI                 |
| 4.  | 19.06.21 | INTER DEPARTMENTAL STUDENT WEBINAR ON 19 <sup>TH</sup> CENTURY BENGAL RENAISSANCE AND WOMEN EMPOWERMENT | IQAC                    |
| 5.  | 09.12.21 | POSTER PRESENTATION ON CHIPKO MOVEMENT                                                                  | <u>ENVS</u>             |
| 6.  | 15.03.22 | QUIZ ON THE ROLE OF WOMEN IN INDIAN NATIONAL MOVEMENT                                                   | HISTORY                 |
| 7.  | 24.03.22 | CELEBRATION OF INTERNATIONAL<br>WOMENS' DAY                                                             | IQAC                    |
| 8.  | 05.04.22 | POSTER MAKING ON GREAT WOMEN EDUCATORS                                                                  | EDUCATION               |
| 9.  | 06.04.22 | SPECIAL TALK ON FEMINIST THEORY:<br>AN INTRODUCTION                                                     | ENGLISH                 |
| 10. | 16.08.22 | POSTER MAKING ON ANTI- RAGGING                                                                          | <u>EDUCATION</u>        |
| 11. | 17.08.22 | POSTER EXHIBITION ON WOMEN'S MENSTRUAL HEALTH                                                           | SOCIOLOGY               |
| 12. | 09.09.22 | BOOK READING AND POSTER PRESNTATION ON WOMEN EDUCATORS FROM INDIA                                       | ENGLISH                 |
| 13. | 25.11.22 | QUIZ ON INDIAN WOMEN LITERARY<br>FIGURES                                                                | BENGALI AND ENGLISH     |
| 14. | 21.02.23 | GENDER SENSITIZATION WORKSHOP<br>ON WOMEN'S MENTAL HEALTH AND<br>SAFE SPACES                            | IQAC                    |
| 15. | 24.03.23 | POSTER PRESENTATION ON WOMEN IN LITERATURE                                                              | <u>ENGLISH</u>          |
| 16. | 04.05.23 | ADD ON CLASS ON GENDER                                                                                  | <u>ENGLISH</u>          |
| 17. | 18.04.23 | POSTER-MAKING COMPETITION ON WOMEN'S EMPOWERMENT                                                        | HISTORY                 |
| 18. | 18.04.23 | QUIZ ON THE ROLE OF WOMEN GEOGRAPHERS                                                                   | GEOGRAPHY               |
| 19. | 10.03.23 | WOMENS ECONOMIC EMPOWERMENT                                                                             | ENGLISH, HISTORY & IQAC |
| 20. | 19.01.24 | WOMEN AND ENVIRONMENT ESSAY WRITING COMPETITION                                                         | ENVS & IQAC             |
| 21. | 04.03.24 | SAHITTE NARIBAD                                                                                         | BENGALI & IQAC          |
| 22. | 24.04.24 | EMPOWERMENT OF WOMEN IN THE VEDIC AGE                                                                   | SANSKRIT & IQAC         |
| 23. | 24.05.24 | WALL MAGAGINE ON NARI SAKTI                                                                             | HISTORY & IQAC          |