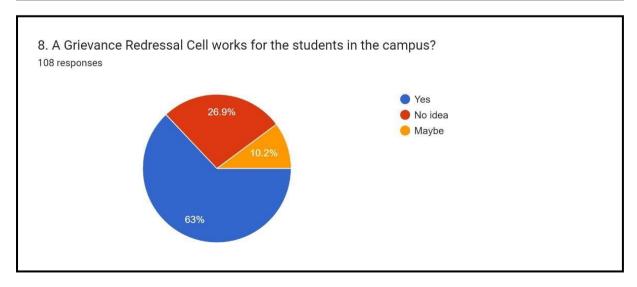

### DHUPGURI \* JALPAIGURI \* PIN-735210 4

Ref. No.....

Website: www.dhupgurigirlscollege.ac.in

The Gender Audit showcases the accessibility and support services available to the students as well as the staff members of the college, such as counseling services, mentorship programs and grievances redressal to ensure that they are sensitive to gender differences and adequately take measures to address discrimination or harassment, as also the requirements of all individuals.

The college offers modern and well equipped class room, One smart class room, Geography lab, Computer lab and Library to facilitate effective learning environments. The college upholds a strict nondiscrimination policy, ensuring equal access to facilities for all members off the communities. Separate toilet facilities are available for male and female staffs and students. Girls common room, sick room are also present for the students. An ICC, established in accordance with UGC guidelines, includes senior female members and students representatives to address grievances effectively. Additionally, Anti Ragging cell and Anti Ragging Squad have been formed to uphold student safety and well beings. Contact information for Anti-ragging cell members is prominently displayed in the college premises. CCTV

DHUPGURI \* JALPAIGURI \* PIN-735210

surveillances is in place to monitor campus security and ensure the safety of all individuals. The college has implemented both online and offline grievance mechanism to address students and staff complain promptly.