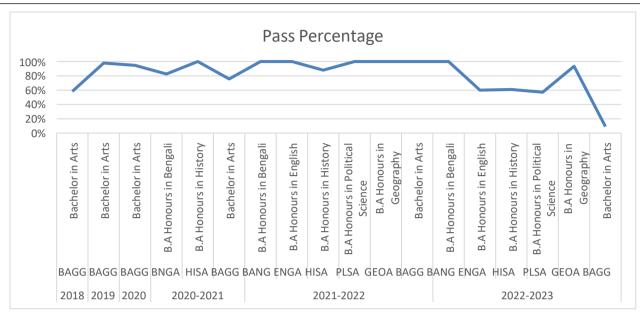

### RESULTS

The provided table presents data on pass percentages for various academic programs over the span of multiple years. These programs include Bachelor in Arts (BAGG), B.A Honours in Bengali (BNGA), B.A Honours in History (HISA), B.A Honours in English (ENGA), B.A Honours in Political Science (PLSA), and B.A Honours in Geography (GEOA). The data covers the years from 2018 to 2022-2023, offering insights into the performance trends of these programs over time.

#### DHUPGURI \* JALPAIGURI \* PIN-735210

 $\hbox{E-mail: dhupgurigirlscollege1@gmail.com} \quad \clubsuit \quad \hbox{Website: www.dhupgurigirlscollege.ac.in}$ 

Fig.1: The trend of students' performance in End semester from 2018-2023 (last five years)

- ❖ Overall Pass Percentage Trends: The pass percentages vary across different programs and years. For instance, Bachelor in Arts (BAGG) had a pass percentage ranging from as low as 9.09% in 2022-2023 to as high as 100% in certain years. Similarly, the pass percentages for the Honours programs fluctuate, with some years exhibiting full pass rates while others showing lower rates, such as 60.00% for B.A Honours in English in 2022-2023.
- Consistency and Variability: While some programs maintain consistently high pass rates across the years, such as B.A Honours in Bengali and B.A Honours in Geography, others experience significant fluctuations. For instance, BAGG shows a wide variability in pass percentages over the years, indicating potential inconsistencies in performance or changes in program structure or evaluation criteria.
- ❖ Impact of Specific Years: The years 2019 and 2021-2022 stand out with notably high pass percentages across several programs. This could suggest improvements in teaching methodologies, curriculum enhancements, or other factors that positively influenced student performance during those periods.
- Identifying Areas of Concern: The data also highlights areas of concern, such as the sharp decline in pass percentages for certain programs in specific years. For example, the significant drop in pass rates for B.A Honours in Political Science and B.A Honours in History in 2022-2023 warrants further investigation into potential causes such as changes in faculty, curriculum challenges, or student support services.

### DHUPGURI \* JALPAIGURI \* PIN-735210 -

E-mail: dhupgurigirlscollege1@gmail.com

| Ref. No   | Date |
|-----------|------|
| NET . INU | Du16 |

Website: www.dhupgurigirlscollege.ac.in

- ❖ Potential Interventions: Analysing the trends can inform decision-making processes for educational institutions. Programs experiencing consistent low pass rates may require interventions such as curriculum revisions, additional academic support for students, or faculty development initiatives to improve teaching effectiveness.
- Future Outlook: Continuous monitoring of pass percentages and performance trends is crucial for identifying areas of improvement and ensuring the quality and effectiveness of academic programs. By leveraging data-driven insights, educational institutions can implement targeted strategies to enhance student success and overall program outcomes.

Overall, the analysis of pass percentage data provides valuable insights into the performance dynamics of academic programs over time, enabling stakeholders to make informed decisions aimed at enhancing the quality of education and student learning outcomes.