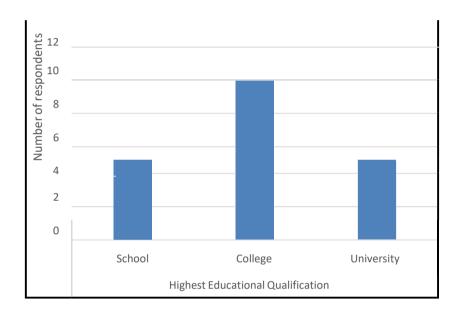

**College:** The highest number of respondents have a college-level educational qualification, with a count of 10. This indicates that the majority of the female members have completed their education at the college level.

**University:** Following college, the next highest number of respondents have a university-level educational qualification, with a count of 4. While fewer in number compared to college, it still represents a significant portion of the female members.

**School:** A smaller number of respondents have a school-level educational qualification, with a count of 5. This suggests that some female members might still be pursuing their education or have completed education up to the school level only