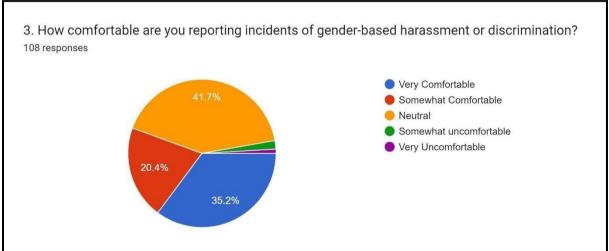

#### FEEDBACK & GENDER PERCEPTION

To conduct a thorough gender audit within an educational institution, it's crucial to incorporate the perspectives of diverse stakeholders, including students, faculty, administrators, and support staff. This inclusive approach ensures a comprehensive understanding of gender dynamics within the campus community. Engaging students in the gender audit process is vital for identifying specific concerns and issues that affect their experiences on campus. Surveys can be utilized to gather feedback on perceptions of gender equality, safety, access to resources, and overall well-being. Student input can also highlight instances of gender-based discrimination or harassment, providing valuable information for targeted interventions and policy improvements. Involving faculty members in the gender audit provides insights into academic and professional experiences. Educators can offer perspectives on gender dynamics within the classroom, teaching methodologies, curriculum design, and interactions with students. This feedback helps identify areas where gender bias may exist and explore opportunities for promoting gender-inclusive teaching practices and professional development.

Similarly, engaging administrators and support staff ensures a comprehensive examination of genderrelated issues within the institution. Their input can inform recommendations for structural changes, resource allocation, and strategic initiatives aimed at creating a more equitable and supportive learning environment for all members of the college community. By incorporating the voices of various stakeholders, the gender audit can generate meaningful insights and drive positive change within the institution.

Feedback from student and employees (Faculty & Staff) were taken in order to understand the gender dynamics of the institute. It was analysed and actions were taken