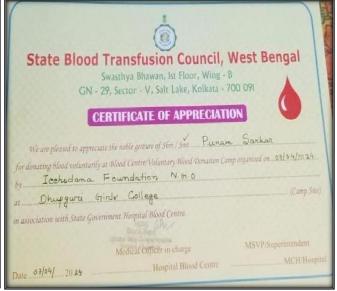

### **GENDER SENSITISATION INITIATIVES**

Gender sensitization endeavours typically encompass activities designed to increase awareness and enhance comprehension of gender-related matters, ultimately aiming to cultivate an environment that is more inclusive and equitable. The college has organized many awareness programmes in addition to standard academic sessions to address the issue of gender discrimination present both on and off campus. These initiatives seek to heighten sensitivity towards the obstacles encountered by individuals of varying genders and strive to promote a culture characterized by respect, equality, and diversity. Here are some programs on gender sensitization:

| SL NO | DATE       | PROGRAM NAME ORGANISED BY<br>WOMEN CELL & IQAC       | DEPARTMENTS |
|-------|------------|------------------------------------------------------|-------------|
| 1.    | 10.01.2020 | SPECIAL LECTURE ON THE ROLE OF WOMEN IN MANGAL KAVYA | BENGALI     |

### DHUPGURI \* JALPAIGURI \* PIN-735210

| 2.  | 02.02.21 | SPECIAL LECTURE ON FEMINISM                                                                             | POLITICAL SCIENCE       |
|-----|----------|---------------------------------------------------------------------------------------------------------|-------------------------|
| 3.  | 28.05.21 | MEDICAL WEBINAR ON MIND GAME<br>WITH COVID                                                              | BENGALI                 |
| 4.  | 19.06.21 | INTER DEPARTMENTAL STUDENT WEBINAR ON 19 <sup>TH</sup> CENTURY BENGAL RENAISSANCE AND WOMEN EMPOWERMENT | IQAC                    |
| 5.  | 09.12.21 | POSTER PRESENTATION ON CHIPKO MOVEMENT                                                                  | <u>ENVS</u>             |
| 6.  | 15.03.22 | QUIZ ON THE ROLE OF WOMEN IN INDIAN NATIONAL MOVEMENT                                                   | HISTORY                 |
| 7.  | 24.03.22 | CELEBRATION OF INTERNATIONAL<br>WOMENS' DAY                                                             | IQAC                    |
| 8.  | 05.04.22 | POSTER MAKING ON GREAT WOMEN EDUCATORS                                                                  | EDUCATION               |
| 9.  | 06.04.22 | SPECIAL TALK ON FEMINIST THEORY:<br>AN INTRODUCTION                                                     | ENGLISH                 |
| 10. | 16.08.22 | POSTER MAKING ON ANTI- RAGGING                                                                          | <u>EDUCATION</u>        |
| 11. | 17.08.22 | POSTER EXHIBITION ON WOMEN'S MENSTRUAL HEALTH                                                           | SOCIOLOGY               |
| 12. | 09.09.22 | BOOK READING AND POSTER PRESNTATION ON WOMEN EDUCATORS FROM INDIA                                       | ENGLISH                 |
| 13. | 25.11.22 | QUIZ ON INDIAN WOMEN LITERARY<br>FIGURES                                                                | BENGALI AND ENGLISH     |
| 14. | 21.02.23 | GENDER SENSITIZATION WORKSHOP<br>ON WOMEN'S MENTAL HEALTH AND<br>SAFE SPACES                            | IQAC                    |
| 15. | 24.03.23 | POSTER PRESENTATION ON WOMEN IN LITERATURE                                                              | <u>ENGLISH</u>          |
| 16. | 04.05.23 | ADD ON CLASS ON GENDER                                                                                  | <u>ENGLISH</u>          |
| 17. | 18.04.23 | POSTER-MAKING COMPETITION ON WOMEN'S EMPOWERMENT                                                        | HISTORY                 |
| 18. | 18.04.23 | QUIZ ON THE ROLE OF WOMEN GEOGRAPHERS                                                                   | GEOGRAPHY               |
| 19. | 10.03.23 | WOMENS ECONOMIC EMPOWERMENT                                                                             | ENGLISH, HISTORY & IQAC |
| 20. | 19.01.24 | WOMEN AND ENVIRONMENT ESSAY WRITING COMPETITION                                                         | ENVS & IQAC             |
| 21. | 04.03.24 | SAHITTE NARIBAD                                                                                         | BENGALI & IQAC          |
| 22. | 24.04.24 | EMPOWERMENT OF WOMEN IN THE VEDIC AGE                                                                   | SANSKRIT & IQAC         |
| 23. | 24.05.24 | WALL MAGAGINE ON NARI SAKTI                                                                             | HISTORY & IQAC          |