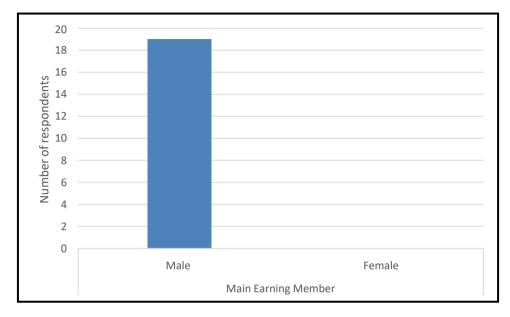

#### DHUPGURI \* JALPAIGURI \* PIN-735210

Gender Roles and Income Generation: The data suggests a traditional gender role dynamic where the male is expected to be the primary breadwinner. This reflects historical societal norms where men were typically considered the main providers for their families.

Potential Implications: This data raises questions about the economic situation of the household. Depending solely on one individual's income, especially if they are young and potentially in the early stages of their career, could present financial challenges and vulnerabilities for the household.

Gender Disparities: The absence of any female main earning members in the dataset prompts examination of gender disparities in income generation. It may indicate barriers or challenges faced by women in accessing employment opportunities or societal expectations that prioritize male income earners.

Household Dynamics: This data sheds light on the structure and dynamics within the household. Understanding who the main earning member is can provide insights into decision-making power, resource allocation, and familial roles.