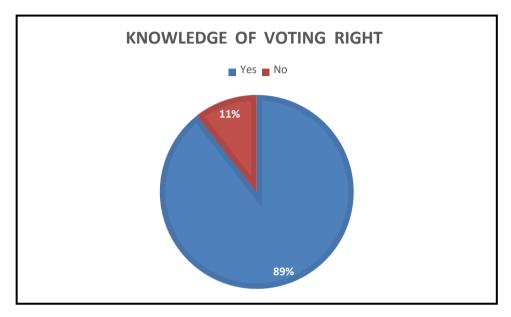

#### DHUPGURI \* JALPAIGURI \* PIN-735210

Civic Knowledge and Awareness: The majority of respondents being aware of the constitutional right to vote reflects a basic level of civic knowledge and awareness among the surveyed population. This understanding is crucial for the functioning of democratic societies, as voting is a fundamental aspect of citizen participation in governance.

Information Access and Dissemination: The presence of two respondents who indicated they were unaware of the constitutional right to vote raises questions about information access and dissemination. It may indicate gaps in civic education programs, outreach efforts, or communication channels through which citizens receive information about their rights and responsibilities.

Gender and Political Participation: Understanding female respondents' awareness of voting rights is particularly relevant in the context of gender and political participation. Historically, women have fought for and gained the right to vote in many countries, and assessing their awareness of this right provides insights into progress towards gender equality and women's empowerment.

Barriers to Participation: Lack of awareness of voting rights among a subset of respondents may indicate barriers to political participation, particularly among marginalized or disadvantaged groups. These barriers could include factors such as socio-economic status, geographic location, language barriers, or cultural norms.