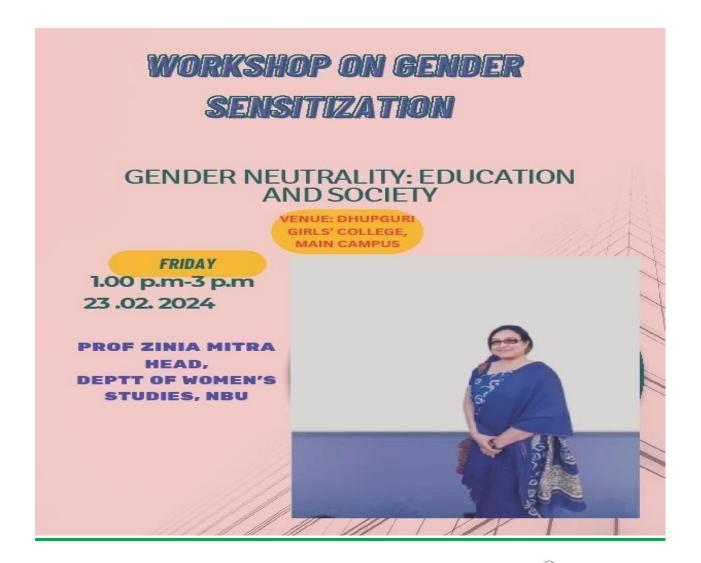

### DHUPGURI \* JALPAIGURI \* PIN-735210

| 24. | 23.02,24 | WORKSHOP ON GENDER        | IQAC |
|-----|----------|---------------------------|------|
|     |          | NEUTRALITY: EDUCATION AND |      |
|     |          | SOCIETY                   |      |
| 25. | 11.03.24 | INTERNATIONAL WOMEN'S DAY | IQAC |
|     |          | CELEBRATION               |      |