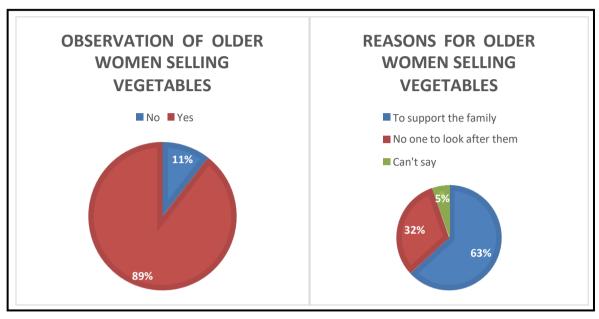

#### DHUPGURI \* JALPAIGURI \* PIN-735210

 $\hbox{E-mail: dhupgurigirlscollege1@gmail.com} \quad \clubsuit \quad \hbox{Website: www.dhupgurigirlscollege.ac.in}$ 

Economic Contribution: The majority of respondents (17 out of 19) have observed older women selling vegetables in the market. This suggests that this is a common phenomenon within the community or region under study, indicating the active economic participation of older women in livelihoodactivities.

Financial Support: Among the reasons cited for why older women sell vegetables, the most common is to support themselves financially. This highlights the economic necessity for older women to engage in income-generating activities to meet their own financial needs and possibly contribute to household expenses. Older women may sell vegetables not only to sustain themselves but also to contribute to the financial well-being of their families. This underscores their role as economic providers within the household unit.

Social Support: A notable proportion of respondents mentioned that older women sell vegetables because there is no one to look after them. This suggests that older women may lack adequate social support networks or caregiving arrangements, leading them to engage in economic activities to sustain themselves.

Socioeconomic Context: The prevalence of older women selling vegetables may be influenced by broader socioeconomic factors such as poverty, limited access to social services, and cultural norms regarding gender roles and aging. Understanding these contextual factors is essential for addressing the needs and challenges faced by older women in the community.