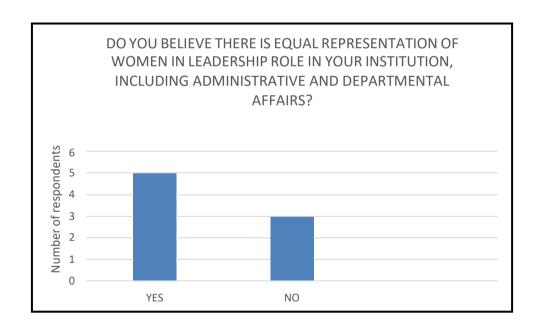

#### EMPLOYEE FEEDBACK

Principal
Dhupguri Girls' College
Dhupguri :: Jalpaiguri

#### **QUESTIONAIRE & RESPONSES**

- 1. WHAT SUGGESTIONS/ RECOMMENDATIONS DO YOU HAVE FOR IMPROVING THE WORKPLACE ENVIRONMENT, POLICIES AND SUPPORT SYSTEM FOR GENDER EQUALITY PROMOTION OF FEMALE EMPLOYEES? MENTION IN 5 LINES
- 2. women common room should be there.
  - Separate toilet section for women faculty.
  - Reading section for women faculty in library.
  - Time schedule should be maintained in meeting.
  - Gender awareness program must be there.
- 3. They should work to challenge and dispel gender stereotypes and promote the idea that these roles are open to all genders. On the other hand, they should provide gender sensitivity training to all employees, including teachers, coaches, and administrators.
- 4. Single mothers are eligible to get more child care leave as per UGC guidelines so institution has to consider this kind of issues to fix gender neutrality.
- 5. Work-Life Balance: Offer flexible work arrangements like remote work or compressed workweeks to aid childcare and family needs.
  - Respectful Culture: Implement anti-harassment policies with clear reporting structures and unconscious bias training.
  - Support Systems: Provide mentorship programs for women, sponsor female-focused conferences, and create employee resource groups.
  - Leadership Accountability: Set clear diversity goals for leadership positions and hold management responsible for achieving them.
- 6. Think Progressive
- 7. Equal opportunity for woman faculty members