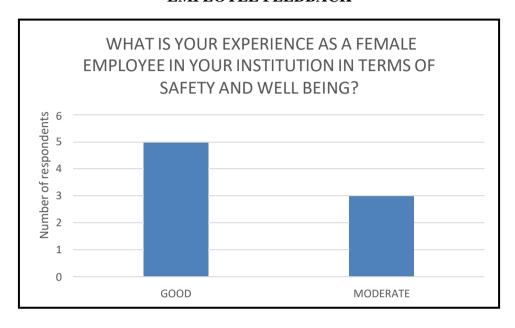

#### EMPLOYEE FEEDBACK

Principal
Dhupguri Girls' College
Dhupguri :: Jalpaiguri

#### **QUESTIONAIRE & RESPONSES**

- 1. WHAT SUGGESTIONS/ RECOMMENDATIONS DO YOU HAVE FOR IMPROVING THE WORKPLACE ENVIRONMENT, POLICIES AND SUPPORT SYSTEM FOR GENDER EQUALITY PROMOTION OF FEMALE EMPLOYEES? MENTION IN 5 LINES
- 2. women common room should be there.
  - Separate toilet section for women faculty.
  - Reading section for women faculty in library.
  - Time schedule should be maintained in meeting.
  - Gender awareness program must be there.
- 3. They should work to challenge and dispel gender stereotypes and promote the idea that these roles are open to all genders. On the other hand, they should provide gender sensitivity training to all employees, including teachers, coaches, and administrators.
- 4. Single mothers are eligible to get more child care leave as per UGC guidelines so institution has to consider this kind of issues to fix gender neutrality.
- 5. Work-Life Balance: Offer flexible work arrangements like remote work or compressed workweeks to aid childcare and family needs.
  - Respectful Culture: Implement anti-harassment policies with clear reporting structures and unconscious bias training.
  - Support Systems: Provide mentorship programs for women, sponsor female-focused conferences, and create employee resource groups.
  - Leadership Accountability: Set clear diversity goals for leadership positions and hold management responsible for achieving them.
- 6. Think Progressive
- 7. Equal opportunity for woman faculty members