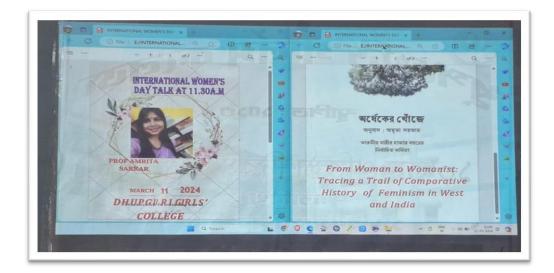

### **GENDER SENSITISATION INITIATIVES**

Gender sensitization endeavours typically encompass activities designed to increase awareness and enhance comprehension of gender-related matters, ultimately aiming to cultivate an environment that is more inclusive and equitable. The college has organized many awareness programmes in addition to standard academic sessions to address the issue of gender discrimination present both on and off campus. These initiatives seek to heighten sensitivity towards the obstacles encountered by individuals of varying genders and strive to promote a culture characterized by respect, equality, and diversity. Here are some programs on gender sensitization:

| SL NO | DATE       | PROGRAM NAME ORGANISED BY<br>WOMEN CELL & IQAC       | DEPARTMENTS |
|-------|------------|------------------------------------------------------|-------------|
| 1.    | 10.01.2020 | SPECIAL LECTURE ON THE ROLE OF WOMEN IN MANGAL KAVYA | BENGALI     |

### DHUPGURI \* JALPAIGURI \* PIN-735210

| 2.  | 02.02.21 | SPECIAL LECTURE ON FEMINISM                                                                             | POLITICAL SCIENCE       |
|-----|----------|---------------------------------------------------------------------------------------------------------|-------------------------|
| 3.  | 28.05.21 | MEDICAL WEBINAR ON MIND GAME<br>WITH COVID                                                              | BENGALI                 |
| 4.  | 19.06.21 | INTER DEPARTMENTAL STUDENT WEBINAR ON 19 <sup>TH</sup> CENTURY BENGAL RENAISSANCE AND WOMEN EMPOWERMENT | IQAC                    |
| 5.  | 09.12.21 | POSTER PRESENTATION ON CHIPKO MOVEMENT                                                                  | <u>ENVS</u>             |
| 6.  | 15.03.22 | QUIZ ON THE ROLE OF WOMEN IN INDIAN NATIONAL MOVEMENT                                                   | HISTORY                 |
| 7.  | 24.03.22 | CELEBRATION OF INTERNATIONAL<br>WOMENS' DAY                                                             | IQAC                    |
| 8.  | 05.04.22 | POSTER MAKING ON GREAT WOMEN EDUCATORS                                                                  | EDUCATION               |
| 9.  | 06.04.22 | SPECIAL TALK ON FEMINIST THEORY:<br>AN INTRODUCTION                                                     | ENGLISH                 |
| 10. | 16.08.22 | POSTER MAKING ON ANTI- RAGGING                                                                          | <u>EDUCATION</u>        |
| 11. | 17.08.22 | POSTER EXHIBITION ON WOMEN'S MENSTRUAL HEALTH                                                           | SOCIOLOGY               |
| 12. | 09.09.22 | BOOK READING AND POSTER PRESNTATION ON WOMEN EDUCATORS FROM INDIA                                       | ENGLISH                 |
| 13. | 25.11.22 | QUIZ ON INDIAN WOMEN LITERARY<br>FIGURES                                                                | BENGALI AND ENGLISH     |
| 14. | 21.02.23 | GENDER SENSITIZATION WORKSHOP<br>ON WOMEN'S MENTAL HEALTH AND<br>SAFE SPACES                            | IQAC                    |
| 15. | 24.03.23 | POSTER PRESENTATION ON WOMEN IN LITERATURE                                                              | <u>ENGLISH</u>          |
| 16. | 04.05.23 | ADD ON CLASS ON GENDER                                                                                  | <u>ENGLISH</u>          |
| 17. | 18.04.23 | POSTER-MAKING COMPETITION ON WOMEN'S EMPOWERMENT                                                        | HISTORY                 |
| 18. | 18.04.23 | QUIZ ON THE ROLE OF WOMEN GEOGRAPHERS                                                                   | GEOGRAPHY               |
| 19. | 10.03.23 | WOMENS ECONOMIC EMPOWERMENT                                                                             | ENGLISH, HISTORY & IQAC |
| 20. | 19.01.24 | WOMEN AND ENVIRONMENT ESSAY WRITING COMPETITION                                                         | ENVS & IQAC             |
| 21. | 04.03.24 | SAHITTE NARIBAD                                                                                         | BENGALI & IQAC          |
| 22. | 24.04.24 | EMPOWERMENT OF WOMEN IN THE VEDIC AGE                                                                   | SANSKRIT & IQAC         |
| 23. | 24.05.24 | WALL MAGAGINE ON NARI SAKTI                                                                             | HISTORY & IQAC          |

### DHUPGURI \* JALPAIGURI \* PIN-735210

| 24. | 23.02,24 | WORKSHOP ON GENDER        | IQAC |
|-----|----------|---------------------------|------|
|     |          | NEUTRALITY: EDUCATION AND |      |
|     |          | SOCIETY                   |      |
| 25. | 11.03.24 | INTERNATIONAL WOMEN'S DAY | IQAC |
|     |          | CELEBRATION               |      |

Table 4: Women Cell and IQAC Programs on Gender Sensitization

Ref. No.....