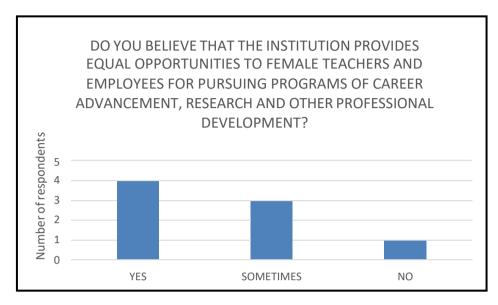

#### FEEDBACK & GENDER PERCEPTION

To conduct a thorough gender audit within an educational institution, it's crucial to incorporate the perspectives of diverse stakeholders, including students, faculty, administrators, and support staff. This inclusive approach ensures a comprehensive understanding of gender dynamics within the campus community. Engaging students in the gender audit process is vital for identifying specific concerns and issues that affect their experiences on campus. Surveys can be utilized to gather feedback on perceptions of gender equality, safety, access to resources, and overall well-being. Student input can also highlight instances of gender-based discrimination or harassment, providing valuable information for targeted interventions and policy improvements. Involving faculty members in the gender audit provides insights into academic and professional experiences. Educators can offer perspectives on gender dynamics within the classroom, teaching methodologies, curriculum design, and interactions with students. This feedback helps identify areas where gender bias may exist and explore opportunities for promoting gender-inclusive teaching practices and professional development.

Similarly, engaging administrators and support staff ensures a comprehensive examination of genderrelated issues within the institution. Their input can inform recommendations for structural changes, resource allocation, and strategic initiatives aimed at creating a more equitable and supportive learning environment for all members of the college community. By incorporating the voices of various stakeholders, the gender audit can generate meaningful insights and drive positive change within the institution.

Feedback from student and employees (Faculty & Staff) were taken in order to understand the gender dynamics of the institute. It was analysed and actions were taken