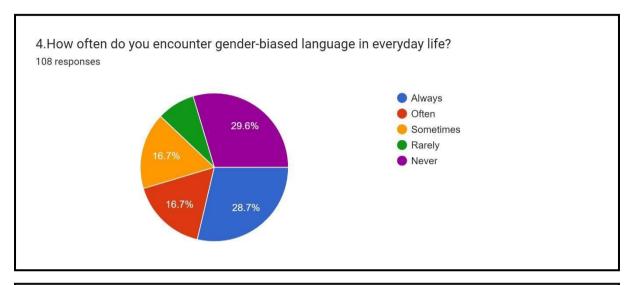

#### FEEDBACK & GENDER PERCEPTION

To conduct a thorough gender audit within an educational institution, it's crucial to incorporate the perspectives of diverse stakeholders, including students, faculty, administrators, and support staff. This inclusive approach ensures a comprehensive understanding of gender dynamics within the campus community. Engaging students in the gender audit process is vital for identifying specific concerns and issues that affect their experiences on campus. Surveys can be utilized to gather feedback on perceptions of gender equality, safety, access to resources, and overall well-being. Student input can also highlight instances of gender-based discrimination or harassment, providing valuable information for targeted interventions and policy improvements. Involving faculty members in the gender audit provides insights into academic and professional experiences. Educators can offer perspectives on gender dynamics within the classroom, teaching methodologies, curriculum design, and interactions with students. This feedback helps identify areas where gender bias may exist and explore opportunities for promoting gender-inclusive teaching practices and professional development.

Similarly, engaging administrators and support staff ensures a comprehensive examination of genderrelated issues within the institution. Their input can inform recommendations for structural changes, resource allocation, and strategic initiatives aimed at creating a more equitable and supportive learning environment for all members of the college community. By incorporating the voices of various stakeholders, the gender audit can generate meaningful insights and drive positive change within the institution.

Feedback from student and employees (Faculty & Staff) were taken in order to understand the gender dynamics of the institute. It was analysed and actions were taken