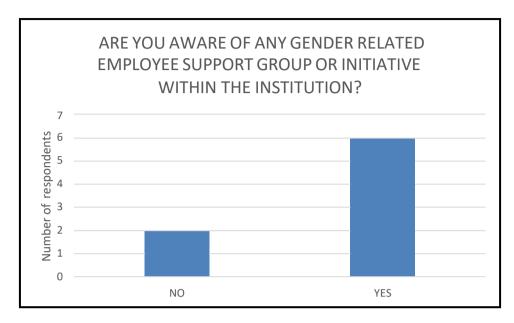

#### EMPLOYEE FEEDBACK

Principal
Dhupguri Girls' College
Dhupguri :: Jalpaiguri

#### **QUESTIONAIRE & RESPONSES**

- 1. WHAT SUGGESTIONS/ RECOMMENDATIONS DO YOU HAVE FOR IMPROVING THE WORKPLACE ENVIRONMENT, POLICIES AND SUPPORT SYSTEM FOR GENDER EQUALITY PROMOTION OF FEMALE EMPLOYEES? MENTION IN 5 LINES
- 2. women common room should be there.
  - Separate toilet section for women faculty.
  - Reading section for women faculty in library.
  - Time schedule should be maintained in meeting.
  - Gender awareness program must be there.
- 3. They should work to challenge and dispel gender stereotypes and promote the idea that these roles are open to all genders. On the other hand, they should provide gender sensitivity training to all employees, including teachers, coaches, and administrators.
- 4. Single mothers are eligible to get more child care leave as per UGC guidelines so institution has to consider this kind of issues to fix gender neutrality.
- 5. Work-Life Balance: Offer flexible work arrangements like remote work or compressed workweeks to aid childcare and family needs.
  - Respectful Culture: Implement anti-harassment policies with clear reporting structures and unconscious bias training.
  - Support Systems: Provide mentorship programs for women, sponsor female-focused conferences, and create employee resource groups.
  - Leadership Accountability: Set clear diversity goals for leadership positions and hold management responsible for achieving them.
- 6. Think Progressive
- 7. Equal opportunity for woman faculty members