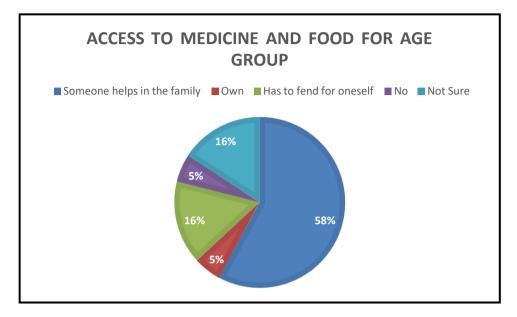

#### DHUPGURI \* JALPAIGURI \* PIN-735210

E-mail: dhupgurigirlscollege1@gmail.com 

Website: www.dhupgurigirlscollege.ac.in

Family Support: The most common response indicates that someone in the family helps in accessing medicine and food for the age group. This underscores the importance of familial support networks in providing essential resources for individuals, particularly those who may be more vulnerable due to age-related factors.

Self-Reliance: While family support is predominant, a notable portion of respondents mentioned having to fend for themselves in accessing medicine and food. This suggests varying levels of self-reliance within the age group, potentially influenced by factors such as household dynamics, economic resources, and individual capabilities.

Vulnerability: Responses indicating that individuals have to fend for themselves highlight potential vulnerabilities within the age group, particularly if they lack adequate support from family members or face challenges in accessing essential resources independently. Addressing these vulnerabilities is crucial for ensuring the well-being and quality of life of older individuals.

Uncertainty: Several respondents expressed uncertainty about how easily they can access medicine and food, indicating a lack of clarity or awareness regarding available support systems or resources. This underscores the importance of improving information dissemination and access to support services for the age group to ensure that they can meet their basic needs effectively.

Barriers to Access: The responses reveal potential barriers to accessing medicine and food, including financial constraints, logistical challenges, and limited availability of resources. Understanding these barriers is essential for designing targeted interventions and support programs to address the specific needs of the age group and improve access to essential resources.