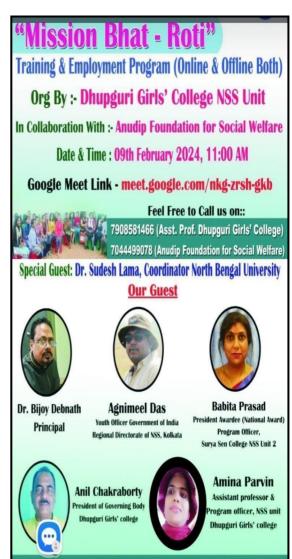

### **GENDER SENSITISATION INITIATIVES**

Gender sensitization endeavours typically encompass activities designed to increase awareness and enhance comprehension of gender-related matters, ultimately aiming to cultivate an environment that is more inclusive and equitable. The college has organized many awareness programmes in addition to standard academic sessions to address the issue of gender discrimination present both on and off campus. These initiatives seek to heighten sensitivity towards the obstacles encountered by individuals of varying genders and strive to promote a culture characterized by respect, equality, and diversity. Here are some programs on gender sensitization:

| SL NO | DATE       | PROGRAM NAME ORGANISED BY<br>WOMEN CELL & IQAC       | DEPARTMENTS |
|-------|------------|------------------------------------------------------|-------------|
| 1.    | 10.01.2020 | SPECIAL LECTURE ON THE ROLE OF WOMEN IN MANGAL KAVYA | BENGALI     |

### DHUPGURI \* JALPAIGURI \* PIN-735210

| 2.  | 02.02.21 | SPECIAL LECTURE ON FEMINISM                                                                             | POLITICAL SCIENCE       |
|-----|----------|---------------------------------------------------------------------------------------------------------|-------------------------|
| 3.  | 28.05.21 | MEDICAL WEBINAR ON MIND GAME<br>WITH COVID                                                              | BENGALI                 |
| 4.  | 19.06.21 | INTER DEPARTMENTAL STUDENT WEBINAR ON 19 <sup>TH</sup> CENTURY BENGAL RENAISSANCE AND WOMEN EMPOWERMENT | IQAC                    |
| 5.  | 09.12.21 | POSTER PRESENTATION ON CHIPKO MOVEMENT                                                                  | <u>ENVS</u>             |
| 6.  | 15.03.22 | QUIZ ON THE ROLE OF WOMEN IN INDIAN NATIONAL MOVEMENT                                                   | HISTORY                 |
| 7.  | 24.03.22 | CELEBRATION OF INTERNATIONAL<br>WOMENS' DAY                                                             | IQAC                    |
| 8.  | 05.04.22 | POSTER MAKING ON GREAT WOMEN EDUCATORS                                                                  | EDUCATION               |
| 9.  | 06.04.22 | SPECIAL TALK ON FEMINIST THEORY:<br>AN INTRODUCTION                                                     | ENGLISH                 |
| 10. | 16.08.22 | POSTER MAKING ON ANTI- RAGGING                                                                          | <u>EDUCATION</u>        |
| 11. | 17.08.22 | POSTER EXHIBITION ON WOMEN'S MENSTRUAL HEALTH                                                           | SOCIOLOGY               |
| 12. | 09.09.22 | BOOK READING AND POSTER PRESNTATION ON WOMEN EDUCATORS FROM INDIA                                       | ENGLISH                 |
| 13. | 25.11.22 | QUIZ ON INDIAN WOMEN LITERARY<br>FIGURES                                                                | BENGALI AND ENGLISH     |
| 14. | 21.02.23 | GENDER SENSITIZATION WORKSHOP<br>ON WOMEN'S MENTAL HEALTH AND<br>SAFE SPACES                            | IQAC                    |
| 15. | 24.03.23 | POSTER PRESENTATION ON WOMEN IN LITERATURE                                                              | <u>ENGLISH</u>          |
| 16. | 04.05.23 | ADD ON CLASS ON GENDER                                                                                  | <u>ENGLISH</u>          |
| 17. | 18.04.23 | POSTER-MAKING COMPETITION ON WOMEN'S EMPOWERMENT                                                        | HISTORY                 |
| 18. | 18.04.23 | QUIZ ON THE ROLE OF WOMEN GEOGRAPHERS                                                                   | GEOGRAPHY               |
| 19. | 10.03.23 | WOMENS ECONOMIC EMPOWERMENT                                                                             | ENGLISH, HISTORY & IQAC |
| 20. | 19.01.24 | WOMEN AND ENVIRONMENT ESSAY WRITING COMPETITION                                                         | ENVS & IQAC             |
| 21. | 04.03.24 | SAHITTE NARIBAD                                                                                         | BENGALI & IQAC          |
| 22. | 24.04.24 | EMPOWERMENT OF WOMEN IN THE VEDIC AGE                                                                   | SANSKRIT & IQAC         |
| 23. | 24.05.24 | WALL MAGAGINE ON NARI SAKTI                                                                             | HISTORY & IQAC          |