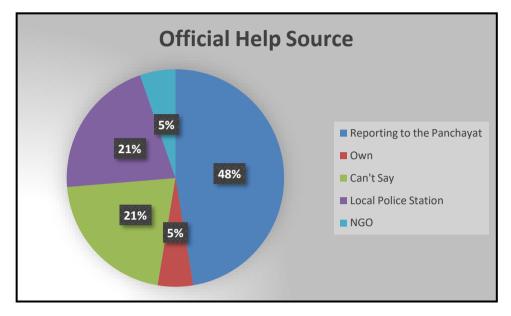

nformation may influence individuals' awareness and perception of these issues. Cultural attitudes and taboos surrounding topics such as dowry, harassment, and domestic violence may affect the willingness of individuals to acknowledge and address these issues openly.

Impact on Advocacy and Intervention: Awareness of social issues such as dowry deaths, women harassment, and domestic violence is a critical first step towards advocacy and intervention. Individuals who are aware of these issues may be more likely to support initiatives aimed at raising awareness, providing support services, and advocating for policy changes to address these forms of gender-based violence and discrimination.

Principal
Dhupguri Girls' College
Dhupguri : Jalpaiguri



#### DHUPGURI \* JALPAIGURI \* PIN-735210



Preference for Traditional Authorities: The most common response among the surveyed individuals is to report the crime to the Panchayat, with nine out of nineteen respondents indicating this choice. This suggests a reliance on traditional community governance structures for addressing disputes and incidents within the community. The Panchayat, as a local governing body, may be perceived as accessible and familiar, making it a preferred option for seeking official help.

Trust in Local Authorities: Some respondents (four out of nineteen) indicated that they would report the crime to the local police station. This suggests a level of trust in law enforcement agencies and a recognition of their role in addressing criminal activities and maintaining law and order. Seeking assistance from the