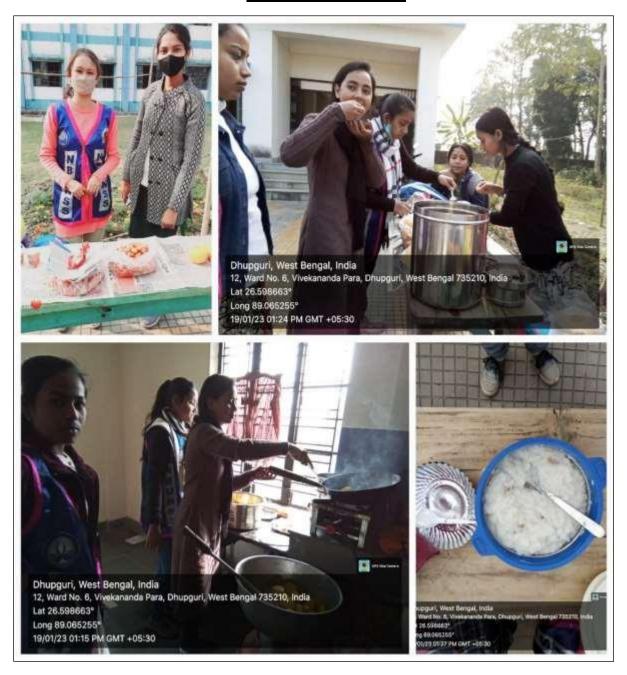

### **PHOTO GALLERY**

DHUPGURI \* JALPAIGURI \* PIN-735210

| E-mail: dhupgurigirlscollege1@gmail.com    Website: www.dhupgurig | rlscollege | e.ac.in |
|-------------------------------------------------------------------|------------|---------|
|-------------------------------------------------------------------|------------|---------|

## Report on Food Festival Organized by NSS Unit at Dhupguri Girls' College Date: 19-01-2023

**Event:** Food Festival

Organizer: NSS Unit, Dhupguri Girls' College

On the auspicious occasion of **19.01.23**, the NSS Unit at Dhupguri Girls' College organized a delightful food festival within the college premises. The event aimed to foster community engagement, culinary creativity, and fundraising for noble causes.

### **Event Highlights:**

Approximately 21 enthusiastic students from various departments enthusiastically participated in crafting a diverse array of delicious cuisines. From traditional delicacies to modern treats, the festival boasted a tantalizing variety of food items. Students exhibited their culinary prowess, showcasing their cooking skills to the delight of attendees.