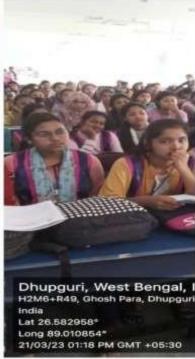

# Report on Medical Check-up Camp and Free Thalassemia Testing Program

Date: 21-03-2023

Venue: Dhupguri Girls' College

Organized by: NSS Unit, Dhupguri Girls' College

The NSS Unit of Dhupguri Girls' College organized a comprehensive medical check-up camp along with a free thalassemia testing program on [date]. The event aimed to provide essential healthcare services to the students and nearby villagers, particularly focusing on thalassemia testing.

### **PHOTO GALLERY**

DHUPGURI \* JALPAIGURI \* PIN-735210

| Date |
|------|
|      |