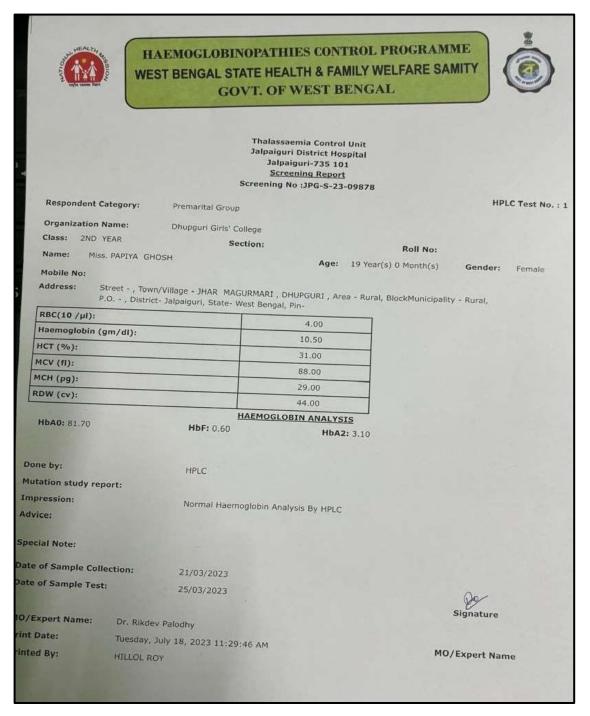

### **Activities and Participants:**

- 1. Medical Check-up for Girls: Renowned gynecologist Dr. Sharma conducted medical examinations for approximately 85 girls from the college. This included general health check-ups and consultations regarding gynaecological issues.
- 2. Dental Check-up: A dental doctor attended to the dental health of the attendees. A total of 37 patients received dental check-ups, including examinations for oral hygiene and treatment recommendations.
- 3. Thalassemia Testing Program: A dedicated team from Dhupguri Hospital conducted free thalassemia testing. This was a significant aspect of the event, with 17 teenagers from the nearby adopted village, College Para, undergoing thalassemia screening.

| Ref. No | Date |
|---------|------|

Website: www.dhupgurigirlscollege.ac.in

- Identification of potential health issues: Many students and villagers received insights into their health status through the check-ups, allowing for early detection and prevention of diseases.
- Thalassemia awareness: By offering free thalassemia testing, awareness about this genetic disorder was raised among the attendees, promoting informed decisions regarding family planning and genetic counseling.
- Community engagement: The event fostered community participation and engagement, especially with the villagers from College Para, strengthening the bond between the college and the adopted village.