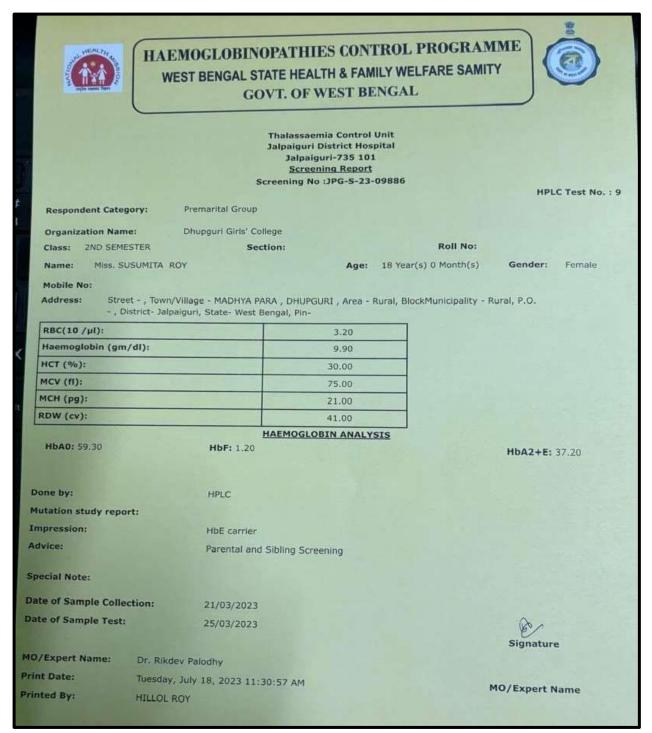

### **Activities and Participants:**

- 1. Medical Check-up for Girls: Renowned gynecologist Dr. Sharma conducted medical examinations for approximately 85 girls from the college. This included general health check-ups and consultations regarding gynaecological issues.
- 2. Dental Check-up: A dental doctor attended to the dental health of the attendees. A total of 37 patients received dental check-ups, including examinations for oral hygiene and treatment recommendations.
- 3. Thalassemia Testing Program: A dedicated team from Dhupguri Hospital conducted free thalassemia testing. This was a significant aspect of the event, with 17 teenagers from the nearby adopted village, College Para, undergoing thalassemia screening.

| Ref. No | Date |
|---------|------|

Website: www.dhupgurigirlscollege.ac.in

- Identification of potential health issues: Many students and villagers received insights into their health status through the check-ups, allowing for early detection and prevention of diseases.
- Thalassemia awareness: By offering free thalassemia testing, awareness about this genetic disorder was raised among the attendees, promoting informed decisions regarding family planning and genetic counseling.
- Community engagement: The event fostered community participation and engagement, especially with the villagers from College Para, strengthening the bond between the college and the adopted village.