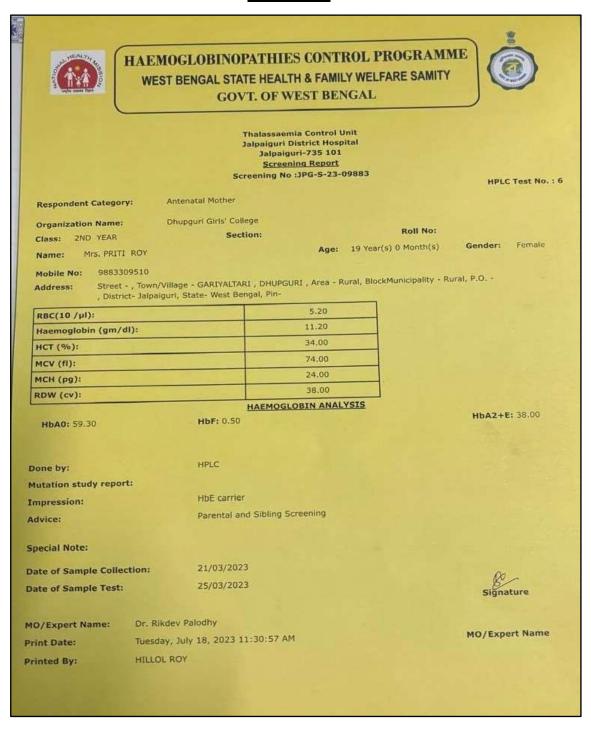

### **Activities and Participants:**

- 1. Medical Check-up for Girls: Renowned gynecologist Dr. Sharma conducted medical examinations for approximately 85 girls from the college. This included general health check-ups and consultations regarding gynaecological issues.
- 2. Dental Check-up: A dental doctor attended to the dental health of the attendees. A total of 37 patients received dental check-ups, including examinations for oral hygiene and treatment recommendations.
- 3. Thalassemia Testing Program: A dedicated team from Dhupguri Hospital conducted free thalassemia testing. This was a significant aspect of the event, with 17 teenagers from the nearby adopted village, College Para, undergoing thalassemia screening.