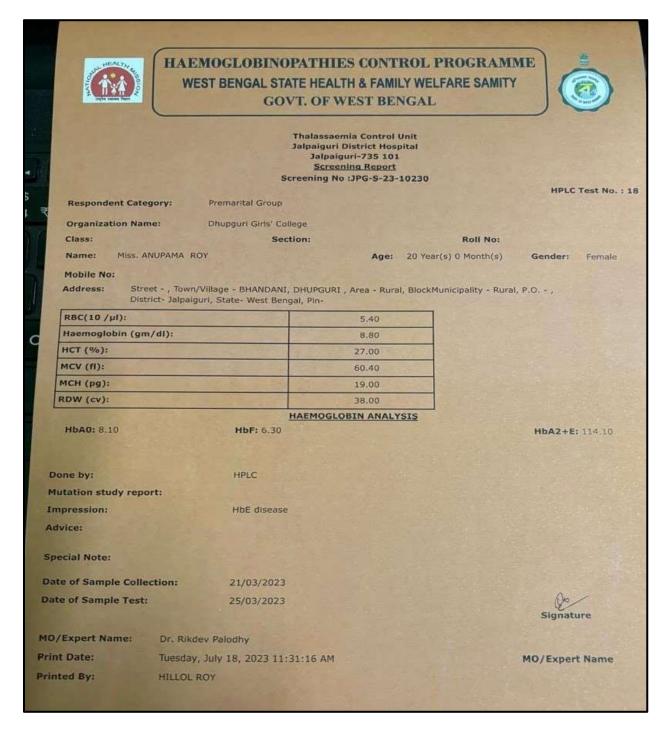

### **Activities and Participants:**

- 1. Medical Check-up for Girls: Renowned gynecologist Dr. Sharma conducted medical examinations for approximately 85 girls from the college. This included general health check-ups and consultations regarding gynaecological issues.
- 2. Dental Check-up: A dental doctor attended to the dental health of the attendees. A total of 37 patients received dental check-ups, including examinations for oral hygiene and treatment recommendations.
- 3. Thalassemia Testing Program: A dedicated team from Dhupguri Hospital conducted free thalassemia testing. This was a significant aspect of the event, with 17 teenagers from the nearby adopted village, College Para, undergoing thalassemia screening.

| Ref. No | Date |
|---------|------|

Website: www.dhupgurigirlscollege.ac.in

- Identification of potential health issues: Many students and villagers received insights into their health status through the check-ups, allowing for early detection and prevention of diseases.
- Thalassemia awareness: By offering free thalassemia testing, awareness about this genetic disorder was raised among the attendees, promoting informed decisions regarding family planning and genetic counseling.
- Community engagement: The event fostered community participation and engagement, especially with the villagers from College Para, strengthening the bond between the college and the adopted village.