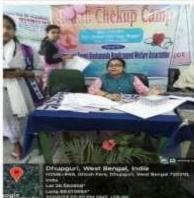

# Report on Medical Check-up Camp and Free Thalassemia Testing Program

Date: 21-03-2023

Venue: Dhupguri Girls' College

Organized by: NSS Unit, Dhupguri Girls' College

The NSS Unit of Dhupguri Girls' College organized a comprehensive medical check-up camp along with a free thalassemia testing program on [date]. The event aimed to provide essential healthcare services to the students and nearby villagers, particularly focusing on thalassemia testing.

### **Activities and Participants:**

- 1. Medical Check-up for Girls: Renowned gynecologist Dr. Sharma conducted medical examinations for approximately 85 girls from the college. This included general health check-ups and consultations regarding gynaecological issues.
- 2. Dental Check-up: A dental doctor attended to the dental health of the attendees. A total of 37 patients received dental check-ups, including examinations for oral hygiene and treatment recommendations.
- 3. Thalassemia Testing Program: A dedicated team from Dhupguri Hospital conducted free thalassemia testing. This was a significant aspect of the event, with 17 teenagers from the nearby adopted village, College Para, undergoing thalassemia screening.

### **PHOTO GALLERY**

DHUPGURI \* JALPAIGURI \* PIN-735210

| Date |
|------|
|      |