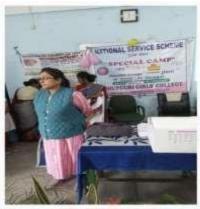

# Report on Medical Check-up Camp and Free Thalassemia Testing Program

Date: 21-03-2023

Venue: Dhupguri Girls' College

Organized by: NSS Unit, Dhupguri Girls' College

The NSS Unit of Dhupguri Girls' College organized a comprehensive medical check-up camp along with a free thalassemia testing program on [date]. The event aimed to provide essential healthcare services to the students and nearby villagers, particularly focusing on thalassemia testing.

### **Activities and Participants:**

- 1. Medical Check-up for Girls: Renowned gynecologist Dr. Sharma conducted medical examinations for approximately 85 girls from the college. This included general health check-ups and consultations regarding gynaecological issues.
- 2. Dental Check-up: A dental doctor attended to the dental health of the attendees. A total of 37 patients received dental check-ups, including examinations for oral hygiene and treatment recommendations.
- 3. Thalassemia Testing Program: A dedicated team from Dhupguri Hospital conducted free thalassemia testing. This was a significant aspect of the event, with 17 teenagers from the nearby adopted village, College Para, undergoing thalassemia screening.

### **PHOTO GALLERY**

DHUPGURI \* JALPAIGURI \* PIN-735210

| Date |
|------|
|      |