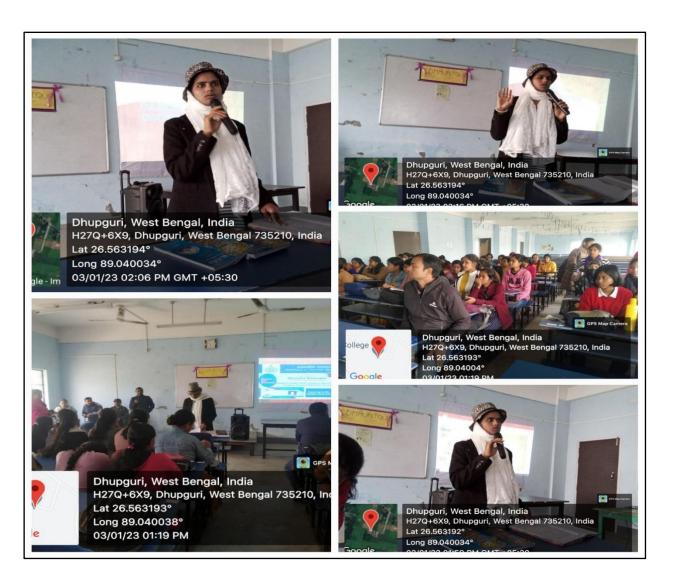

#### **Overview:**

On 3<sup>rd</sup> January, 2023, the Career Counseling Cell at Dhupguri Girls' College organized a comprehensive scholarship and career counseling program. The event aimed to empower students with information on various scholarship opportunities available in West Bengal, India, and abroad, as well as provide guidance on career paths and opportunities, including information about the UPSC examinations.

#### Attendance:

The program witnessed the participation of 56 students from different academic backgrounds.

#### **Photos of Scholarship and Career Counselling Program**

Principal
Dhupguri Girls' College
Dhupguri : Jalpaiguri