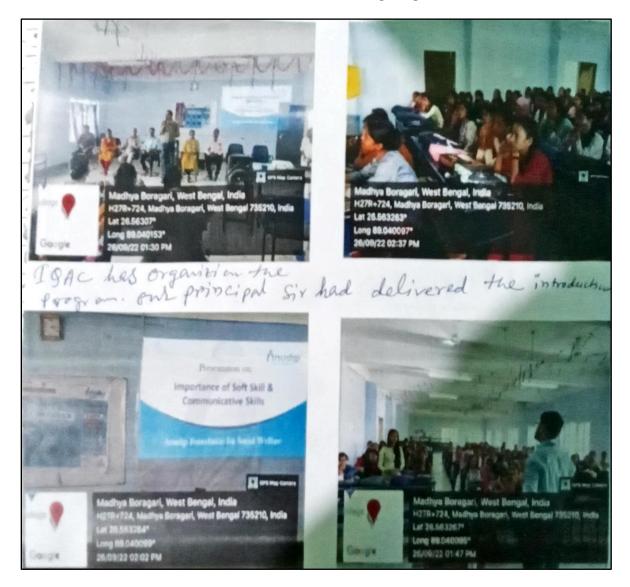

### Report on Career Counselling Program at Dhupguri Girls' College

Date: 26<sup>th</sup> September 2022

Venue: Dhupguri Girls' College

Organizers: ANUDIP Foundation and Career Counseling Cell

Present Students Number: 55

On the 26<sup>th</sup> of September 2022, Dhupguri Girls' College hosted a significant career counselling program organized by ANUDIP Foundation in collaboration with the Career Counselling Cell of the college. The event aimed to provide students with valuable insights into career options and opportunities in the modern job market.

### Report on Career Counselling Program at Dhupguri Girls' College

One of the key highlights of the program was the active participation of the Internal Quality Assurance Cell (IQAC) of the college. The presence of IQAC underscored the commitment of the college towards ensuring the quality and effectiveness of the career counseling program. Their involvement also ensured that the program was aligned with the college's academic objectives and standards.

#### Photos of Career Counselling Progarmme

Principal
Dhupguri Giris' College
Dhupguri :: Jalpaiguri