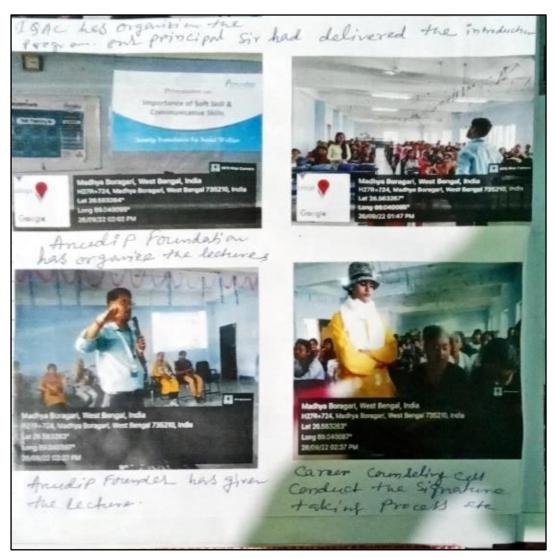

### Report on Career Counselling Program at Dhupguri Girls' College

Date: 26<sup>th</sup> September 2022

Venue: Dhupguri Girls' College

Organizers: ANUDIP Foundation and Career Counseling Cell

Present Students Number: 55

On the 26<sup>th</sup> of September 2022, Dhupguri Girls' College hosted a significant career counselling program organized by ANUDIP Foundation in collaboration with the Career Counselling Cell of the college. The event aimed to provide students with valuable insights into career options and opportunities in the modern job market.

### Report on Career Counselling Program at Dhupguri Girls' College

One of the key highlights of the program was the active participation of the Internal Quality Assurance Cell (IQAC) of the college. The presence of IQAC underscored the commitment of the college towards ensuring the quality and effectiveness of the career counseling program. Their involvement also ensured that the program was aligned with the college's academic objectives and standards.

### Photos of Career Counselling Progarmme

Principal
Dhupguri Girls' College
Dhupguri :: Jalpaiguri