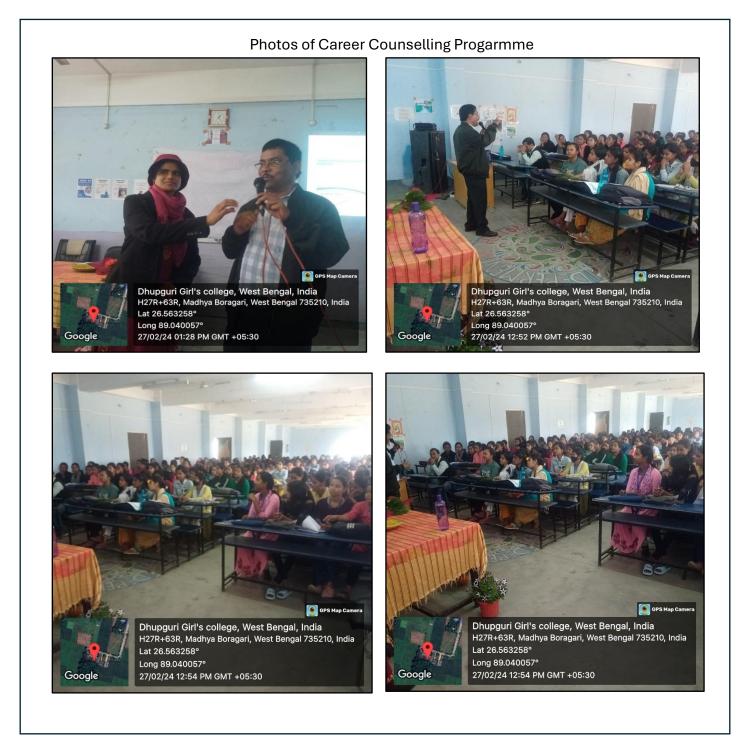

## **Report on Career Counselling Programme**

## Organized by: Career Counselling Cell, Dhupguri Girls' College

## Date: [27.02.2024]

The Career Counselling Cell of Dhupguri Girls' College organized a comprehensive Career Counselling Programme aimed at guiding students in making informed career choices and preparing them for future professional challenges. The event witnessed active participation from students across various disciplines.

Programme Highlights

**Inaugural Session:** The programme commenced with an inaugural session led by the Principal of Dhupguri Girls' College, who emphasized the importance of career planning and the role of counselling in achieving professional goals.

- Guest Speaker: Dr. Md. Alamgir Khan, Librarian (Sr. Scale) of Chandidas Mahavidyalaya.
- **Topic:** Special Session on career counselling & steps to get govt. jobs with special reference in LIS.
- Total Number of Students Attended the session: 227.