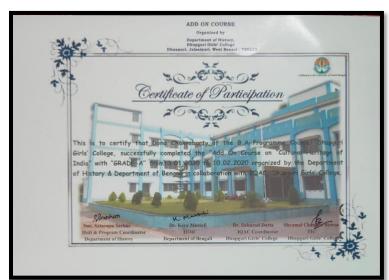

| 40   | 60              | B     |
|           | BONA CHAKRAFORTY    | T   | DSC         |        | 26                | 40   | 65              | B+    |
|           | DIPIKA DUTTA        | I   | DSC         |        | 28                | 40   | 70              | A     |
|           | LAXMI ROY           | TI  | DSC         |        | 28                | 40   | 75              | A     |
|           |                     |     |             |        | Startes Depa      | HOD2 | o<br>If History | 0     |



#### DHUPGURI \* JALPAIGURI \* PIN-735210

### SAMPLE PHOTOS OF ADD ON COURSE











### DHUPGURI \* JALPAIGURI \* PIN-735210

### SAMPLE OF STUDENT FEEDBACK FORM





### DHUPGURI \* JALPAIGURI \* PIN-735210

#### SAMPLE CERTIFICATE OF ADD - ON COURSE "CULTURAL HERITAGE OF INDIA