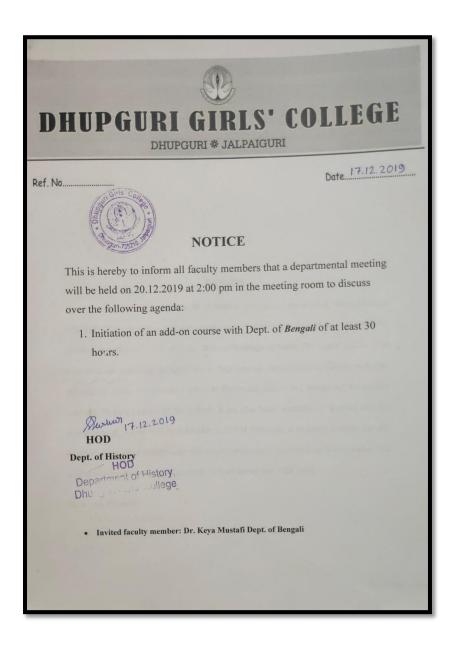

### ADD- ON COURSE ON "CULTURAL HERITAGE OF INDIA"

**Departmental Notice for Initiation of Add-On Course** 

DHUPGURI \* JALPAIGURI \* PIN-735210

| Ref. No  | Date |
|----------|------|
| Kel. INO | Date |