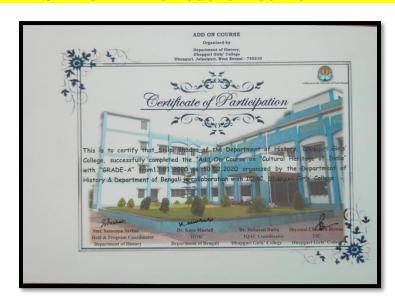

| 40   | 60              | B     |
|           | BONA CHAKRAFORTY    | T   | DSC         |        | 26                | 40   | 65              | B+    |
|           | DIPIKA DUTTA        | I   | DSC         |        | 28                | 40   | 70              | A     |
|           | LAXMI ROY           | TI  | DSC         |        | 28                | 40   | 75              | A     |
|           |                     |     |             |        | Startes Depa      | HOD2 | o<br>If History | 0     |



#### DHUPGURI \* JALPAIGURI \* PIN-735210

### SAMPLE PHOTOS OF ADD ON COURSE











### DHUPGURI \* JALPAIGURI \* PIN-735210

### SAMPLE OF STUDENT FEEDBACK FORM





### DHUPGURI \* JALPAIGURI \* PIN-735210

#### SAMPLE CERTIFICATE OF ADD - ON COURSE "CULTURAL HERITAGE OF INDIA