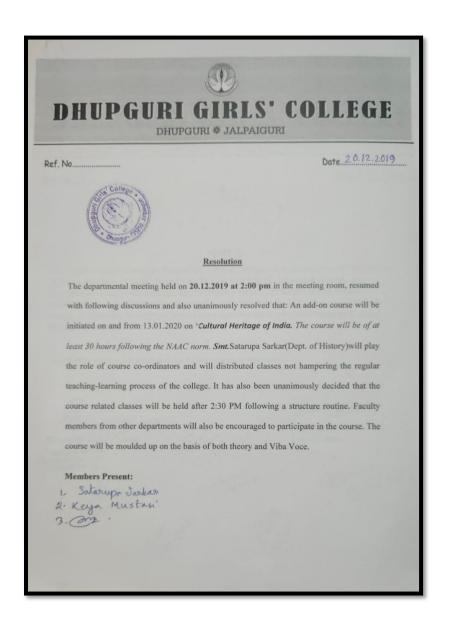

### DEPARTMENTAL RESOLUTIONS FOR THE ADD- ON COURSE "CULTURAL HERITAGE OF INDIA"

DHUPGURI \* JALPAIGURI \* PIN-735210