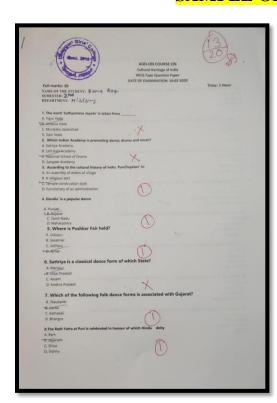

| 13                                              |
| Course Coordinator  HOD  Department of History                                  | TIC Dhupguri Girls' College  Teacher -in-Charge |
| Dhupguri Girls' College                                                         | Dhupguri Girls' College                         |
|                                                                                 |                                                 |
|                                                                                 |                                                 |

Principal

Principal

Dhupguri Girls' College

Ohupguri G Jalpaiguri





#### DHUPGURI \* JALPAIGURI \* PIN-735210

### SAMPLE OF EVALUATED SCRIPT











### DHUPGURI \* JALPAIGURI \* PIN-735210

| Ref. No  | Date |
|----------|------|
| 1501.140 | Da10 |

### SCORE CARD OF STUDENTS

| SI.<br>No | Name of the Student | SEM | Department  | Year-' | Marks<br>Obtained | Full | Percentage      | Grade |
|-----------|---------------------|-----|-------------|--------|-------------------|------|-----------------|-------|
| 1.        | SHILPI BHADRA       | IL  | Historyto   |        | 36                | 40   | 90              | 0     |
| 2.        | SHUKLA SARKAR       | II  | History (H) |        | 26                | 40   | 65              | B+    |
| 3.        | NIRUPAMA SARKAR     | II  | History (4) |        | 22                | 40   | 55              | D+    |
| 4.        | ROMA ROY            | T   | History (H) |        | 26