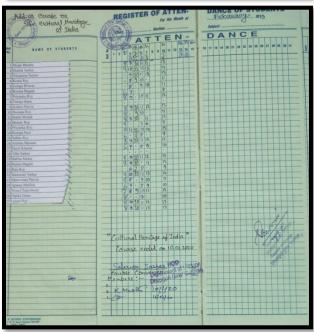

|
|        | Aparna Mallick              | 2019         | 1091906010112                  | II  |
| 25     | Dona Chakroborty            | 2019         | 1091906010119                  | п   |
| 26     | Dipika Dutta                | 2019         | 1091906010131                  | п   |
| 27     | Laxmi Roy                   | 2019         | 1091906010151                  | II  |

Principal
Dhupguri & Jalpaiguri





DHUPGURI \* JALPAIGURI \* PIN-735210

| E-mail: dnupgurigiriscollege (@gmail.com |  | Website: www.dhupgurigirlscollege.ac.in |
|------------------------------------------|--|-----------------------------------------|
|                                          |  |                                         |

| Date |
|------|
| C    |

### ATTENDANCE REGISTER OF STUDENT









DHUPGURI \* JALPAIGURI \* PIN-735210

### **NOTICE FOR VIVA VOICE**

| Ref. No                                                                         | Date 16.01.2020                                 |
|---------------------------------------------------------------------------------|-------------------------------------------------|
| NOT                                                                             | ICE                                             |
| You are hereby informed that the viva<br>course on Cultural Heritage of India w |                                                 |
| • First Round : 20.01.2020 & Tim Module)                                        | e- 5PM- 5:30 PM (Topic 1-5                      |
| • Second Round : 3.02.2020 Time Module)