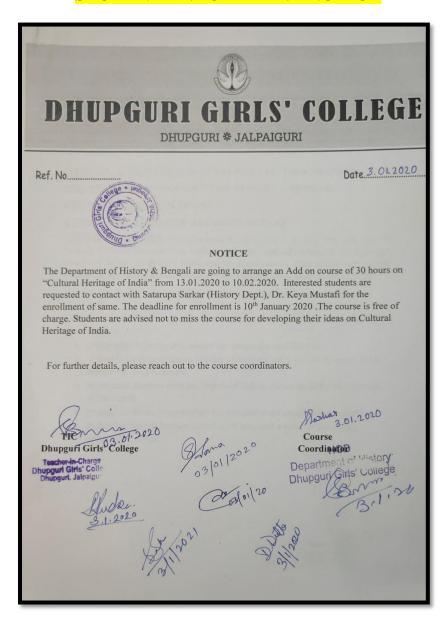

#### STUDENT ENROLLMENT NOTICE

DHUPGURI \* JALPAIGURI \* PIN-735210

E-mail: dhupgurigirlscollege1@gmail.com 

Website: www.dhupgurigirlscollege.ac.in

| Ref. No | Date |
|---------|------|
|         |      |