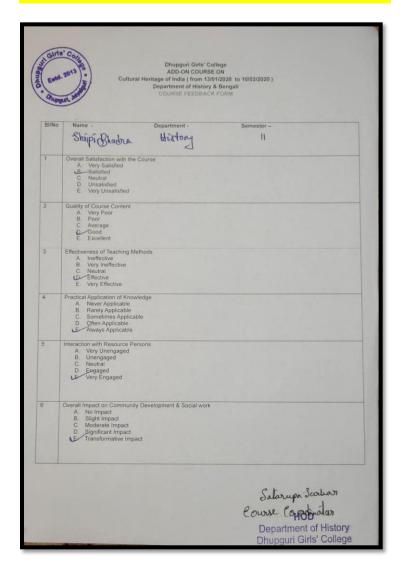

| 40   | 70              | A     |
|           | APARNA MALLICK      | I   | History (H) |        | 24                | 40   | 60              | B     |
|           | BONA CHAKRAFORTY    | T   | DSC         |        | 26                | 40   | 65              | B+    |
|           | DIPIKA DUTTA        | I   | DSC         |        | 28                | 40   | 70              | A     |
|           | LAXMI ROY           | TI  | DSC         |        | 28                | 40   | 75              | A     |
|           |                     |     |             |        | Startes Depa      | HOD2 | o<br>If History | 0     |



#### DHUPGURI \* JALPAIGURI \* PIN-735210

### SAMPLE PHOTOS OF ADD ON COURSE











### DHUPGURI \* JALPAIGURI \* PIN-735210

### SAMPLE OF STUDENT FEEDBACK FORM





### DHUPGURI \* JALPAIGURI \* PIN-735210

#### SAMPLE CERTIFICATE OF ADD - ON COURSE "CULTURAL HERITAGE OF INDIA