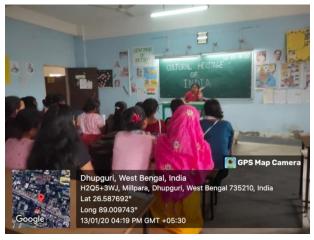

B+    |
|           | MANOROMA PARVIN     | II  | History (H) |        | 28                | 40   | 70              | A     |
|           | APARNA MALLICK      | I   | History (H) |        | 24                | 40   | 60              | B     |
|           | BONA CHAKRAFORTY    | T   | DSC         |        | 26                | 40   | 65              | B+    |
|           | DIPIKA DUTTA        | I   | DSC         |        | 28                | 40   | 70              | A     |
|           | LAXMI ROY           | TI  | DSC         |        | 28                | 40   | 75              | A     |
|           |                     |     |             |        | Startes Depa      | HOD2 | o<br>If History | 0     |



#### DHUPGURI \* JALPAIGURI \* PIN-735210

### SAMPLE PHOTOS OF ADD ON COURSE











### DHUPGURI \* JALPAIGURI \* PIN-735210

### SAMPLE OF STUDENT FEEDBACK FORM





### DHUPGURI \* JALPAIGURI \* PIN-735210

#### SAMPLE CERTIFICATE OF ADD - ON COURSE "CULTURAL HERITAGE OF INDIA