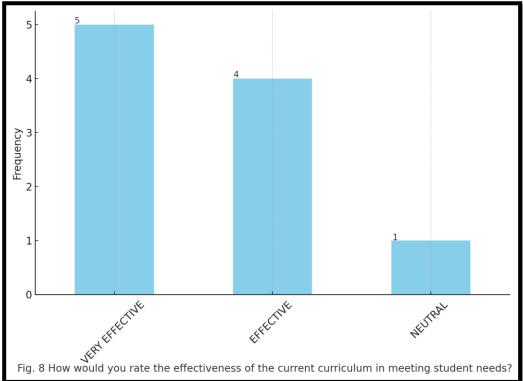

#### TABLE 2 RESULTS ON OVERALL RESPONSE

| Questions                                            | Top Response              | 2 <sup>nd</sup> Response | 3 <sup>rd</sup> Response  |
|------------------------------------------------------|---------------------------|--------------------------|---------------------------|
| Satisfaction with Teaching Resources                 | Very Satisfied<br>(50.0%) | Satisfied (40.0%)        | Unsatisfied<br>(10.0%)    |
| Support for Professional Development                 | Very Well (50.0%)         | Moderately<br>(20.0%)    | Obviously (20.0%)         |
| Communication Effectiveness                          | Effective (80.0%)         | Ineffective<br>(10.0%)   | Very Effective<br>(10.0%) |
| Manageability of Workload                            | Always (70.0%)            | Sometimes<br>(20.0%)     | Often (10.0%)             |
| Handling of Teacher Concerns and Suggestions         | Excellent (60.0%)         | Good (30.0%)             | Average (10.0%)           |
| Promotion of a Positive Learning Environment         | Very Well (60.0%)         | Well (30.0%)             | Poorly (10.0%)            |
| Opportunities for Decision-Making                    | Always (70.0%)            | Sometimes<br>(10.0%)     | Often (10.0%)             |
| Effectiveness of Current Curriculum                  | Very Effective<br>(50.0%) | Effective (40.0%)        | Neutral (10.0%)           |
| Support in Managing Student Behaviour and Discipline | Well (70.0%)              | Very Well<br>(20.0%)     | Neutral (10.0%)           |
| Satisfaction with Leadership                         | Very Satisfied<br>(50.0%) | Satisfied (30.0%)        | Neutral (20.0%)           |
| Approachability of Principal                         | Always (60.0%)            | Often (40.0%)            | N/A                       |
| Effectiveness of Principal's Leadership              | 4 (70.0%)                 | 5 (20.0%)                | 3 (10.0%)                 |