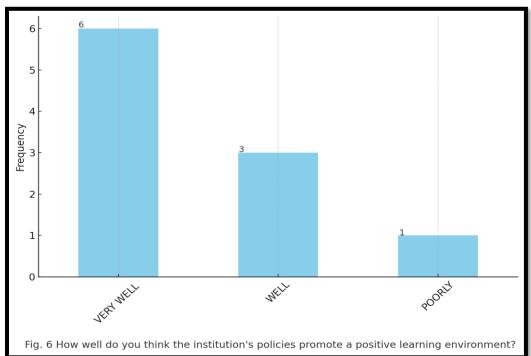

#### TABLE 2 RESULTS ON OVERALL RESPONSE

| Questions                                            | Top Response              | 2 <sup>nd</sup> Response | 3 <sup>rd</sup> Response  |
|------------------------------------------------------|---------------------------|--------------------------|---------------------------|
| Satisfaction with Teaching Resources                 | Very Satisfied<br>(50.0%) | Satisfied (40.0%)        | Unsatisfied<br>(10.0%)    |
| Support for Professional Development                 | Very Well (50.0%)         | Moderately<br>(20.0%)    | Obviously (20.0%)         |
| Communication Effectiveness                          | Effective (80.0%)         | Ineffective<br>(10.0%)   | Very Effective<br>(10.0%) |
| Manageability of Workload                            | Always (70.0%)            | Sometimes<br>(20.0%)     | Often (10.0%)             |
| Handling of Teacher Concerns and Suggestions         | Excellent (60.0%)         | Good (30.0%)             | Average (10.0%)           |
| Promotion of a Positive Learning Environment         | Very Well (60.0%)         | Well (30.0%)             | Poorly (10.0%)            |
| Opportunities for Decision-Making                    | Always (70.0%)            | Sometimes<br>(10.0%)     | Often (10.0%)             |
| Effectiveness of Current Curriculum                  | Very Effective<br>(50.0%) | Effective (40.0%)        | Neutral (10.0%)           |
| Support in Managing Student Behaviour and Discipline | Well (70.0%)              | Very Well<br>(20.0%)     | Neutral (10.0%)           |
| Satisfaction with Leadership                         | Very Satisfied<br>(50.0%) | Satisfied (30.0%)        | Neutral (20.0%)           |
| Approachability of Principal                         | Always (60.0%)            | Often (40.0%)            | N/A                       |
| Effectiveness of Principal's Leadership              | 4 (70.0%)                 | 5 (20.0%)                | 3 (10.0%)                 |