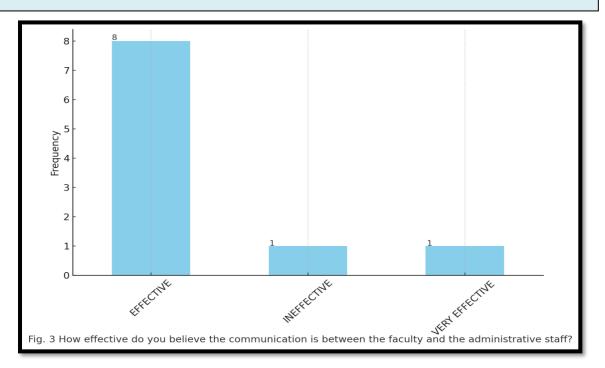

#### TABLE 2 RESULTS ON OVERALL RESPONSE

| Questions                                            | Top Response              | 2 <sup>nd</sup> Response | 3 <sup>rd</sup> Response  |
|------------------------------------------------------|---------------------------|--------------------------|---------------------------|
| Satisfaction with Teaching Resources                 | Very Satisfied<br>(50.0%) | Satisfied (40.0%)        | Unsatisfied<br>(10.0%)    |
| Support for Professional Development                 | Very Well (50.0%)         | Moderately<br>(20.0%)    | Obviously (20.0%)         |
| Communication Effectiveness                          | Effective (80.0%)         | Ineffective<br>(10.0%)   | Very Effective<br>(10.0%) |
| Manageability of Workload                            | Always (70.0%)            | Sometimes<br>(20.0%)     | Often (10.0%)             |
| Handling of Teacher Concerns and Suggestions         | Excellent (60.0%)         | Good (30.0%)             | Average (10.0%)           |
| Promotion of a Positive Learning Environment         | Very Well (60.0%)         | Well (30.0%)             | Poorly (10.0%)            |
| Opportunities for Decision-Making                    | Always (70.0%)            | Sometimes<br>(10.0%)     | Often (10.0%)             |
| Effectiveness of Current Curriculum                  | Very Effective<br>(50.0%) | Effective (40.0%)        | Neutral (10.0%)           |
| Support in Managing Student Behaviour and Discipline | Well (70.0%)              | Very Well<br>(20.0%)     | Neutral (10.0%)           |
| Satisfaction with Leadership                         | Very Satisfied<br>(50.0%) | Satisfied (30.0%)        | Neutral (20.0%)           |
| Approachability of Principal                         | Always (60.0%)            | Often (40.0%)            | N/A                       |
| Effectiveness of Principal's Leadership              | 4 (70.0%)                 | 5 (20.0%)                | 3 (10.0%)                 |

Date.....

> RESPONSE OF FEEDBACK FROM TEACHING STAFFS PRESENT IN GRAPH.(A.Y.2021-22)

Principal
Dhupguri Girls' College
Ohupguri & Jalpalguri