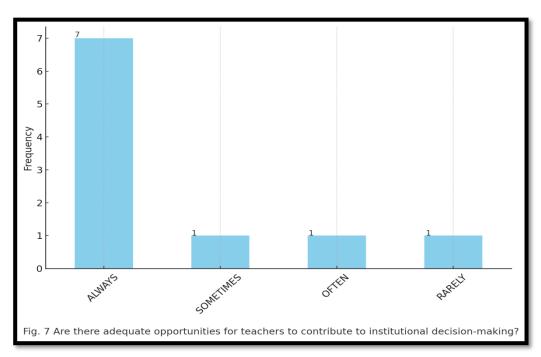

#### TABLE 2 RESULTS ON OVERALL RESPONSE

| Questions                                            | Top Response              | 2 <sup>nd</sup> Response | 3 <sup>rd</sup> Response  |
|------------------------------------------------------|---------------------------|--------------------------|---------------------------|
| Satisfaction with Teaching Resources                 | Very Satisfied<br>(50.0%) | Satisfied (40.0%)        | Unsatisfied<br>(10.0%)    |
| Support for Professional Development                 | Very Well (50.0%)         | Moderately<br>(20.0%)    | Obviously (20.0%)         |
| Communication Effectiveness                          | Effective (80.0%)         | Ineffective<br>(10.0%)   | Very Effective<br>(10.0%) |
| Manageability of Workload                            | Always (70.0%)            | Sometimes<br>(20.0%)     | Often (10.0%)             |
| Handling of Teacher Concerns and Suggestions         | Excellent (60.0%)         | Good (30.0%)             | Average (10.0%)           |
| Promotion of a Positive Learning Environment         | Very Well (60.0%)         | Well (30.0%)             | Poorly (10.0%)            |
| Opportunities for Decision-Making                    | Always (70.0%)            | Sometimes<br>(10.0%)     | Often (10.0%)             |
| Effectiveness of Current Curriculum                  | Very Effective<br>(50.0%) | Effective (40.0%)        | Neutral (10.0%)           |
| Support in Managing Student Behaviour and Discipline | Well (70.0%)              | Very Well<br>(20.0%)     | Neutral (10.0%)           |
| Satisfaction with Leadership                         | Very Satisfied<br>(50.0%) | Satisfied (30.0%)        | Neutral (20.0%)           |
| Approachability of Principal                         | Always (60.0%)            | Often (40.0%)            | N/A                       |
| Effectiveness of Principal's Leadership              | 4 (70.0%)                 | 5 (20.0%)                | 3 (10.0%)                 |