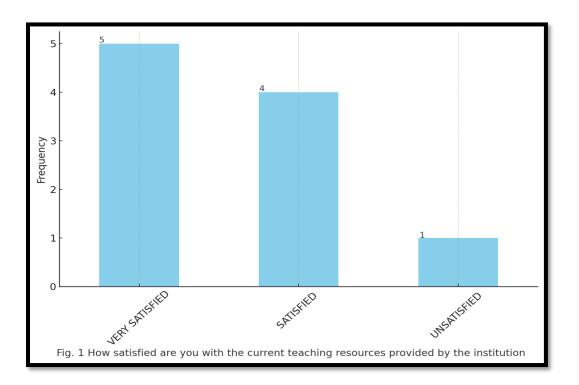

#### TABLE 2 RESULTS ON OVERALL RESPONSE

| Questions                                            | Top Response              | 2 <sup>nd</sup> Response | 3 <sup>rd</sup> Response  |
|------------------------------------------------------|---------------------------|--------------------------|---------------------------|
| Satisfaction with Teaching Resources                 | Very Satisfied<br>(50.0%) | Satisfied (40.0%)        | Unsatisfied<br>(10.0%)    |
| Support for Professional Development                 | Very Well (50.0%)         | Moderately<br>(20.0%)    | Obviously (20.0%)         |
| Communication Effectiveness                          | Effective (80.0%)         | Ineffective<br>(10.0%)   | Very Effective<br>(10.0%) |
| Manageability of Workload                            | Always (70.0%)            | Sometimes<br>(20.0%)     | Often (10.0%)             |
| Handling of Teacher Concerns and Suggestions         | Excellent (60.0%)         | Good (30.0%)             | Average (10.0%)           |
| Promotion of a Positive Learning Environment         | Very Well (60.0%)         | Well (30.0%)             | Poorly (10.0%)            |
| Opportunities for Decision-Making                    | Always (70.0%)            | Sometimes<br>(10.0%)     | Often (10.0%)             |
| Effectiveness of Current Curriculum                  | Very Effective<br>(50.0%) | Effective (40.0%)        | Neutral (10.0%)           |
| Support in Managing Student Behaviour and Discipline | Well (70.0%)              | Very Well<br>(20.0%)     | Neutral (10.0%)           |
| Satisfaction with Leadership                         | Very Satisfied<br>(50.0%) | Satisfied (30.0%)        | Neutral (20.0%)           |
| Approachability of Principal                         | Always (60.0%)            | Often (40.0%)            | N/A                       |
| Effectiveness of Principal's Leadership              | 4 (70.0%)                 | 5 (20.0%)                | 3 (10.0%)                 |

#### DHUPGURI \* JALPAIGURI \* PIN-735210

Ref. No.....

Date.....

➤ RESPONSE OF FEEDBACK FROM TEACHING STAFFS PRESENT IN GRAPH.(A.Y.2021-22)

Principal
Dhupguri Zalpalguri

#### > RESPONSE OF FEEDBACK FROM TEACHING STAFFS PRESENT IN GRAPH.(A.Y.2021-22)