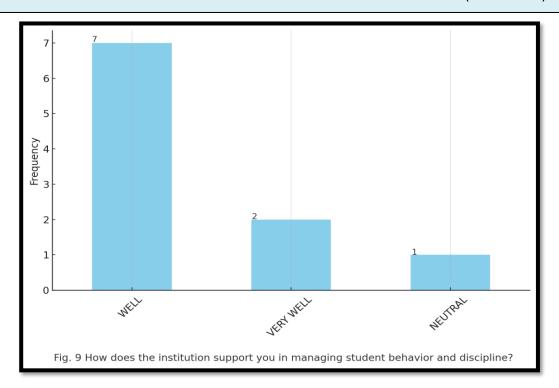

#### TABLE 2 RESULTS ON OVERALL RESPONSE

| Questions                                            | Top Response              | 2 <sup>nd</sup> Response | 3 <sup>rd</sup> Response  |
|------------------------------------------------------|---------------------------|--------------------------|---------------------------|
| Satisfaction with Teaching Resources                 | Very Satisfied<br>(50.0%) | Satisfied (40.0%)        | Unsatisfied<br>(10.0%)    |
| Support for Professional Development                 | Very Well (50.0%)         | Moderately<br>(20.0%)    | Obviously (20.0%)         |
| Communication Effectiveness                          | Effective (80.0%)         | Ineffective<br>(10.0%)   | Very Effective<br>(10.0%) |
| Manageability of Workload                            | Always (70.0%)            | Sometimes<br>(20.0%)     | Often (10.0%)             |
| Handling of Teacher Concerns and Suggestions         | Excellent (60.0%)         | Good (30.0%)             | Average (10.0%)           |
| Promotion of a Positive Learning Environment         | Very Well (60.0%)         | Well (30.0%)             | Poorly (10.0%)            |
| Opportunities for Decision-Making                    | Always (70.0%)            | Sometimes<br>(10.0%)     | Often (10.0%)             |
| Effectiveness of Current Curriculum                  | Very Effective<br>(50.0%) | Effective (40.0%)        | Neutral (10.0%)           |
| Support in Managing Student Behaviour and Discipline | Well (70.0%)              | Very Well<br>(20.0%)     | Neutral (10.0%)           |
| Satisfaction with Leadership                         | Very Satisfied<br>(50.0%) | Satisfied (30.0%)        | Neutral (20.0%)           |
| Approachability of Principal                         | Always (60.0%)            | Often (40.0%)            | N/A                       |
| Effectiveness of Principal's Leadership              | 4 (70.0%)                 | 5 (20.0%)                | 3 (10.0%)                 |