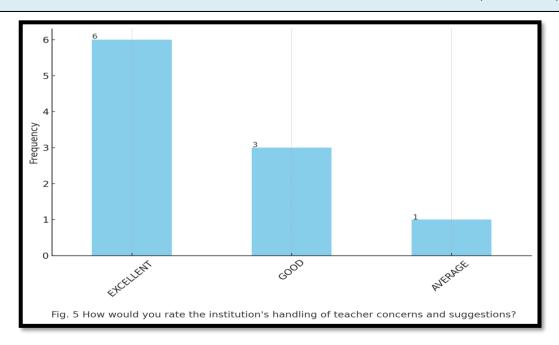

#### TABLE 2 RESULTS ON OVERALL RESPONSE

| Questions                                            | Top Response              | 2 <sup>nd</sup> Response | 3 <sup>rd</sup> Response  |
|------------------------------------------------------|---------------------------|--------------------------|---------------------------|
| Satisfaction with Teaching Resources                 | Very Satisfied<br>(50.0%) | Satisfied (40.0%)        | Unsatisfied<br>(10.0%)    |
| Support for Professional Development                 | Very Well (50.0%)         | Moderately<br>(20.0%)    | Obviously (20.0%)         |
| Communication Effectiveness                          | Effective (80.0%)         | Ineffective<br>(10.0%)   | Very Effective<br>(10.0%) |
| Manageability of Workload                            | Always (70.0%)            | Sometimes<br>(20.0%)     | Often (10.0%)             |
| Handling of Teacher Concerns and Suggestions         | Excellent (60.0%)         | Good (30.0%)             | Average (10.0%)           |
| Promotion of a Positive Learning Environment         | Very Well (60.0%)         | Well (30.0%)             | Poorly (10.0%)            |
| Opportunities for Decision-Making                    | Always (70.0%)            | Sometimes<br>(10.0%)     | Often (10.0%)             |
| Effectiveness of Current Curriculum                  | Very Effective<br>(50.0%) | Effective (40.0%)        | Neutral (10.0%)           |
| Support in Managing Student Behaviour and Discipline | Well (70.0%)              | Very Well<br>(20.0%)     | Neutral (10.0%)           |
| Satisfaction with Leadership                         | Very Satisfied<br>(50.0%) | Satisfied (30.0%)        | Neutral (20.0%)           |
| Approachability of Principal                         | Always (60.0%)            | Often (40.0%)            | N/A                       |
| Effectiveness of Principal's Leadership              | 4 (70.0%)                 | 5 (20.0%)                | 3 (10.0%)                 |

#### ➤ RESPONSE OF FEEDBACK FROM TEACHING STAFFS PRESENT IN GRAPH.(A.Y.2021-22)

Principal Dhupguri College Dhupguri L Jalpaiguri