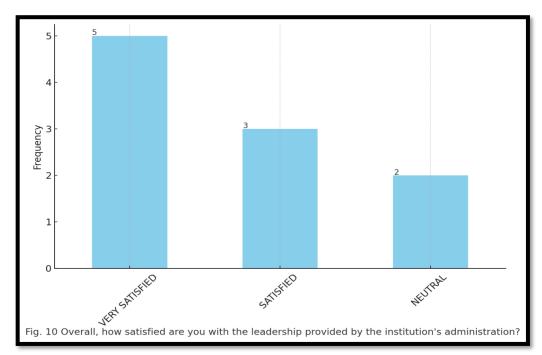

#### TABLE 2 RESULTS ON OVERALL RESPONSE

| Questions                                            | Top Response              | 2 <sup>nd</sup> Response | 3 <sup>rd</sup> Response  |
|------------------------------------------------------|---------------------------|--------------------------|---------------------------|
| Satisfaction with Teaching Resources                 | Very Satisfied<br>(50.0%) | Satisfied (40.0%)        | Unsatisfied<br>(10.0%)    |
| Support for Professional Development                 | Very Well (50.0%)         | Moderately<br>(20.0%)    | Obviously (20.0%)         |
| Communication Effectiveness                          | Effective (80.0%)         | Ineffective<br>(10.0%)   | Very Effective<br>(10.0%) |
| Manageability of Workload                            | Always (70.0%)            | Sometimes<br>(20.0%)     | Often (10.0%)             |
| Handling of Teacher Concerns and Suggestions         | Excellent (60.0%)         | Good (30.0%)             | Average (10.0%)           |
| Promotion of a Positive Learning Environment         | Very Well (60.0%)         | Well (30.0%)             | Poorly (10.0%)            |
| Opportunities for Decision-Making                    | Always (70.0%)            | Sometimes<br>(10.0%)     | Often (10.0%)             |
| Effectiveness of Current Curriculum                  | Very Effective<br>(50.0%) | Effective (40.0%)        | Neutral (10.0%)           |
| Support in Managing Student Behaviour and Discipline | Well (70.0%)              | Very Well<br>(20.0%)     | Neutral (10.0%)           |
| Satisfaction with Leadership                         | Very Satisfied<br>(50.0%) | Satisfied (30.0%)        | Neutral (20.0%)           |
| Approachability of Principal                         | Always (60.0%)            | Often (40.0%)            | N/A                       |
| Effectiveness of Principal's Leadership              | 4 (70.0%)                 | 5 (20.0%)                | 3 (10.0%)                 |