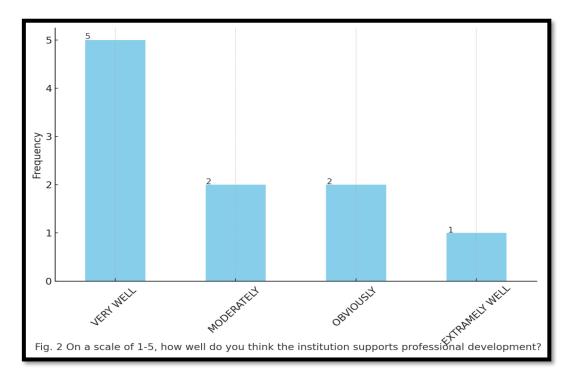

#### TABLE 2 RESULTS ON OVERALL RESPONSE

| Questions                                            | Top Response              | 2 <sup>nd</sup> Response | 3 <sup>rd</sup> Response  |
|------------------------------------------------------|---------------------------|--------------------------|---------------------------|
| Satisfaction with Teaching Resources                 | Very Satisfied<br>(50.0%) | Satisfied (40.0%)        | Unsatisfied<br>(10.0%)    |
| Support for Professional Development                 | Very Well (50.0%)         | Moderately<br>(20.0%)    | Obviously (20.0%)         |
| Communication Effectiveness                          | Effective (80.0%)         | Ineffective<br>(10.0%)   | Very Effective<br>(10.0%) |
| Manageability of Workload                            | Always (70.0%)            | Sometimes<br>(20.0%)     | Often (10.0%)             |
| Handling of Teacher Concerns and Suggestions         | Excellent (60.0%)         | Good (30.0%)             | Average (10.0%)           |
| Promotion of a Positive Learning Environment         | Very Well (60.0%)         | Well (30.0%)             | Poorly (10.0%)            |
| Opportunities for Decision-Making                    | Always (70.0%)            | Sometimes<br>(10.0%)     | Often (10.0%)             |
| Effectiveness of Current Curriculum                  | Very Effective<br>(50.0%) | Effective (40.0%)        | Neutral (10.0%)           |
| Support in Managing Student Behaviour and Discipline | Well (70.0%)              | Very Well<br>(20.0%)     | Neutral (10.0%)           |
| Satisfaction with Leadership                         | Very Satisfied<br>(50.0%) | Satisfied (30.0%)        | Neutral (20.0%)           |
| Approachability of Principal                         | Always (60.0%)            | Often (40.0%)            | N/A                       |
| Effectiveness of Principal's Leadership              | 4 (70.0%)                 | 5 (20.0%)                | 3 (10.0%)                 |

#### RESPONSE OF FEEDBACK FROM TEACHING STAFFS PRESENT IN GRAPH.(A.Y.2021-22)

IQAC Coordinator Dhupguri Girls' College Principal
Dhupguri Girls College
Dhupguri & Jalpaiguri