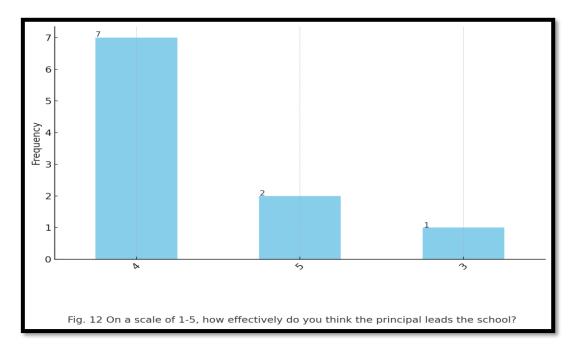

#### TABLE 2 RESULTS ON OVERALL RESPONSE

| Questions                                            | Top Response              | 2 <sup>nd</sup> Response | 3 <sup>rd</sup> Response  |
|------------------------------------------------------|---------------------------|--------------------------|---------------------------|
| Satisfaction with Teaching Resources                 | Very Satisfied<br>(50.0%) | Satisfied (40.0%)        | Unsatisfied<br>(10.0%)    |
| Support for Professional Development                 | Very Well (50.0%)         | Moderately<br>(20.0%)    | Obviously (20.0%)         |
| Communication Effectiveness                          | Effective (80.0%)         | Ineffective<br>(10.0%)   | Very Effective<br>(10.0%) |
| Manageability of Workload                            | Always (70.0%)            | Sometimes<br>(20.0%)     | Often (10.0%)             |
| Handling of Teacher Concerns and Suggestions         | Excellent (60.0%)         | Good (30.0%)             | Average (10.0%)           |
| Promotion of a Positive Learning Environment         | Very Well (60.0%)         | Well (30.0%)             | Poorly (10.0%)            |
| Opportunities for Decision-Making                    | Always (70.0%)            | Sometimes<br>(10.0%)     | Often (10.0%)             |
| Effectiveness of Current Curriculum                  | Very Effective<br>(50.0%) | Effective (40.0%)        | Neutral (10.0%)           |
| Support in Managing Student Behaviour and Discipline | Well (70.0%)              | Very Well<br>(20.0%)     | Neutral (10.0%)           |
| Satisfaction with Leadership                         | Very Satisfied<br>(50.0%) | Satisfied (30.0%)        | Neutral (20.0%)           |
| Approachability of Principal                         | Always (60.0%)            | Often (40.0%)            | N/A                       |
| Effectiveness of Principal's Leadership              | 4 (70.0%)                 | 5 (20.0%)                | 3 (10.0%)                 |