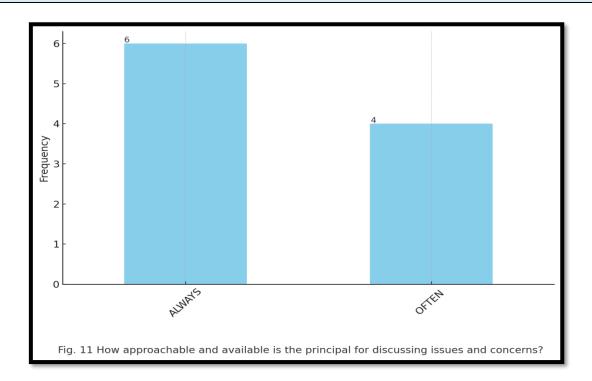

#### TABLE 2 RESULTS ON OVERALL RESPONSE

| Questions                                            | Top Response              | 2 <sup>nd</sup> Response | 3 <sup>rd</sup> Response  |
|------------------------------------------------------|---------------------------|--------------------------|---------------------------|
| Satisfaction with Teaching Resources                 | Very Satisfied<br>(50.0%) | Satisfied (40.0%)        | Unsatisfied<br>(10.0%)    |
| Support for Professional Development                 | Very Well (50.0%)         | Moderately<br>(20.0%)    | Obviously (20.0%)         |
| Communication Effectiveness                          | Effective (80.0%)         | Ineffective<br>(10.0%)   | Very Effective<br>(10.0%) |
| Manageability of Workload                            | Always (70.0%)            | Sometimes<br>(20.0%)     | Often (10.0%)             |
| Handling of Teacher Concerns and Suggestions         | Excellent (60.0%)         | Good (30.0%)             | Average (10.0%)           |
| Promotion of a Positive Learning Environment         | Very Well (60.0%)         | Well (30.0%)             | Poorly (10.0%)            |
| Opportunities for Decision-Making                    | Always (70.0%)            | Sometimes<br>(10.0%)     | Often (10.0%)             |
| Effectiveness of Current Curriculum                  | Very Effective<br>(50.0%) | Effective (40.0%)        | Neutral (10.0%)           |
| Support in Managing Student Behaviour and Discipline | Well (70.0%)              | Very Well<br>(20.0%)     | Neutral (10.0%)           |
| Satisfaction with Leadership                         | Very Satisfied<br>(50.0%) | Satisfied (30.0%)        | Neutral (20.0%)           |
| Approachability of Principal                         | Always (60.0%)            | Often (40.0%)            | N/A                       |
| Effectiveness of Principal's Leadership              | 4 (70.0%)                 | 5 (20.0%)                | 3 (10.0%)                 |