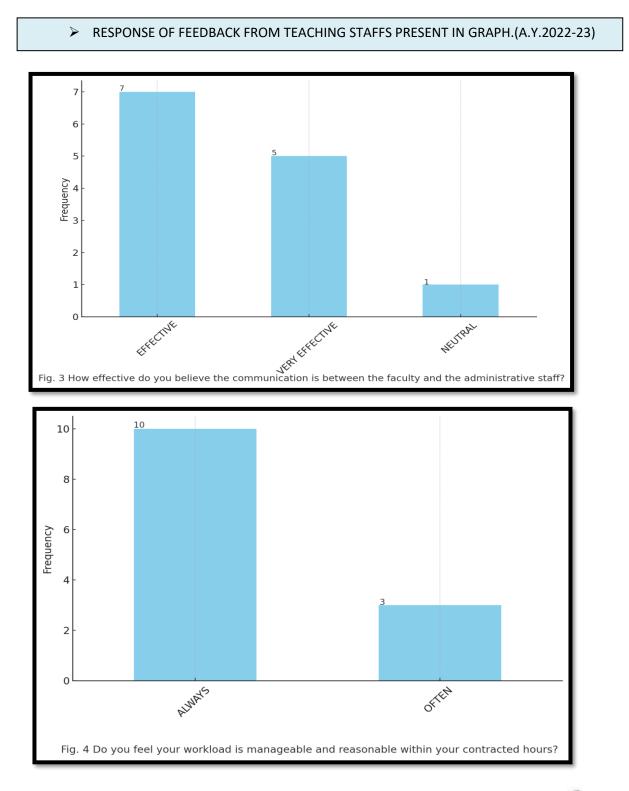

### TABLE RESULTS ON OVERALL RESPONSE (2022-23)

| Questions                                            | Top Response              | 2 <sup>nd</sup> Response  | 3 <sup>rd</sup> Response  |
|------------------------------------------------------|---------------------------|---------------------------|---------------------------|
| Satisfaction with Teaching Resources                 | Very Satisfied (61.5%)    | Satisfied (23.1%)         | Neutral (15.4%)           |
| Support for Professional Development                 | Very Well (61.5%)         | Obviously (15.4%)         | Extremely Well<br>(15.4%) |
| Communication Effectiveness                          | Effective (53.8%)         | Very Effective<br>(38.5%) | Neutral (7.7%)            |
| Manageability of Workload                            | Always (76.9%)            | Often (23.1%)             | N/A                       |
| Handling of Teacher Concerns and Suggestions         | Excellent (46.2%)         | Good (46.2%)              | Average (7.7%)            |
| Promotion of a Positive Learning Environment         | Very Well (53.8%)         | Well (38.5%)              | Neutral (7.7%)            |
| Opportunities for Decision-Making                    | Always (61.5%)            | Often (23.1%)             | Very Well (7.7%)          |
| Effectiveness of Current Curriculum                  | Very Effective<br>(69.2%) | Effective (23.1%)         | Neutral (7.7%)            |
| Support in Managing Student Behaviour and Discipline | Very Well (61.5%)         | Well (30.8%)              | Neutral (7.7%)            |
| Satisfaction with Leadership                         | Very Satisfied (53.8%)    | Satisfied (46.2%)         | N/A                       |
| Approachability of Principal                         | Always (76.9%)            | Often (23.1%)             | N/A                       |
| Effectiveness of Principal's Leadership              | 4 (53.8%)                 | 5 (46.2%)                 | N/A                       |

#### DHUPGURI \* JALPAIGURI \* PIN-735210

E-mail : dhupgurigirlscollege1@gmail.com 🏾 🏶 Website : www.dhupgurigirlscollege.ac.in

Ref. No.....

Date.....

RESPONSE OF FEEDBACK FROM TEACHING STAFFS PRESENT IN GRAPH.(A.Y.2022-23)

### RESPONSE OF FEEDBACK FROM TEACHING STAFFS PRESENT IN GRAPH.(A.Y.2022-23)