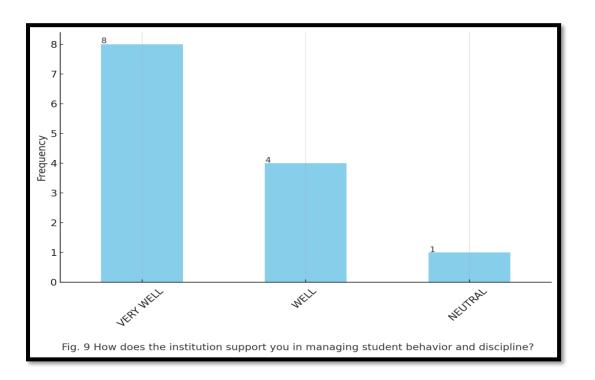

### TABLE RESULTS ON OVERALL RESPONSE (2022-23)

| Questions                                            | Top Response              | 2 <sup>nd</sup> Response  | 3 <sup>rd</sup> Response  |
|------------------------------------------------------|---------------------------|---------------------------|---------------------------|
| Satisfaction with Teaching Resources                 | Very Satisfied (61.5%)    | Satisfied (23.1%)         | Neutral (15.4%)           |
| Support for Professional Development                 | Very Well (61.5%)         | Obviously (15.4%)         | Extremely Well<br>(15.4%) |
| Communication Effectiveness                          | Effective (53.8%)         | Very Effective<br>(38.5%) | Neutral (7.7%)            |
| Manageability of Workload                            | Always (76.9%)            | Often (23.1%)             | N/A                       |
| Handling of Teacher Concerns and Suggestions         | Excellent (46.2%)         | Good (46.2%)              | Average (7.7%)            |
| Promotion of a Positive Learning Environment         | Very Well (53.8%)         | Well (38.5%)              | Neutral (7.7%)            |
| Opportunities for Decision-Making                    | Always (61.5%)            | Often (23.1%)             | Very Well (7.7%)          |
| Effectiveness of Current Curriculum                  | Very Effective<br>(69.2%) | Effective (23.1%)         | Neutral (7.7%)            |
| Support in Managing Student Behaviour and Discipline | Very Well (61.5%)         | Well (30.8%)              | Neutral (7.7%)            |
| Satisfaction with Leadership                         | Very Satisfied (53.8%)    | Satisfied (46.2%)         | N/A                       |
| Approachability of Principal                         | Always (76.9%)            | Often (23.1%)             | N/A                       |
| Effectiveness of Principal's Leadership              | 4 (53.8%)                 | 5 (46.2%)                 | N/A                       |