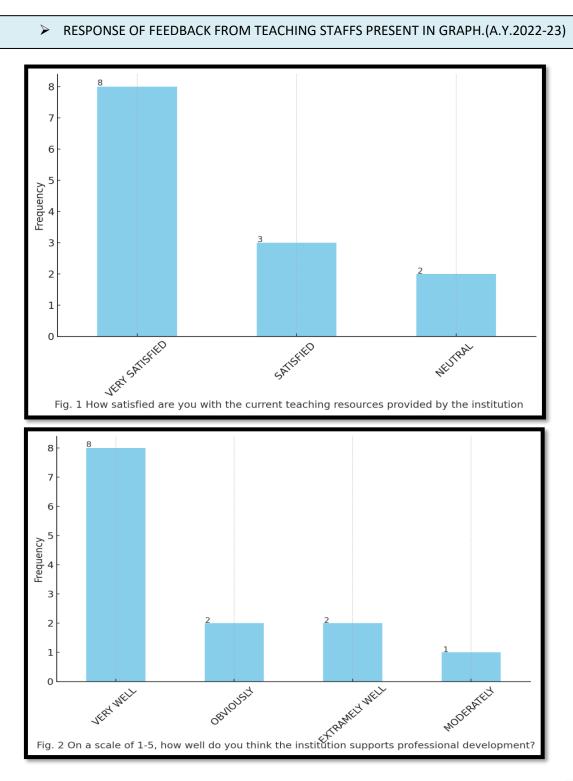

### TABLE RESULTS ON OVERALL RESPONSE (2022-23)

| Questions                                            | Top Response              | 2 <sup>nd</sup> Response  | 3 <sup>rd</sup> Response  |
|------------------------------------------------------|---------------------------|---------------------------|---------------------------|
| Satisfaction with Teaching Resources                 | Very Satisfied (61.5%)    | Satisfied (23.1%)         | Neutral (15.4%)           |
| Support for Professional Development                 | Very Well (61.5%)         | Obviously (15.4%)         | Extremely Well<br>(15.4%) |
| Communication Effectiveness                          | Effective (53.8%)         | Very Effective<br>(38.5%) | Neutral (7.7%)            |
| Manageability of Workload                            | Always (76.9%)            | Often (23.1%)             | N/A                       |
| Handling of Teacher Concerns and Suggestions         | Excellent (46.2%)         | Good (46.2%)              | Average (7.7%)            |
| Promotion of a Positive Learning Environment         | Very Well (53.8%)         | Well (38.5%)              | Neutral (7.7%)            |
| Opportunities for Decision-Making                    | Always (61.5%)            | Often (23.1%)             | Very Well (7.7%)          |
| Effectiveness of Current Curriculum                  | Very Effective<br>(69.2%) | Effective (23.1%)         | Neutral (7.7%)            |
| Support in Managing Student Behaviour and Discipline | Very Well (61.5%)         | Well (30.8%)              | Neutral (7.7%)            |
| Satisfaction with Leadership                         | Very Satisfied (53.8%)    | Satisfied (46.2%)         | N/A                       |
| Approachability of Principal                         | Always (76.9%)            | Often (23.1%)             | N/A                       |
| Effectiveness of Principal's Leadership              | 4 (53.8%)                 | 5 (46.2%)                 | N/A                       |

### Ref. No.....

Date.....

E-mail : dhupgurigirlscollege1@gmail.com 🏾 🏶 Website : www.dhupgurigirlscollege.ac.in

Ref. No.....

Date.....

▶ RESPONSE OF FEEDBACK FROM TEACHING STAFFS PRESENT IN GRAPH.(A.Y.2022-23)