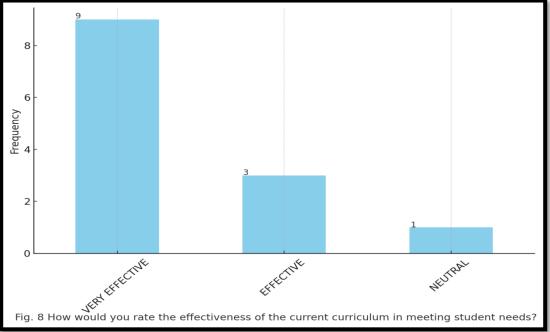

### TABLE RESULTS ON OVERALL RESPONSE (2022-23)

| Questions                                            | Top Response              | 2 <sup>nd</sup> Response  | 3 <sup>rd</sup> Response  |
|------------------------------------------------------|---------------------------|---------------------------|---------------------------|
| Satisfaction with Teaching Resources                 | Very Satisfied (61.5%)    | Satisfied (23.1%)         | Neutral (15.4%)           |
| Support for Professional Development                 | Very Well (61.5%)         | Obviously (15.4%)         | Extremely Well<br>(15.4%) |
| Communication Effectiveness                          | Effective (53.8%)         | Very Effective<br>(38.5%) | Neutral (7.7%)            |
| Manageability of Workload                            | Always (76.9%)            | Often (23.1%)             | N/A                       |
| Handling of Teacher Concerns and Suggestions         | Excellent (46.2%)         | Good (46.2%)              | Average (7.7%)            |
| Promotion of a Positive Learning Environment         | Very Well (53.8%)         | Well (38.5%)              | Neutral (7.7%)            |
| Opportunities for Decision-Making                    | Always (61.5%)            | Often (23.1%)             | Very Well (7.7%)          |
| Effectiveness of Current Curriculum                  | Very Effective<br>(69.2%) | Effective (23.1%)         | Neutral (7.7%)            |
| Support in Managing Student Behaviour and Discipline | Very Well (61.5%)         | Well (30.8%)              | Neutral (7.7%)            |
| Satisfaction with Leadership                         | Very Satisfied (53.8%)    | Satisfied (46.2%)         | N/A                       |
| Approachability of Principal                         | Always (76.9%)            | Often (23.1%)             | N/A                       |
| Effectiveness of Principal's Leadership              | 4 (53.8%)                 | 5 (46.2%)                 | N/A                       |