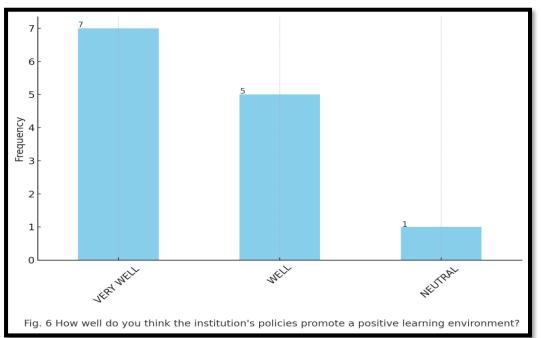

### TABLE RESULTS ON OVERALL RESPONSE (2022-23)

| Questions                                            | Top Response              | 2 <sup>nd</sup> Response  | 3 <sup>rd</sup> Response  |
|------------------------------------------------------|---------------------------|---------------------------|---------------------------|
| Satisfaction with Teaching Resources                 | Very Satisfied (61.5%)    | Satisfied (23.1%)         | Neutral (15.4%)           |
| Support for Professional Development                 | Very Well (61.5%)         | Obviously (15.4%)         | Extremely Well<br>(15.4%) |
| Communication Effectiveness                          | Effective (53.8%)         | Very Effective<br>(38.5%) | Neutral (7.7%)            |
| Manageability of Workload                            | Always (76.9%)            | Often (23.1%)             | N/A                       |
| Handling of Teacher Concerns and Suggestions         | Excellent (46.2%)         | Good (46.2%)              | Average (7.7%)            |
| Promotion of a Positive Learning Environment         | Very Well (53.8%)         | Well (38.5%)              | Neutral (7.7%)            |
| Opportunities for Decision-Making                    | Always (61.5%)            | Often (23.1%)             | Very Well (7.7%)          |
| Effectiveness of Current Curriculum                  | Very Effective<br>(69.2%) | Effective (23.1%)         | Neutral (7.7%)            |
| Support in Managing Student Behaviour and Discipline | Very Well (61.5%)         | Well (30.8%)              | Neutral (7.7%)            |
| Satisfaction with Leadership                         | Very Satisfied (53.8%)    | Satisfied (46.2%)         | N/A                       |
| Approachability of Principal                         | Always (76.9%)            | Often (23.1%)             | N/A                       |
| Effectiveness of Principal's Leadership              | 4 (53.8%)                 | 5 (46.2%)                 | N/A                       |