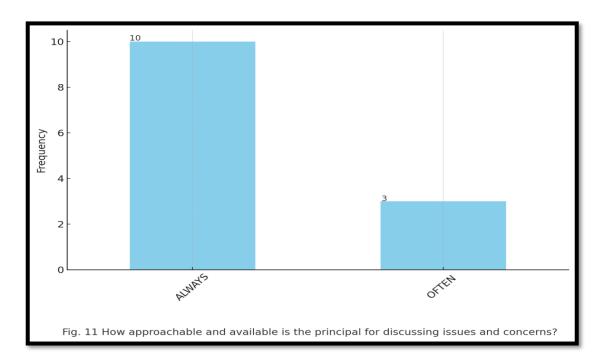

### TABLE RESULTS ON OVERALL RESPONSE (2022-23)

| Questions                                            | Top Response              | 2 <sup>nd</sup> Response  | 3 <sup>rd</sup> Response  |
|------------------------------------------------------|---------------------------|---------------------------|---------------------------|
| Satisfaction with Teaching Resources                 | Very Satisfied (61.5%)    | Satisfied (23.1%)         | Neutral (15.4%)           |
| Support for Professional Development                 | Very Well (61.5%)         | Obviously (15.4%)         | Extremely Well<br>(15.4%) |
| Communication Effectiveness                          | Effective (53.8%)         | Very Effective<br>(38.5%) | Neutral (7.7%)            |
| Manageability of Workload                            | Always (76.9%)            | Often (23.1%)             | N/A                       |
| Handling of Teacher Concerns and Suggestions         | Excellent (46.2%)         | Good (46.2%)              | Average (7.7%)            |
| Promotion of a Positive Learning Environment         | Very Well (53.8%)         | Well (38.5%)              | Neutral (7.7%)            |
| Opportunities for Decision-Making                    | Always (61.5%)            | Often (23.1%)             | Very Well (7.7%)          |
| Effectiveness of Current Curriculum                  | Very Effective<br>(69.2%) | Effective (23.1%)         | Neutral (7.7%)            |
| Support in Managing Student Behaviour and Discipline | Very Well (61.5%)         | Well (30.8%)              | Neutral (7.7%)            |
| Satisfaction with Leadership                         | Very Satisfied (53.8%)    | Satisfied (46.2%)         | N/A                       |
| Approachability of Principal                         | Always (76.9%)            | Often (23.1%)             | N/A                       |
| Effectiveness of Principal's Leadership              | 4 (53.8%)                 | 5 (46.2%)                 | N/A                       |