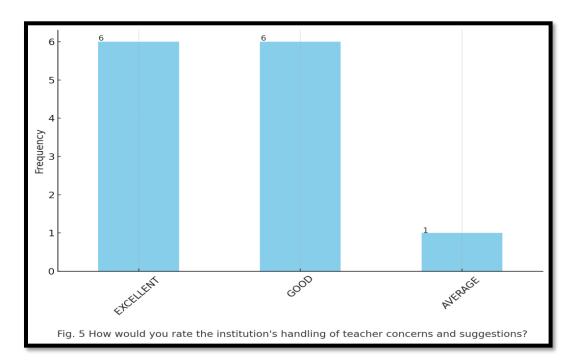

### TABLE RESULTS ON OVERALL RESPONSE (2022-23)

| Questions                                            | Top Response              | 2 <sup>nd</sup> Response  | 3 <sup>rd</sup> Response  |
|------------------------------------------------------|---------------------------|---------------------------|---------------------------|
| Satisfaction with Teaching Resources                 | Very Satisfied (61.5%)    | Satisfied (23.1%)         | Neutral (15.4%)           |
| Support for Professional Development                 | Very Well (61.5%)         | Obviously (15.4%)         | Extremely Well<br>(15.4%) |
| Communication Effectiveness                          | Effective (53.8%)         | Very Effective<br>(38.5%) | Neutral (7.7%)            |
| Manageability of Workload                            | Always (76.9%)            | Often (23.1%)             | N/A                       |
| Handling of Teacher Concerns and Suggestions         | Excellent (46.2%)         | Good (46.2%)              | Average (7.7%)            |
| Promotion of a Positive Learning Environment         | Very Well (53.8%)         | Well (38.5%)              | Neutral (7.7%)            |
| Opportunities for Decision-Making                    | Always (61.5%)            | Often (23.1%)             | Very Well (7.7%)          |
| Effectiveness of Current Curriculum                  | Very Effective<br>(69.2%) | Effective (23.1%)         | Neutral (7.7%)            |
| Support in Managing Student Behaviour and Discipline | Very Well (61.5%)         | Well (30.8%)              | Neutral (7.7%)            |
| Satisfaction with Leadership                         | Very Satisfied (53.8%)    | Satisfied (46.2%)         | N/A                       |
| Approachability of Principal                         | Always (76.9%)            | Often (23.1%)             | N/A                       |
| Effectiveness of Principal's Leadership              | 4 (53.8%)                 | 5 (46.2%)                 | N/A                       |