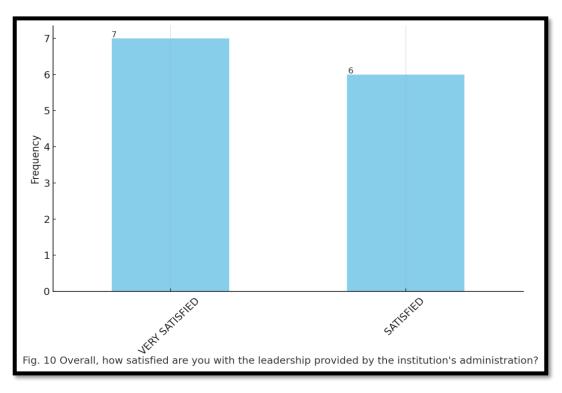

### TABLE RESULTS ON OVERALL RESPONSE (2022-23)

| Questions                                            | Top Response              | 2 <sup>nd</sup> Response  | 3 <sup>rd</sup> Response  |
|------------------------------------------------------|---------------------------|---------------------------|---------------------------|
| Satisfaction with Teaching Resources                 | Very Satisfied (61.5%)    | Satisfied (23.1%)         | Neutral (15.4%)           |
| Support for Professional Development                 | Very Well (61.5%)         | Obviously (15.4%)         | Extremely Well<br>(15.4%) |
| Communication Effectiveness                          | Effective (53.8%)         | Very Effective<br>(38.5%) | Neutral (7.7%)            |
| Manageability of Workload                            | Always (76.9%)            | Often (23.1%)             | N/A                       |
| Handling of Teacher Concerns and Suggestions         | Excellent (46.2%)         | Good (46.2%)              | Average (7.7%)            |
| Promotion of a Positive Learning Environment         | Very Well (53.8%)         | Well (38.5%)              | Neutral (7.7%)            |
| Opportunities for Decision-Making                    | Always (61.5%)            | Often (23.1%)             | Very Well (7.7%)          |
| Effectiveness of Current Curriculum                  | Very Effective<br>(69.2%) | Effective (23.1%)         | Neutral (7.7%)            |
| Support in Managing Student Behaviour and Discipline | Very Well (61.5%)         | Well (30.8%)              | Neutral (7.7%)            |
| Satisfaction with Leadership                         | Very Satisfied (53.8%)    | Satisfied (46.2%)         | N/A                       |
| Approachability of Principal                         | Always (76.9%)            | Often (23.1%)             | N/A                       |
| Effectiveness of Principal's Leadership              | 4 (53.8%)                 | 5 (46.2%)                 | N/A                       |