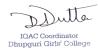

### TABLE RESULTS ON OVERALL RESPONSE (2022-23)

| Questions                                            | Top Response              | 2 <sup>nd</sup> Response  | 3 <sup>rd</sup> Response  |
|------------------------------------------------------|---------------------------|---------------------------|---------------------------|
| Satisfaction with Teaching Resources                 | Very Satisfied (61.5%)    | Satisfied (23.1%)         | Neutral (15.4%)           |
| Support for Professional Development                 | Very Well (61.5%)         | Obviously (15.4%)         | Extremely Well<br>(15.4%) |
| Communication Effectiveness                          | Effective (53.8%)         | Very Effective<br>(38.5%) | Neutral (7.7%)            |
| Manageability of Workload                            | Always (76.9%)            | Often (23.1%)             | N/A                       |
| Handling of Teacher Concerns and Suggestions         | Excellent (46.2%)         | Good (46.2%)              | Average (7.7%)            |
| Promotion of a Positive Learning Environment         | Very Well (53.8%)         | Well (38.5%)              | Neutral (7.7%)            |
| Opportunities for Decision-Making                    | Always (61.5%)            | Often (23.1%)             | Very Well (7.7%)          |
| Effectiveness of Current Curriculum                  | Very Effective<br>(69.2%) | Effective (23.1%)         | Neutral (7.7%)            |
| Support in Managing Student Behaviour and Discipline | Very Well (61.5%)         | Well (30.8%)              | Neutral (7.7%)            |
| Satisfaction with Leadership                         | Very Satisfied (53.8%)    | Satisfied (46.2%)         | N/A                       |
| Approachability of Principal                         | Always (76.9%)            | Often (23.1%)             | N/A                       |
| Effectiveness of Principal's Leadership              | 4 (53.8%)                 | 5 (46.2%)                 | N/A                       |