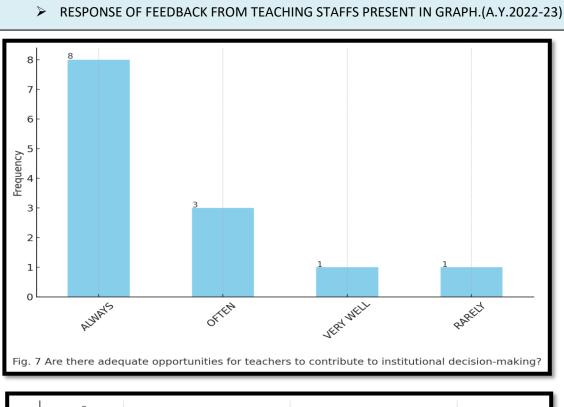

### TABLE RESULTS ON OVERALL RESPONSE (2022-23)

| Questions                                            | Top Response              | 2 <sup>nd</sup> Response  | 3 <sup>rd</sup> Response  |
|------------------------------------------------------|---------------------------|---------------------------|---------------------------|
| Satisfaction with Teaching Resources                 | Very Satisfied (61.5%)    | Satisfied (23.1%)         | Neutral (15.4%)           |
| Support for Professional Development                 | Very Well (61.5%)         | Obviously (15.4%)         | Extremely Well<br>(15.4%) |
| Communication Effectiveness                          | Effective (53.8%)         | Very Effective<br>(38.5%) | Neutral (7.7%)            |
| Manageability of Workload                            | Always (76.9%)            | Often (23.1%)             | N/A                       |
| Handling of Teacher Concerns and Suggestions         | Excellent (46.2%)         | Good (46.2%)              | Average (7.7%)            |
| Promotion of a Positive Learning Environment         | Very Well (53.8%)         | Well (38.5%)              | Neutral (7.7%)            |
| Opportunities for Decision-Making                    | Always (61.5%)            | Often (23.1%)             | Very Well (7.7%)          |
| Effectiveness of Current Curriculum                  | Very Effective<br>(69.2%) | Effective (23.1%)         | Neutral (7.7%)            |
| Support in Managing Student Behaviour and Discipline | Very Well (61.5%)         | Well (30.8%)              | Neutral (7.7%)            |
| Satisfaction with Leadership                         | Very Satisfied (53.8%)    | Satisfied (46.2%)         | N/A                       |
| Approachability of Principal                         | Always (76.9%)            | Often (23.1%)             | N/A                       |
| Effectiveness of Principal's Leadership              | 4 (53.8%)                 | 5 (46.2%)                 | N/A                       |

### Ref. No.....

Date.....

E-mail : dhupgurigirlscollege1@gmail.com 🏾 🏶 Website : www.dhupgurigirlscollege.ac.in

Ref. No.....

Date.....

▶ RESPONSE OF FEEDBACK FROM TEACHING STAFFS PRESENT IN GRAPH.(A.Y.2022-23)

#### DHUPGURI \* JALPAIGURI \* PIN-735210

E-mail : dhupgurigirlscollege1@gmail.com 🏾 🏶 Website : www.dhupgurigirlscollege.ac.in

Ref. No.....

Date.....

RESPONSE OF FEEDBACK FROM TEACHING STAFFS PRESENT IN GRAPH.(A.Y.2022-23)

### RESPONSE OF FEEDBACK FROM TEACHING STAFFS PRESENT IN GRAPH.(A.Y.2022-23)