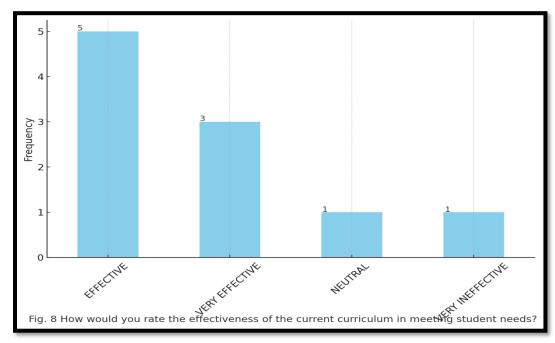

### TABLE: RESULTS ON OVERALL RESPONSE (A.Y.2023-24)

| Questions                                           | Top Response              | 2 <sup>nd</sup> Response  | 3 <sup>rd</sup> Response  |
|-----------------------------------------------------|---------------------------|---------------------------|---------------------------|
| Satisfaction with Teaching Resources                | Very Satisfied<br>(60.0%) | Unsatisfied (20.0%)       | Neutral (10.0%)           |
| Support for Professional Development                | Very Well (40.0%)         | Moderately (20.0%)        | Not at all (20.0%)        |
| Communication Effectiveness                         | Ineffective (30.0%)       | Effective (30.0%)         | Very Effective<br>(30.0%) |
| Manageability of Workload                           | Always (60.0%)            | Often (40.0%)             | N/A                       |
| Handling of Teacher Concerns and<br>Suggestions     | Excellent (60.0%)         | Average (20.0%)           | Good (20.0%)              |
| Promotion of a Positive Learning<br>Environment     | Very Well (60.0%)         | Well (30.0%)              | Poorly (10.0%)            |
| Opportunities for Decision-Making                   | Always (70.0%)            | Often (20.0%)             | Rarely (10.0%)            |
| Effectiveness of Current Curriculum                 | Effective (50.0%)         | Very Effective<br>(30.0%) | Neutral (10.0%)           |
| Support in Managing Student Behavior and Discipline | Very Well (50.0%)         | Well (30.0%)              | Neutral (10.0%)           |
| Satisfaction with Leadership                        | Very Satisfied<br>(40.0%) | Satisfied (30.0%)         | Unsatisfied (20.0%)       |
| Approachability of Principal                        | Always (50.0%)            | Often (20.0%)             | Sometimes (20.0%)         |
| Effectiveness of Principal's Leadership             | 4 (60.0%)                 | 3 (20.0%)                 | 5 (10.0%)                 |

#### DHUPGURI \* JALPAIGURI \* PIN-735210

### > RESPONSE OF FEEDBACK FROM TEACHING STAFFS PRESENT IN GRAPH.(A.Y. 2023-24)

IOAC Coordinator Dhupguri Girls' College Principal
Dhupguri Girls' College
Dhupguri & Jaipaiguri

DHUPGURI \* JALPAIGURI \* PIN-735210