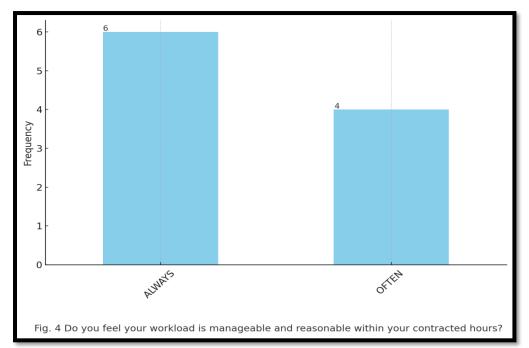

### TABLE: RESULTS ON OVERALL RESPONSE (A.Y.2023-24)

| Questions                                           | Top Response              | 2 <sup>nd</sup> Response  | 3 <sup>rd</sup> Response  |
|-----------------------------------------------------|---------------------------|---------------------------|---------------------------|
| Satisfaction with Teaching Resources                | Very Satisfied<br>(60.0%) | Unsatisfied (20.0%)       | Neutral (10.0%)           |
| Support for Professional Development                | Very Well (40.0%)         | Moderately (20.0%)        | Not at all (20.0%)        |
| Communication Effectiveness                         | Ineffective (30.0%)       | Effective (30.0%)         | Very Effective<br>(30.0%) |
| Manageability of Workload                           | Always (60.0%)            | Often (40.0%)             | N/A                       |
| Handling of Teacher Concerns and<br>Suggestions     | Excellent (60.0%)         | Average (20.0%)           | Good (20.0%)              |
| Promotion of a Positive Learning<br>Environment     | Very Well (60.0%)         | Well (30.0%)              | Poorly (10.0%)            |
| Opportunities for Decision-Making                   | Always (70.0%)            | Often (20.0%)             | Rarely (10.0%)            |
| Effectiveness of Current Curriculum                 | Effective (50.0%)         | Very Effective<br>(30.0%) | Neutral (10.0%)           |
| Support in Managing Student Behavior and Discipline | Very Well (50.0%)         | Well (30.0%)              | Neutral (10.0%)           |
| Satisfaction with Leadership                        | Very Satisfied<br>(40.0%) | Satisfied (30.0%)         | Unsatisfied (20.0%)       |
| Approachability of Principal                        | Always (50.0%)            | Often (20.0%)             | Sometimes (20.0%)         |
| Effectiveness of Principal's Leadership             | 4 (60.0%)                 | 3 (20.0%)                 | 5 (10.0%)                 |

#### ▶ RESPONSE OF FEEDBACK FROM TEACHING STAFFS PRESENT IN GRAPH.(A.Y. 2023-24)

IQAC Coordinator Dhupguri Girls' College Principal
Dhupguri Girls College
Dhupguri A Jaipaiguri

#### DHUPGURI \* JALPAIGURI \* PIN-735210

➤ RESPONSE OF FEEDBACK FROM TEACHING STAFFS PRESENT IN GRAPH.(A.Y. 2023-24)

IOAC Coordinator Dhupguri Girls' College

Principal
Dhupguri & Jalpaiguri