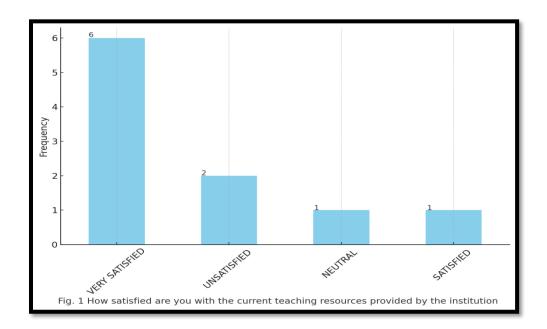

### TABLE: RESULTS ON OVERALL RESPONSE (A.Y.2023-24)

| Questions                                           | Top Response              | 2 <sup>nd</sup> Response  | 3 <sup>rd</sup> Response  |
|-----------------------------------------------------|---------------------------|---------------------------|---------------------------|
| Satisfaction with Teaching Resources                | Very Satisfied<br>(60.0%) | Unsatisfied (20.0%)       | Neutral (10.0%)           |
| Support for Professional Development                | Very Well (40.0%)         | Moderately (20.0%)        | Not at all (20.0%)        |
| Communication Effectiveness                         | Ineffective (30.0%)       | Effective (30.0%)         | Very Effective<br>(30.0%) |
| Manageability of Workload                           | Always (60.0%)            | Often (40.0%)             | N/A                       |
| Handling of Teacher Concerns and<br>Suggestions     | Excellent (60.0%)         | Average (20.0%)           | Good (20.0%)              |
| Promotion of a Positive Learning<br>Environment     | Very Well (60.0%)         | Well (30.0%)              | Poorly (10.0%)            |
| Opportunities for Decision-Making                   | Always (70.0%)            | Often (20.0%)             | Rarely (10.0%)            |
| Effectiveness of Current Curriculum                 | Effective (50.0%)         | Very Effective<br>(30.0%) | Neutral (10.0%)           |
| Support in Managing Student Behavior and Discipline | Very Well (50.0%)         | Well (30.0%)              | Neutral (10.0%)           |
| Satisfaction with Leadership                        | Very Satisfied<br>(40.0%) | Satisfied (30.0%)         | Unsatisfied (20.0%)       |
| Approachability of Principal                        | Always (50.0%)            | Often (20.0%)             | Sometimes (20.0%)         |
| Effectiveness of Principal's Leadership             | 4 (60.0%)                 | 3 (20.0%)                 | 5 (10.0%)                 |

#### ▶ RESPONSE OF FEEDBACK FROM TEACHING STAFFS PRESENT IN GRAPH.(A.Y. 2023-24)

IQAC Coordinator Dhupguri Girls' College Principal
Dhupguri Girls College
Dhupguri A Jaipaiguri