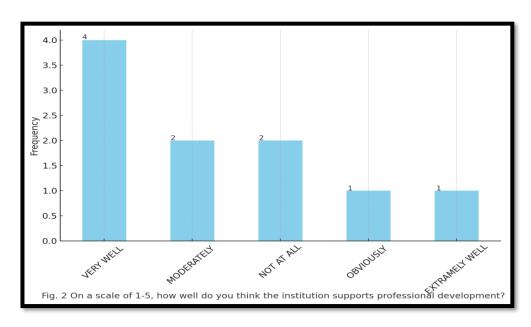

### TABLE: RESULTS ON OVERALL RESPONSE (A.Y.2023-24)

| Questions                                           | Top Response              | 2 <sup>nd</sup> Response  | 3 <sup>rd</sup> Response  |
|-----------------------------------------------------|---------------------------|---------------------------|---------------------------|
| Satisfaction with Teaching Resources                | Very Satisfied<br>(60.0%) | Unsatisfied (20.0%)       | Neutral (10.0%)           |
| Support for Professional Development                | Very Well (40.0%)         | Moderately (20.0%)        | Not at all (20.0%)        |
| Communication Effectiveness                         | Ineffective (30.0%)       | Effective (30.0%)         | Very Effective<br>(30.0%) |
| Manageability of Workload                           | Always (60.0%)            | Often (40.0%)             | N/A                       |
| Handling of Teacher Concerns and<br>Suggestions     | Excellent (60.0%)         | Average (20.0%)           | Good (20.0%)              |
| Promotion of a Positive Learning<br>Environment     | Very Well (60.0%)         | Well (30.0%)              | Poorly (10.0%)            |
| Opportunities for Decision-Making                   | Always (70.0%)            | Often (20.0%)             | Rarely (10.0%)            |
| Effectiveness of Current Curriculum                 | Effective (50.0%)         | Very Effective<br>(30.0%) | Neutral (10.0%)           |
| Support in Managing Student Behavior and Discipline | Very Well (50.0%)         | Well (30.0%)              | Neutral (10.0%)           |
| Satisfaction with Leadership                        | Very Satisfied<br>(40.0%) | Satisfied (30.0%)         | Unsatisfied (20.0%)       |
| Approachability of Principal                        | Always (50.0%)            | Often (20.0%)             | Sometimes (20.0%)         |
| Effectiveness of Principal's Leadership             | 4 (60.0%)                 | 3 (20.0%)                 | 5 (10.0%)                 |

#### DHUPGURI \* JALPAIGURI \* PIN-735210

➤ RESPONSE OF FEEDBACK FROM TEACHING STAFFS PRESENT IN GRAPH.(A.Y. 2023-24)

IOAC Coordinator Dhupguri Girls' College

Principal
Dhupguri & Jalpaiguri