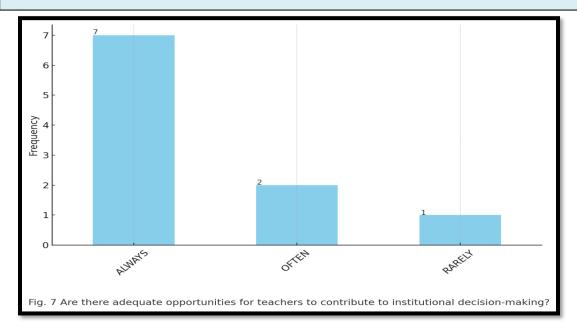

### TABLE: RESULTS ON OVERALL RESPONSE (A.Y.2023-24)

| Questions                                           | Top Response              | 2 <sup>nd</sup> Response  | 3 <sup>rd</sup> Response  |
|-----------------------------------------------------|---------------------------|---------------------------|---------------------------|
| Satisfaction with Teaching Resources                | Very Satisfied<br>(60.0%) | Unsatisfied (20.0%)       | Neutral (10.0%)           |
| Support for Professional Development                | Very Well (40.0%)         | Moderately (20.0%)        | Not at all (20.0%)        |
| Communication Effectiveness                         | Ineffective (30.0%)       | Effective (30.0%)         | Very Effective<br>(30.0%) |
| Manageability of Workload                           | Always (60.0%)            | Often (40.0%)             | N/A                       |
| Handling of Teacher Concerns and<br>Suggestions     | Excellent (60.0%)         | Average (20.0%)           | Good (20.0%)              |
| Promotion of a Positive Learning<br>Environment     | Very Well (60.0%)         | Well (30.0%)              | Poorly (10.0%)            |
| Opportunities for Decision-Making                   | Always (70.0%)            | Often (20.0%)             | Rarely (10.0%)            |
| Effectiveness of Current Curriculum                 | Effective (50.0%)         | Very Effective<br>(30.0%) | Neutral (10.0%)           |
| Support in Managing Student Behavior and Discipline | Very Well (50.0%)         | Well (30.0%)              | Neutral (10.0%)           |
| Satisfaction with Leadership                        | Very Satisfied<br>(40.0%) | Satisfied (30.0%)         | Unsatisfied (20.0%)       |
| Approachability of Principal                        | Always (50.0%)            | Often (20.0%)             | Sometimes (20.0%)         |
| Effectiveness of Principal's Leadership             | 4 (60.0%)                 | 3 (20.0%)                 | 5 (10.0%)                 |

### ➤ RESPONSE OF FEEDBACK FROM TEACHING STAFFS PRESENT IN GRAPH.(A.Y. 2023-24)

IOAC Coordinator Dhupguri Girls' College Principal
Dhupguri Girts' College
Dhupguri & Jalpaiguri

#### DHUPGURI \* JALPAIGURI \* PIN-735210

▶ RESPONSE OF FEEDBACK FROM TEACHING STAFFS PRESENT IN GRAPH.(A.Y. 2023-24)

Principal
Dhupguri & Jaipaiguri