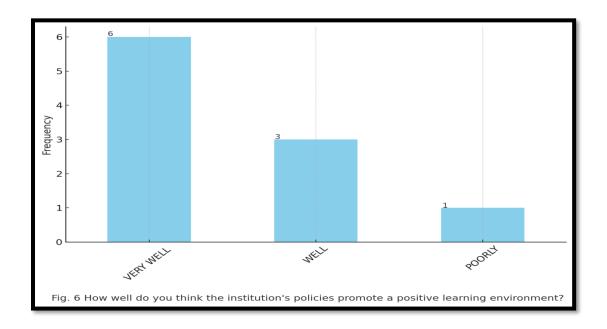

### TABLE: RESULTS ON OVERALL RESPONSE (A.Y.2023-24)

| Questions                                           | Top Response              | 2 <sup>nd</sup> Response  | 3 <sup>rd</sup> Response  |
|-----------------------------------------------------|---------------------------|---------------------------|---------------------------|
| Satisfaction with Teaching Resources                | Very Satisfied<br>(60.0%) | Unsatisfied (20.0%)       | Neutral (10.0%)           |
| Support for Professional Development                | Very Well (40.0%)         | Moderately (20.0%)        | Not at all (20.0%)        |
| Communication Effectiveness                         | Ineffective (30.0%)       | Effective (30.0%)         | Very Effective<br>(30.0%) |
| Manageability of Workload                           | Always (60.0%)            | Often (40.0%)             | N/A                       |
| Handling of Teacher Concerns and<br>Suggestions     | Excellent (60.0%)         | Average (20.0%)           | Good (20.0%)              |
| Promotion of a Positive Learning<br>Environment     | Very Well (60.0%)         | Well (30.0%)              | Poorly (10.0%)            |
| Opportunities for Decision-Making                   | Always (70.0%)            | Often (20.0%)             | Rarely (10.0%)            |
| Effectiveness of Current Curriculum                 | Effective (50.0%)         | Very Effective<br>(30.0%) | Neutral (10.0%)           |
| Support in Managing Student Behavior and Discipline | Very Well (50.0%)         | Well (30.0%)              | Neutral (10.0%)           |
| Satisfaction with Leadership                        | Very Satisfied<br>(40.0%) | Satisfied (30.0%)         | Unsatisfied (20.0%)       |
| Approachability of Principal                        | Always (50.0%)            | Often (20.0%)             | Sometimes (20.0%)         |
| Effectiveness of Principal's Leadership             | 4 (60.0%)                 | 3 (20.0%)                 | 5 (10.0%)                 |

### > RESPONSE OF FEEDBACK FROM TEACHING STAFFS PRESENT IN GRAPH.(A.Y. 2023-24)

IOAC Coordinator Dhupguri Girls' College Principal
Dhupguri Girls' College
Dhupguri & Jaipaiguri

DHUPGURI \* JALPAIGURI \* PIN-735210