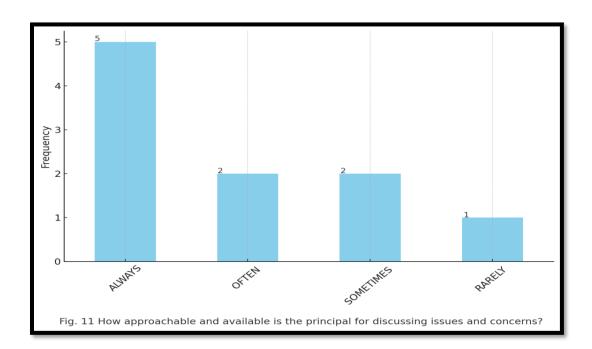

### TABLE: RESULTS ON OVERALL RESPONSE (A.Y.2023-24)

| Questions                                           | Top Response              | 2 <sup>nd</sup> Response  | 3 <sup>rd</sup> Response  |
|-----------------------------------------------------|---------------------------|---------------------------|---------------------------|
| Satisfaction with Teaching Resources                | Very Satisfied<br>(60.0%) | Unsatisfied (20.0%)       | Neutral (10.0%)           |
| Support for Professional Development                | Very Well (40.0%)         | Moderately (20.0%)        | Not at all (20.0%)        |
| Communication Effectiveness                         | Ineffective (30.0%)       | Effective (30.0%)         | Very Effective<br>(30.0%) |
| Manageability of Workload                           | Always (60.0%)            | Often (40.0%)             | N/A                       |
| Handling of Teacher Concerns and<br>Suggestions     | Excellent (60.0%)         | Average (20.0%)           | Good (20.0%)              |
| Promotion of a Positive Learning<br>Environment     | Very Well (60.0%)         | Well (30.0%)              | Poorly (10.0%)            |
| Opportunities for Decision-Making                   | Always (70.0%)            | Often (20.0%)             | Rarely (10.0%)            |
| Effectiveness of Current Curriculum                 | Effective (50.0%)         | Very Effective<br>(30.0%) | Neutral (10.0%)           |
| Support in Managing Student Behavior and Discipline | Very Well (50.0%)         | Well (30.0%)              | Neutral (10.0%)           |
| Satisfaction with Leadership                        | Very Satisfied<br>(40.0%) | Satisfied (30.0%)         | Unsatisfied (20.0%)       |
| Approachability of Principal                        | Always (50.0%)            | Often (20.0%)             | Sometimes (20.0%)         |
| Effectiveness of Principal's Leadership             | 4 (60.0%)                 | 3 (20.0%)                 | 5 (10.0%)                 |

### ➤ RESPONSE OF FEEDBACK FROM TEACHING STAFFS PRESENT IN GRAPH.(A.Y. 2023-24)

IOAC Coordinator Dhupguri Girls' College Principal
Dhupguri Girts' College
Dhupguri & Jalpaiguri

#### DHUPGURI \* JALPAIGURI \* PIN-735210

▶ RESPONSE OF FEEDBACK FROM TEACHING STAFFS PRESENT IN GRAPH.(A.Y. 2023-24)

Principal
Dhupguri & Jaipaiguri