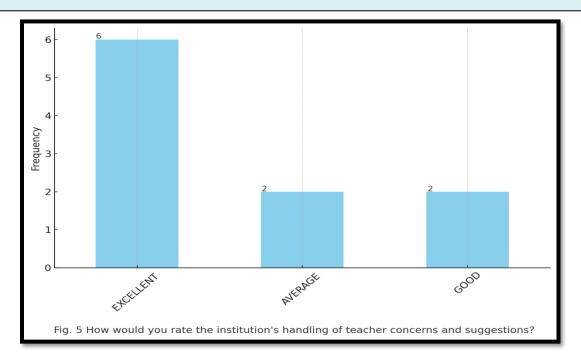

### TABLE: RESULTS ON OVERALL RESPONSE (A.Y.2023-24)

| Questions                                           | Top Response              | 2 <sup>nd</sup> Response  | 3 <sup>rd</sup> Response  |
|-----------------------------------------------------|---------------------------|---------------------------|---------------------------|
| Satisfaction with Teaching Resources                | Very Satisfied<br>(60.0%) | Unsatisfied (20.0%)       | Neutral (10.0%)           |
| Support for Professional Development                | Very Well (40.0%)         | Moderately (20.0%)        | Not at all (20.0%)        |
| Communication Effectiveness                         | Ineffective (30.0%)       | Effective (30.0%)         | Very Effective<br>(30.0%) |
| Manageability of Workload                           | Always (60.0%)            | Often (40.0%)             | N/A                       |
| Handling of Teacher Concerns and<br>Suggestions     | Excellent (60.0%)         | Average (20.0%)           | Good (20.0%)              |
| Promotion of a Positive Learning<br>Environment     | Very Well (60.0%)         | Well (30.0%)              | Poorly (10.0%)            |
| Opportunities for Decision-Making                   | Always (70.0%)            | Often (20.0%)             | Rarely (10.0%)            |
| Effectiveness of Current Curriculum                 | Effective (50.0%)         | Very Effective<br>(30.0%) | Neutral (10.0%)           |
| Support in Managing Student Behavior and Discipline | Very Well (50.0%)         | Well (30.0%)              | Neutral (10.0%)           |
| Satisfaction with Leadership                        | Very Satisfied<br>(40.0%) | Satisfied (30.0%)         | Unsatisfied (20.0%)       |
| Approachability of Principal                        | Always (50.0%)            | Often (20.0%)             | Sometimes (20.0%)         |
| Effectiveness of Principal's Leadership             | 4 (60.0%)                 | 3 (20.0%)                 | 5 (10.0%)                 |

#### DHUPGURI \* JALPAIGURI \* PIN-735210

➤ RESPONSE OF FEEDBACK FROM TEACHING STAFFS PRESENT IN GRAPH.(A.Y. 2023-24)

IOAC Coordinator Dhupguri Girls' College

Principal
Dhupguri & Jalpaiguri

#### DHUPGURI \* JALPAIGURI \* PIN-735210