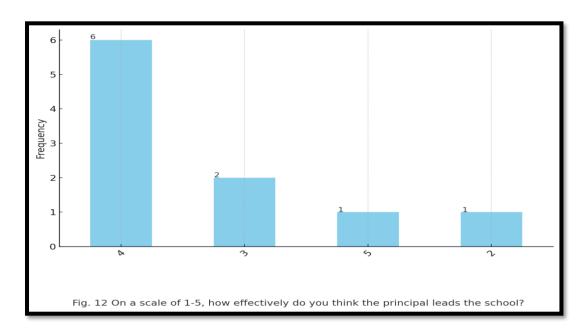

### TABLE: RESULTS ON OVERALL RESPONSE (A.Y.2023-24)

| Questions                                           | Top Response              | 2 <sup>nd</sup> Response  | 3 <sup>rd</sup> Response  |
|-----------------------------------------------------|---------------------------|---------------------------|---------------------------|
| Satisfaction with Teaching Resources                | Very Satisfied<br>(60.0%) | Unsatisfied (20.0%)       | Neutral (10.0%)           |
| Support for Professional Development                | Very Well (40.0%)         | Moderately (20.0%)        | Not at all (20.0%)        |
| Communication Effectiveness                         | Ineffective (30.0%)       | Effective (30.0%)         | Very Effective<br>(30.0%) |
| Manageability of Workload                           | Always (60.0%)            | Often (40.0%)             | N/A                       |
| Handling of Teacher Concerns and<br>Suggestions     | Excellent (60.0%)         | Average (20.0%)           | Good (20.0%)              |
| Promotion of a Positive Learning<br>Environment     | Very Well (60.0%)         | Well (30.0%)              | Poorly (10.0%)            |
| Opportunities for Decision-Making                   | Always (70.0%)            | Often (20.0%)             | Rarely (10.0%)            |
| Effectiveness of Current Curriculum                 | Effective (50.0%)         | Very Effective<br>(30.0%) | Neutral (10.0%)           |
| Support in Managing Student Behavior and Discipline | Very Well (50.0%)         | Well (30.0%)              | Neutral (10.0%)           |
| Satisfaction with Leadership                        | Very Satisfied<br>(40.0%) | Satisfied (30.0%)         | Unsatisfied (20.0%)       |
| Approachability of Principal                        | Always (50.0%)            | Often (20.0%)             | Sometimes (20.0%)         |
| Effectiveness of Principal's Leadership             | 4 (60.0%)                 | 3 (20.0%)                 | 5 (10.0%)                 |