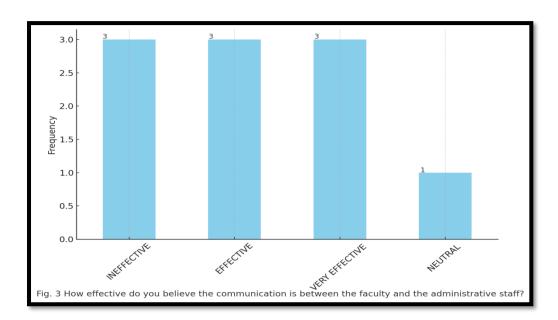

### TABLE: RESULTS ON OVERALL RESPONSE (A.Y.2023-24)

| Questions                                           | Top Response              | 2 <sup>nd</sup> Response  | 3 <sup>rd</sup> Response  |
|-----------------------------------------------------|---------------------------|---------------------------|---------------------------|
| Satisfaction with Teaching Resources                | Very Satisfied<br>(60.0%) | Unsatisfied (20.0%)       | Neutral (10.0%)           |
| Support for Professional Development                | Very Well (40.0%)         | Moderately (20.0%)        | Not at all (20.0%)        |
| Communication Effectiveness                         | Ineffective (30.0%)       | Effective (30.0%)         | Very Effective<br>(30.0%) |
| Manageability of Workload                           | Always (60.0%)            | Often (40.0%)             | N/A                       |
| Handling of Teacher Concerns and<br>Suggestions     | Excellent (60.0%)         | Average (20.0%)           | Good (20.0%)              |
| Promotion of a Positive Learning<br>Environment     | Very Well (60.0%)         | Well (30.0%)              | Poorly (10.0%)            |
| Opportunities for Decision-Making                   | Always (70.0%)            | Often (20.0%)             | Rarely (10.0%)            |
| Effectiveness of Current Curriculum                 | Effective (50.0%)         | Very Effective<br>(30.0%) | Neutral (10.0%)           |
| Support in Managing Student Behavior and Discipline | Very Well (50.0%)         | Well (30.0%)              | Neutral (10.0%)           |
| Satisfaction with Leadership                        | Very Satisfied<br>(40.0%) | Satisfied (30.0%)         | Unsatisfied (20.0%)       |
| Approachability of Principal                        | Always (50.0%)            | Often (20.0%)             | Sometimes (20.0%)         |
| Effectiveness of Principal's Leadership             | 4 (60.0%)                 | 3 (20.0%)                 | 5 (10.0%)                 |

### > RESPONSE OF FEEDBACK FROM TEACHING STAFFS PRESENT IN GRAPH.(A.Y. 2023-24)

IOAC Coordinator Dhupguri Girls' College Principal
Dhupguri Girls' College
Dhupguri & Jaipaiguri

DHUPGURI \* JALPAIGURI \* PIN-735210