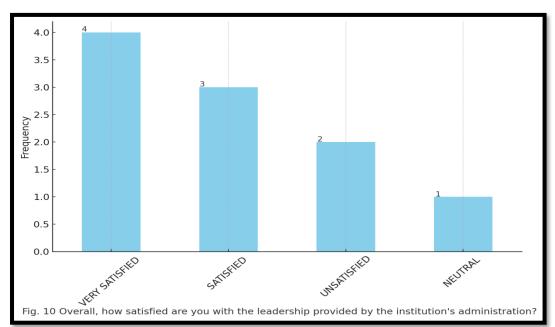

### TABLE: RESULTS ON OVERALL RESPONSE (A.Y.2023-24)

| Questions                                           | Top Response              | 2 <sup>nd</sup> Response  | 3 <sup>rd</sup> Response  |
|-----------------------------------------------------|---------------------------|---------------------------|---------------------------|
| Satisfaction with Teaching Resources                | Very Satisfied<br>(60.0%) | Unsatisfied (20.0%)       | Neutral (10.0%)           |
| Support for Professional Development                | Very Well (40.0%)         | Moderately (20.0%)        | Not at all (20.0%)        |
| Communication Effectiveness                         | Ineffective (30.0%)       | Effective (30.0%)         | Very Effective<br>(30.0%) |
| Manageability of Workload                           | Always (60.0%)            | Often (40.0%)             | N/A                       |
| Handling of Teacher Concerns and<br>Suggestions     | Excellent (60.0%)         | Average (20.0%)           | Good (20.0%)              |
| Promotion of a Positive Learning<br>Environment     | Very Well (60.0%)         | Well (30.0%)              | Poorly (10.0%)            |
| Opportunities for Decision-Making                   | Always (70.0%)            | Often (20.0%)             | Rarely (10.0%)            |
| Effectiveness of Current Curriculum                 | Effective (50.0%)         | Very Effective<br>(30.0%) | Neutral (10.0%)           |
| Support in Managing Student Behavior and Discipline | Very Well (50.0%)         | Well (30.0%)              | Neutral (10.0%)           |
| Satisfaction with Leadership                        | Very Satisfied<br>(40.0%) | Satisfied (30.0%)         | Unsatisfied (20.0%)       |
| Approachability of Principal                        | Always (50.0%)            | Often (20.0%)             | Sometimes (20.0%)         |
| Effectiveness of Principal's Leadership             | 4 (60.0%)                 | 3 (20.0%)                 | 5 (10.0%)                 |

E-mail: dhupgurigirlscollege 1@gmail.com & Website: www.dhupgurigirlscollege.ac.in

Ref. No.....

Date.....

### ➤ RESPONSE OF FEEDBACK FROM TEACHING STAFFS PRESENT IN GRAPH.(A.Y. 2023-24)

IOAC Coordinator Dhupguri Girls' College Principal
Dhupguri Girts' College
Dhupguri & Jalpaiguri