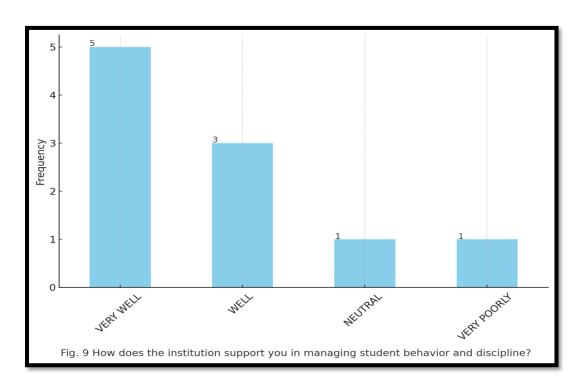

### TABLE: RESULTS ON OVERALL RESPONSE (A.Y.2023-24)

| Questions                                           | Top Response              | 2 <sup>nd</sup> Response  | 3 <sup>rd</sup> Response  |
|-----------------------------------------------------|---------------------------|---------------------------|---------------------------|
| Satisfaction with Teaching Resources                | Very Satisfied<br>(60.0%) | Unsatisfied (20.0%)       | Neutral (10.0%)           |
| Support for Professional Development                | Very Well (40.0%)         | Moderately (20.0%)        | Not at all (20.0%)        |
| Communication Effectiveness                         | Ineffective (30.0%)       | Effective (30.0%)         | Very Effective<br>(30.0%) |
| Manageability of Workload                           | Always (60.0%)            | Often (40.0%)             | N/A                       |
| Handling of Teacher Concerns and<br>Suggestions     | Excellent (60.0%)         | Average (20.0%)           | Good (20.0%)              |
| Promotion of a Positive Learning<br>Environment     | Very Well (60.0%)         | Well (30.0%)              | Poorly (10.0%)            |
| Opportunities for Decision-Making                   | Always (70.0%)            | Often (20.0%)             | Rarely (10.0%)            |
| Effectiveness of Current Curriculum                 | Effective (50.0%)         | Very Effective<br>(30.0%) | Neutral (10.0%)           |
| Support in Managing Student Behavior and Discipline | Very Well (50.0%)         | Well (30.0%)              | Neutral (10.0%)           |
| Satisfaction with Leadership                        | Very Satisfied<br>(40.0%) | Satisfied (30.0%)         | Unsatisfied (20.0%)       |
| Approachability of Principal                        | Always (50.0%)            | Often (20.0%)             | Sometimes (20.0%)         |
| Effectiveness of Principal's Leadership             | 4 (60.0%)                 | 3 (20.0%)                 | 5 (10.0%)                 |

### > RESPONSE OF FEEDBACK FROM TEACHING STAFFS PRESENT IN GRAPH.(A.Y. 2023-24)

IOAC Coordinator Dhupguri Girls' College Principal
Dhupguri Girls' College
Dhupguri & Jaipaiguri

DHUPGURI \* JALPAIGURI \* PIN-735210

E-mail: dhupgurigirlscollege 1@gmail.com & Website: www.dhupgurigirlscollege.ac.in

Ref. No.....

Date.....