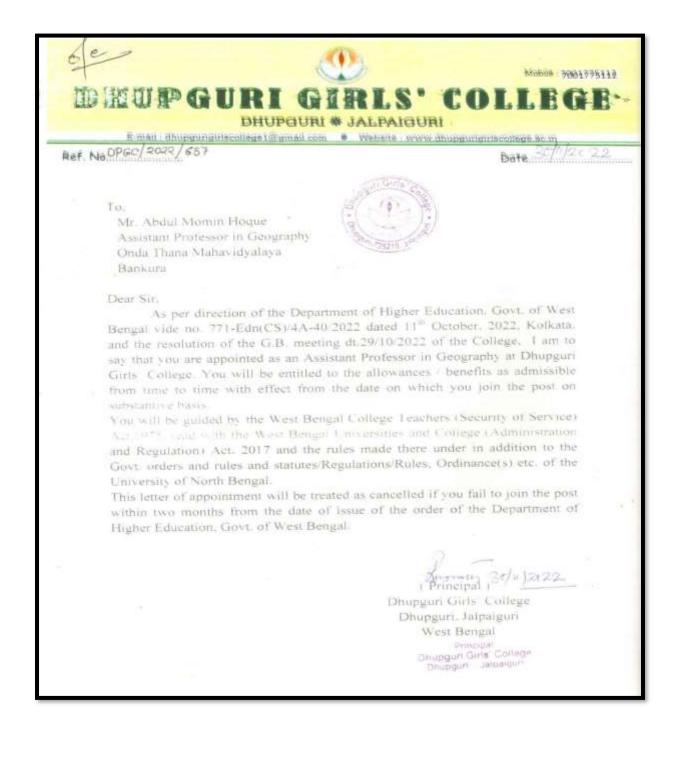

prayers,<br>addes <i>the transferees</i> , from avail<br>e requested to join in their new pl<br>of Appointment ( <i>RoA</i> ) shall be de<br>019,<br>proval of competent authority. | rgo any probation and their services<br>for all purpose,<br>use a release order in favour of the<br>rivice Book, Leave Statement etc.<br>ancial dues, if any, to the college as<br>Governing Body in this regard is<br>excluding holidays, if any, shall be<br>shall not be debited from any other<br>paid to the transferees, since the<br>ing the benefit of transfer on own<br>face of posting within 60 days from<br>alt in the light of this Department's<br>S& - |   |



DHUPGURI \* JALPAIGURI \* PIN-735210

E-mail : dhupgurigirlscollege1@gmail.com 👙 Website : www.dhupgurigirlscollege.ac.in

#### Ref. No.....

Date.....







DHUPGURI \* JALPAIGURI \* PIN-735210

E-mail : dhupgurigirlscollege1@gmail.com 🗳 Website : www.dhupgurigirlscollege.ac.in

#### Ref. No.....

Date.....

Name of the Teacher: CHANDAN BARMAN Department: PHILOSOPHY Designation: Assistant Professor Highest Degree Qualification: M.A

#### Government of West Bengal Department of Higher Education College Sponsored Branch Bikash Bhavan, Salt Lake, Kolkata-700091 No.820-Edn(CS)/4A-33/2022 Dated, Kolkata the 4th November , 2022 NOTIFICATION The services of the following Associate/Assistant Professors, now serving in the colleges mentioned in column 2 below, are hereby transferred in the same capacity, on their mutual prayers, and placed at the college mentioned in column 3, in terms of Rule 7(3) of the West Bengal Colleges (Transfer of Employe