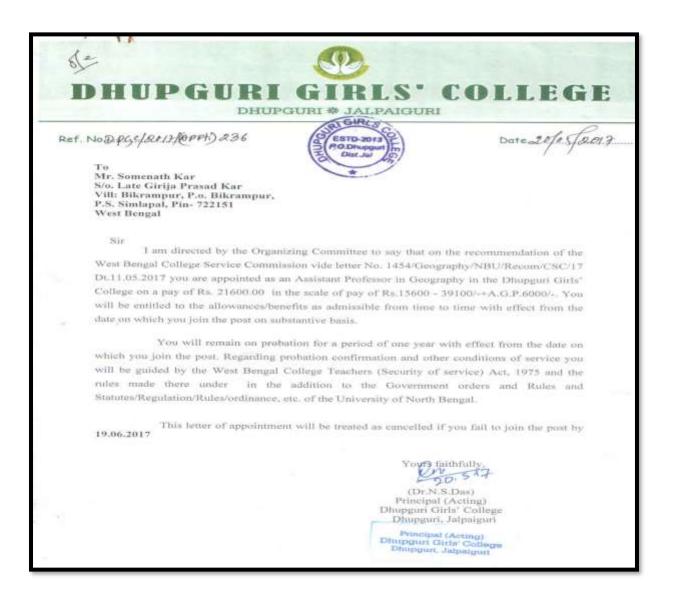

muy plages    | Controller of                              | t to appoint<br>977 within<br>report of th<br>Fours<br>Examinations<br>ent autor check<br>Detail | the said of period of the conditioned of the condit | andidate to the<br>of one mooth<br>may please be<br>way please be<br>be<br>be<br>be<br>be<br>be<br>be<br>be<br>be<br>be<br>be<br>be<br>be<br>b |

m Principal Dhupguri Girts\* College Dhupguri & Jalpaiguri



DHUPGURI \* JALPAIGURI \* PIN-735210

E-mail : dhupgurigirlscollege1@gmail.com 🗳 Website : www.dhupgurigirlscollege.ac.in

Ref. No.....

Date.....

#### PH.D. CERTIFICATE OF SOMNATH KAR





DHUPGURI \* JALPAIGURI \* PIN-735210

E-mail : dhupgurigirlscollege1@gmail.com 🏾 🏶 Website : www.dhupgurigirlscollege.ac.in

Ref. No.....

Date.....

#### **CSC RECOMMENDATION LETTER**



M Principal Dhupguri Girts\* College Dhupguri & Jalpaiguri



**DHUPGURI GIRLS' COLLEGE** 

DHUPGURI \* JALPAIGURI \* PIN-735210

E-mail : dhupgurigirlscollege1@gmail.com @ Website : www.dhupgurigirlscollege.ac.in

Ref. No.....

Date.....

Name of the Teacher: AMINA PARVIN Department: POLITICAL SCIENCE Designation: Assistant Professor Highest Degree Qualification: M.A.

| New 1595       CSC / NEU / (JPG.1 - 03 / 17       Data: / 19//12//19         The Processel / Toocher, In-charge / Administrate<br>Druggeri Girk' College<br>733213       Subject: Recommendation for the Post of Assistant Professor         Subject: Recommendation for the Post of Assistant Professor       Utilization of the Post of Subject and Subject                                                         | THE WEST BENGAL