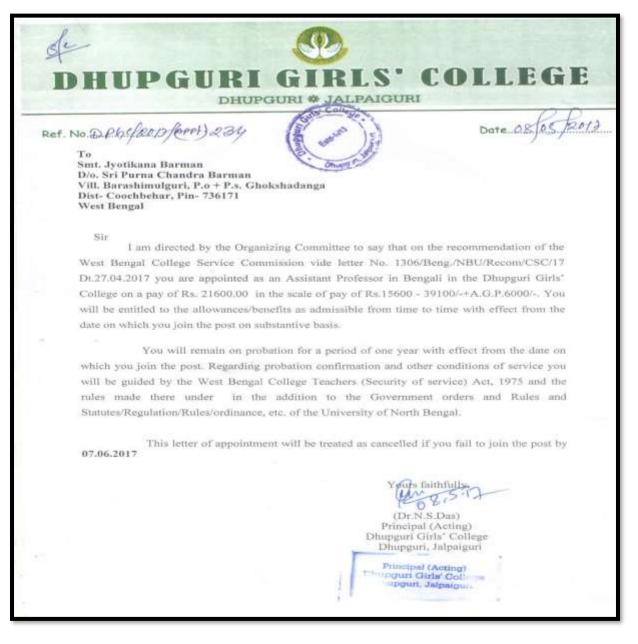

|
|                                                 |                                                                                  |                                                           |                  |             | Aut             | and Successive, | 207-    |
| Appointment.<br>No. 1300<br>Copy forwarded to : | nts in support of eligibility<br>6/13/360ng-)<br>RMAN<br>MULGUMUP.0.+5. SHOKSHAD | MBU/Raeo                                                  | m)ese/           | 17          | not shart crime | ded at the      |         |

M 瓜 25 Principal Dhupguri Girts' College Dhupguri & Jalpaiguri

DHUPGURI \* JALPAIGURI \* PIN-735210

E-mail : dhupgurigirlscollege1@gmail.com 🛛 🕸 Website : www.dhupgurigirlscollege.ac.in

Ref. No.....

Date.....

#### **CSC APPOINTMENT LETTER**







F

### DHUPGURI GIRLS' COLLEG

DHUPGURI \* JALPAIGURI \* PIN-735210

Ref. No.....

Date.....

Name of the Teacher: DEBARSHI GHOSH Department: GEOGRAPHY Designation: Assistant Professor Highest Degree Qualification: PhD

| - | THE WEST BENGAL COLLEGE<br>REQUISATION FORM TO BE USED BY COLLEGE FOR<br>ASSISTANT PROFESSO<br>(To be submitted separate                                                                                             | INTIMATING VACANCIES FOR THE POST OF                                                              |
|---|----------------------------------------------------------------------------------------------------------------------------------------------------------------------------------------------------------------------|---------------------------------