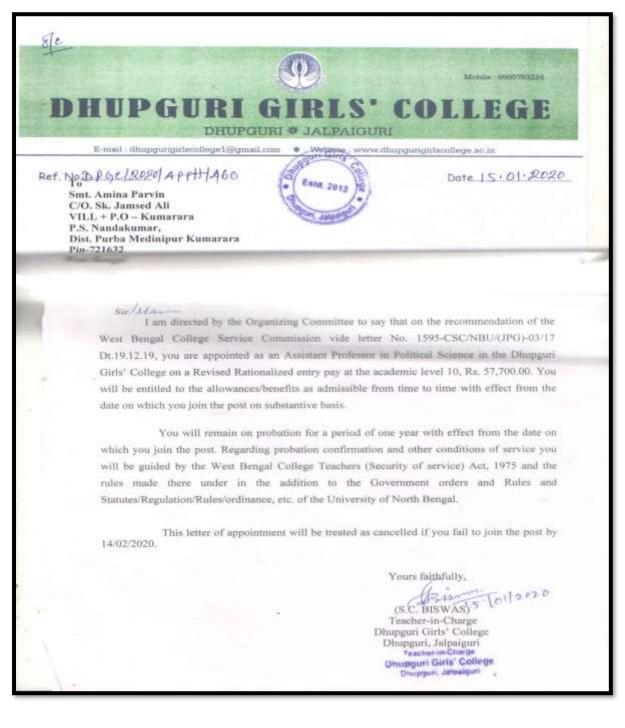

| within an<br>within an<br>munation<br>munation<br>() (2)<br>() () (2)<br>() (2)<br>(                                                                                                                                                                                                                                                            |

m Principal Dhupgurl Girts\* College Dhupgurt & Jalpaigurt



**DHUPGURI GIRLS' COLLEGE** 

DHUPGURI \* JALPAIGURI \* PIN-735210

E-mail : dhupgurigirlscollege1@gmail.com 🔮 Website : www.dhupgurigirlscollege.ac.in

#### Ref. No.....

Date.....

#### **CSC RECOMMENDATION LETTER**



in Principal Dhupguri Girts\* College Dhupguri & Jalpaiguri



# **DHUPGURI GIRLS' COLLEGE**

DHUPGURI \* JALPAIGURI \* PIN-735210

E-mail : dhupgurigirlscollege1@gmail.com + Website : www.dhupgurigirlscollege.ac.in

Ref. No.....

Date.....

Name of the Teacher: NIRMAL CH. ROY Department: HISTORY Designation: Associate Professor Highest Degree Qualification: PhD

#### Government of West Bengal Department of Higher Education College Sponsored Branch Bikash Bhavan, Salt Lake, Kolkata-700091 Dated, Kolkuta the 27th January, 2021 No.145-lidn/C8/4A-07/2021 NOTIFICATION The services of the following Associate/Asst.Professor, now serving in the college mentioned in column 2 below, is hereby transferred in the same capacity, on his/her own seeking, and placed at the college mentioned in column 3