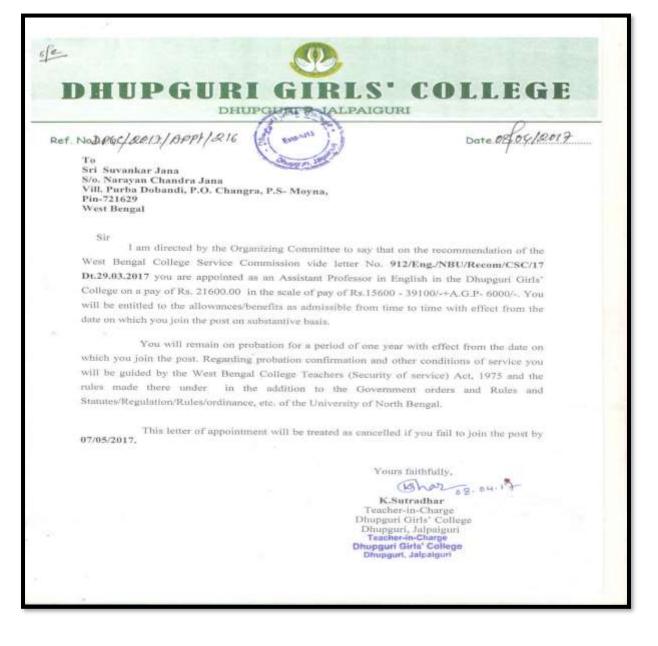

| N. TILLIN WEIT HAVE                |              | -             | a and chark | ad at the                                                                                                      |                |
| In:<br>Inter Generalized to: 1<br>Solution(1): Solution(1): S | nk.721820.wetr unig<br>Sam Saman a | an There     | -             | a and thank | ad at the                                                                                                      |                |

M Principal Dhupguri Girts\* College Dhupguri & Jalpaiguri



DHUPGURI \* JALPAIGURI \* PIN-735210

E-mail : dhupgurigirlscollege1@gmail.com 🏾 🗳 Website : www.dhupgurigirlscollege.ac.in

Ref. No.....

Date.....

#### **APPOINTMENT LETTER**







F

LEGI

### DHUPGURI GIRLS' COL

DHUPGURI \* JALPAIGURI \* PIN-735210

Ref. No.....

Date.....

Name of the Teacher: DEBARATHI DUTTA Department: ENGLISH Designation: Assistant Professor Highest Degree Qualification: M.A

| T | THE WEST BENGAL COLLEGI<br>REQUISATION FORM TO BE USED BY COLLEGE FOR<br>ASSISTANT PROFESSIO<br>(To be submitted segurate