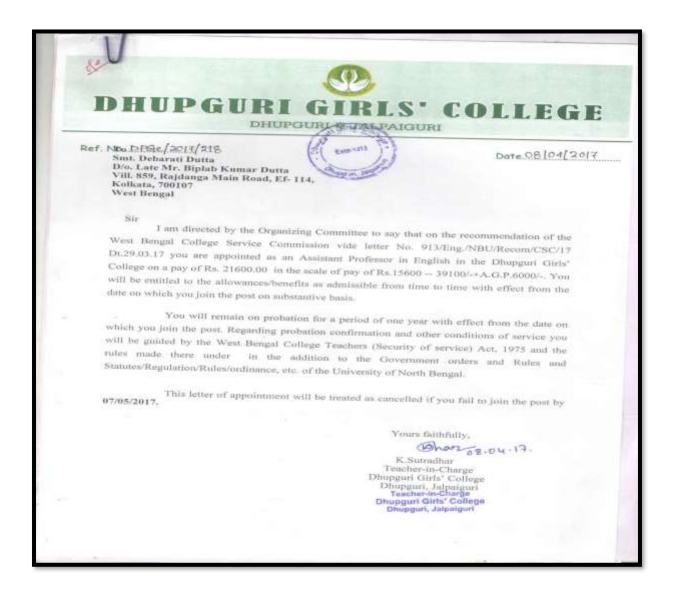

| way phone                           | be verifie    | Non-are ter<br>beerstelling<br>the jummy -<br>darm<br>darm<br>darm<br>darm<br>darm<br>darm<br>darm<br>darm | period to a<br>1077 well<br>sport of the<br>report of the | uppoint the same<br>man a period<br>candidate may                                  |





DHUPGURI \* JALPAIGURI \* PIN-735210

E-mail : dhupgurigirlscollege1@gmail.com 🛛 🕸 Website : www.dhupgurigirlscollege.ac.in

Ref. No.....

Date.....

#### **APPOINTMENT LETTER**



an Principal Dhupgurl Girls\* College Dhupgurl & Jalpaigurl



DHUPGURI \* JALPAIGURI \* PIN-735210

E-mail : dhupgurigirlscollege1@gmail.com 🏾 🗳 Website : www.dhupgurigirlscollege.ac.in

Ref. No.....

Date.....

Name of the Teacher: KEYA MUSTAFI Department: BENGALI Designation: Assistant Professor Highest Degree Qualification: PhD.

| 7 | THE WEST BENGAL COLLEGE<br>REQUISATION FORM TO BE USED BY COLLEGE FOR<br>ASSISTANT PROFESSO<br>(To be submitted separate                                                                                              | INTIMATING VACANCIES FOR THE POST OF                                                                                                                       |
|---|------------------------------------------------------------------------------