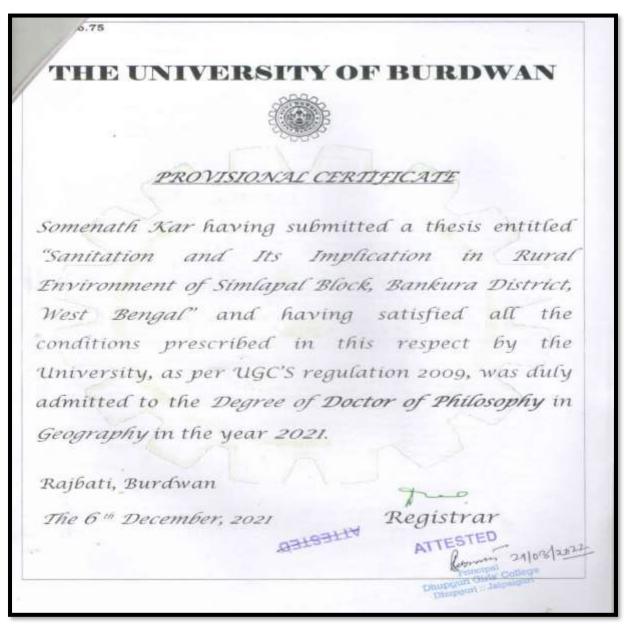

o :<br>1. MrySmi/Or SCINEMETH KAR                       | upport of eligibility of a                                                           | Ne candidate                                | muy plages    | Controller of                              | t to appoint<br>977 within<br>report of th<br>Fours<br>Examinations<br>ent autor check<br>Detail | the said of period of the conditioned of the condit | andidate to the<br>of one mooth<br>may please be<br>way please be<br>be<br>be<br>be<br>be<br>be<br>be<br>be<br>be<br>be<br>be<br>be<br>be<br>b |

m Principal Dhupguri Girts\* College Dhupguri & Jalpaiguri



DHUPGURI \* JALPAIGURI \* PIN-735210

E-mail : dhupgurigirlscollege1@gmail.com 🗳 Website : www.dhupgurigirlscollege.ac.in

Ref. No.....

Date.....

#### PH.D. CERTIFICATE OF SOMNATH KAR





DHUPGURI \* JALPAIGURI \* PIN-735210

E-mail : dhupgurigirlscollege1@gmail.com 🏾 🏶 Website : www.dhupgurigirlscollege.ac.in

Ref. No.....

Date.....

#### **CSC RECOMMENDATION LETTER**



M Principal Dhupguri Girts\* College Dhupguri & Jalpaiguri



**DHUPGURI GIRLS' COLLEGE** 

DHUPGURI \* JALPAIGURI \* PIN-735210

E-mail : dhupgurigirlscollege1@gmail.com @ Website : www.dhupgurigirlscollege.ac.in

Ref. No.....

Date.....

Name of the Teacher: AMINA PARVIN Department: POLITICAL SCIENCE Designation: Assistant Professor Highest Degree Qualification: M.A.

| New 1595       CSC / NEU / (JPG.1 - 03 / 17       Data: / 19//12//19         The Processel / Toocher, In-charge / Administrate<br>Druggeri Girk' College<br>733213       Subject: Recommendation for the Post of Assistant Professor