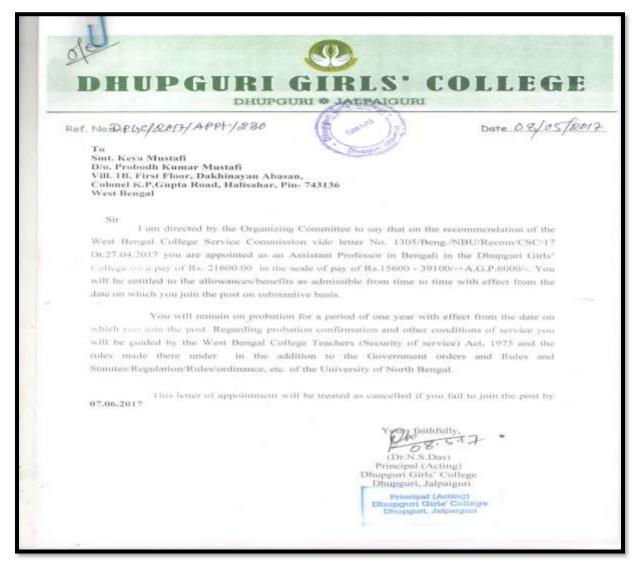

| Emergeneine AC.<br>A P GA. The<br>anglitate to the<br>of one month<br>may please for<br>the time of gloing<br>to information & |





DHUPGURI GIRLS' COLLEGE

DHUPGURI \* JALPAIGURI \* PIN-735210

E-mail : dhupgurigirlscollege1@gmail.com 🏾 🗳 Website : www.dhupgurigirlscollege.ac.in

#### Ref. No.....

Date.....

#### **CSC APPOINTMENT LETTER**







### **DHUPGURI GIRLS' COLLEGE**

DHUPGURI \* JALPAIGURI \* PIN-735210

E-mail : dhupgurigirlscollege1@gmail.com 🏾 🕸 Website : www.dhupgurigirlscollege.ac.in

Ref. No.....

Date.....

Name of the Teacher: JYOTIKANA BARMAN Department: BENGALI Designation: Assistant Professor Highest Degree Qualification: M.A.

| THE WEST BENGAL COLLEG<br>REQUISATION FORM TO BE USED BY COLLEGE FOR<br>ASSISTANT PROFESSI<br>(To be submitted separate                                                                         | R INTIMATING VACANCIES FOR THE POST OF<br>OR /LIBRARIAN                                                              |
|------------------------------------------------------------------------------------------------------------------------------------------------------------------------