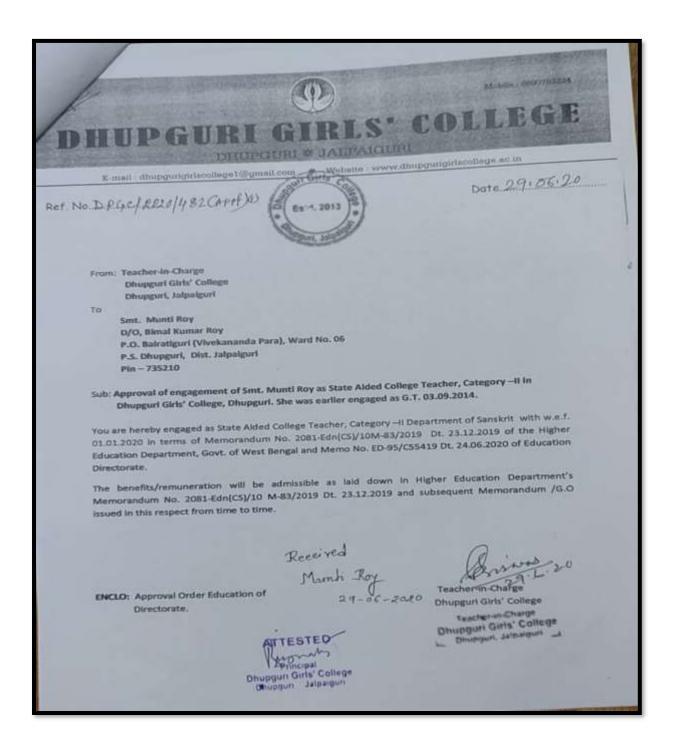

### **DHUPGURI GIRLS' COLLEGI**

#### DHUPGURI \* JALPAIGURI \* PIN-735210

E-mail : dhupgurigirlscollege1@gmail.com 🏾 🗳 Website : www.dhupgurigirlscollege.ac.in

Ref. No.....

Date.....

Name of the Teacher: MUNTI ROY Department: SANSKRIT Designation: SACT- II Highest Degree Qualification: M.A



in Principal Dhupgurl Girls\* College Dhupgurl & Jalpaigurl



#### **DHUPGURI** G IRLS' COLLEG F

DHUPGURI \* JALPAIGURI \* PIN-735210

E-mail : dhupgurigirlscollege1@gmail.com & Website : www.dhupgurigirlscollege.ac.in

#### Ref. No.

Date.....



m

Principal Dhupguri Girts\* College Dhupguri & Jalpaiguri



### **DHUPGURI GIRLS' COLLEGE**

DHUPGURI \* JALPAIGURI \* PIN-735210

E-mail : dhupgurigirlscollege1@gmail.com & Website : www.dhupgurigirlscollege.ac.in

#### Ref. No.....

Date.....



m

Principal Dhupgurl Girts\* College Dhupgurt & Jalpaigurt