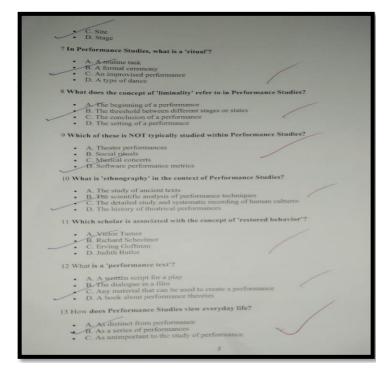

#### 7 In Performance Studies, what is a 'ritual'?

- A. A routine task
   B. A formal ceremony
   C. An improvised performance
   D. A type of dance

#### 8 What does the concept of 'liminality' refer to in Performance Studies?

- A. The beginning of a performance
  B. The threshold between different stages or states
  C. The conclusion of a performance
  D. The setting of a performance

#### 9 Which of these is NOT typically studied within Performance Studies?

- A. Theater performances
   B. Social rituals
   C. Musical concerts
   D. Software performance metrics

#### 10 What is 'ethnography' in the context of Performance Studies?

- A. The study of ancient texts
  B. The scientific analysis of performance techniques
  C. The detailed study and systematic recording of human cultures
  D. The history of theatrical performances

#### 11 Which scholar is associated with the concept of 'restored behavior'?

- A. Victor Turner
   B. Richard Schechner
   C. Erving Goffman
   D. Judith Butler

- A. A written script for a play
   B. The dialogue in a film
   C. Any material that can be used to create a performance
   D. A book about performance theories

#### 13 How does Performance Studies view everyday life?

- A. As distinct from performance
   B. As a series of performances
   C. As unimportant to the study of performance

. D. As only relevant to theatrical studies