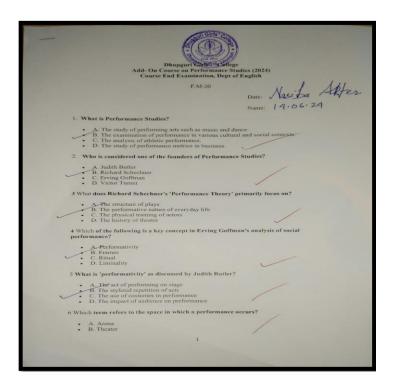

## **COURSE-ENDEXAMINATION PAPER**

Dhupguri Girls' College Add- On Course on Performance Studies (2024) Course End Examination, Dept of English

F.M-20

Date:

1. What is Performance Studies?

- A. The study of performing arts such as music and dance.
  B. The examination of performance in various cultural and social contexts.
  C. The analysis of athletic performance.
  D. The study of performance metrics in business.
- 2. Who is considered one of the founders of Performance Studies?

  - A. Judith Butler
     B. Richard Schechner
     C. Erving Goffman
     D. Victor Turner
- 3 What does Richard Schechner's 'Performance Theory' primarily focus on?

  - A. The structure of plays
     B. The performative nature of everyday life
     C. The physical training of actors
     D. The history of theater

4 Which of the following is a key concept in Erving Goffman's analysis of social performance?

- A. Performativity
   B. Frames
   C. Ritual
   D. Liminality

- 5 What is 'performativity' as discussed by Judith Butler?

  - A. The act of performing on stage
     B. The stylized repetition of acts
     C. The use of costumes in performance
     D. The impact of audience on performa
- 6 Which term refers to the space in which a performance occurs?
  - A. Arena
    B. Theater