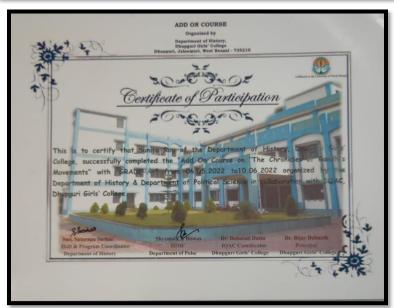

-|--------------------------------|
|-----------------------------------|-------|----------|--------------------------------|

| ite |
|-----|
| 1   |

#### ATTENDANCE REGISTER OF STUDENT









DHUPGURI \* JALPAIGURI \* PIN-735210

#### NOTICE FOR VIVA VOICE







#### DHUPGURI \* JALPAIGURI \* PIN-735210

#### SAMPLE OF EVALUATED SCRIPT









#### DHUPGURI \* JALPAIGURI \* PIN-735210

#### SCORE CARD OF STUDENTS









DHUPGURI \* JALPAIGURI \* PIN-735210

Date.....

#### SAMPLE PHOTOS OF ADD-ON COURSE













#### DHUPGURI \* JALPAIGURI \* PIN-735210

| Ref. No | Date |
|---------|------|
|         |      |

#### Sample of Students Feedback Form







#### DHUPGURI \* JALPAIGURI \* PIN-735210

# SAMPLE CETRTIFICATE OF ADD- ON COURSE "THE CHRONICLES OF GANDHI'S MOVEMENT