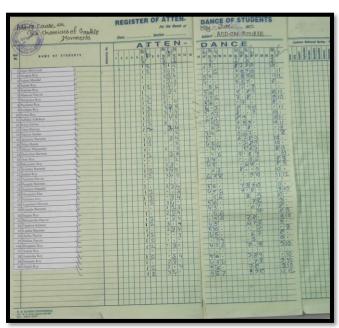

nika Parvin     | 2021 | 1092106010331    | III |
| 35     | Mukta Parvin     | 2021 | 1092106010340    | III |
| 36     | Binapani Roy     | 2021 | 1092106010352    | III |
| 37     | Arpita Roy       | 2021 | 1092106010355    | III |
| 38     | Anamika Roy      | 2021 | 1092106010361    | III |
| 39     | Nirmala Roy      | 2021 | 1092106010362    | III |
| 40     | Anjali Roy       | 2021 | 1092106010363    | III |







DHUPGURI \* JALPAIGURI \* PIN-735210

| E-mail: dhupgurigirlscollege1@gma | com 🏶 | Website: | www.dhupgurigirlscollege.ac.in |
|-----------------------------------|-------|----------|--------------------------------|
|-----------------------------------|-------|----------|--------------------------------|

| ite |
|-----|
| 1   |

#### ATTENDANCE REGISTER OF STUDENT









DHUPGURI \* JALPAIGURI \* PIN-735210

#### NOTICE FOR VIVA VOICE







#### DHUPGURI \* JALPAIGURI \* PIN-735210

#### SAMPLE OF EVALUATED SCRIPT









#### DHUPGURI \* JALPAIGURI \* PIN-735210

#### SCORE CARD OF STUDENTS









DHUPGURI \* JALPAIGURI \* PIN-735210

Date.....

#### SAMPLE PHOTOS OF ADD-ON COURSE













#### DHUPGURI \* JALPAIGURI \* PIN-735210

| Ref. No | Date |
|---------|------|
|         |      |

#### Sample of Students Feedback Form







#### DHUPGURI \* JALPAIGURI \* PIN-735210

# SAMPLE CETRTIFICATE OF ADD- ON COURSE "THE CHRONICLES OF GANDHI'S MOVEMENT