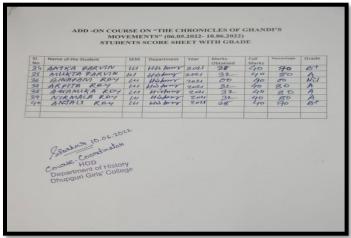

38     | Anamika Roy      | 2021 | 1092106010361    | III |
| 39     | Nirmala Roy      | 2021 | 1092106010362    | III |
| 40     | Anjali Roy       | 2021 | 1092106010363    | III |







DHUPGURI \* JALPAIGURI \* PIN-735210

| E-mail: dhupgurigirlscollege1@gma | com 🏶 | Website: | www.dhupgurigirlscollege.ac.in |
|-----------------------------------|-------|----------|--------------------------------|
|-----------------------------------|-------|----------|--------------------------------|

| ite |
|-----|
| 1   |

#### ATTENDANCE REGISTER OF STUDENT









DHUPGURI \* JALPAIGURI \* PIN-735210

#### NOTICE FOR VIVA VOICE







#### DHUPGURI \* JALPAIGURI \* PIN-735210

#### SAMPLE OF EVALUATED SCRIPT









#### DHUPGURI \* JALPAIGURI \* PIN-735210

#### SCORE CARD OF STUDENTS









DHUPGURI \* JALPAIGURI \* PIN-735210

Date.....

#### SAMPLE PHOTOS OF ADD-ON COURSE













#### DHUPGURI \* JALPAIGURI \* PIN-735210

| Ref. No | Date |
|---------|------|
|         |      |

#### Sample of Students Feedback Form







#### DHUPGURI \* JALPAIGURI \* PIN-735210

# SAMPLE CETRTIFICATE OF ADD- ON COURSE "THE CHRONICLES OF GANDHI'S MOVEMENT