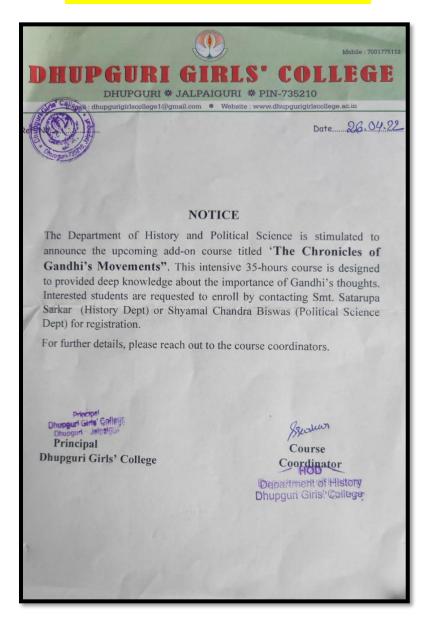

#### ADD- ON COURSE ON THE CHRONICLES OF GANDHI'S MOVEMENTS

**Departmental Notice for Initiation of Add-On Course** 

| Mobile : 7001775112                                                                                                                                                      |  |  |  |  |  |
|--------------------------------------------------------------------------------------------------------------------------------------------------------------------------|--|--|--|--|--|
| DHUPGURI GIRLS' COLLEGE  DHUPGURI * JALPAIGURI * PIN-735210                                                                                                              |  |  |  |  |  |
| E-mail : dhupgurigirlscollege1@gmail.com                                                                                                                                 |  |  |  |  |  |
| Ref. No                                                                                                                                                                  |  |  |  |  |  |
| HOTICE                                                                                                                                                                   |  |  |  |  |  |
| This is hereby to inform all faculty members that a departmental meeting will be held on 22.04.2022 at 2:00 pm in the meeting room to discuss over the following agenda: |  |  |  |  |  |
| 1. Initiation of an add-on course by Department of History with Dept.                                                                                                    |  |  |  |  |  |
| of <i>Political Science</i> at least 30 hours.                                                                                                                           |  |  |  |  |  |
| of Political Science at least 50 flours.                                                                                                                                 |  |  |  |  |  |
|                                                                                                                                                                          |  |  |  |  |  |
| Satampa Souhar  HOD  Dept. of History HOD  Department of History Dhupguri Girls' College                                                                                 |  |  |  |  |  |
| Invited faculty member: Sri Shyamal Chandra Biswas, Dept. of Political Science.                                                                                          |  |  |  |  |  |
|                                                                                                                                                                          |  |  |  |  |  |